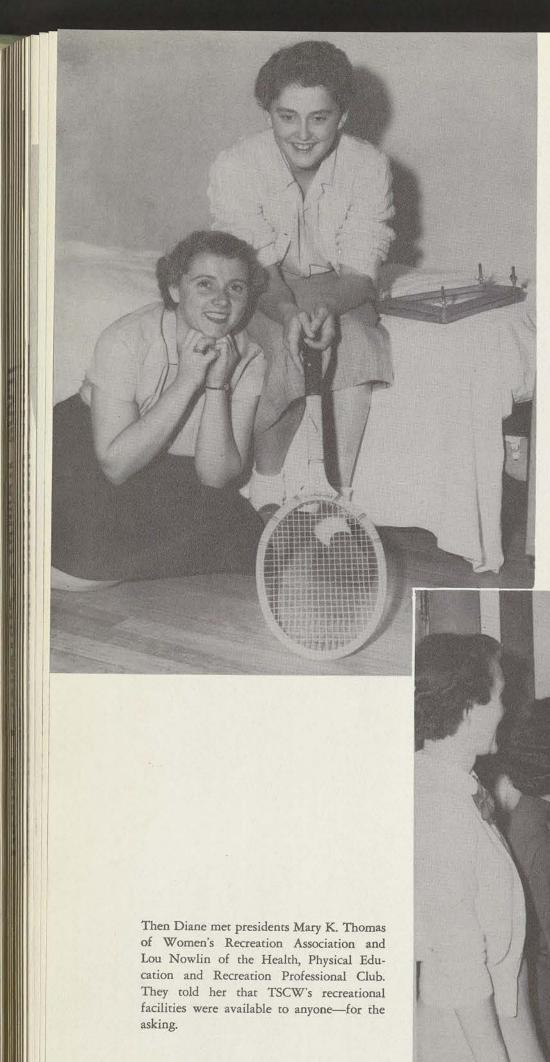

ten o'clock "coffee time" —is the main channel for state-wide and national publicity.

#### THSPA Time

In December the Texas High School Press Association held its convention, sponsored annually by the TSCW Journalism Department. High School publications from all over the state were here to compete for top recognition at the three-day meet.







NELDA BEARDEN, Assistant



Exhibits, workshops and speakers were on the program for the convention. Here, THSPA'ers look over the photography samples sent in by high school journalism staffs.

ROSEMARIE CROSS, Secretary



Pre - convention blues found journalism students stuffing information envelopes and completing last minute arrangements before the delegates arrived.

Registration lines seemed endless and organized confusion reigned.









# To Play's the Thing

Once upon a time it was September, 1951, at TSCW and two freshmen named Diane De-Graff and Mary Guinn were itching to become part of the whirl of sports activities they'd heard about here. They were sitting in their room one night wondering just how to enter some of those activities.

Bashetball passes

### Where Do We Start ?



Diane found that she could check out a pair of roller skates to while away an idle Saturday afternoon.

The girls visited Varsity Bowling Alleys where TSCW held weekly classes, and later they became a part of the action-packed inter - dormitory bowling league league.

Action on the Court!

Right, Mary shouts in dismay as she miffs a close basket.



Mary and Diane gathered up some friends for an active after-noon of basketball. Left, they