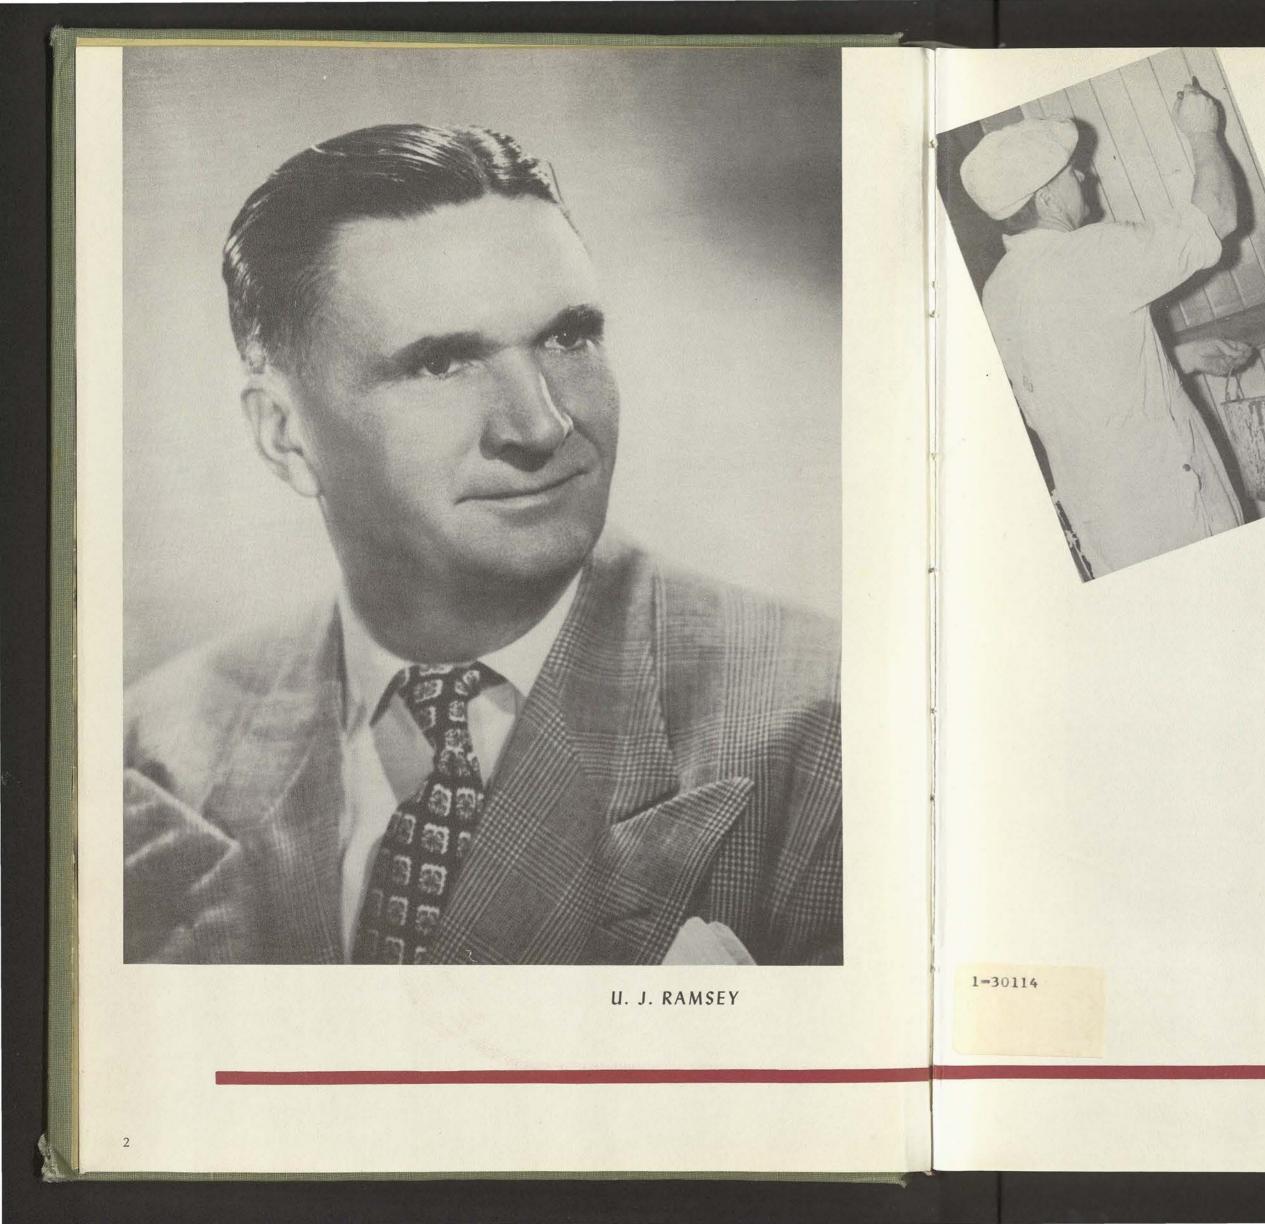

JEXAS WOMAN'S UNIVERSITY LIBRARY

7251 Dedication

WOMAN'S

Ref

LD

Here's Tess' handy man! He keeps our rooms shining with new paint jobs and sees that college offices are always in perfect shape. He builds sets for Speech Department productions and with a few boards, some canvas and a paint brush can change a flat stage into anything from an enchanted fairyland to a modernistic penthouse. At Stunt time, he becomes chief consultant for a desperate Tess trying to plan staging for a winning Class Stunt. He keeps to himself the revealing secrets of each stunt and works as hard as any class member to see that the set fits the wishes of a director's changing mind and the limitations of a treasurer's budget. When Tessie Players have a show or another group wants a master of ceremonies, he's always ready to keep an audience laughing with his vaudeville repertoire. When the repertoire runs out, Ramsey originals take their place in the script.

With all these things in mind, and for the endless number of little jobs he does of his own free will, the 1952 Daedalian is dedicated to a man who has spent twenty-seven years doing his best for our Tessieland— U. J. Ramsey. THE EDITOR