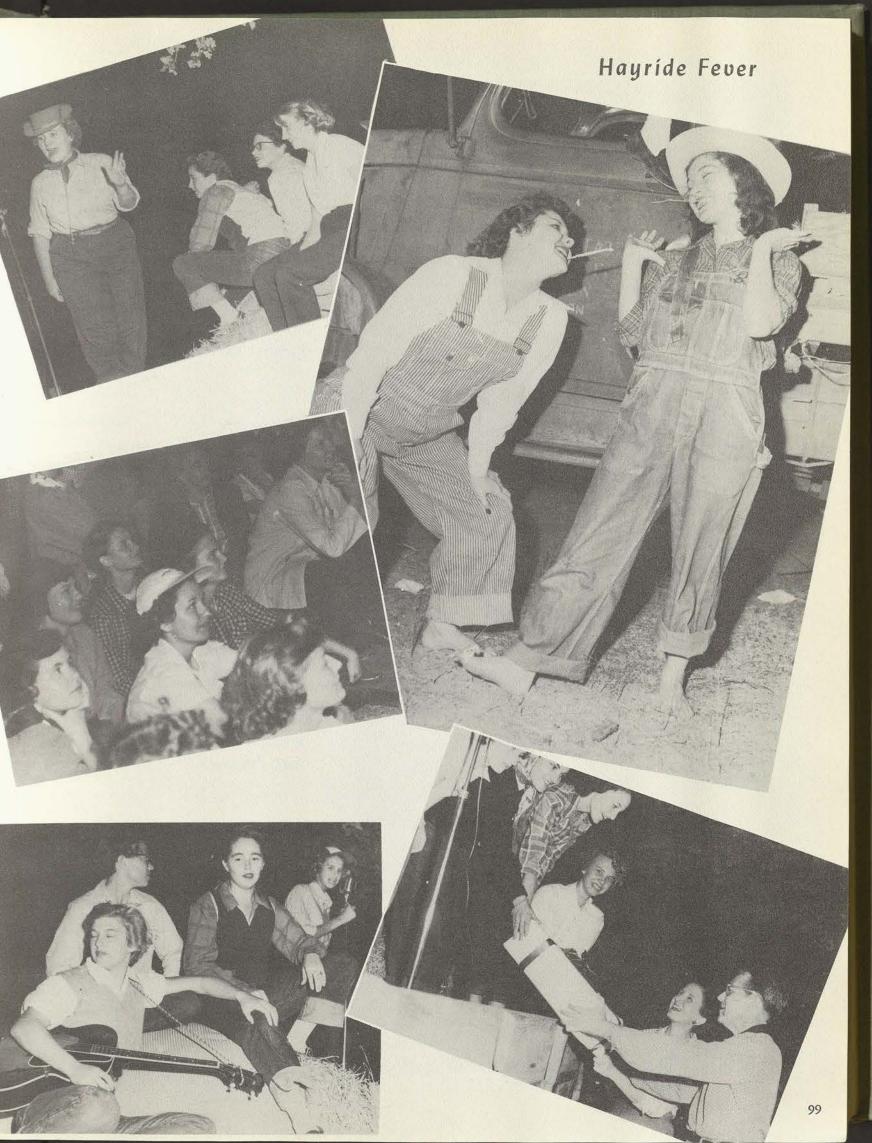

OBERTS MARTINA ROBINETTE ELIZABETH ANNE SCRUGGS BEVERLY JEAN SHARP MARGRIT BARBARA TEICHMANN STEVERSON DOROTHY JOHN THOMASSON NATALOU TROTT ROSE MARIE WELLS MARGARET ROSE WYLIE

### MASTER OF ARTS

ANNIE PEARL HEATON, B.A.

PATRICIA RUTH MCNELIS, B.S.



# JUNIOR CLASS OFFICERS



JOANNE BRANCH, Secretary SUE WAGLEY, Vice-President BABETTE EHLERS, Treasurer BETTY ANN TIMMERMAN Junior Class President

A Ster Bach

96



# SMITH-CARROLL HALL



MRS. MAE FINLEY Director

FLOOR CHAIRMEN: Standing, left to right, Jane Hatley, Janice Perkins and Mable Faltin. Seat-ed, Lou Cranor and Betty Kell.

JUANITA BRIDGES Secretary DOROTHY GENE O'HARA President

FLOOR CHAIRMEN: Standing, left to right, Jody Tomberlain and Jean Putnam. Seated, Allie Jean Glass, Betty Jane Benson and Betty Jane Anderson.







# Juniors... Class of 53



















Alderman, Ruby Lillian Allison, Naomi Anderson, Janie Armistead, Jean Rae

Bailey, Le Ann Banning, Delores Barnes, Jo Ann Barr, Agnes

Bass, Barbara Belile, Betty Bender, Jo Ann Benson, Betty Jane

Berry, Phyllis Blasingim, Jo Ann Bledsoe, Sue Carolyn Bodden, Margaret

Boland, Maryalice Boone, Noliah Evelyn Bragg, Thelma Jayne Branch, Joanne

Bravo, Himelda Bridges, Juanita Brient, Ellen Louise Broughton, Marjorie

Artesia Wells Carthage Swampscott, Mass. Dallas

Wichita Falls Arkadelphia, Ark. Kermit San Antonio

> Longview Orange Jefferson Texarkana, Ark.

> > Cisco. Denton Seagraves Dallas

San Antonio Mt. Pleasant Benton, Ark. Natchez, Miss.

> Harlingen Abernathy Bandera Garland

Brown, Sarah Lee Byrd, Ruth Carolyn Cabron, Gloria Ann Cam