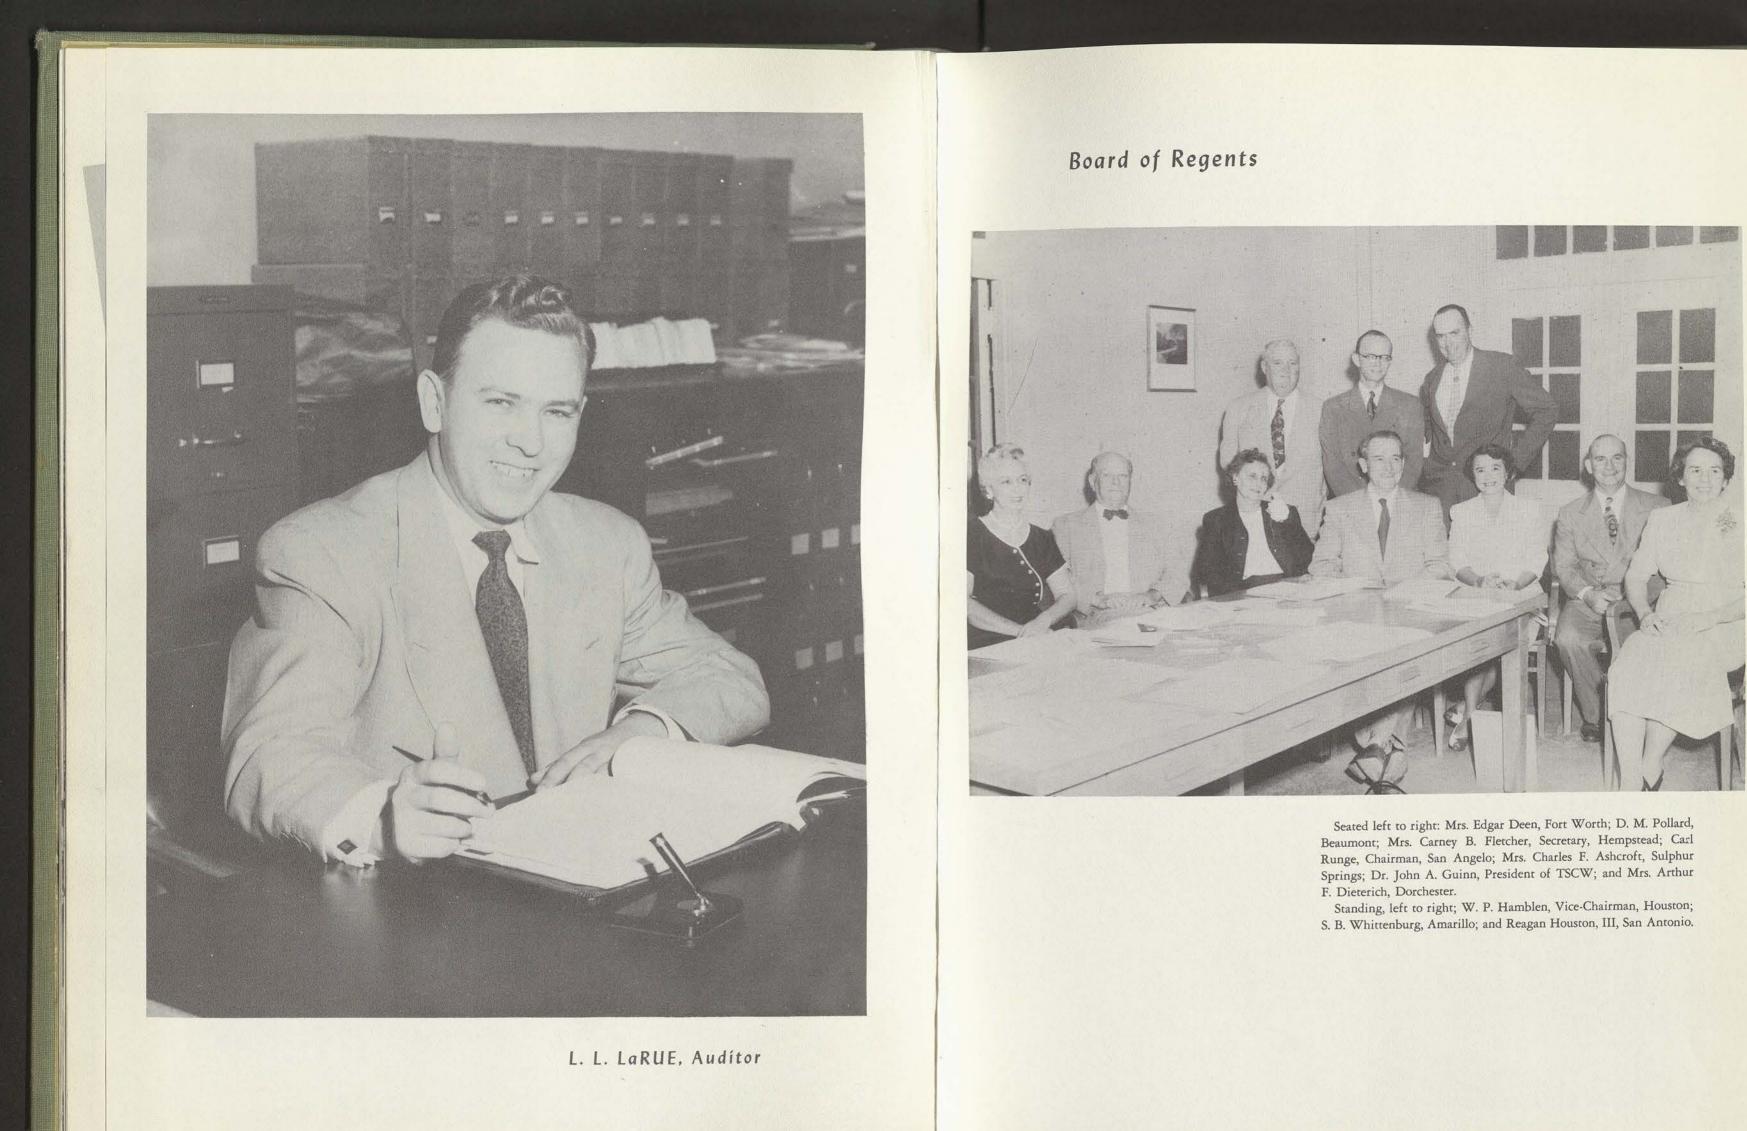

# Student Council

FIRST ROW: Velma Weisner, President, Rusk System; Thelma Balcar, Daedalian Editor; Lou Cranor, WCST Representative; Dorothy Gene O'Hara, President, Smith-Carroll; and Milfred Budd, Daily Lass-O Editor. SECOND ROW: Dorothy Garner, President, Sophomore Class; Ann Logan, President, Capps; Ollie Jo White, President, Lowry; Marie Jackson, Reporter; Betty Jo Smith, President, Houston; Sue Parker, President Freshman Class; and Julie Bourg, TISA Representative.

ROSE MARIE LEISSNER CGA Treasurer

> PATRICIA HART CGA Secretary (First Semester)

AGNES BARR CGA Secretary (Second Semester) INA HUBBARD CGA Vice-President

FIRST ROW: Carolyn Wyatt, SFC President; Johnnie Neal, SCSA President; Mary K. Thomas, WRA President; Julia Walker, Local Students Representative; and Anna Mae Buehrig, President, Stoddard. SECOND ROW: Jackie Sanders, President, Senior Class; Betty Ann Timmerman, President, Junior Class; Carla Weber, Round Table President; Patricia Hepinstall, President, Austin; Jo Ann Matzke, President, Fitzgerald; and Josephine Burkhart, SCRA President.