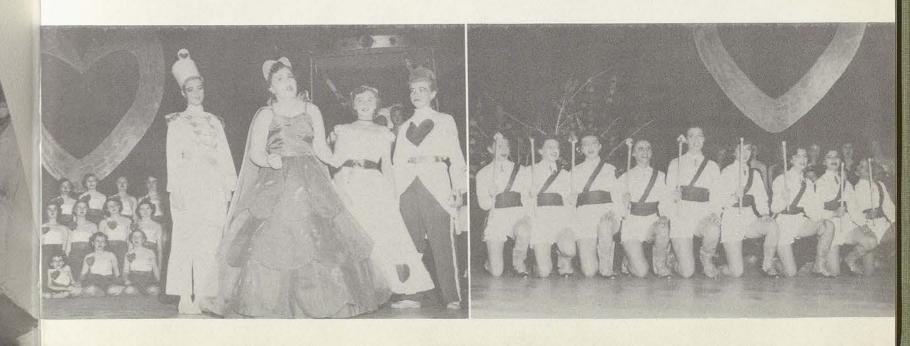

Dr. Guinn takes a look at Jane's books while visiting the rooms.

"Flapper Days" Make Gay Come Back

Gaiety lives again at the Senior-Faculty Frolic presented by ye class of '52 last November. Snapshots from the program show Dr. Duggan reviving the soft-shoe tap dance . . . costume winners lining up for prizes . . . Jackie and Mr. K. leading a couple of songs to close the jolly acts . . . profs putting on a "meller-dramy" . . . Art faculty members, Sawyer and Higgins turning talents to a musical take-off of "La Traviata."