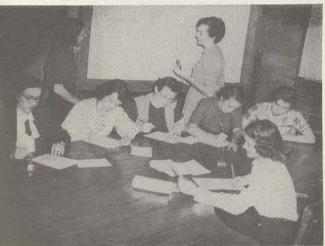

# Student Council

FIRST ROW: Velma Weisner, President, Rusk System; Thelma Balcar, Daedalian Editor; Lou Cranor, WCST Representative; Dorothy Gene O'Hara, President, Smith-Carroll; and Milfred Budd, Daily Lass-O Editor. SECOND ROW: Dorothy Garner, President, Sophomore Class; Ann Logan, President, Capps; Ollie Jo White, President, Lowry; Marie Jackson, Reporter; Betty Jo Smith, President, Houston; Sue Parker, President Freshman Class; and Julie Bourg, TISA Representative.