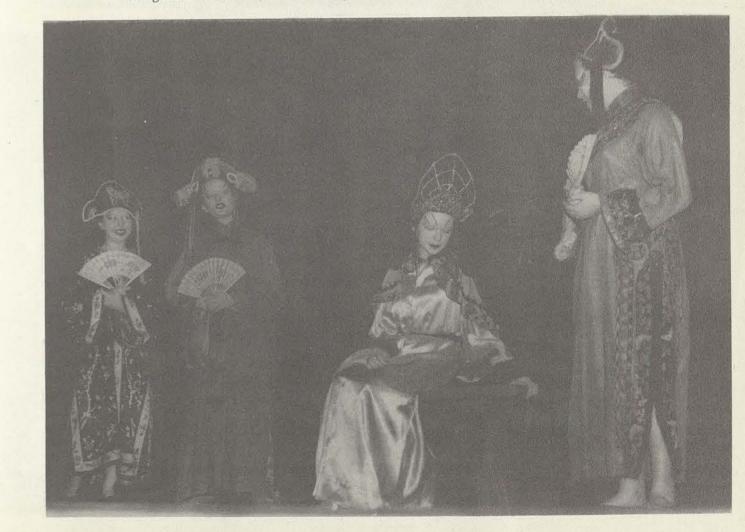

Dr. Guinn takes a look at Jane's books while visiting the rooms.

"Flapper Days" Make Gay Come Back

Gaiety lives again at the Senior-Faculty Frolic presented by ye class of '52 last November. Snapshots from the program show Dr. Duggan reviving the soft-shoe tap dance . . . costume winners lining up for prizes . . . Jackie and Mr. K. leading a couple of songs to close the jolly acts . . . profs putting on a "meller-dramy" . . . Art faculty members, Sawyer and Higgins turning talents to a musical take-off of "La Traviata."