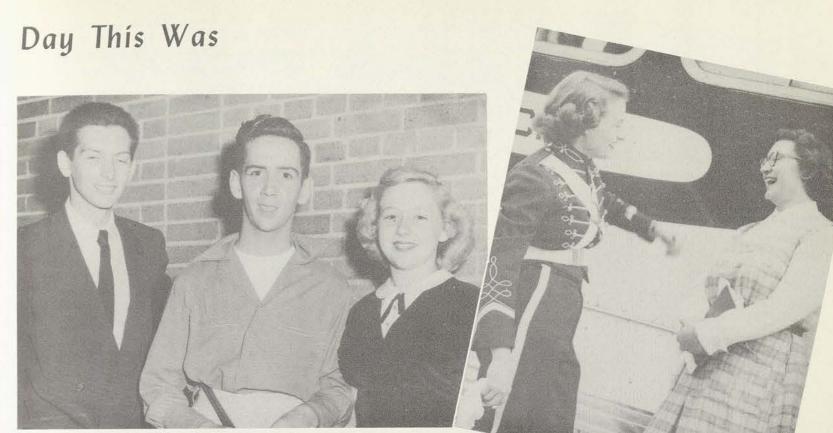

Dr. Guinn takes a look at Jane's books while visiting the rooms.

"Flapper Days" Make Gay Come Back

Gaiety lives again at the Senior-Faculty Frolic presented by ye class of '52 last November. Snapshots from the program show Dr. Duggan reviving the soft-shoe tap dance . . . costume winners lining up for prizes . . . Jackie and Mr. K. leading a couple of songs to close the jolly acts . . . profs putting on a "meller-dramy" . . . Art faculty members, Sawyer and Higgins turning talents to a musical take-off of "La Traviata."