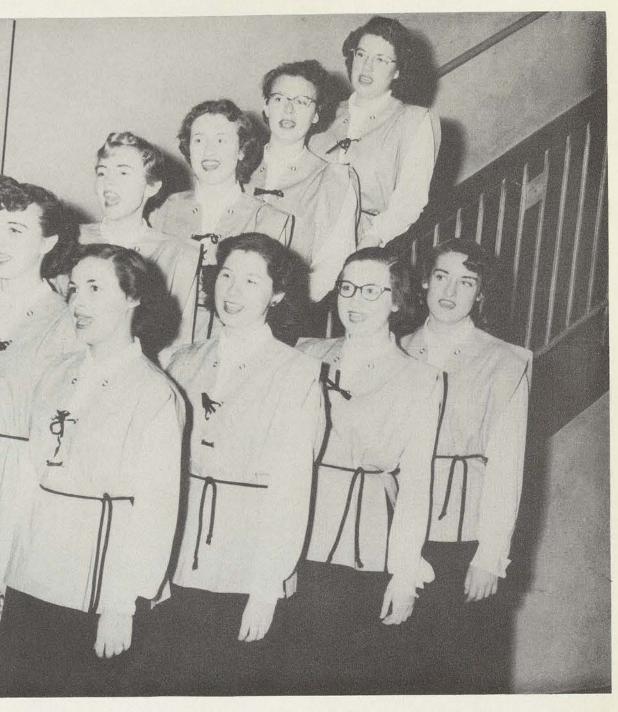

rron discuss the secret of Little Nell and her fortune.

Kitty Bethel and the Show Boat chorus sing "Can't Help Lovin' Dat Man."

# TSCW Speech Clinic

Students studying speech therapy obtain practical experience in the TSCW Speech Clinic. After observing for one full semester, they begin treating children in the Denton area who have speech defects and practice therapy in public schools.



In one of the five therapy rooms, student therapists Minerva Windham and Ethel Nell Treadaway use the mirror to show Janet Lowry, a first grade student, the placement of

Play therapy is also used by Minerva and Ethel Nell as a means of obtaining motivation of the speech muscles.

Nancy Thomas uses pictures to show her student the association between pictures and real people.

### Verse Speaking Choir



#### CAROLYN CAWLEY, Director

#### PERSONNEL

Nancy Thomas, Carolyn Morgan, Donna Martin, Suzanne Garland, Dallie Green, Clara Cooper, Ludy Simmons, Marilyn Chidsey and Autumn Burch.

#### We're on the Air

Station WCST offers practical opportunity for all students interested in radio. College programs planned, directed, and engineered by the students are broadcast daily from studios on the campus.





Liz Stroop, Wanda Harris, Josh Roach, radio pro-

fessor, and Vivian Gosney run through a show . . .

Thelma Henslee, Marilyn Chidsey and Audrey Caughy check the tape recorder in preparation for an "on the spot" show.



Campus news round-ups are broadcast by Pat Whipple and Martha Nicholas.



#### Modern Choir



#### PERSONNEL

DR. W. E. JONES, Director

Jean Armistead, Jane Avery, De