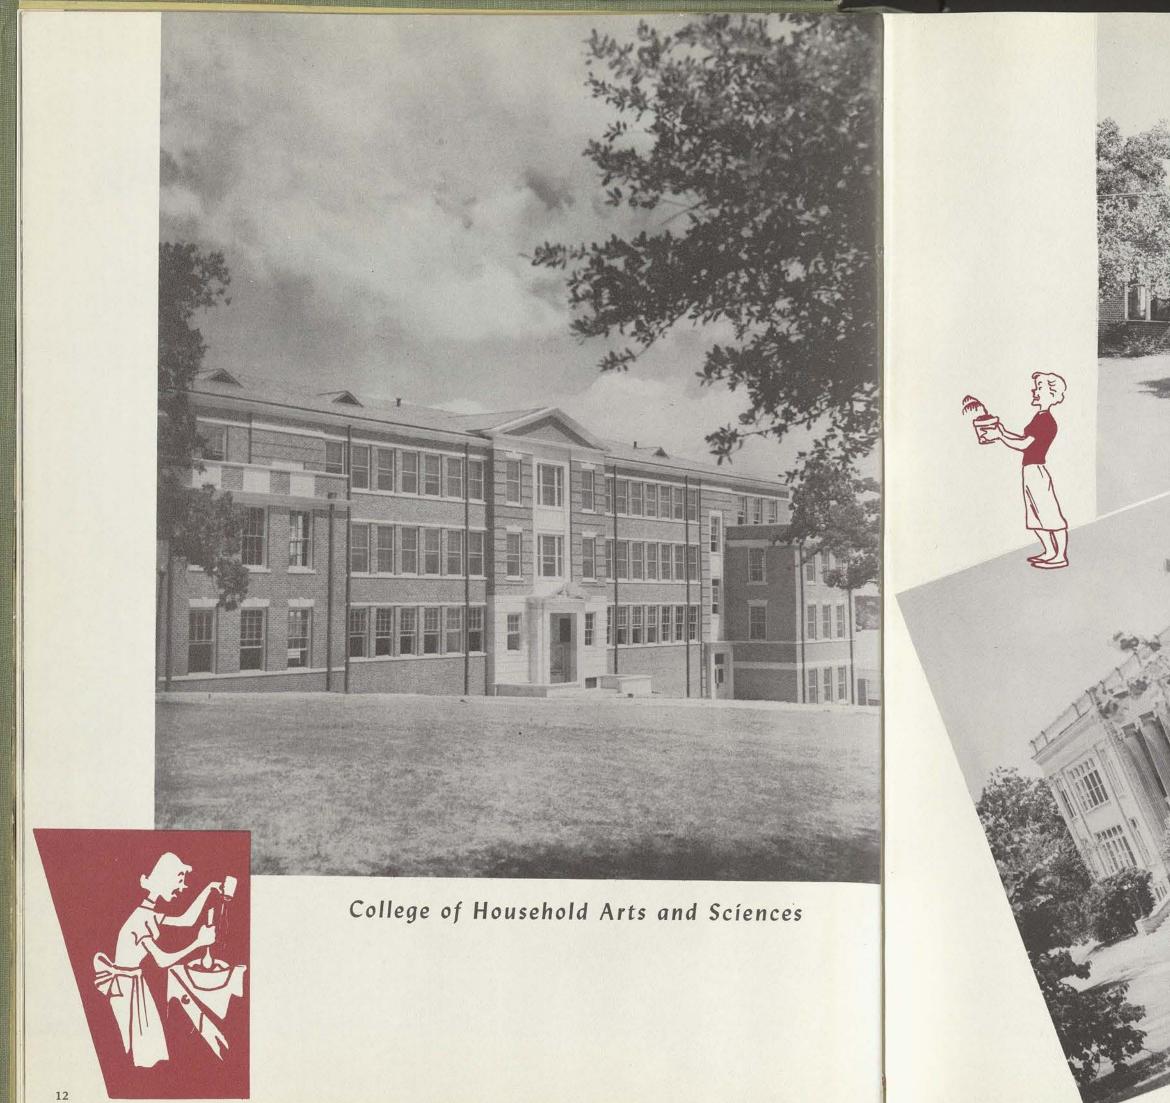

# College of Household Arts and Sciences

Mrs. Grace R. Bailey Associate Professor Betty Jane Blazier Instructor Laura Breihan Associate Professor Bethel Caster Assistant Professor

Mrs. Dorothea Harvey Secretary Florence Langford Assistant Professor Mary Mason Assistant Professor Mrs. Wylie Mae McGee Secretary, Education

Laura McLaughlin Associate Professor Delta Newmann Assistant Professor Hazel Rennoe Associate Professor Nette Shultz Instructor

Ruth Steidinger Associate Professor George Vose Research George S. Wham, Jr. Research Mrs. Veneta O. Young Assistant Professor