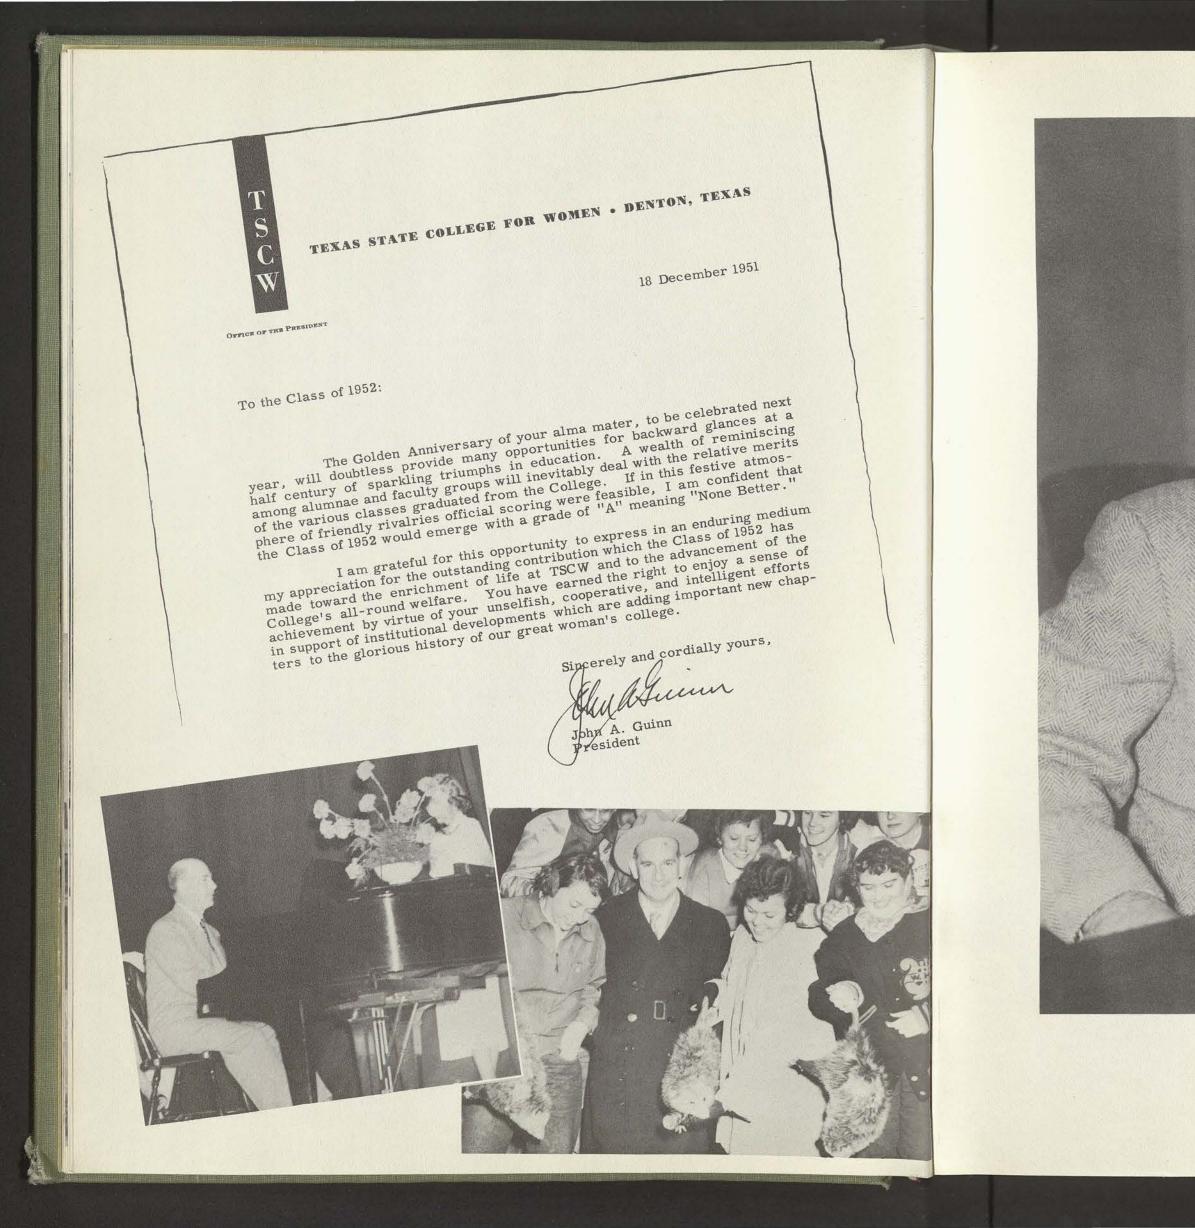

We've got it! A Foreword that touches everything! We've decided to pick on that eminent object called a "B" Board for the theme of the 1952 Daedalian. You see "B" Boards hanging around everyplace giving out the lowdown on what's going to happen, what has happened or what was supposed to happen but didn't. They contain meeting notices, an invitation, a phone call from the boyfriend even down to a withered mum or piece of straw from a hayride. They are, in short, the backbone of communications and the opened-face scrapbooks for Texas State College for Women.

Kocword

In planning this book we have tried to include everything that you would find on top and underneath the doings and memories of your school. Our purpose is to make the 1952 Daedalian a composite bulletin board of your college memories.