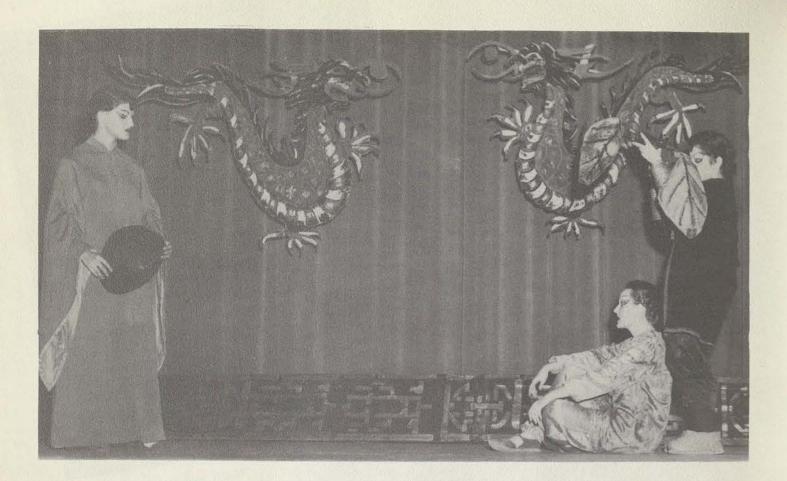

Dr. Guinn takes a look at Jane's books while visiting the rooms.

"Flapper Days" Make Gay Come Back

Gaiety lives again at the Senior-Faculty Frolic presented by ye class of '52 last November. Snapshots from the program show Dr. Duggan reviving the soft-shoe tap dance . . . costume winners lining up for prizes . . . Jackie and Mr. K. leading a couple of songs to close the jolly acts . . . profs putting on a "meller-dramy" . . . Art faculty members, Sawyer and Higgins turning talents to a musical take-off of "La Traviata."