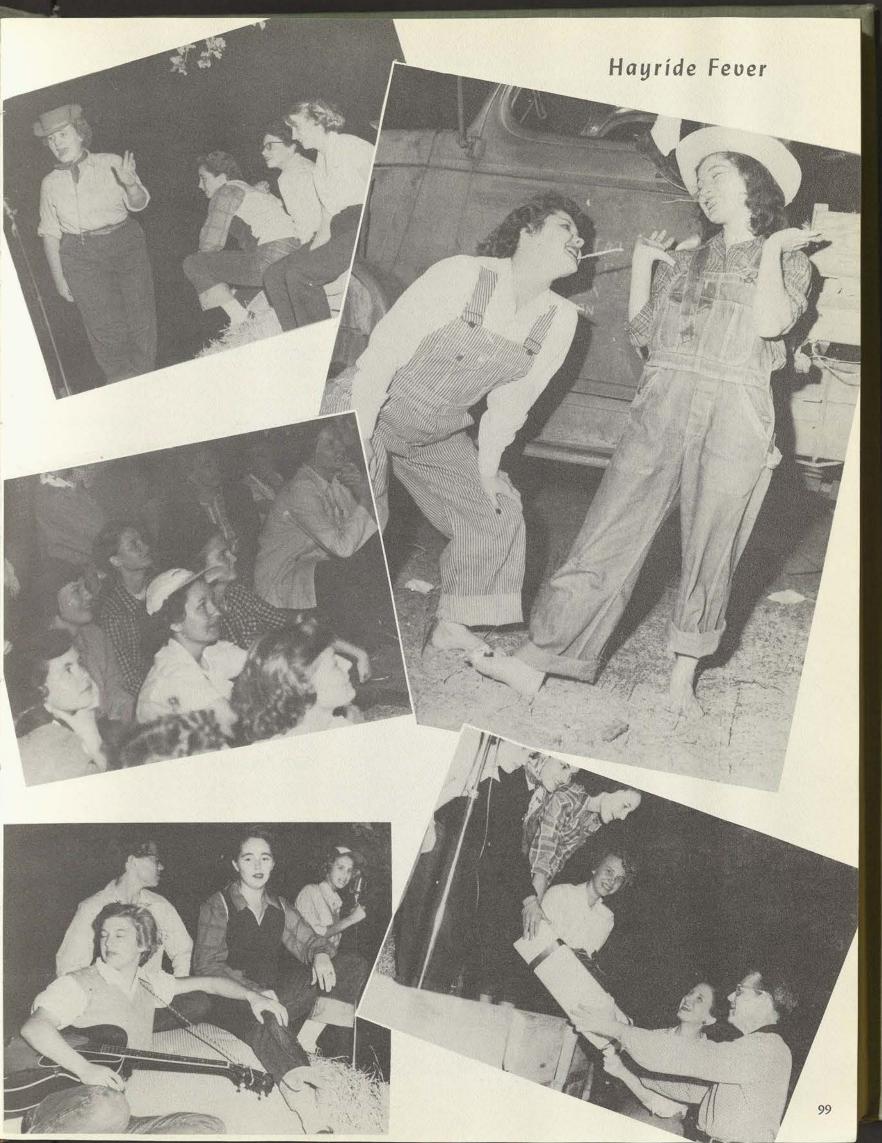

ERTS MARTINA ROBINETTE ELIZABETH ANNE SCRUGGS BEVERLY JEAN SHARP MARGRIT BARBARA TEICHMANN STEVERSON DOROTHY JOHN THOMASSON NATALOU TROTT ROSE MARIE WELLS MARGARET ROSE WYLIE

### MASTER OF ARTS

ANNIE PEARL HEATON, B.A.

PATRICIA RUTH MCNELIS, B.S.



# JUNIOR CLASS OFFICERS



JOANNE BRANCH, Secretary SUE WAGLEY, Vice-President BABETTE EHLERS, Treasurer BETTY ANN TIMMERMAN Junior Class President

A Ster Bach

96



# SMITH-CARROLL HALL



MRS. MAE FINLEY Director

FLOOR CHAIRMEN: Standing, left to right, Jane Hatley, Janice Perkins and Mable Faltin. Seat-ed, Lou Cranor and Betty Kell.

JUANITA BRIDGES Secretary DOROTHY GENE O'HARA President

FLOOR CHAIRMEN: Standing, left to right, Jody Tomberlain and Jean Putnam. Seated, Allie Jean Glass, Betty Jane Benson and Betty Jane Anderson.







# Juniors... Class of 53



















Alderman, Ruby Lillian Allison, Naomi Anderson, Janie Armistead, Jean Rae

Bailey, Le Ann Banning, Delores Barnes, Jo Ann Barr, Agnes

Bass, Barbara Belile, Betty Bender, Jo Ann Benson, Betty Jane

Berry, Phyllis Blasingim, Jo Ann Bledsoe, Sue Carolyn Bodden, Margaret

Boland, Maryalice Boone, Noliah Evelyn Bragg, Thelma Jayne Branch, Joanne

Bravo, Himelda Bridges, Juanita Brient, Ellen Louise Broughton, Marjorie

Artesia Wells Carthage Swampscott, Mass. Dallas

Wichita Falls Arkadelphia, Ark. Kermit San Antonio

> Longview Orange Jefferson Texarkana, Ark.

> > Cisco. Denton Seagraves Dallas

San Antonio Mt. Pleasant Benton, Ark. Natchez, Miss.

> Harlingen Abernathy Bandera Garland

Brown, Sarah Lee Byrd, Ruth Carolyn Cabron, Gloria Ann Campo