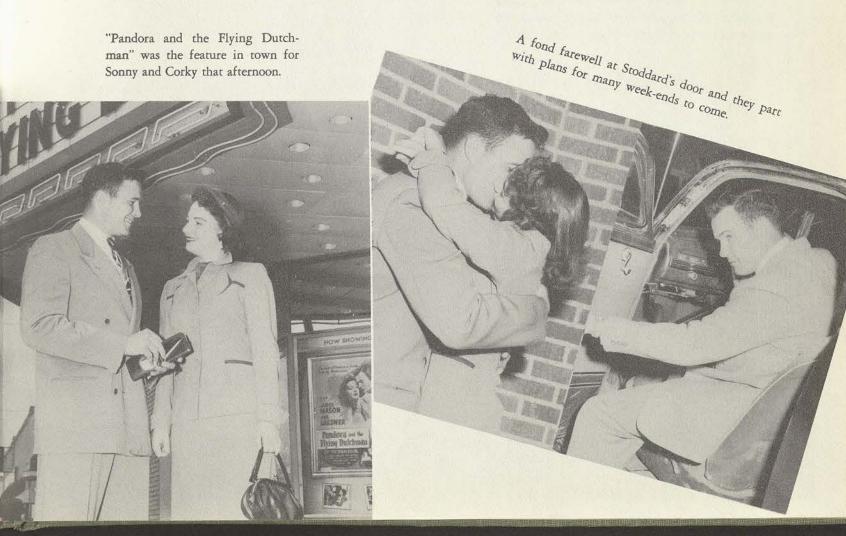

g in all of the phases of home economics.

Well equipped laboratories of the

Air - conditioned student lounges and living rooms provide a comfortable atmosphere for students living in the new Smith-Carroll Dormitory.









Mary Jo Mogas and Coralie Timmermann check their posture with the pipe cleaner display in the Department of Business and Economics.

## It's a Date for the Week-End



It all began when Corky Morehead used letters to plan her week-end date in advance with Sonny Pollard.

Saturday afternoon meant picnic time for Corky and Sonny in the backyard of a Denton friend. Besides food, they talked of the future and caught up on small talk missed during the week.

Saturday night found the couple at the Rec Room with lessons in pool, a fast card game and plenty of dancing.







Johnnie Marie Jackson makes sure she will hear the alarm clock . . . bridge players Baby Jack, Cathy Edmundson, Maxine Vancourt and Margot Purdy continue the game to wee hours of the morning.

## Typical of a Tess

Natalou Trott does her ironing ... Dallie Green is caught in the shower ... and Judy Whitson gets the urge to mop the floor.





Ina Hubbard finally gets a call through on the dormitory's busy phone.



.. Nothing in the World







Signing out in the office as does Quincy Caraway is a current duty . . . while Jan Thompson does her writing in a letter to her special beau.

It's Snack Time for some! Johnnie Lois Neal and Lou Ann Chandler whip up a real dandy meal for a Sunday afternoon.

Georgia Oliver has Mary Beard sample a few bites.



## It Got to be a Habit

... to hear