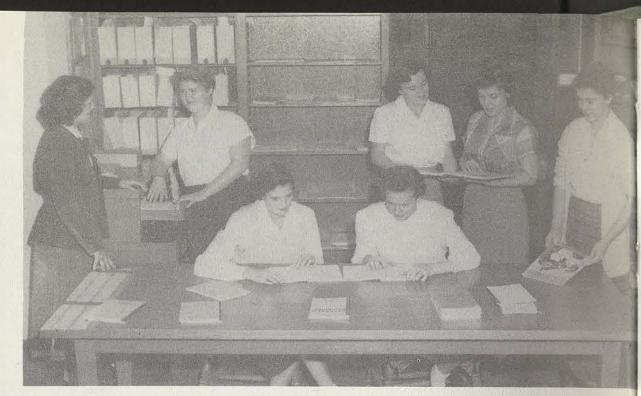

Wanda Seabrook, secretary, and Mrs. Walden look over the file cards.

52

Each day the Ex-Students' Association is becoming more and more an integral part of life at Texas State College for Women through the facilities offered at the Ex-Students' Center. Familiarity with the Center will extend to an awareness of the work being done within the organization in maintaining a link between the ex-student and progress on the campus. Each girl should understand the chance being offered through this Association to further the growth and importance of her college among the young women of the Southwest. We all know the Tessie Spirit, the feeling for TSCW which cannot be manufactured wholesale and presented to the students through the text books. It is the "Learn to Do By Doing," the motivating power of our school days, applied to the years which come and go after commencement, translated into a permanency of kinship with our college-of "Having Learned to Be by Being."

> Still more files are attended by Jane McMurray and Betsy Whiteside, student assistants.