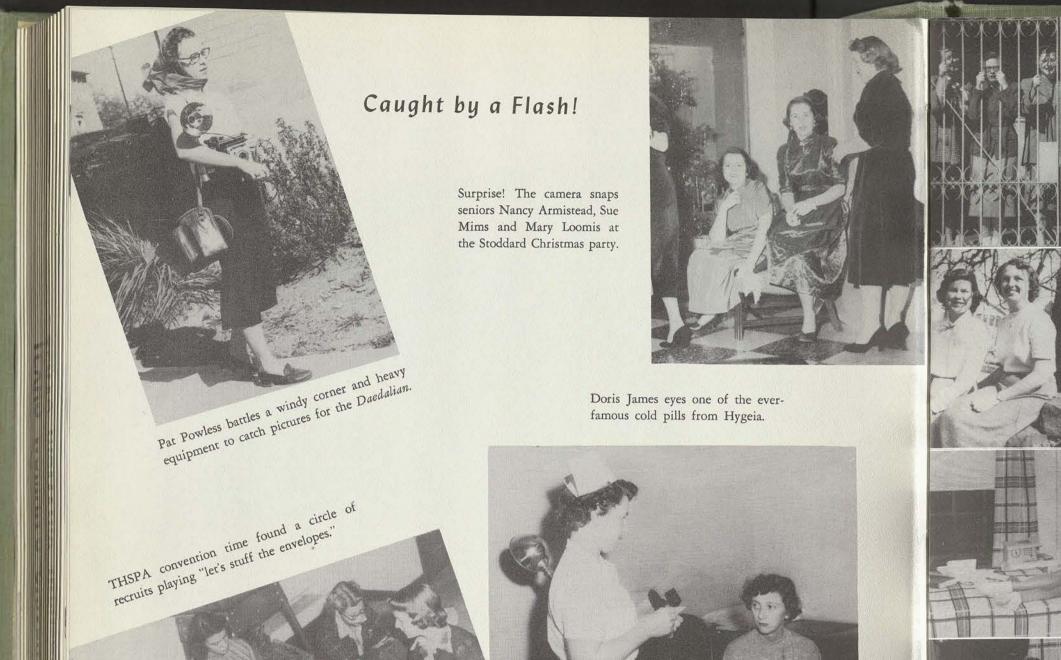

Habit

... to hear the Seniors start "To TSCW" in assemblies ...



... to spend time at the new "Pub" by getting small snacks between meals ... to play a couple of hands of bridge ... to buy supplies from the book room ...

. . . to check the mail box several times a day and even wait while Mr. Weaver finished filling the boxes . . .



Mr. Mac... he knows the "ins and outs" of the Main Auditorium.

... to make a quick dash to the Hub for a cup of coffee between classes and after ...









Famílíar Faces to Us All Mr. Weaver . . . he's in a new location but his friendship's just the same. PATROL "Pop" . . . his car makes its daily rounds and often keeps us dry on rainy days. Carl and his friend "the Dutchman" carry on the Fort

Walter . . . how many miles of sidewalks has he swept?







Aggies enjoy a game of ping-pong in the Rec Room.









Almost a year has whirled by since the grand opening of the newly remodeled, greatly enlarged Russell's.

And surpassing our greatest expectations has been your interest and approval-students and faculty of TSCW.

To maintain our place of fashion leadership we will continue to fly the airways-searching afar and near to bring you the finest, the newest, the smartest, the very best in fashionable merchandise - bearing the labels you've learned to love and look for at Russell's-at prices you can rely on-day in, day out and always!

Our store facilities of charge accounts, free city delivery, gift wrapping and mailing-our postal substation will always be at your service.

We'll keep our wonderful shops ship-shape and shining at all