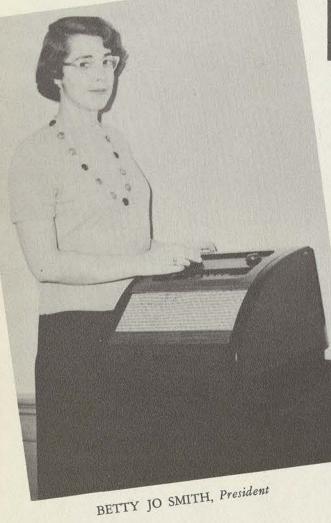

# Student Council

FIRST ROW: Velma Weisner, President, Rusk System; Thelma Balcar, Daedalian Editor; Lou Cranor, WCST Representative; Dorothy Gene O'Hara, President, Smith-Carroll; and Milfred Budd, Daily Lass-O Editor. SECOND ROW: Dorothy Garner, President, Sophomore Class; Ann Logan, President, Capps; Ollie Jo White, President, Lowry; Marie Jackson, Reporter; Betty Jo Smith, President, Houston; Sue Parker, President Freshman Class; and Julie Bourg, TISA Representative.