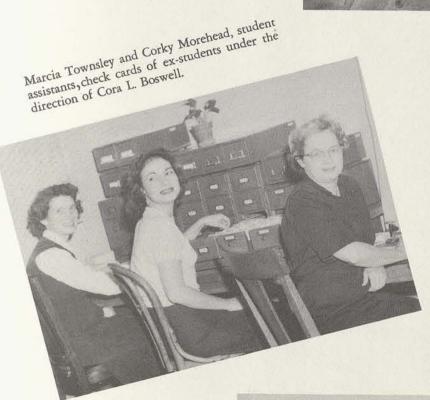

Wanda Seabrook, secretary, and Mrs. Walden look over the file cards.

52

Each day the Ex-Students' Association is becoming more and more an integral part of life at Texas State College for Women through the facilities offered at the Ex-Students' Center. Familiarity with the Center will extend to an awareness of the work being done within the organization in maintaining a link between the ex-student and progress on the campus. Each girl should understand the chance being offered through this Association to further the growth and importance of her college among the young women of the Southwest. We all know the Tessie Spirit, the feeling for TSCW which cannot be manufactured wholesale and presented to the students through the text books. It is the "Learn to Do By Doing," the motivating power of our school days, applied to the years which come and go after commencement, translated into a permanency of kinship with our college-of "Having Learned to Be by Being."

> Still more files are attended by Jane McMurray and Betsy Whiteside, student assistants.