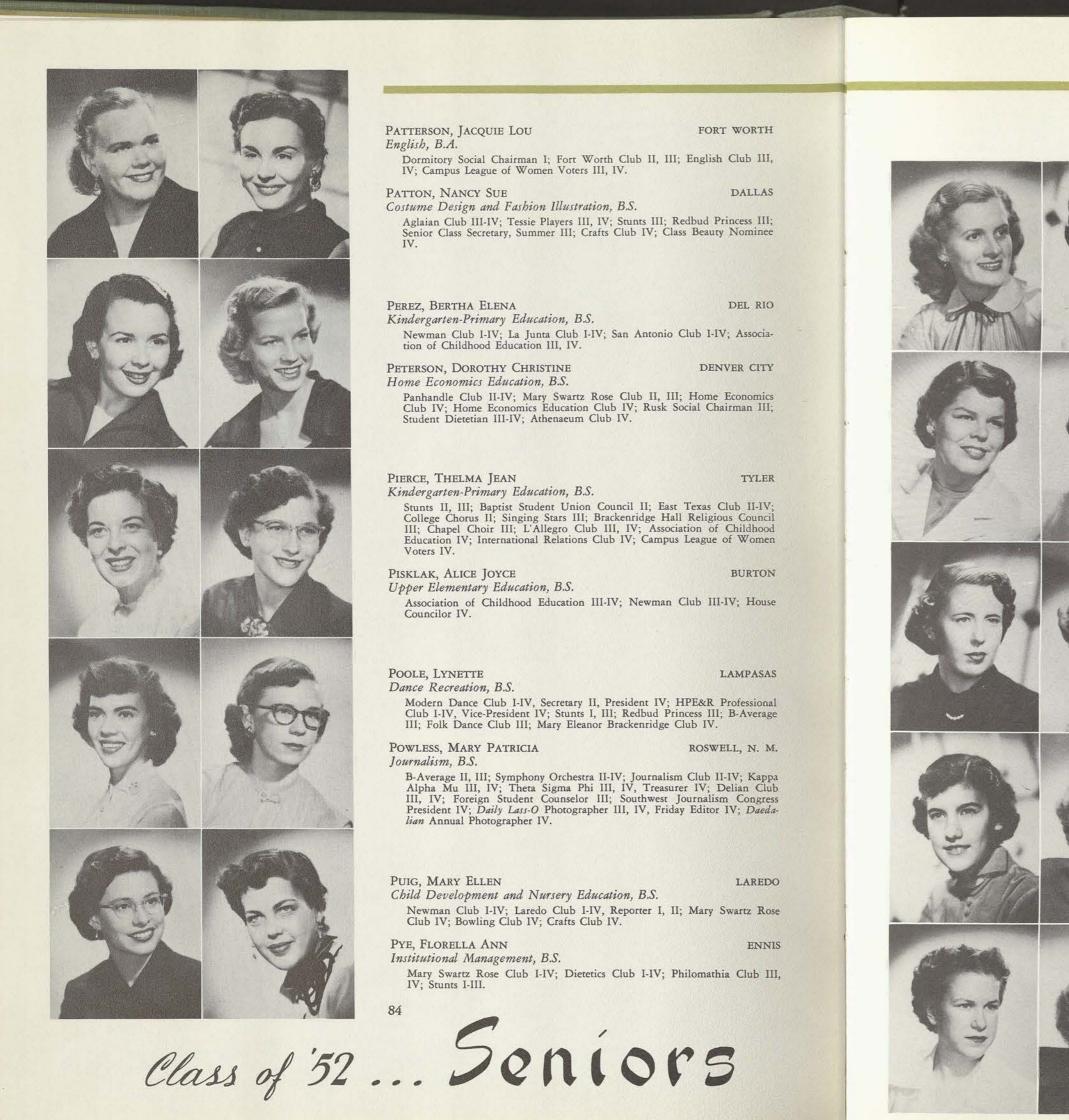

| ADAMS, FLORENCE ALMA<br>Journalism, B.S.                                                                                                                                                                                                                                                                     | HOUSTON                                                                                                                         |
|--------------------------------------------------------------------------------------------------------------------------------------------------------------------------------------------------------------------------------------------------------------------------------------------------------------|---------------------------------------------------------------------------------------------------------------------------------|
| Houston Club I, II; Journalism Club I-IV; Stunts<br>I-IV; Greater Council I, Executive Council III, Dev<br>Vesper Chairman II; <i>Daedalian</i> Sophomore Editor<br>Ross Club III, IV; <i>Daily Lass-O</i> Church Editor IV.                                                                                 | ; B-Average II, III; Betsy                                                                                                      |
| ALEXANDER, LE JEAN<br>Home Economics Education, B.S.                                                                                                                                                                                                                                                         | HOUSTON                                                                                                                         |
| Mary Swartz Rose I-III; Home Economics Edu<br>Counselor II; Residential Assistant III; Craft Ch<br>Dietetics Club IV.                                                                                                                                                                                        | cation Club I-IV; House<br>b IV; Houston Club IV;                                                                               |
| AMACKER, JO ANN<br>Health, Physical Education and Recreation, B.S.                                                                                                                                                                                                                                           | ORANGE                                                                                                                          |
| HPE&R Professional Club I-IV; Philomathia II-I<br>Softball Club II, III; Volleyball Club II, III; Pres<br>mer of '51; WRA Treasurer IV; Southeast Texas                                                                                                                                                      | V; Basketball Club II, III;<br>ident of Austin Hall Sum-                                                                        |
| ALMQUIST, PERLE MARIE<br>Institutional Management, B.S.                                                                                                                                                                                                                                                      | HUTTO                                                                                                                           |
| Mary Swartz Rose I-III; Vice-Pres. III; Home J<br>I-IV; Lutheran Student Association I-IV; Home<br>tetics Club III-IV, President IV; James H. Lowry<br>mer Fellowship III; Stunts III; Dormitory Vesper                                                                                                      | Club II-IV; Danforth Sum-                                                                                                       |
| ANDREWS, MARY ANN<br>Secretarial Service, B.S.<br>Fort Worth Club I, II; Stunts II, III.                                                                                                                                                                                                                     | FORT WORTH                                                                                                                      |
| ANDREWS, PEGGY COYLE<br>Journalism, B.S.                                                                                                                                                                                                                                                                     | HOUSTON                                                                                                                         |
| Journalism Club I-IV; Rifle Club I; L'Allegro<br>Houston Club II; International Relations Club II<br>President IV; B-Average III.                                                                                                                                                                            | Club II-IV, Vice-Pres. III;<br>; Kappa Alpha Mu III, IV,                                                                        |
| ARMISTEAD, NANCY<br>Home Economics Education, B.S.                                                                                                                                                                                                                                                           | HONEY GROVE                                                                                                                     |
| Mary Swartz Rose I-III; Home Economics Club<br>cation Club I-IV, Vice-Pres. IV; Valedictorian S<br>IV; James H. Lowry Club II-IV, Treasurer III, P<br>Floor Chairman III; Residential Assist. Summer                                                                                                         | cholarship I; B-Average II-<br>resident IV; Dean's List III;                                                                    |
| Ashburn, DAWNE JEFFREY<br>Health, Physical Education and Recreation, E                                                                                                                                                                                                                                       | SHERMAN                                                                                                                         |
| HPE&R Professional Club I-IV; Volleyball I-IV<br>ketball Club I-IV; Softball Club I-IV; Lifesavin,<br>II; Grayson County Club I; Hockey Club III;<br>Summer III; Campus League of Women Voters<br>dent IV; Badminton Club IV.                                                                                | 7; Aquatics Club I-III; Bas-<br>g Club I-IV; Outing Club I,<br>Aquatics Varsity President                                       |
| Aston, Trudy<br>Journalism, B.S.                                                                                                                                                                                                                                                                             | FARMERSVILLE                                                                                                                    |
| Redbud Princess I, II; Omega Rho Alpha I; Co-Freshman Editor; <i>Daedalian Quarterly</i> Contriselor II; Capps Hall Secretary II; Sigma Tau D II, III; Campus League of Women Voters II, I Duchess Nominee II; Dean's List II, III; Theta Staff Reporter III; <i>Daedalian</i> Index Editor III; Contest IV. | ibutor I; Stunts I, II; Coun-<br>elta II, III; Journalism Club<br>II, President III; Cotton Ball<br>Sigma Phi III; Daily Lass-O |
| ATKINSON, BETTY SUE<br>Kindergarten-Primary Education, B.S.                                                                                                                                                                                                                                                  | HUTTIG, ARK.                                                                                                                    |
| East Texas Club I; Arkansas Club II-IV, Vice-<br>II, III; Association for Childhood Education II<br>President IV; B-Average III, IV; Adelphian Clu<br>Council III, IV; SCRA III, IV, Secretary Pro-To<br>Round Table IV.                                                                                     | -IV, Recording Secretary III,<br>b III, IV; Wesley Foundation                                                                   |
| 64                                                                                                                                                                                                                                                                                                           |                                                                                                                                 |
| 1                                                                                                                                                                                                                                                                                                            |                                                                                                                                 |

Class of 52... Jeniors

BAILEY, JACQUELINE Interior Design, B.S.

Art Club II-IV; L'Allegro Club III, IV; Campus League of Women Voters IV; Bowling Club IV; Crafts Club IV; Stunts III.

### BALCAR, THELMA LEE Journalism, B.S.

Journalism Club I-IV; Vice-Pres. III; Southeast Texas Club I-IV, Treasurer II; Aggie Sweetheart Nominee II; Aglaian Club II-IV; Daily Lass-O Re-porter II, III; B-Average II, IV; Kappa Alpha Mu III, IV; Theta Sigma Phi III, IV, Secretary IV; Class Treasurer III; Tessie Players III, IV; Daily Lass-O Photographer III, IV, Amusements Editor III; Daedalian Junior Class Editor III, Editor-in-Chief IV; Redbud Princess III; Student Council IV; Round Table IV, Beauty Nominee IV; Who's Who IV.

#### BALDERAS, MRS. DELORES HIGH Library Science, B.A.

Modern Choir I-IV, Soloist I-IV; San Antonio Club I-IV, Vice-Pres. II; Stunts I-III; Dean's List I-IV; Library Science Club I-IV, Treasurer IV; Music Club I; Omega Rho Alpha I, Treasurer; B-Average III; Alpha Chi III, IV, Secretary IV; Betsy Ross Club IV; Student Assistant II, IV.

BALL, ROBIN LOUISE Jewelry-Metal Work, B.S.

Art Club III, IV; Fort Worth Club III, IV.

## BARKER, LAURA BERNICE

English, B.A.

Wichita County Club I-III, Treasurer II, Vice-Pres. III; Alpha Lambda Delta I, II; Omega Rho Alpha I; Dean's List I-III; Sigma Alpha Iota II, III; Sigma Tau Delta III; Alpha Chi III.

## BARNETT, JOY CHARLENE

Inter-Grammar Grade Education, B.S. Association of Childhood Education I-IV; Treasurer III; Campus League of Women Voters III; International Relations Club III; Vesper Chairman of Fannin Hall and Rusk System.

## BARRERA, MARIA MANUELA

Upper Elementary Education, B.S.

Newman Club I-IV; Rio Grande Club I; Coastal Bend Club II-IV; Association of Childhood Education III, IV; La Junta Club III, IV; House Counselor III.

#### BATTS, BETTY LOU Occupational Therapy, B.S.

Heart of Texas Club I-IV, Vice-Pres. III, IV; Library Science Club I; Sociol-ogy Club II; Vesper Council II; Stunts II, III; Student Assistant II; Occupa-tional Therapy Club III, IV, Historian IV, House Counselor III; Redbud Princess III; Mary Eleanor Brackenridge Club IV; Campus League of Women Voters IV.

#### BEARD, MARY LEONE Home Economics Education, B.S.

Arkansas Club I-IV; Mary Swartz Rose Club I-IV; Stunts I-III; Daedalian Quarterly Contributor I; Aglaian Club II-IV; Phi Upsilon Omicron II-IV; Counselor II; Class Treasurer II; College Government Association Treasurer III, President IV; Mary Gibbs Jones Scholarship IV; Campus League of Women Voters IV; Who's Who IV.

#### BEARDEN, NELDA Journalism, B.S.

Journalism, D.S. Journalism Club I-IV; James H. Lowry Club II-IV; Secretary III; A-Average II; Dean's List II-IV; Redbud Princess III; Theta Sigma Phi III, IV, Matrix Reporter IV; Kappa Alpha Mu III, IV; House Counselor III; Dormitory Finance Chairman III; General Scholarship III-IV; Daily Lass-O Sports Editor III, Tuesday Editor IV; Summer Lass-O Editor-in-Chief III; Campus League of Women Voters IV; Daedalian Activities Editor IV; Student Assistant IV.