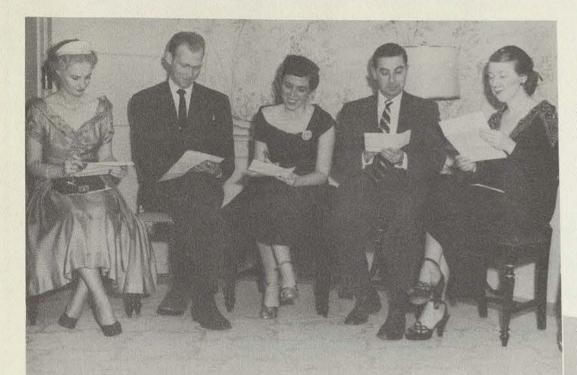

# Student Council

FIRST ROW: Velma Weisner, President, Rusk System; Thelma Balcar, Daedalian Editor; Lou Cranor, WCST Representative; Dorothy Gene O'Hara, President, Smith-Carroll; and Milfred Budd, Daily Lass-O Editor. SECOND ROW: Dorothy Garner, President, Sophomore Class; Ann Logan, President, Capps; Ollie Jo White, President, Lowry; Marie Jackson, Reporter; Betty Jo Smith, President, Houston; Sue Parker, President Freshman Class; and Julie Bourg, TISA Representative.

ROSE MARIE LEISSNER CGA Treasurer

> PATRICIA HART CGA Secretary (First Semester)

AGNES BARR CGA Secretary (Second Semester) INA HUBBARD CGA Vice-President

FIRST ROW: Carolyn Wyatt, SFC President; Johnnie Neal, SCSA President; Mary K. Thomas, WRA President; Julia Walker, Local Students Representative; and Anna Mae Buehrig, President, Stoddard. SECOND ROW: Jackie Sanders, President, Senior Class; Betty Ann Timmerman, President, Junior Class; Carla Weber, Round Table President; Patricia Hepinstall, President, Austin; Jo Ann Matzke, President, Fitzgerald; and Josephine Burkhart, SCRA President.