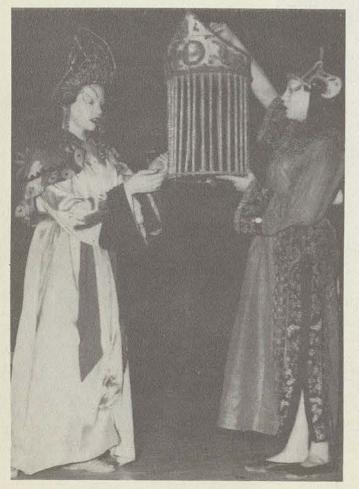

Dr. Guinn takes a look at Jane's books while visiting the rooms.

"Flapper Days" Make Gay Come Back

Gaiety lives again at the Senior-Faculty Frolic presented by ye class of '52 last November. Snapshots from the program show Dr. Duggan reviving the soft-shoe tap dance . . . costume winners lining up for prizes . . . Jackie and Mr. K. leading a couple of songs to close the jolly acts . . . profs putting on a "meller-dramy" . . . Art faculty members, Sawyer and Higgins turning talents to a musical take-off of "La Traviata."