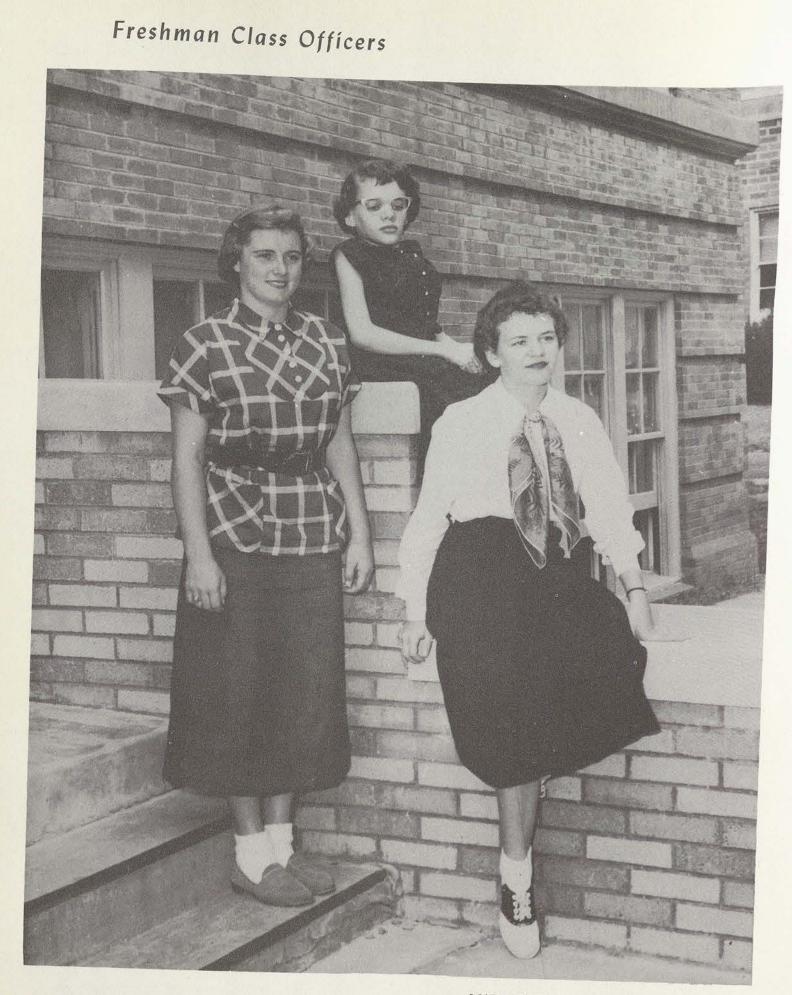

# Student Council

FIRST ROW: Velma Weisner, President, Rusk System; Thelma Balcar, Daedalian Editor; Lou Cranor, WCST Representative; Dorothy Gene O'Hara, President, Smith-Carroll; and Milfred Budd, Daily Lass-O Editor. SECOND ROW: Dorothy Garner, President, Sophomore Class; Ann Logan, President, Capps; Ollie Jo White, President, Lowry; Marie Jackson, Reporter; Betty Jo Smith, President, Houston; Sue Parker, President Freshman Class; and Julie Bourg, TISA Representative.