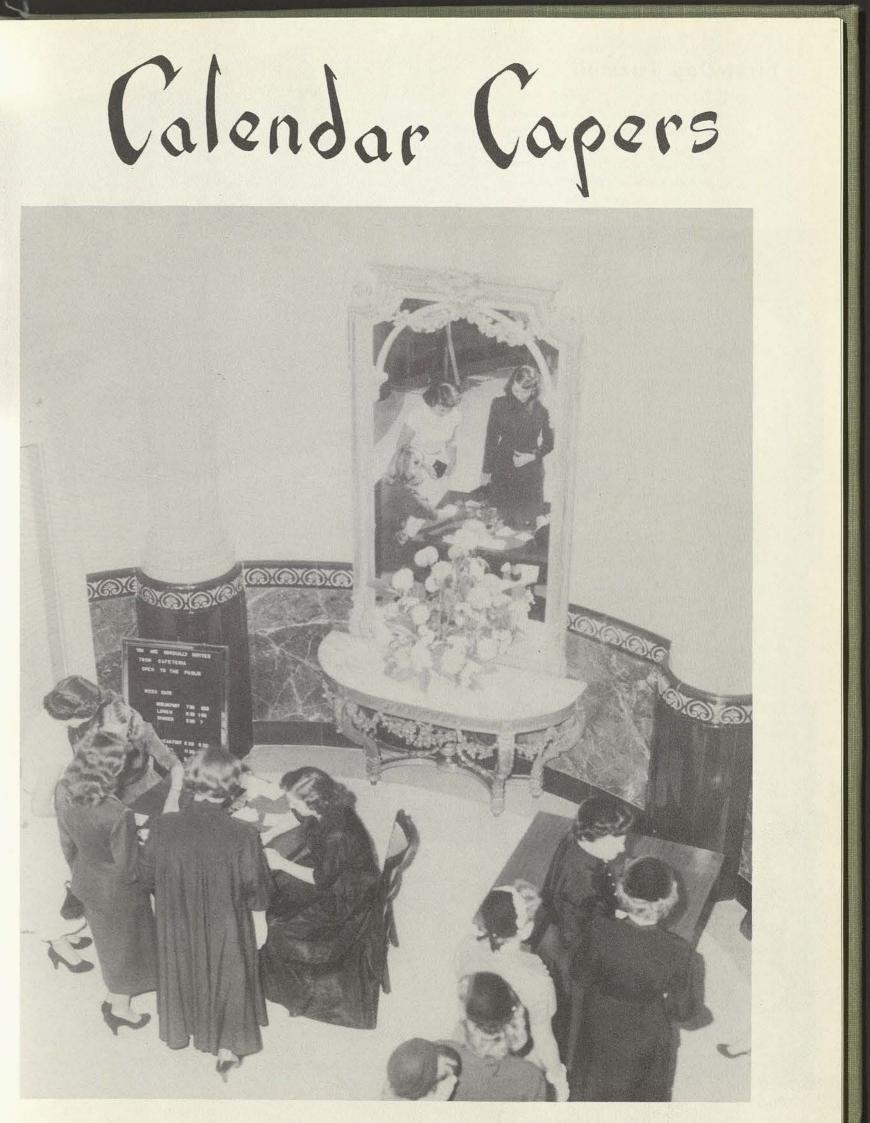

We've got it! A Foreword that touches everything! We've decided to pick on that eminent object called a "B" Board for the theme of the 1952 Daedalian. You see "B" Boards hanging around everyplace giving out the lowdown on what's going to happen, what has happened or what was supposed to happen but didn't. They contain meeting notices, an invitation, a phone call from the boyfriend even down to a withered mum or piece of straw from a hayride. They are, in short, the backbone of communications and the opened-face scrapbooks for Texas State College for Women.

Kocword

In planning this book we have tried to include everything that you would find on top and underneath the doings and memories of your school. Our purpose is to make the 1952 Daedalian a composite bulletin board of your college memories.