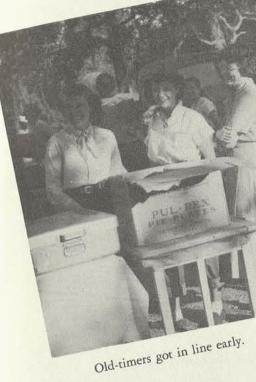

ut their "howdys" to music . . .



. . . while this quintet of Mary Alice Butterworth, Lynette Poole, Barbara Charlton, Mary Ann Keith and Carolyn Colvin combined talent of dancing feet and vocal cords.

Aggie Sweetheart nominees and the visiting delegation from A&M attended this dinner as a part of their scheduled activities the weekend they chose the Aggie Sweetheart.

#### For the Social Minded Tess

Sponsored by the Student Council of Social Activities, the Pre-Rush Tea was initiated this year as an added feature of the pre-rush season. Prospective pledges of the eleven Literary-Social Clubs on the campus were invited to meet club officers and members.

### Picnic in the Woods

Blue jeans, sour pickles and barbeque go together to make All-College Picnics full of fun and foolishness.



To some the lines seemed endless.











Punch was served by Marilyn Bodden.



Early birds eat while lines are still long.

Seniors enjoy their grassy table cloth.

277

# What a Full

Horace Heidt's Youth Opportunity Show and the OU Band hit the campus in full swing. Pre-show auditions found three TSCW students winning spots on Denton show given in the Main Auditorium.

Mr. Heidt and students Trudy Aston and Kitty Bethel chat before curtain time.

> Backstage assistants Ethel Nell Treadaway and Gail O'Brien look over the program with Singer Ralph Sigwald.



HOUR WY

ai





OU Band members pause for a Tessie photographer.

Adele finds a friend.

#### Corps Trip Time

Tessies and Aggies met again this year to renew brother and sister relations at the Corps Trip in Fort Worth. Both