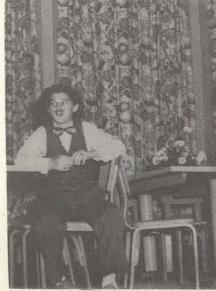

Dr. Guinn takes a look at Jane's books while visiting the rooms.

"Flapper Days" Make Gay Come Back

Gaiety lives again at the Senior-Faculty Frolic presented by ye class of '52 last November. Snapshots from the program show Dr. Duggan reviving the soft-shoe tap dance . . . costume winners lining up for prizes . . . Jackie and Mr. K. leading a couple of songs to close the jolly acts . . . profs putting on a "meller-dramy" . . . Art faculty members, Sawyer and Higgins turning talents to a musical take-off of "La Traviata."