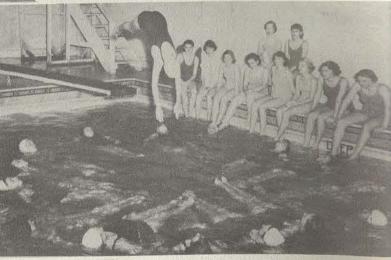

k tree! Mary skins a tree to shake down Bre'r 'Possum in record time.







255

#### Water, Water Everywhere



TSCW trains many of its own life guards to watch the indoor and outdoor swimming pools. Here, a group of Life Saving Club members demonstrate the correct way to handle a light canoe.

And the place is Lake Dallas, where TSCW owns two picturesque cabins that nestle on the cliff overlooking the large lake. All year long activities lake. All year long activities at Lake Dallas beckon to TSCW girls—picnics, week-end outings, regattas and swim parties. There is plenty of equipment ready to take students on a spin around the lake, including canoes, rowboats, sailboats and Cris-Crafts.



Swimmers in the Aquatics Club are perfecting a difficult water formation for their spring show.





Aquatics Club attracts members who swim just for the pleasure of swimming. Each spring the club presents a review that features fancy water formations, high diving and even competitive swimming. Above, a diver makes ready for a splash entrance.

Two club coaches show members proper swimming kicks.



#### Time for an Outing







#### Let There Be Dance

Left, Mary and other girls in modern dance class take strenuous exercises to prepare for later difficult dance patterns. Below, Folk Dance Clubbers swing out on the popular "Texas Star."











# Sun, Sage and Sam Bass

This is the story of Sam Bass, renowned and rugged Texas desperado, as woven by the Modern Dance Club of TSCW.



Old Sam Bass was as tough as the cactus spires that sometimes brushed against his boots. Around wher