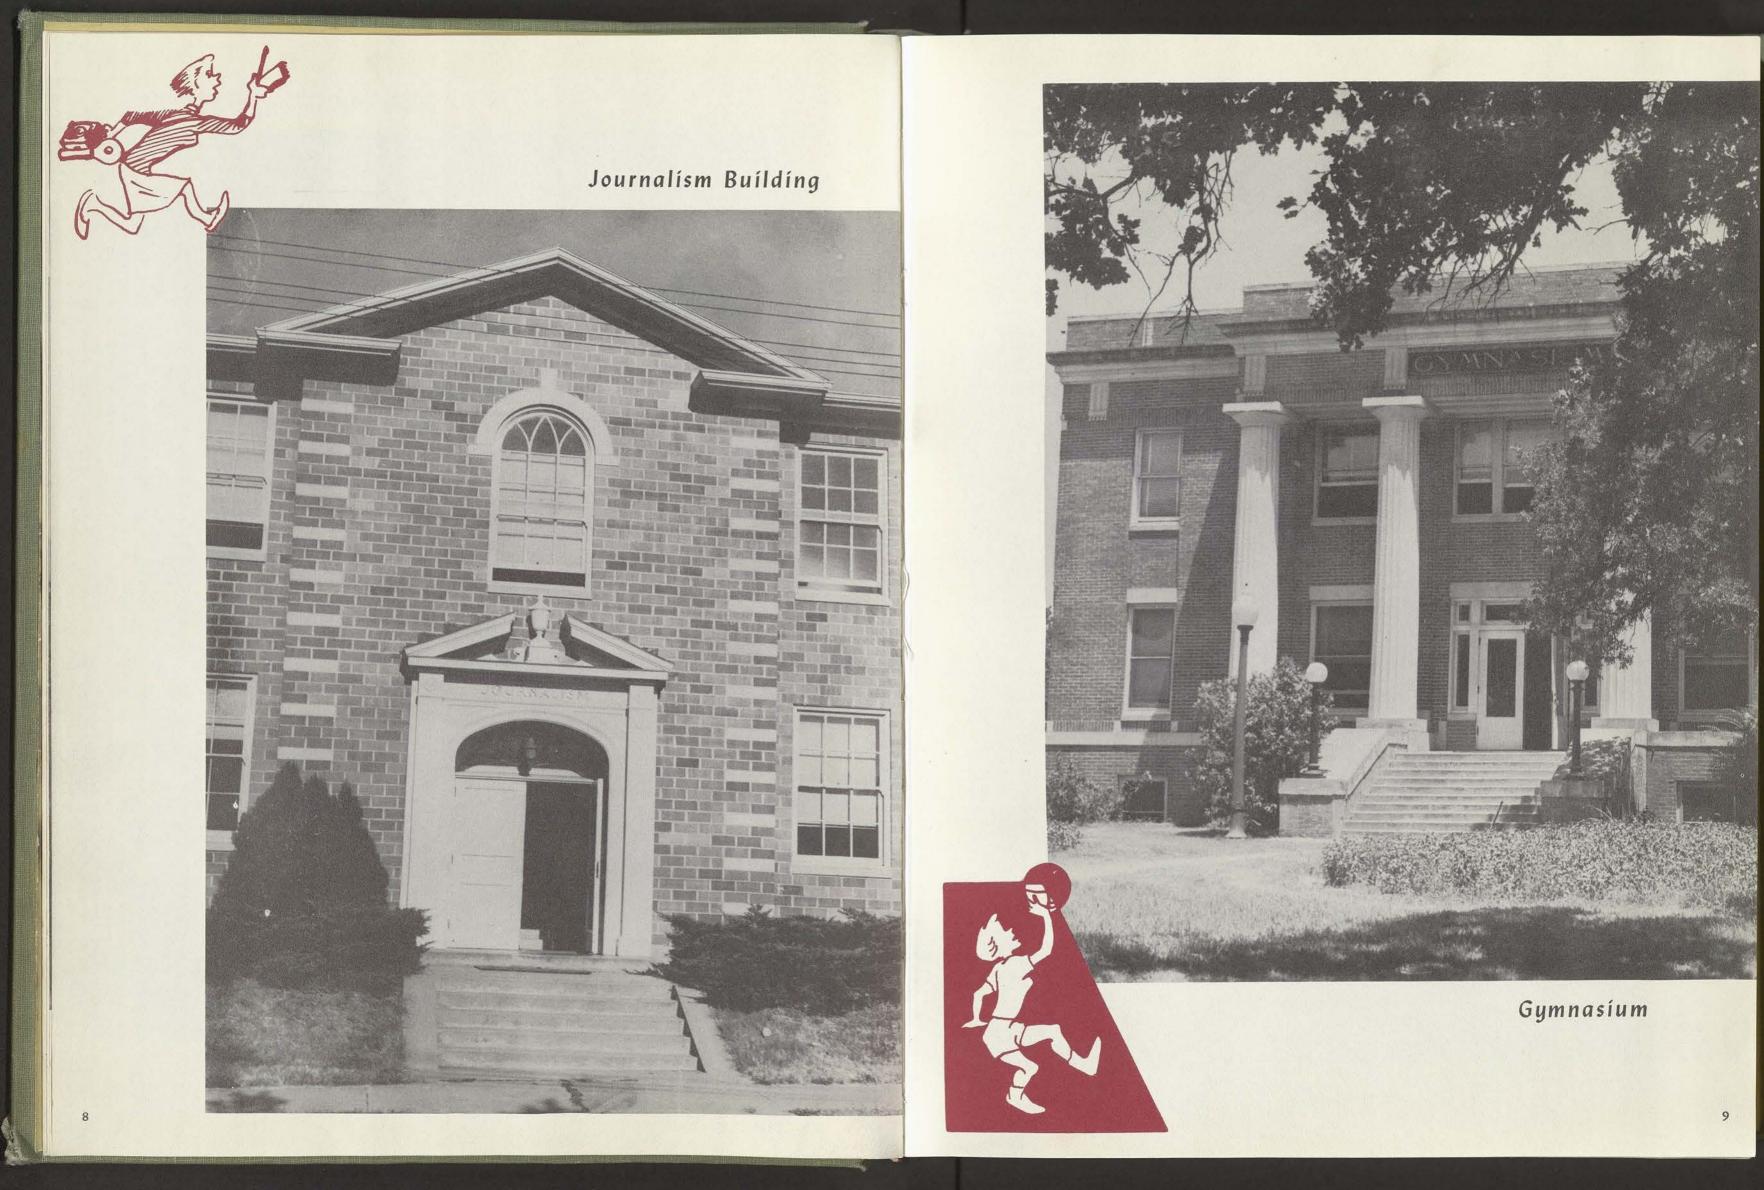

that touches everything! We've decided to pick on that eminent object called a "B" Board for the theme of the 1952 Daedalian. You see "B" Boards hanging around everyplace giving out the lowdown on what's going to happen, what has happened or what was supposed to happen but didn't. They contain meeting notices, an invitation, a phone call from the boyfriend even down to a withered mum or piece of straw from a hayride. They are, in short, the backbone of communications and the opened-face scrapbooks for Texas State College for Women.

Kocword

In planning this book we have tried to include everything that you would find on top and underneath the doings and memories of your school. Our purpose is to make the 1952 Daedalian a composite bulletin board of your college memories.

THE STAFF









Art Building





## RURAL ARTS BUILDING

OLD HOUSEHOLD ARTS BUILDING



BRALLEY MEMORIAL LIBRARY

## HUBBARD HALL











ALL .









JOHN A. GUINN, President









## Administrative Assistants

Beene, Mrs. Gwen Castleberry, Claude Cogdell, Mrs. Walter

Secretary, Registrar's Office Manager, Hubbard Hall Assistant, Business Manager

Cozby, Mrs. Corinne Gibson, Gertrude Hill, Carl

Mimeograph Operator Assistant, Dean of Women Elevator Operator

Jackson, Mrs. Homer L. Jenkins, Mary Nell Johnston, Rex F.

Secretary, Placement Bureau Assistant Registrar Director, Placement Bureau

Richter, Mrs. Helen M. Sikes, Mrs. Helen Stallings, Mrs. J. Wayne

Secretary, Home Study Bookkeeper, Cashier's Office Secretary, Dean of College

Still, Mrs. Bess Secretary, Student Employment Tabor, Mr