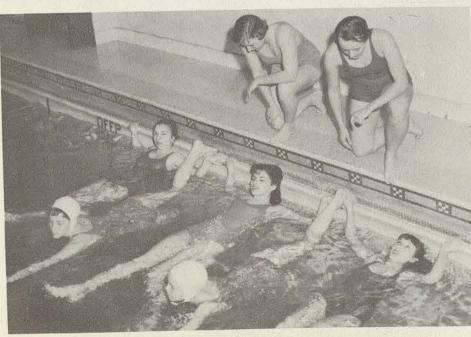

tree! Mary skins a tree to shake down Bre'r 'Possum in record time.







255

#### Water, Water Everywhere



TSCW trains many of its own life guards to watch the indoor and outdoor swimming pools. Here, a group of Life Saving Club members demonstrate the correct way to handle a light canoe.

And the place is Lake Dallas, where TSCW owns two picturesque cabins that nestle on the cliff overlooking the large lake. All year long activities lake. All year long activities at Lake Dallas beckon to TSCW girls—picnics, week-end outings, regattas and swim parties. There is plenty of equipment ready to take students on a spin around the lake, including canoes, rowboats, sailboats and Cris-Crafts.



Swimmers in the Aquatics Club are perfecting a difficult water formation for their spring show.





Aquatics Club attracts members who swim just for the pleasure of swimming. Each spring the club presents a review that features fancy water formations, high diving and even competitive swimming. Above, a diver makes ready for a splash entrance.

Two club coaches show members proper swimming kicks.



#### Time for an Outing







#### Let There Be Dance

Left, Mary and other girls in modern dance class take strenuous exercises to prepare for later difficult dance patterns. Below, Folk Dance Clubbers swing out on the popular "Texas Star."











# Sun, Sage and Sam Bass

This is the story of Sam Bass, renowned and rugged Texas desperado, as woven by the Modern Dance Club of TSCW.



Old Sam Bass was as tough as the cactus spires that sometimes brushed against his boots. Around where