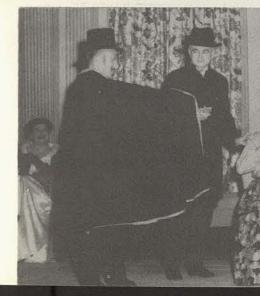

Dr. Guinn takes a look at Jane's books while visiting the rooms.

"Flapper Days" Make Gay Come Back

Gaiety lives again at the Senior-Faculty Frolic presented by ye class of '52 last November. Snapshots from the program show Dr. Duggan reviving the soft-shoe tap dance . . . costume winners lining up for prizes . . . Jackie and Mr. K. leading a couple of songs to close the jolly acts . . . profs putting on a "meller-dramy" . . . Art faculty members, Sawyer and Higgins turning talents to a musical take-off of "La Traviata."