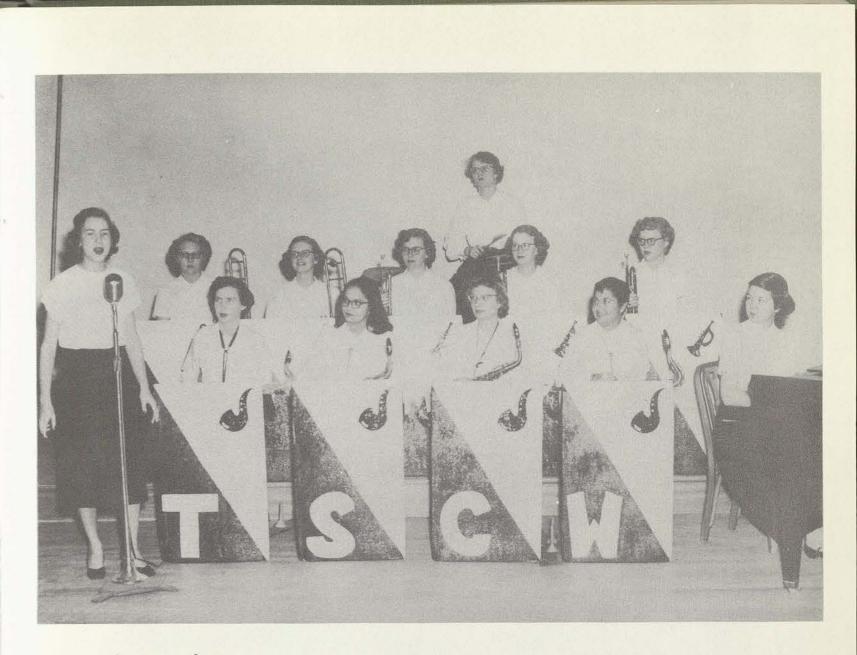

## Music Department

E. Laurin Frost, Associate Professor Lawrence Hanley, Associate Professor Hubert B. Kaszynski, Assistant Professor John Murray Kendrick, Associate Professor Philip LaRowe, Associate Professor

Vere MacNeal, Associate Professor Mrs. Ray Massey, Secretary Martha Mitchell, Assistant Professor Stella Owsley, Professor John J. Silber, Assistant Professor

Rural Arts Department

Health, Physical Education and Recreation Department