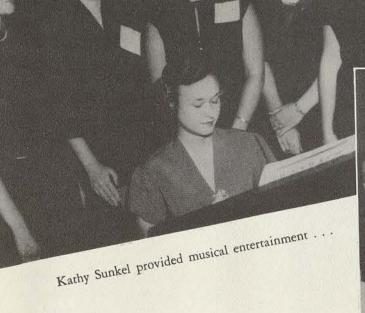

le this quintet of Mary Alice Butterworth, Lynette Poole, Barbara Charlton, Mary Ann Keith and Carolyn Colvin combined talent of dancing feet and vocal cords.

Aggie Sweetheart nominees and the visiting delegation from A&M attended this dinner as a part of their scheduled activities the weekend they chose the Aggie Sweetheart.

#### For the Social Minded Tess

Sponsored by the Student Council of Social Activities, the Pre-Rush Tea was initiated this year as an added feature of the pre-rush season. Prospective pledges of the eleven Literary-Social Clubs on the campus were invited to meet club officers and members.

### Picnic in the Woods

Blue jeans, sour pickles and barbeque go together to make All-College Picnics full of fun and foolishness.



To some the lines seemed endless.











Punch was served by Marilyn Bodden.



Early birds eat while lines are still long.

Seniors enjoy their grassy table cloth.

277

# What a Full

Horace Heidt's Youth Opportunity Show and the OU Band hit the campus in full swing. Pre-show auditions found three TSCW students winning spots on Denton show given in the Main Auditorium.

Mr. Heidt and students Trudy Aston and Kitty Bethel chat before curtain time.

> Backstage assistants Ethel Nell Treadaway and Gail O'Brien look over the program with Singer Ralph Sigwald.



HOUR WY

ai





OU Band members pause for a Tessie photographer.

Adele finds a friend.

#### Corps Trip Time

Tessies and Aggies met again this year to renew brother and sister relations at the Corps Trip in Fort Worth. Both campuses are vacated with a Saturday holiday