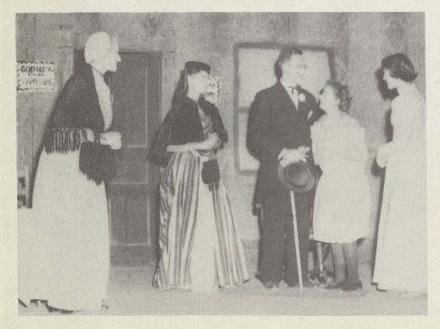

Dr. Guinn takes a look at Jane's books while visiting the rooms.

"Flapper Days" Make Gay Come Back

Gaiety lives again at the Senior-Faculty Frolic presented by ye class of '52 last November. Snapshots from the program show Dr. Duggan reviving the soft-shoe tap dance . . . costume winners lining up for prizes . . . Jackie and Mr. K. leading a couple of songs to close the jolly acts . . . profs putting on a "meller-dramy" . . . Art faculty members, Sawyer and Higgins turning talents to a musical take-off of "La Traviata."