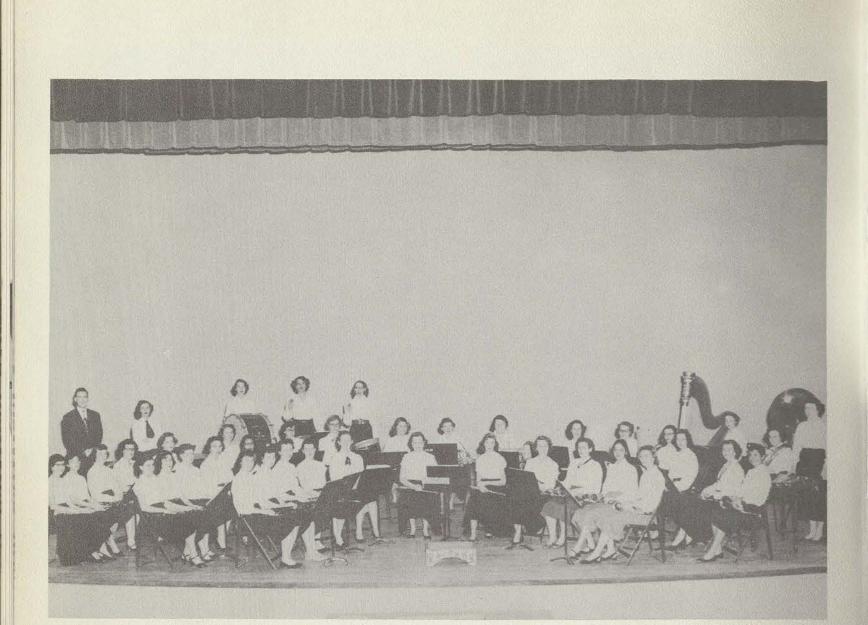

## Music Department

E. Laurin Frost, Associate Professor Lawrence Hanley, Associate Professor Hubert B. Kaszynski, Assistant Professor John Murray Kendrick, Associate Professor Philip LaRowe, Associate Professor

Vere MacNeal, Associate Professor Mrs. Ray Massey, Secretary Martha Mitchell, Assistant Professor Stella Owsley, Professor John J. Silber, Assistant Professor

Rural Arts Department

Health, Physical Education and Recreation Department