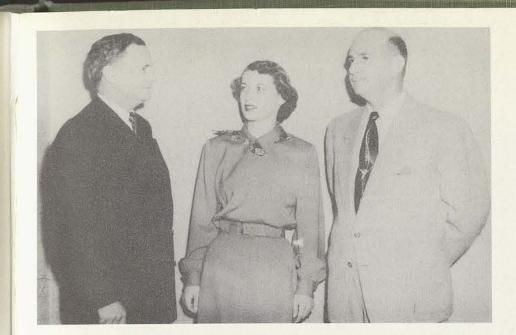

ity's horns were sawed off several times and "wild cats" broke out spontaneously after every



### Wanda Wows the Aggies

Half-time activities were sparkled by the Aggies honoring TSCW with the presentation of their Aggie Sweetheart Wanda Harris from our sophomore class. Cadet Colonel Eric Carlson did the honors for the corps with the traditional kiss and a dozen roses while the Aggie Band played "Let Me Call You Sweetheart."



Aggies try for that extra point.



Loyal fans filled the stadium.





Roommates don blue jeans, add freckles and mustache to join in the fun of the WRA Corn Huskin' Bee. Hog callin', Husband callin', Chicken callin', Corn Huskin' and Dormitory Song Contests highlighted by square dancing and crazy costumes turn the concrete slab into a typical western frolic.







Mr. Daniel chats with campus prexys Mary Beard and Dr. John A. Guinn.

"With Every Privilege a Responsibility" was the theme of College Government Week this year. Attorney General Price Daniel spoke to students in one assembly. Student Council members also planned a program "Life Span of a Motion" that traced the steps in building an imaginery ski-lift on the campus.









REV. JAMES S. CHUBB, Guest Speaker BETTY CLIPPARD, Vice-President of SCRA JOSEPHINE BURKHART, President of SCRA

> Stressing the part religion plays in campus life, TSCW's Religious Emphasis Week adopted "Certainties in an Uncertain World" as its theme. Rev. James S. Chubb, pastor of the First Methodist Church in Grand Island, Neb., visited the campus to speak in two assemblies and lead informal discussions. The i