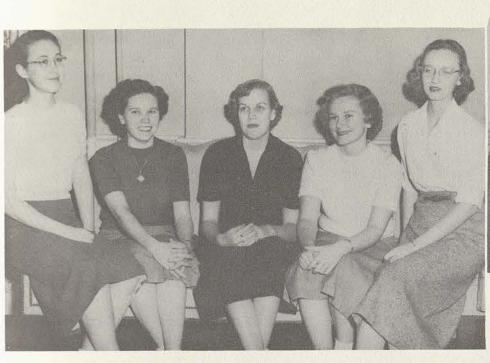

# Student Council

FIRST ROW: Velma Weisner, President, Rusk System; Thelma Balcar, Daedalian Editor; Lou Cranor, WCST Representative; Dorothy Gene O'Hara, President, Smith-Carroll; and Milfred Budd, Daily Lass-O Editor. SECOND ROW: Dorothy Garner, President, Sophomore Class; Ann Logan, President, Capps; Ollie Jo White, President, Lowry; Marie Jackson, Reporter; Betty Jo Smith, President, Houston; Sue Parker, President Freshman Class; and Julie Bourg, TISA Representative.