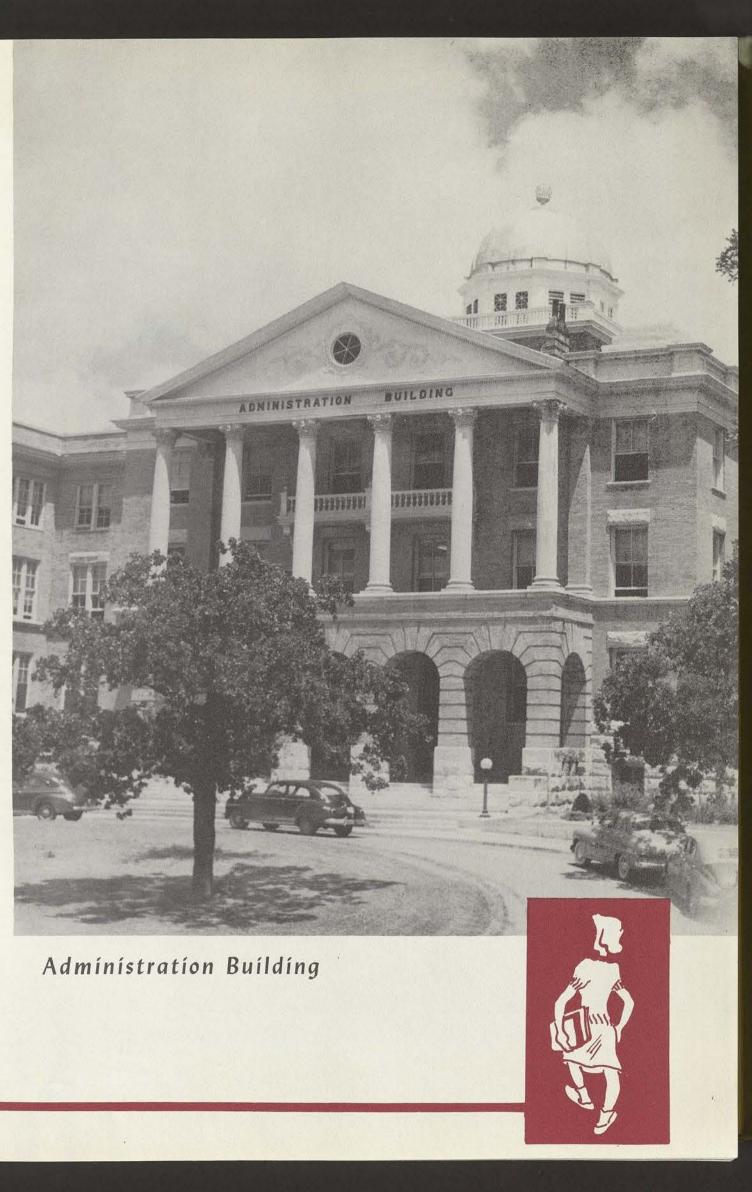

word that touches everything! We've decided to pick on that eminent object called a "B" Board for the theme of the 1952 Daedalian. You see "B" Boards hanging around everyplace giving out the lowdown on what's going to happen, what has happened or what was supposed to happen but didn't. They contain meeting notices, an invitation, a phone call from the boyfriend even down to a withered mum or piece of straw from a hayride. They are, in short, the backbone of communications and the opened-face scrapbooks for Texas State College for Women.

Kocword

In planning this book we have tried to include everything that you would find on top and underneath the doings and memories of your school. Our purpose is to make the 1952 Daedalian a composite bulletin board of your college memories.

THE STAFF









Art Building





## RURAL ARTS BUILDING

OLD HOUSEHOLD ARTS BUILDING



BRALLEY MEMORIAL LIBRARY

## HUBBARD HALL











ALL .









JOHN A. GUINN, President









## Administrative Assistants

Beene, Mrs. Gwen Castleberry, Claude Cogdell, Mrs. Walter

Secretary, Registrar's Office Manager, Hubbard Hall Assistant, Business Manager

Cozby, Mrs. Corinne Gibson, Gertrude Hill, Carl

Mimeograph Operator Assistant, Dean of Women Elevator Operator

Jackson, Mrs. Homer L. Jenkins, Mary Nell Johnston, Rex F.

Secretary, Placement Bureau Assistant Registrar Director, Placement Bureau

Richter, Mrs. Helen M. Sikes, Mrs. Helen Stallings, Mrs. J. Wayne

Secretary, Home Study Bookkeeper, Cashier's Office Secretary, Dean of College

Still, Mrs. Bess Secretary, Student Employment Tabor