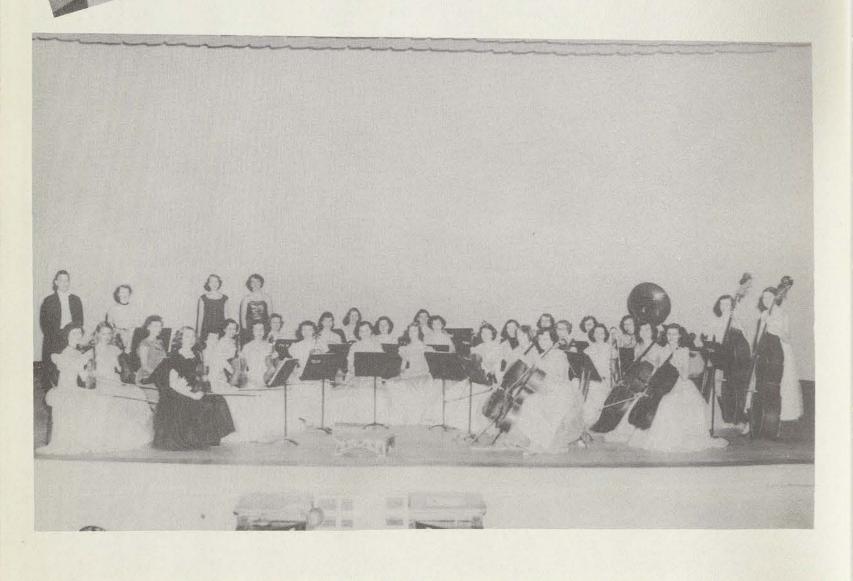

## Music Department

E. Laurin Frost, Associate Professor Lawrence Hanley, Associate Professor Hubert B. Kaszynski, Assistant Professor John Murray Kendrick, Associate Professor Philip LaRowe, Associate Professor

Vere MacNeal, Associate Professor Mrs. Ray Massey, Secretary Martha Mitchell, Assistant Professor Stella Owsley, Professor John J. Silber, Assistant Professor

Rural Arts Department

Health, Physical Education and Recreation Department