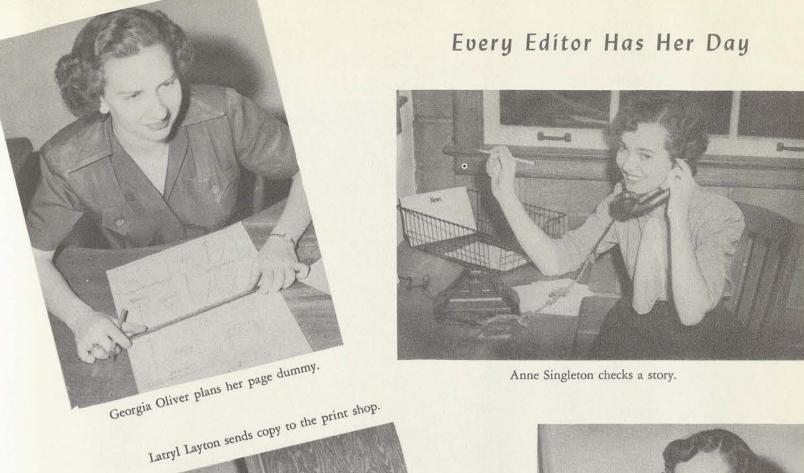

Wanda Seabrook, secretary, and Mrs. Walden look over the file cards.

52

Each day the Ex-Students' Association is becoming more and more an integral part of life at Texas State College for Women through the facilities offered at the Ex-Students' Center. Familiarity with the Center will extend to an awareness of the work being done within the organization in maintaining a link between the ex-student and progress on the campus. Each girl should understand the chance being offered through this Association to further the growth and importance of her college among the young women of the Southwest. We all know the Tessie Spirit, the feeling for TSCW which cannot be manufactured wholesale and presented to the students through the text books. It is the "Learn to Do By Doing," the motivating power of our school days, applied to the years which come and go after commencement, translated into a permanency of kinship with our college-of "Having Learned to Be by Being."

> Still more files are attended by Jane McMurray and Betsy Whiteside, student assistants.