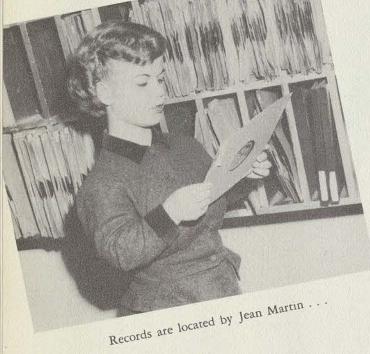

five therapy rooms, student therapists Minerva Windham and Ethel Nell Treadaway use the mirror to show Janet Lowry, a first grade student, the placement of

Play therapy is also used by Minerva and Ethel Nell as a means of obtaining motivation of the speech muscles.

Nancy Thomas uses pictures to show her student the association between pictures and real people.

### Verse Speaking Choir



#### CAROLYN CAWLEY, Director

#### PERSONNEL

Nancy Thomas, Carolyn Morgan, Donna Martin, Suzanne Garland, Dallie Green, Clara Cooper, Ludy Simmons, Marilyn Chidsey and Autumn Burch.

#### We're on the Air

Station WCST offers practical opportunity for all students interested in radio. College programs planned, directed, and engineered by the students are broadcast daily from studios on the campus.





Liz Stroop, Wanda Harris, Josh Roach, radio pro-

fessor, and Vivian Gosney run through a show . . .

Thelma Henslee, Marilyn Chidsey and Audrey Caughy check the tape recorder in preparation for an "on the spot" show.



Campus news round-ups are broadcast by Pat Whipple and Martha Nicholas.



#### Modern Choir



#### PERSONNEL

DR. W. E. JONES, Director

Jean Armistead, Jane Avery, Delores High Balderas, Betty Belile, Kitty Bethel, Rebecca Brawley, Carolyn Byrd, Barbara Charlton, Fayrene Dietert, Jo Ann Doughty, June Ford, Fern Fowler, Sylvia Garrett, Charlene Grigsby, Betty Jo Gustafson, Barbara Haygood, Ann Hollis, Annie Laurie Kelley, Ann Logan, Amy MacDonald, Rosemary Massey, Nancy Merrill, Derrelyn Metz, Patricia Pickette, Barbara Raymond, Joan Reeves, Mary Lane Rhodes, Patty Sue