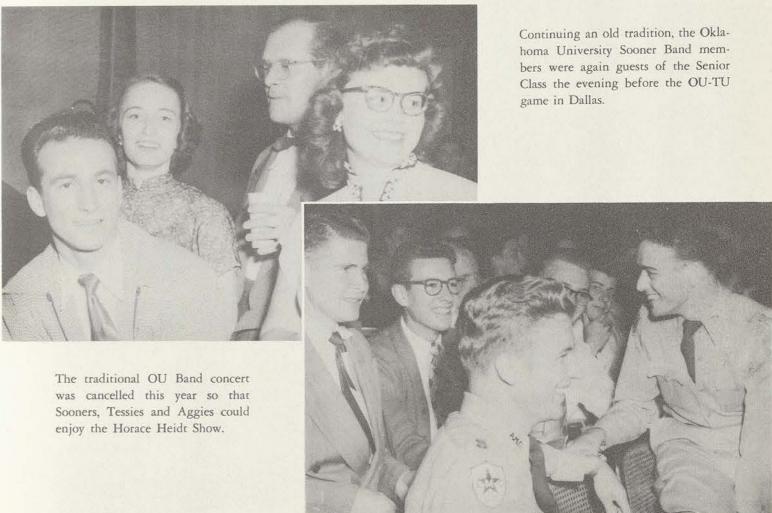

Dr. Guinn takes a look at Jane's books while visiting the rooms.

"Flapper Days" Make Gay Come Back

Gaiety lives again at the Senior-Faculty Frolic presented by ye class of '52 last November. Snapshots from the program show Dr. Duggan reviving the soft-shoe tap dance . . . costume winners lining up for prizes . . . Jackie and Mr. K. leading a couple of songs to close the jolly acts . . . profs putting on a "meller-dramy" . . . Art faculty members, Sawyer and Higgins turning talents to a musical take-off of "La Traviata."