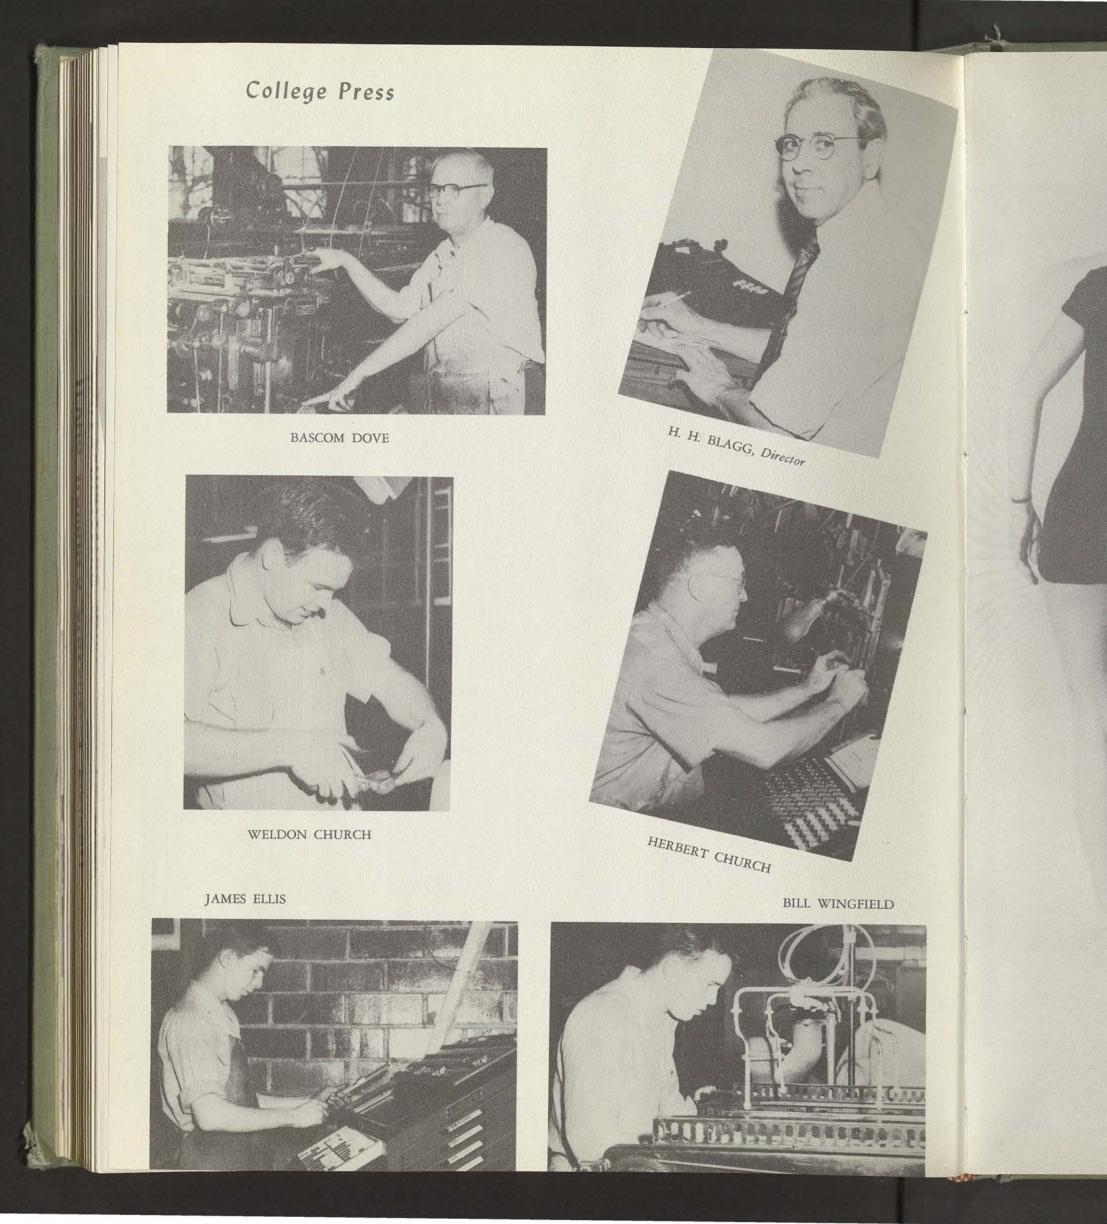

its ten o'clock "coffee time" —is the main channel for state-wide and national publicity.

#### THSPA Time

In December the Texas High School Press Association held its convention, sponsored annually by the TSCW Journalism Department. High School publications from all over the state were here to compete for top recognition at the three-day meet.







NELDA BEARDEN, Assistant



Exhibits, workshops and speakers were on the program for the convention. Here, THSPA'ers look over the photography samples sent in by high school journalism staffs.

ROSEMARIE CROSS, Secretary



Pre - convention blues found journalism students stuffing information envelopes and completing last minute arrangements before the delegates arrived.

Registration lines seemed endless and organized confusion reigned.









# To Play's the Thing

Once upon a time it was September, 1951, at TSCW and two freshmen named Diane De-Graff and Mary Guinn were itching to become part of the whirl of sports activities they'd heard about here. They were sitting in their room one night wondering just how to enter some of those activities.

Bashetball passes

### Where Do We Start ?



Diane found that she could check out a pair of roller skates to while away an idle Saturday afternoon.

The girls visited Varsity Bowling Alleys where TSCW held weekly classes, and later they became a part of the action-packed inter - dormitory bowling league league.

Action on the Court!

Right, Mary shouts in dismay as she miffs a close basket.



Mary and Diane gathered up some friends for an active after-noon of basketball. Left, t