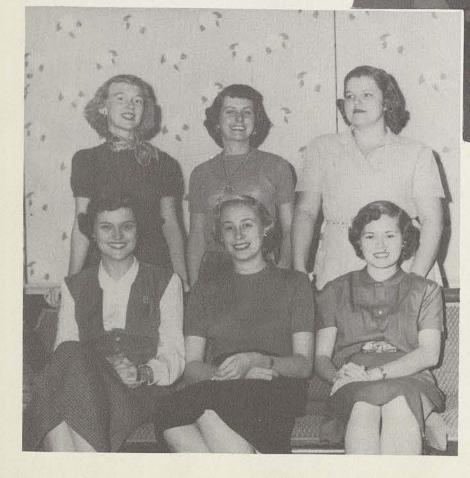

# Student Council

FIRST ROW: Velma Weisner, President, Rusk System; Thelma Balcar, Daedalian Editor; Lou Cranor, WCST Representative; Dorothy Gene O'Hara, President, Smith-Carroll; and Milfred Budd, Daily Lass-O Editor. SECOND ROW: Dorothy Garner, President, Sophomore Class; Ann Logan, President, Capps; Ollie Jo White, President, Lowry; Marie Jackson, Reporter; Betty Jo Smith, President, Houston; Sue Parker, President Freshman Class; and Julie Bourg, TISA Representative.