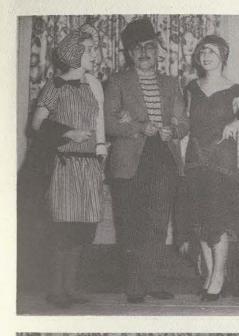

Dr. Guinn takes a look at Jane's books while visiting the rooms.

"Flapper Days" Make Gay Come Back

Gaiety lives again at the Senior-Faculty Frolic presented by ye class of '52 last November. Snapshots from the program show Dr. Duggan reviving the soft-shoe tap dance . . . costume winners lining up for prizes . . . Jackie and Mr. K. leading a couple of songs to close the jolly acts . . . profs putting on a "meller-dramy" . . . Art faculty members, Sawyer and Higgins turning talents to a musical take-off of "La Traviata."