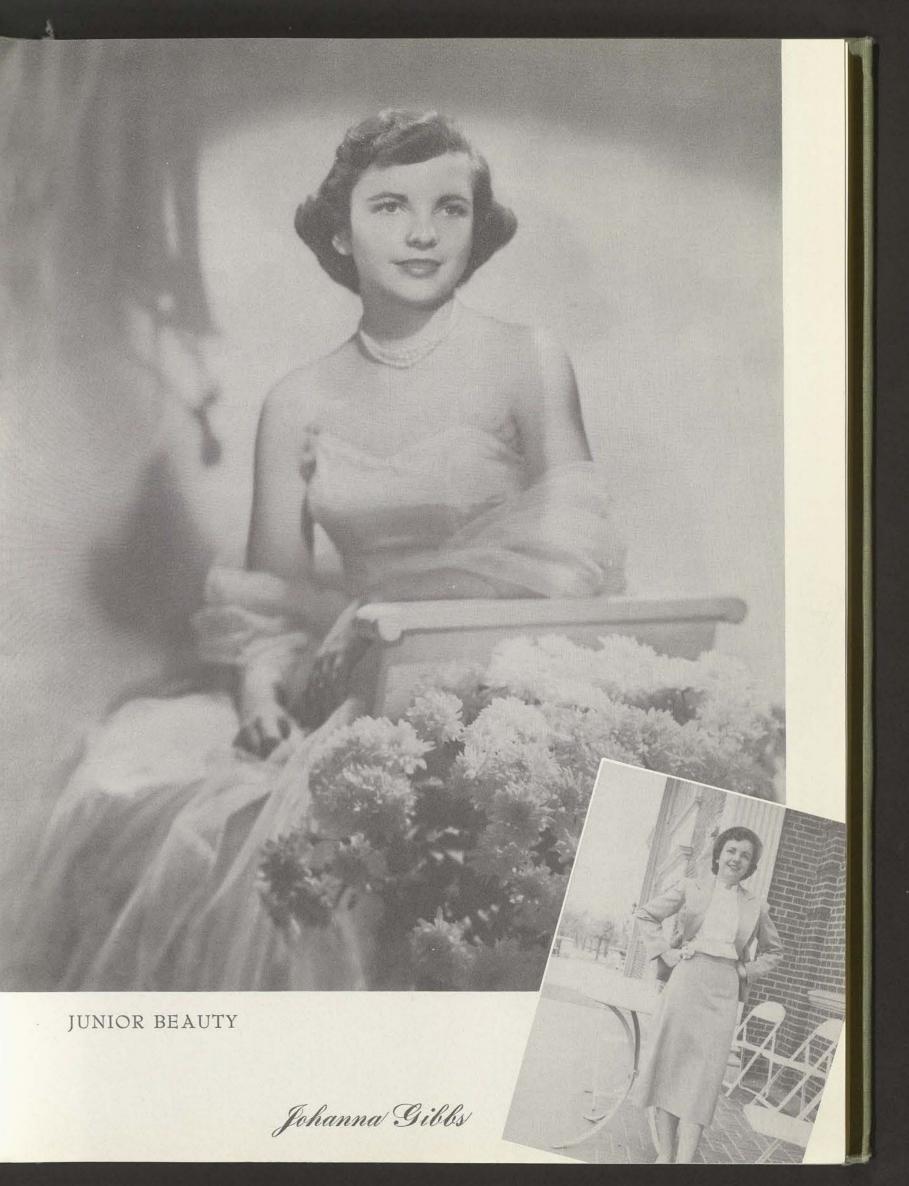

### BALCAR, THELMA LEE Journalism, B.S.

Journalism Club I-IV; Vice-Pres. III; Southeast Texas Club I-IV, Treasurer II; Aggie Sweetheart Nominee II; Aglaian Club II-IV; Daily Lass-O Re-porter II, III; B-Average II, IV; Kappa Alpha Mu III, IV; Theta Sigma Phi III, IV, Secretary IV; Class Treasurer III; Tessie Players III, IV; Daily Lass-O Photographer III, IV, Amusements Editor III; Daedalian Junior Class Editor III, Editor-in-Chief IV; Redbud Princess III; Student Council IV; Round Table IV, Beauty Nominee IV; Who's Who IV.