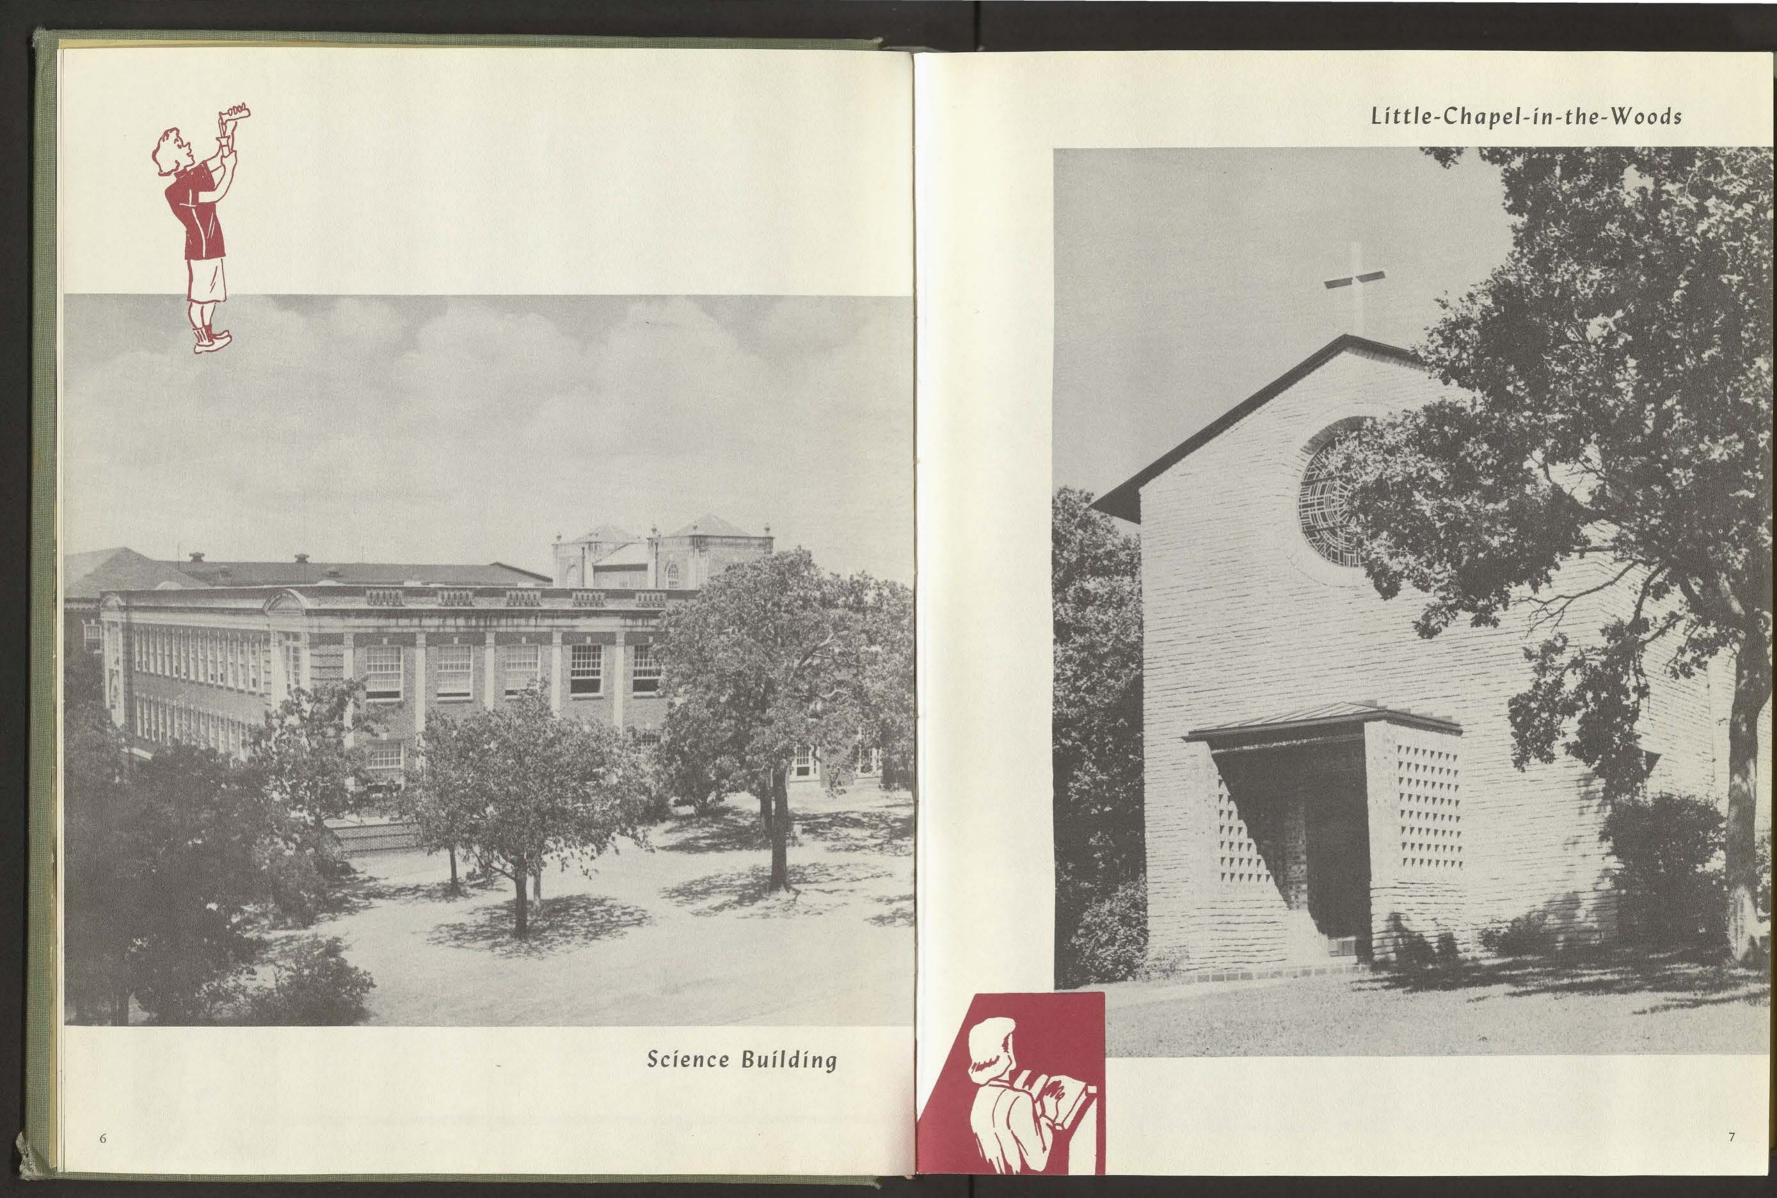

rd that touches everything! We've decided to pick on that eminent object called a "B" Board for the theme of the 1952 Daedalian. You see "B" Boards hanging around everyplace giving out the lowdown on what's going to happen, what has happened or what was supposed to happen but didn't. They contain meeting notices, an invitation, a phone call from the boyfriend even down to a withered mum or piece of straw from a hayride. They are, in short, the backbone of communications and the opened-face scrapbooks for Texas State College for Women.

Kocword

In planning this book we have tried to include everything that you would find on top and underneath the doings and memories of your school. Our purpose is to make the 1952 Daedalian a composite bulletin board of your college memories.

THE STAFF









Art Building





## RURAL ARTS BUILDING

OLD HOUSEHOLD ARTS BUILDING



BRALLEY MEMORIAL LIBRARY

## HUBBARD HALL











ALL .









JOHN A. GUINN, President









## Administrative Assistants

Beene, Mrs. Gwen Castleberry, Claude Cogdell, Mrs. Walter

Secretary, Registrar's Office Manager, Hubbard Hall Assistant, Business Manager

Cozby, Mrs. Corinne Gibson, Gertrude Hill, Carl

Mimeograph Operator Assistant, Dean of Women Elevator Operator

Jackson, Mrs. Homer L. Jenkins, Mary Nell Johnston, Rex F.

Secretary, Placement Bureau Assistant Registrar Director, Placement Bureau

Richter, Mrs. Helen M. Sikes, Mrs. Helen Stallings, Mrs. J. Wayne

Secretary, Home Study Bookkeeper, Cashier's Office Secretary, Dean of College

Still, Mrs. Bess Secretary, Student Employment Tabor,