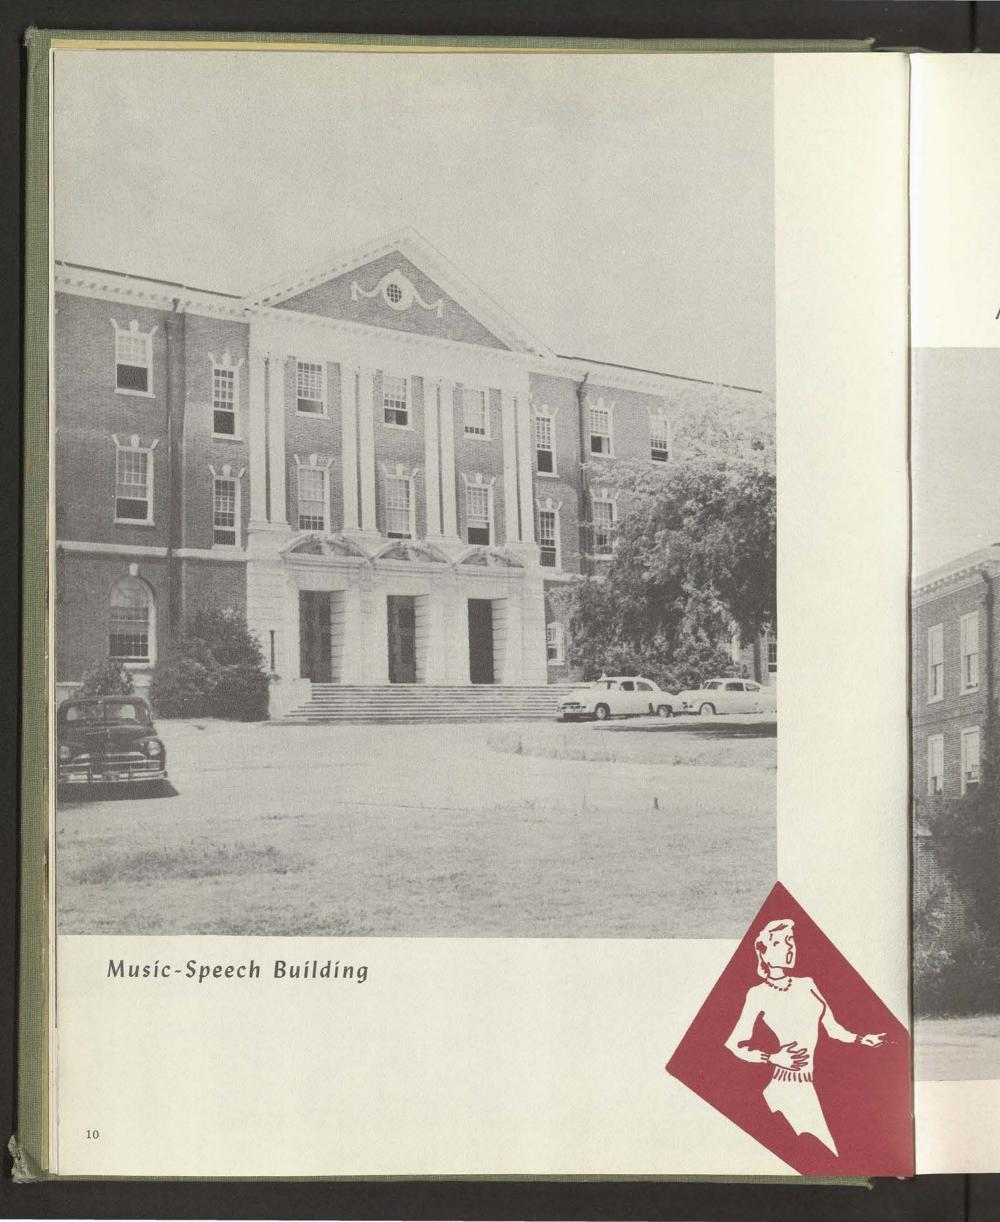

hat touches everything! We've decided to pick on that eminent object called a "B" Board for the theme of the 1952 Daedalian. You see "B" Boards hanging around everyplace giving out the lowdown on what's going to happen, what has happened or what was supposed to happen but didn't. They contain meeting notices, an invitation, a phone call from the boyfriend even down to a withered mum or piece of straw from a hayride. They are, in short, the backbone of communications and the opened-face scrapbooks for Texas State College for Women.

Kocword

In planning this book we have tried to include everything that you would find on top and underneath the doings and memories of your school. Our purpose is to make the 1952 Daedalian a composite bulletin board of your college memories.

THE STAFF









Art Building





## RURAL ARTS BUILDING

OLD HOUSEHOLD ARTS BUILDING



BRALLEY MEMORIAL LIBRARY

## HUBBARD HALL











ALL .









JOHN A. GUINN, President









## Administrative Assistants

Beene, Mrs. Gwen Castleberry, Claude Cogdell, Mrs. Walter

Secretary, Registrar's Office Manager, Hubbard Hall Assistant, Business Manager

Cozby, Mrs. Corinne Gibson, Gertrude Hill, Carl

Mimeograph Operator Assistant, Dean of Women Elevator Operator

Jackson, Mrs. Homer L. Jenkins, Mary Nell Johnston, Rex F.

Secretary, Placement Bureau Assistant Registrar Director, Placement Bureau

Richter, Mrs. Helen M. Sikes, Mrs. Helen Stallings, Mrs. J. Wayne

Secretary, Home Study Bookkeeper, Cashier's Office Secretary, Dean of College

Still, Mrs. Bess Secretary, Student Employment Tabor, Mrs.