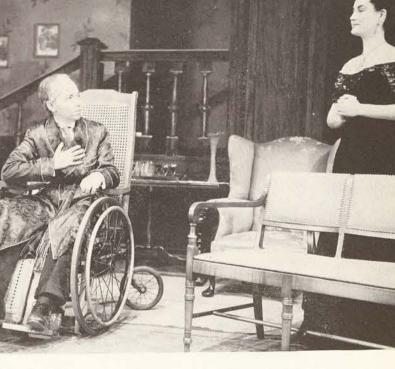

### Department of SPEECH

During the past ten years, TSCW has graduated one hundred and fifty speech majors; with rare exceptions all have found jobs in this field. Training in speech includes the production of full length and short plays, recitals, participation in choral speaking groups, debating, and participation in producing a local radio program.

Four speech majors are shown at left painting the set for the "Little Foxes."

Back row, left to right, Miss Olive Halbert, Mrs. Dade Sparks, Mrs. Arette Roberson, Mrs. W. A. Wilson, Miss Willie Lee Taylor, Miss Dorothy Singleton. Seated, Miss Era Boswell, Miss Mary S. Buffum, librarian, Miss Pauline Acklin, and Miss Ina F. Nelson.