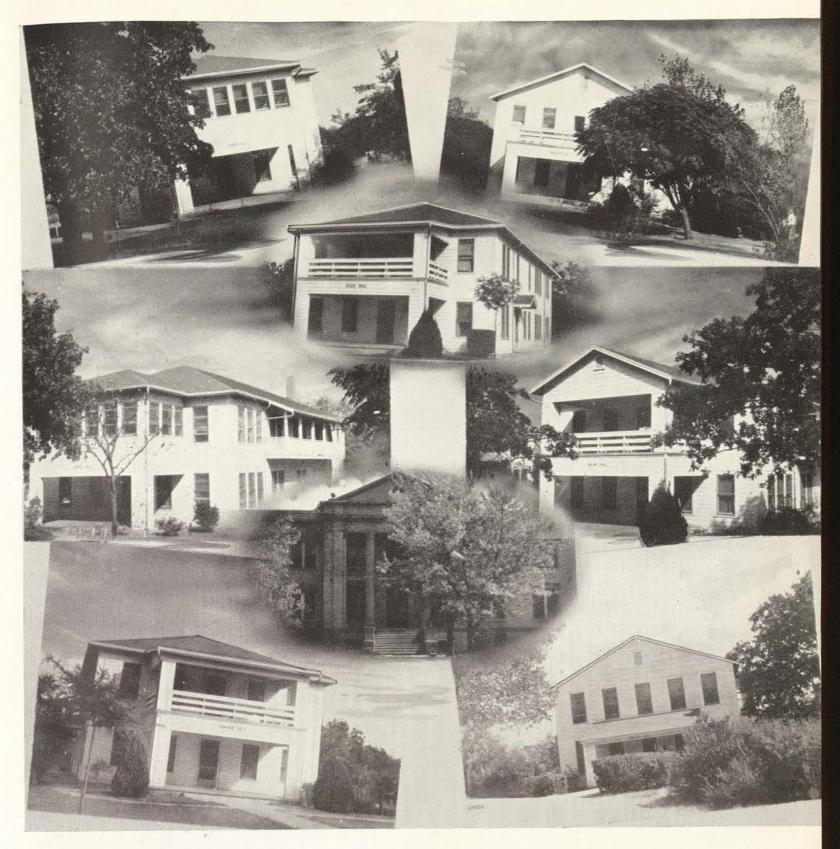

## BRALLEY MEMORIAL LIBRARY

... ADMINISTRATION BUILDING

## HOUSEHOLD ARTS BUILDING...

... MUSIC-SPEECH BUILDING

## ART BUILDING ...

... LITTLE CHAPEL-IN-THE-WOODS

## SCIENCE BUILDING...

...STUDENT UNION

## GYMNASIUM...

HYGEIA..

...JOURNALISM BUILDING

...DEMONSTRATION SCHOOL

## THE PRESIDENT'S HOME...

Dormitories... Reading down: (left) Stoddard, the pride of seniors who alone have the privilege of claiming it as their home; Houston, sophomore dormitory named after the great Texas hero; Lowry, freshman dormitory housing about 150 students; (center) Fitzgerald, one of the newest and named in honor of Hon. Hugh Fitzgerald; Sayers, freshman hall named in honor of a former governor of Texas; (right) Capps, one of the oldest freshman halls and the first on dormitory row; Austin, a comparatively new freshman dormitory named for Stephen F. Austin; Brackenridge, a junior dormitory which also has a dining room accommodating about 500 students.

The Co-operative System... Life in the "co-ops" is very popular with students because of its democratic and home-like atmosphere. Each hall is built as a private home where the girls do their own cooking and housekeeping in small groups. Reading down: (left) Fannin, Lamar, Bonham; (center) Smith-Carroll, Rusk; (right) Bastrop, Milam, Crockett. Bonham, Fannin, Rusk, and Milam Halls are now a part of the regular system.