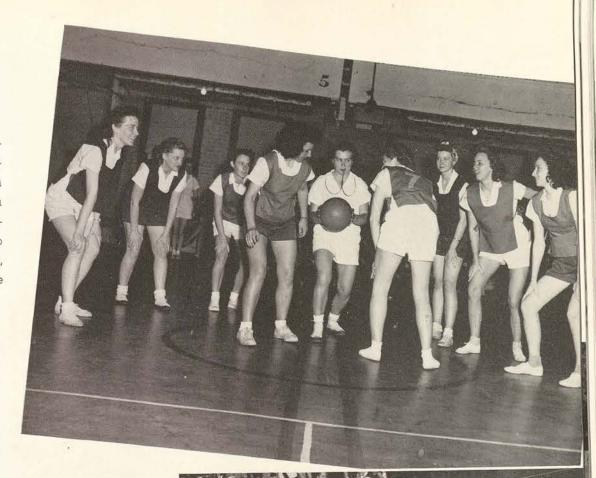

he Badminton Tournament in Waco were, top row, left to right, Jean Edmiston, Velma Bartlett, Martha Edsen, Judy Roark; bottom row, left to right, Juanita Price, Agnes Talley, and Miss Charlotte Lane.





### MODERN DANCE GROUP

Showing a representative pose from one of their dance sequences, the sixteen members of the Modern Dance Club are favorite entertainers of the students when they appear on special assemblies. Pictured with the group are its sponsors, Miss Anne Schley Duggan and Miss Jeannette Schlottmann.

### Basketball

Dormitories and classes become rivals when the basket-ball tournament begins. Each dorm is represented by a team composed of any who are interested and want to play. Top right, Agnes Talley, referee, gets set to toss the ball into the air for the center jumpers.



"Shoot, shoot!" cry spectators while a junior guard attempts to prevent just that.



"Personal foul, No. 5!" shouts Referee Talley and two goal shots are given.



### Hockey Teams Compete

Giving a successful prophecy in the annual score-foretelling version of the A & M vs. Texas University football game, TSCW hockey teams competed Nov. 25. At left, the winning team representing Texas.

Aggieland was represented by the girls at right in the Turkey Day prediction. Score was 4-2. The Kyle Field classic come out 27-13.



### Dancing

The Caperettes, tap dancing group, provide entertainment for college programs as well as out-oftown shows. At right they are shown in a patriotic tap routine at Sheppard Field.

All types of dancing are taught at TSCW, but perhaps one of the favorite types i