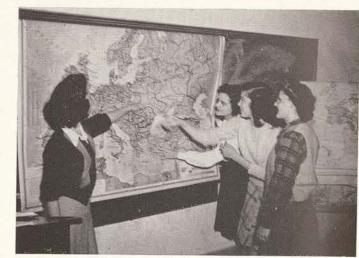

### DEPARTMENT of HISTORY

The first World War stimulated an interest in the field of history, especially in the modern history period of the world. Graduate work with a major in history, leading to the degree of master of arts, has been offered since 1929-30. The subject, appealing to the interests of young women, has always enjoyed a wide degree of popularity. The purpose of this department is to give the students an understanding of the development of modern nations, how western civilization came about, and to prepare students to teach in schools.

Above, Marilou Smith, Laurene Warren, Connie Potter and Pat Cline look over the maps of Europe.