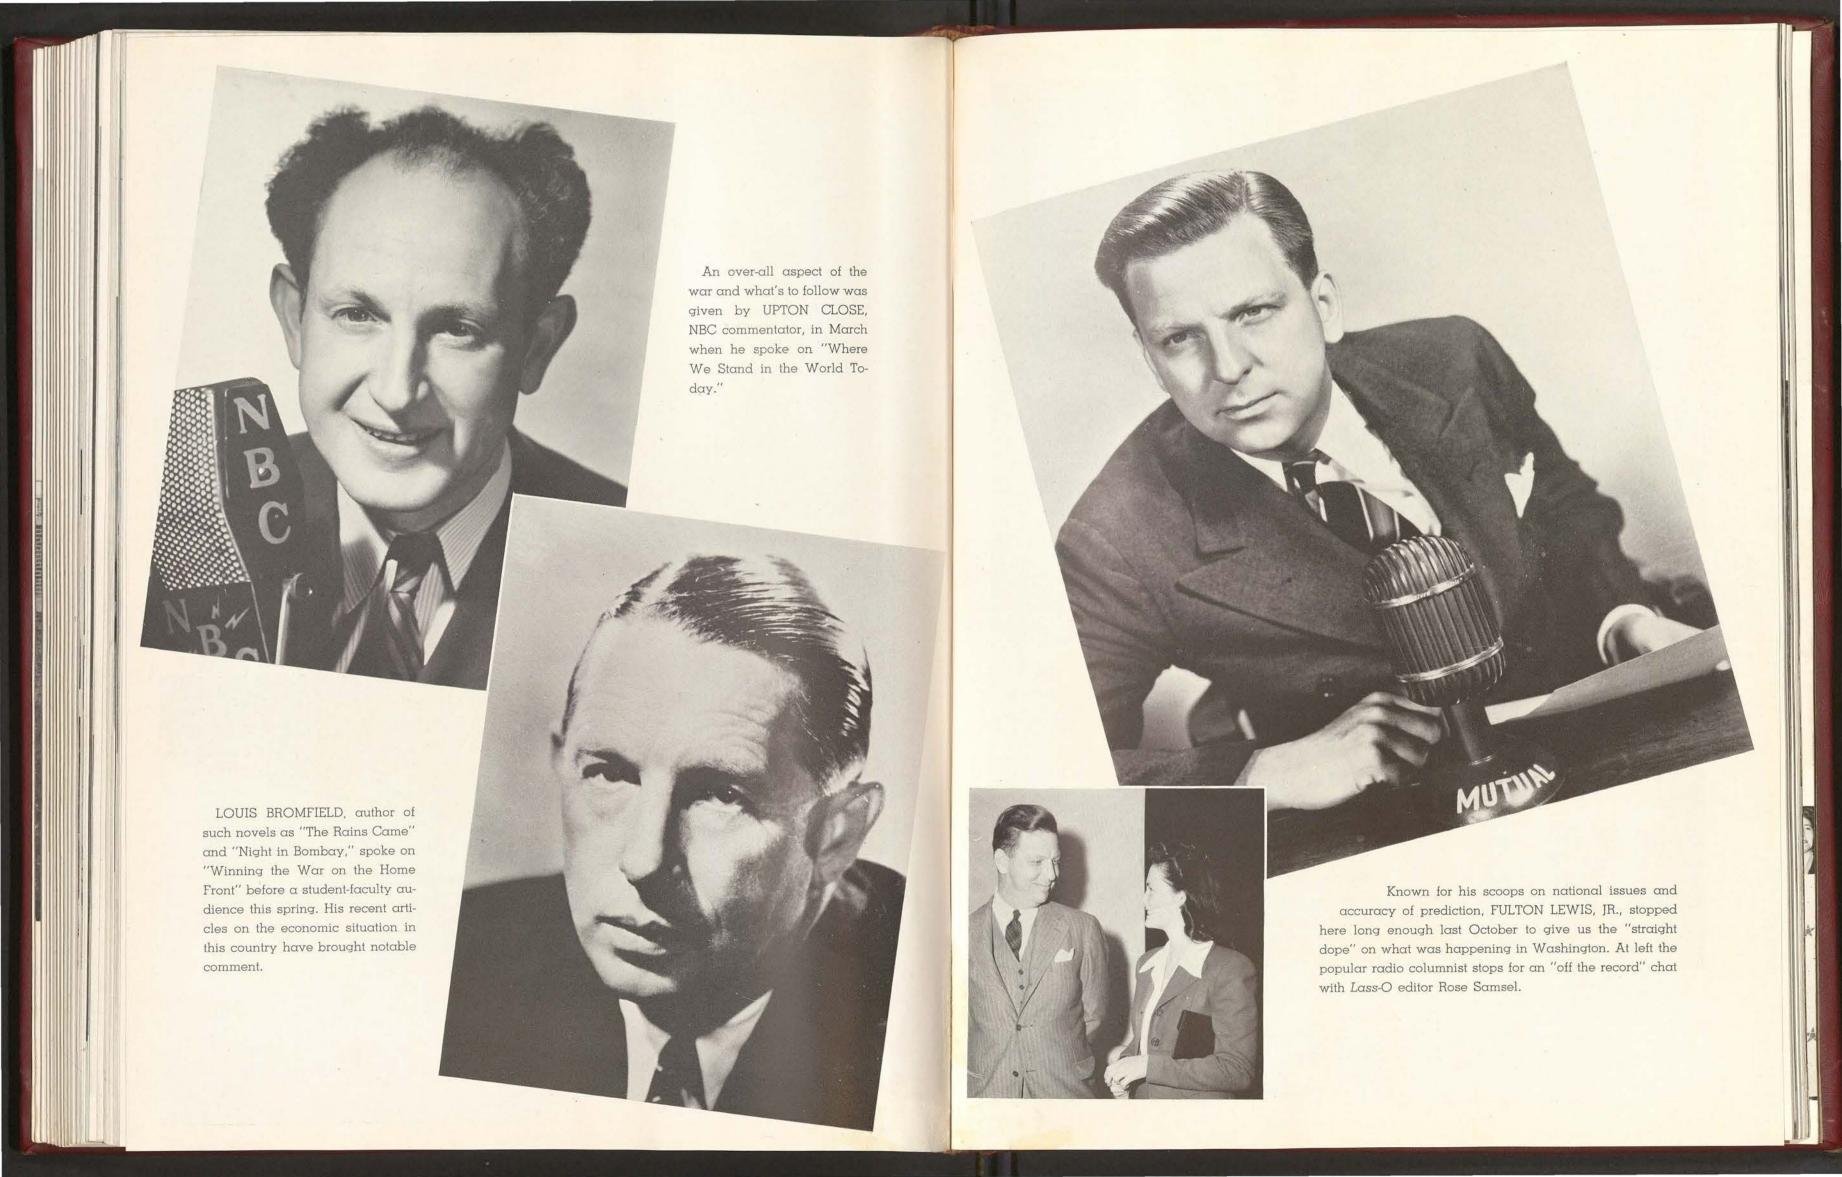

## DEDICATION ...

"It is gratifying to realize that Texas State College for Women, from the day it opened its doors forty years ago, has been a leader in the important phases of technical and liberal education. So much is this true that the college has found it necessary to make only minor changes in its curriculum to meet the exigencies of war."

-President L. H. Hubbard

TSCW students are getting an education for a strong, perpetual democracy—both in war and in the victorious peace that is to follow. To this principle and the efforts exerted by the faculty, students, and those desiring to perpetuate a field for higher learning for women, we, the staff, respectfully dedicate this book.