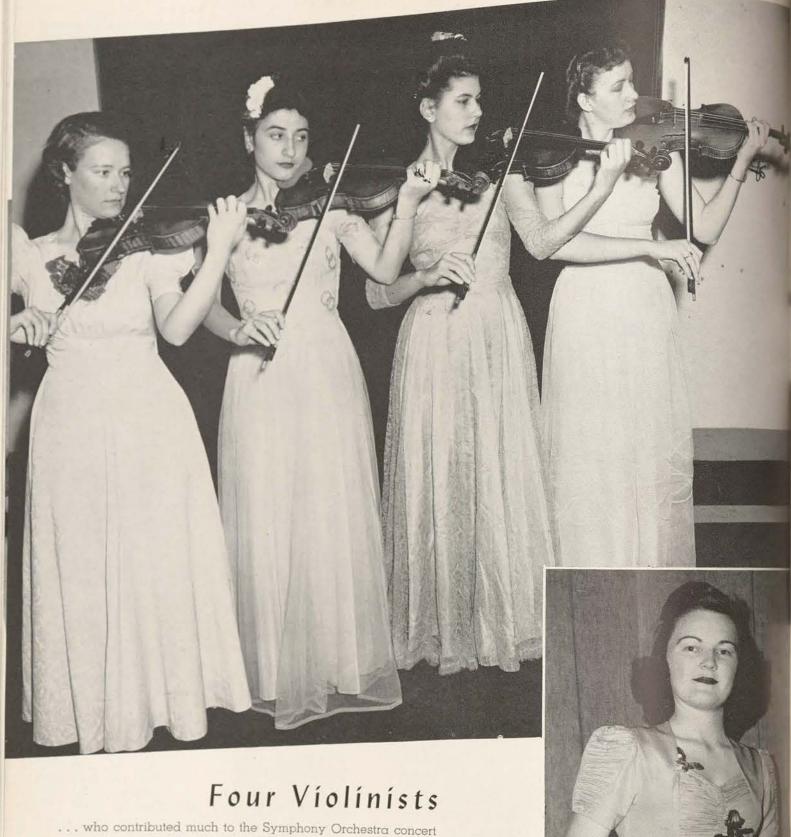

ing but arduous work toward a single objective—knowing and becoming skilled in the music profession. The college has a symphony orchestra composed of eighty selected students, a choral club, a trained choir of thirty-six, and the most recent group to join the campus is the college band, composed of seventy members. These groups make frequent trips throughout the state and broadcast programs regularly over the radio. Students may specialize in piano, voice, violin, organ, orchestral music, and music education.

Above, Valeria Nell Smithey, head of the percussion section, is ably assisted by Tommie Harwell, Nan Bradbury, and Mary Ann Jones.

At right, in the brass section Martha Hylander is trombonist, and Marilyn Witt, Georgine Cuchener, and Dortha Hollingsworth are trumpet players.