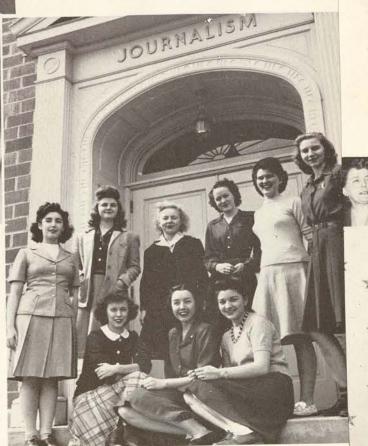

## DEPARTMENT of JOURNALISM

Extensive newspaper practice is available to TSCW journalism students in writing, editing, and advertising in this department. Students publish the college weekly newspaper, the Lass-O, the DAEDALIAN yearbook, and the Daedalian Quarterly, the latter in coordination with the English Department. Adequate instruction is given in publicity, supervising school publications, and home economics journalism.

Left, reporters, Rose Mooneyham, Dolores Wortham, Mona Joy Armstrong, Ruby Letz, and Dorothy Anderson click off stories to meet the weekly deadline.

Above, left to right, Miss Mary D. Taylor, Miss Mary S. Buffum, director of the department, and Mrs. Lynn Uhler.