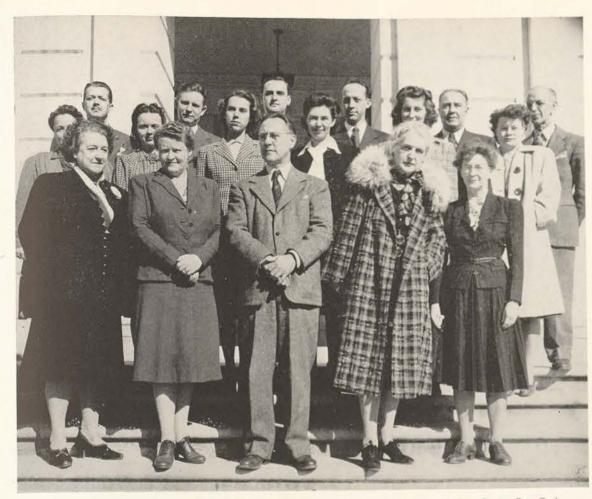

Standing, left to right, L. H. Hubbard, president of the College, Mr. Brim, Mr. Barron, Judge Newton, Mr. Pollard, Mr. Whittenburg. Seated, left to right, Mrs. Briggs, Mrs. Barker, Mrs. Walker, and Mrs. Phillips.

## The Board of Regents

THE GOVERNING BODY OF THE INSTITUTION

| George P. Barron Youkum            | Mrs. George Waverley Briggs Dallas |
|------------------------------------|------------------------------------|
| Judge Isaac Newton Seymour         | Mrs. Bob Parker Fort Worth         |
| D. M. Pollard Beaumont             | Mrs. Albert D. Walker Austin       |
| S. B. Whittenburg Amarillo         | Mrs. Edwin T. Phillips Fort Worth  |
| J. K. Brim, President of the Board | Sulphur Springs                    |