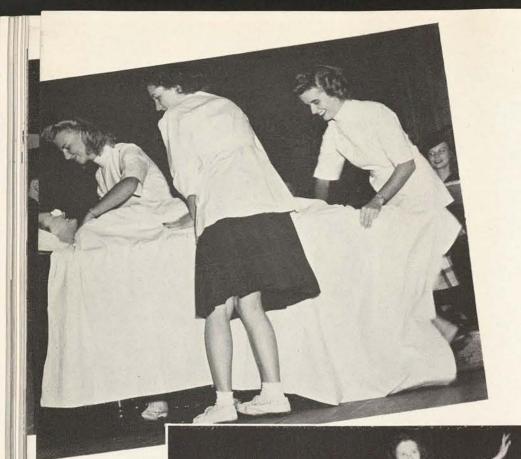

#### DENMAN, JEANNE

Henderson SPEECH

East Texas Club, President; La Junta; Athenaeum Club; Speech Club; College Theater; Nativity Pageant; Campus Caperettes; Stunts; Round Table.