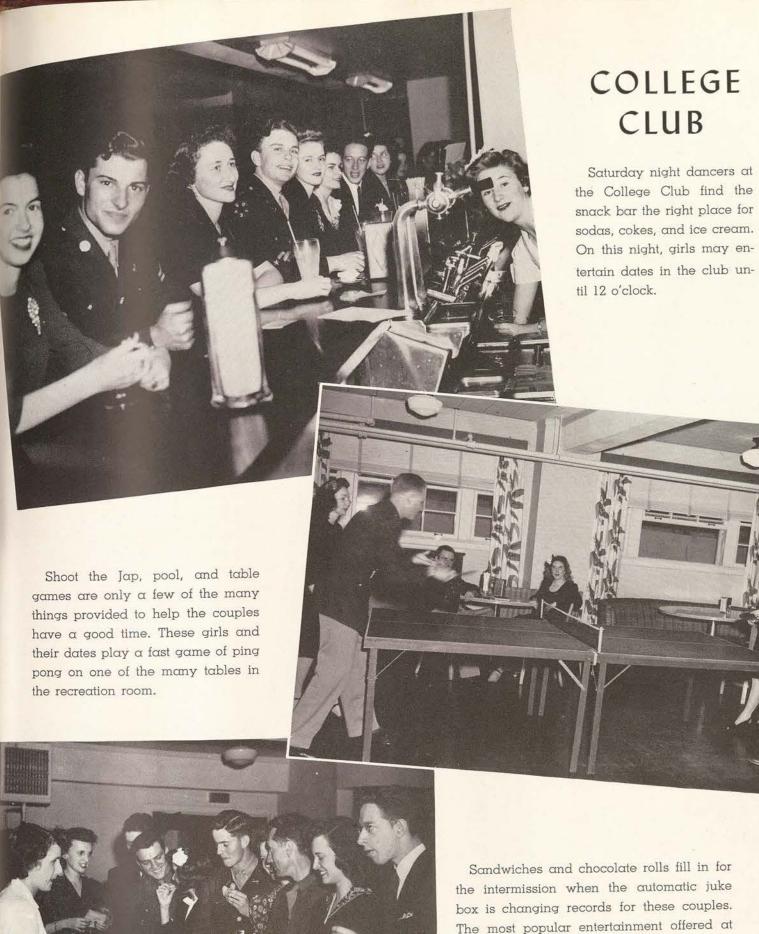

ll-billy fashion, Dorothy Calame and Ruth Gillen slave away making shucks fly while the men sit in the background all dressed up and holding their hands.

Just because this is a girl's school, it's no sign that masculinity never touches the campus. Through the assistance of Jean Barnard and her Date Bureau, and aided by Margaret King, many a soldier and Tessie have gotten together for a pleasant evening. Right, Martha Bagby, Mary Jo Pearce, and Joyzelle Tysinger arrange for these Camp Howze soldiers to have dates.





### Dates FROM THE DATE BUREAU

Jeannette Bush and Lieut. Will Crawford of Montgomery, Alabama, having met through the Date Bureau, enjoy a nice evening together at the College Club.

> RUSSELL'S Style headquarters for Denton since 1897. Specializes in collegiate fashions.



The most popular entertainment offered at the club, dances are held every Saturday night for couples and at any time until 8:00 o'clock for girls to go.



### CLASS

Miss Devil, (Betty Taylor), smiles triumphantly as she overlooks the Hell scene presented by the Freshman stunt winners in their picturization of "Helle's Bell." The belles and gruesome skeletons in the pictures create the setting for the sad tale of Orpheus and won the cup for the class. This was the second freshman class in the history of the stunts to win.

### STUNTS

"Tain't all love in war and stunts as Joy Johnson, junior, and Champe Phillips, senior, come to temporary disagreement painting the scenery for their class production. The Senior class at the left put Pop in the clink in their show, "How Long Ya Been Here,