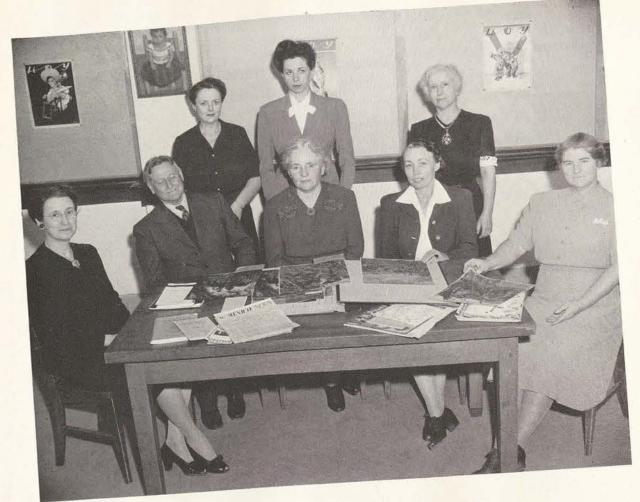

Standing, left to right, L. H. Hubbard, president of the College, Mr. Brim, Mr. Barron, Judge Newton, Mr. Pollard, Mr. Whittenburg. Seated, left to right, Mrs. Briggs, Mrs. Barker, Mrs. Walker, and Mrs. Phillips.

## The Board of Regents

THE GOVERNING BODY OF THE INSTITUTION

| George P. Barron Youkum            | Mrs. George Waverley Briggs Dallas |
|------------------------------------|------------------------------------|
| Judge Isaac Newton Seymour         | Mrs. Bob Parker Fort Worth         |
| D. M. Pollard Beaumont             | Mrs. Albert D. Walker Austin       |
| S. B. Whittenburg Amarillo         | Mrs. Edwin T. Phillips Fort Worth  |
| J. K. Brim, President of the Board | Sulphur Springs                    |