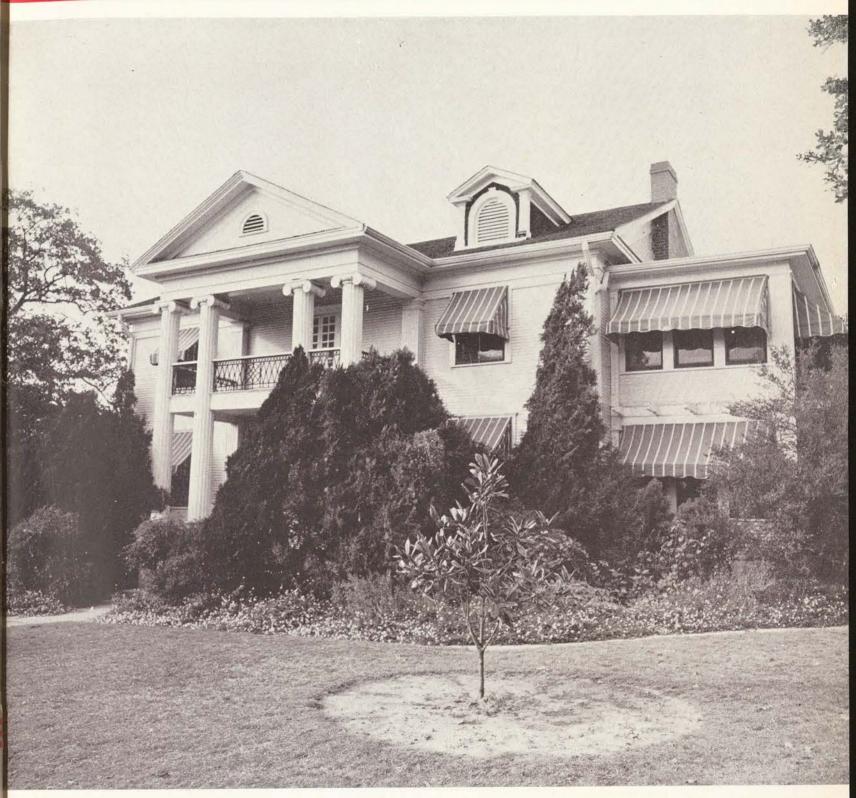

## THE PRESIDENT'S HOME...

Dormitories... Reading down: (left) Stoddard, the pride of seniors who alone have the privilege of claiming it as their home; Houston, sophomore dormitory named after the great Texas hero; Lowry, freshman dormitory housing about 150 students; (center) Fitzgerald, one of the newest and named in honor of Hon. Hugh Fitzgerald; Sayers, freshman hall named in honor of a former governor of Texas; (right) Capps, one of the oldest freshman halls and the first on dormitory row; Austin, a comparatively new freshman dormitory named for Stephen F. Austin; Brackenridge, a junior dormitory which also has a dining room accommodating about 500 students.