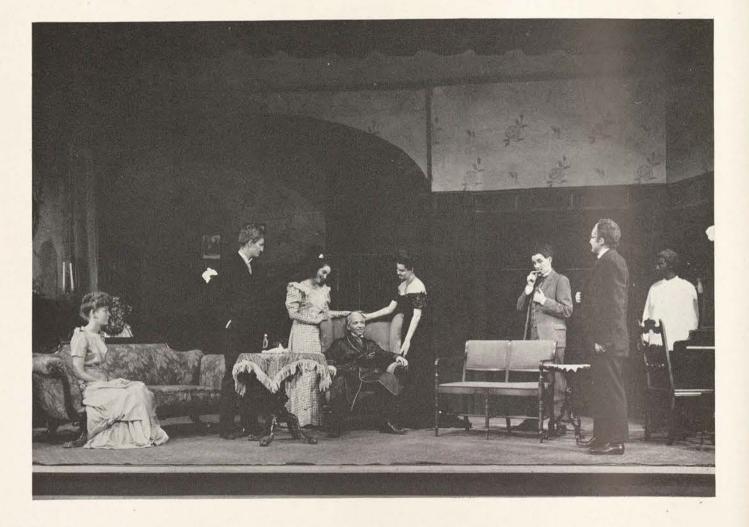

### Department of SPEECH

During the past ten years, TSCW has graduated one hundred and fifty speech majors; with rare exceptions all have found jobs in this field. Training in speech includes the production of full length and short plays, recitals, participation in choral speaking groups, debating, and participation in producing a local radio program.

Four speech majors are shown at left painting the set for the "Little Foxes."

Back row, left to right, Miss Olive Halbert, Mrs. Dade Sparks, Mrs. Arette Roberson, Mrs. W. A. Wilson, Miss Willie Lee Taylor, Miss Dorothy Singleton. Seated, Miss Era Boswell, Miss Mary S. Buffum, librarian, Miss Pauline Acklin, and Miss Ina F. Nelson.