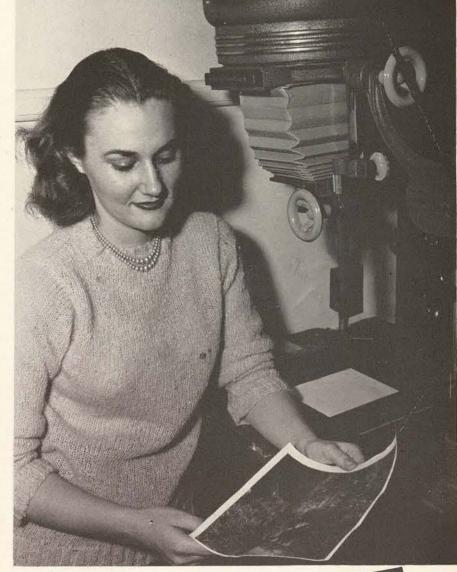

## Department of PHYSICS

Albert L. Ford, acting director, is pictured at left. Below, Mr. Ford demonstrates the use of the enlarger to students, Betty Sloan and Rose Reddoch.

Originally combined with that of chemistry and photography, this department, now separate, has been a valuable service to other majors, especially to those majoring in home economics. Courses in photography, astronomy, meteorology and navigation, physics and radio are included in this department. Photography has been closely interrelated with courses in the art department.