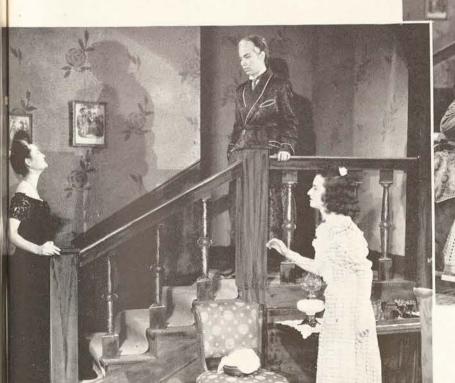

### Department of SPEECH

During the past ten years, TSCW has graduated one hundred and fifty speech majors; with rare exceptions all have found jobs in this field. Training in speech includes the production of full length and short plays, recitals, participation in choral speaking groups, debating, and participation in producing a local radio program.

Four speech majors are shown at left painting the set for the "Little Foxes."

Back row, left to right, Miss Olive Halbert, Mrs. Dade Sparks, Mrs. Arette Roberson, Mrs. W. A. Wilson, Miss Willie Lee Taylor, Miss Dorothy Singleton. Seated, Miss Era Boswell, Miss Mary S. Buffum, librarian, Miss Pauline Acklin, and Miss Ina F. Nelson.