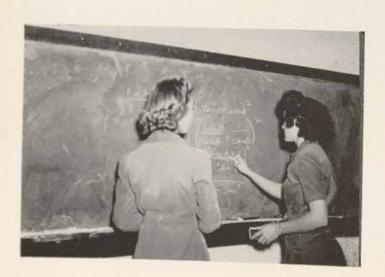

Pictured at left are English students looking at mural paintings before they enter the class room.