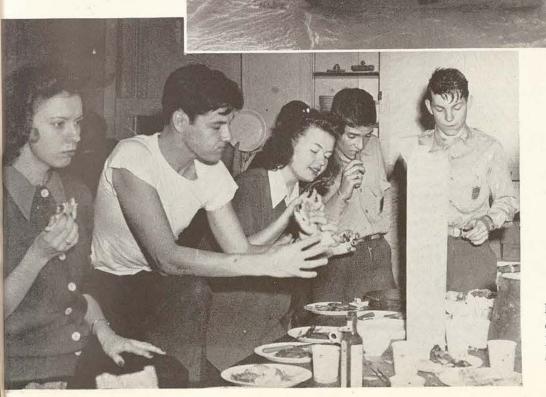

side the barracks at Camp Howze. Below, left, are shown couples at the dance which followed the concert. Lower right, TSCW-ites and band members complete their bicycle rides and the soldiers prepare to return to camp.



THE COLLEGE STORE
WE FILL ALL COLLEGE
STUDENTS' NEEDS
MR. AND MRS. R. B. ESCUE







### Ah! Lake Dallas

Oh, for the life of a journalist! A party at Lake Dallas was part of the entertainment planned for the Aggie Battalion staff who paid a visit to Tessieland as the guests of the Lass-O staff one week-end. Of course a paper was edited, but the fun didn't stop there!

Left, Sylvester Boone and Betty Rose Cravens do a "special step" to a recording in the TSCW cabin.

Susu and Betty
Rose prove they
are water-shy as
they go for a ride
in the college boat
with some Aggies.



Judy McNeill and Bill Garrett practice a "coy" pose for the ever-present camera.

Well, after all, what would a party be without food? Marygene Underwood and Adelle Baker and their dates believe that that question can best be answered by actions instead of words. Three Tessies spend spare moments trying to concoct a new hair style. . . . Gwen West and Pat Wolfe prove that "mail call" is not just a term. . . Betty Robbins, Anne McCarthy, and Georgia Yeary relax in the sunshine.

Teddy Reichert, Jean Robinson, and Ruth Butman "feast" after studying for an exam.... Seven TSCWites consider thumbing a ride!

Betty Scamardo, Virginia Scoggin, Joy Savage, and Jamie Beene are all dressed up and no where to go! . . . Imagining what it would be like to be mermaids are Jessie Lee Blakemore, Mary Wi