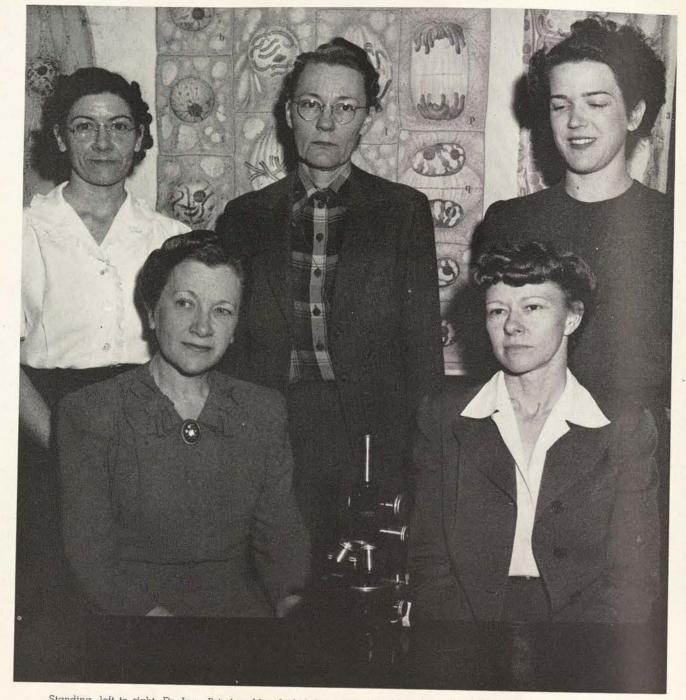

## Department of BIOLOGY

The Biology Department was one of the original departments of instruction in the Texas State College for Women. Its work has always been closely allied to that of home economics. Especially is this true of physiology, bacteriology, and other courses bearing directly upon the subject of health education.

Left, Virginia Fuller, Eilah Elliott, Helen Thomas, and Mary Ruth Padgett are dissecting a dog fish in lab.

Standing, left to right, Miss Helen Hailey Ligon, Mrs. W. M. Loveless, Lee E. Johnson, Claude B. Tate, Miss Aline Wolters, Miss Mabel Pearson. Seated, left to right, Dr. A. S. Lang, director, Miss Ruth Douglass, Roy L. McPherson, Dr. Elsie S. Jenison, Dr. Thurmond L. Morrison, and Miss Joy Adams.