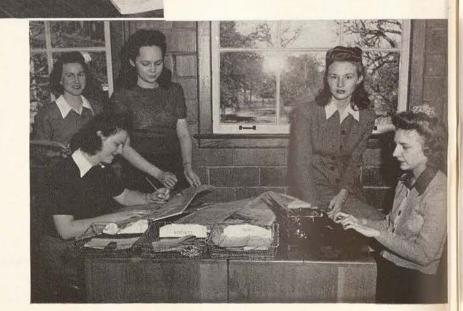

## DEPARTMENT of JOURNALISM

Extensive newspaper practice is available to TSCW journalism students in writing, editing, and advertising in this department. Students publish the college weekly newspaper, the Lass-O, the DAEDALIAN yearbook, and the Daedalian Quarterly, the latter in coordination with the English Department. Adequate instruction is given in publicity, supervising school publications, and home economics journalism.

Left, reporters, Rose Mooneyham, Dolores Wortham, Mona Joy Armstrong, Ruby Letz, and Dorothy Anderson click off stories to meet the weekly deadline.

Above, left to right, Miss Mary D. Taylor, Miss Mary S. Buffum, director of the department, and Mrs. Lynn Uhler.