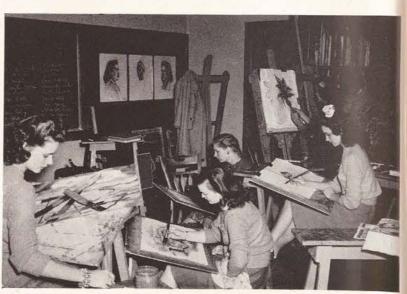

## The Department of Art

Specialization in the field of art has permitted a T. S. C. W. student to choose a particular branch of the field, such as applied design, art education, art in advertising, ceramics, costume design, interior decoration, and painting. Graduate work, leading to the degree of Master of Arts has been provided for in this department since the summer session of 1929-30.

Right, the camera does not bother members of the painting class in the Art Building. The Art Department offers advanced painting courses in both water color and oil.