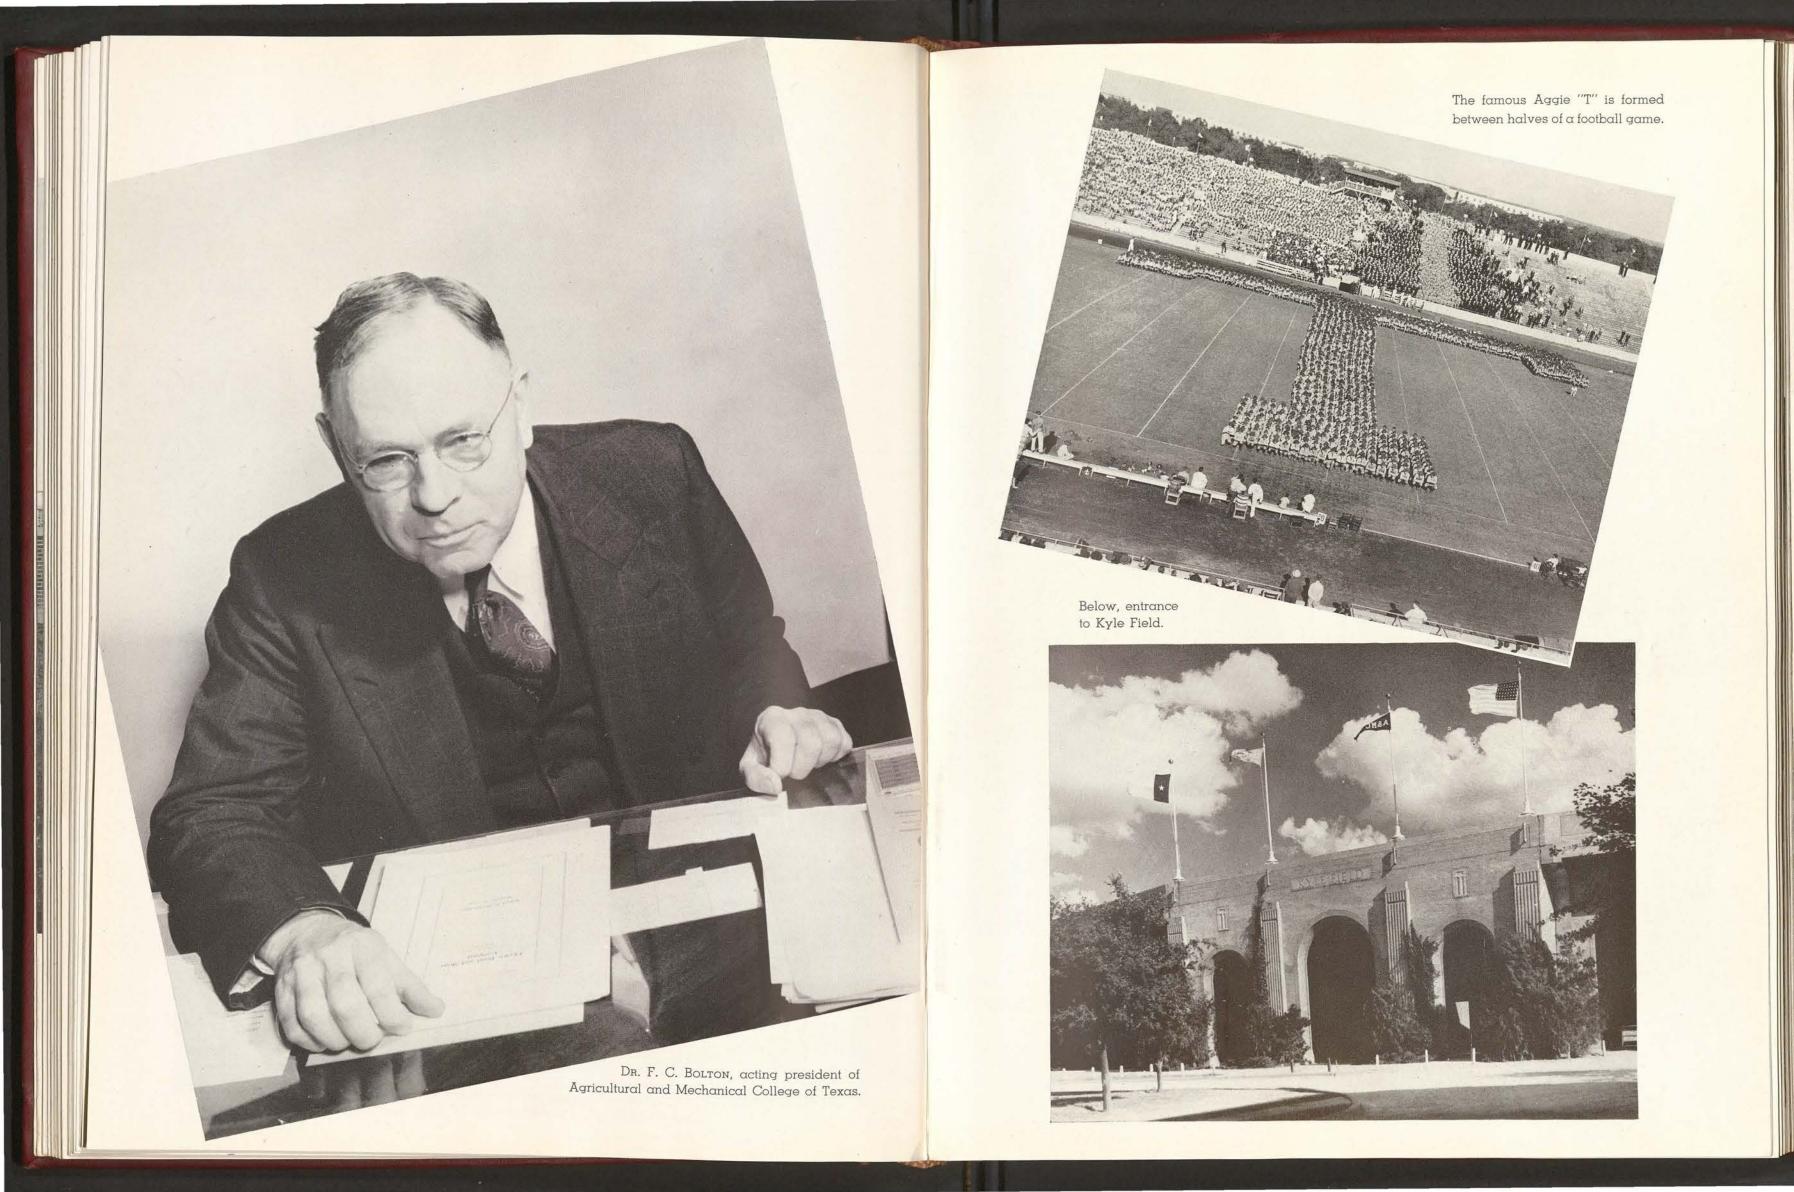

rs after graduation, but no thought will be so pleasant as that of remembering what T.S.C.W. and Tessie-ites have meant to the Aggies and the Spirit that is Aggieland. Spending week-ends in Denton, attending Corps trips with a Tessie, going to Corps Balls in Sbisa, dancing in the T.S.C.W. Union Building—all of this will be remembered always, never to be forgotten. It is  $\boldsymbol{\alpha}$ great thing to be so closely allied with you girls of T.S.C.W., and it is hoped that this tradition which has helped make the Aggies what they are will continue throughout the years.

> SYLVESTER BOONE Editor of the Battalion Newspaper Texas A & M

## Buildings at Aggieland



ENTRANCE TO CAMPUS AT EAST GATE, ADMINISTRATION BUILDING



ACADEMIC BUILDING



GUION HALL



LIBRARY



PETROLEUM BUILDING



Trumpeters play Silver Taps over CBS for all ex-Aggies in World Wars I and II. Below, A. S. T. P boys march in the snow.





Above, the Corps waits patiently for mess.

At left, seated at mess in Duncan Hall, the Aggies prepare to "dive in."

At right, the kitchen of the largest dining hall in the world, Sbisa.



Above is shown the World War I Service Flag. At left, the Corps stands at attention in the stands at Kyle Field while the "Star Spangled Banner" is played.



## "REV"... Mascot for Fourteen Years

Reveille, famous mascot of the Aggies, died this past winter after having served faithfully on the campus for fourteen years. Occupying a soft spot in the heart of each Aggie, she was honored and admired over the entire campus.

> Preparing for camera lights and stardom, Rev is sign