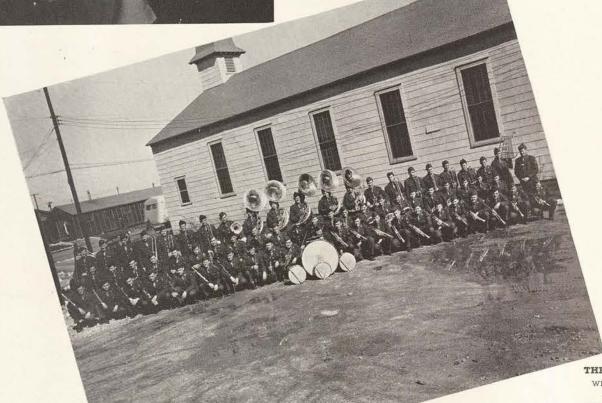

ing but arduous work toward a single objective—knowing and becoming skilled in the music profession. The college has a symphony orchestra composed of eighty selected students, a choral club, a trained choir of thirty-six, and the most recent group to join the campus is the college band, composed of seventy members. These groups make frequent trips throughout the state and broadcast programs regularly over the radio. Students may specialize in piano, voice, violin, organ, orchestral music, and music education.