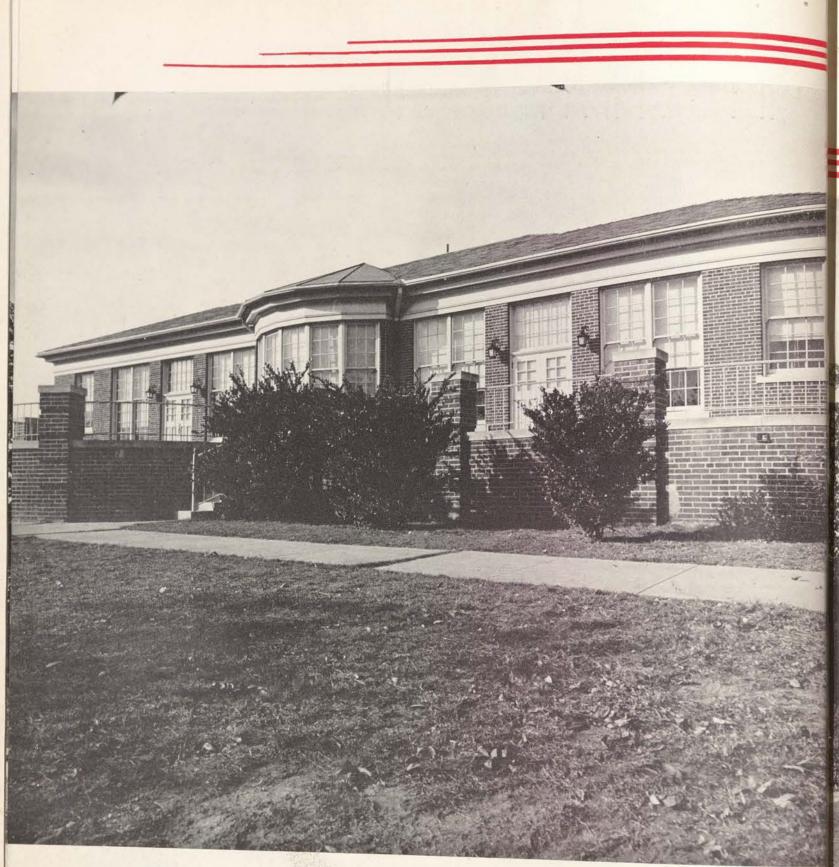

The Co-operative System... Life in the "co-ops" is very popular with students because of its democratic and home-like atmosphere. Each hall is built as a private home where the girls do their own cooking and housekeeping in small groups. Reading down: (left) Fannin, Lamar, Bonham; (center) Smith-Carroll, Rusk; (right) Bastrop, Milam, Crockett. Bonham, Fannin, Rusk, and Milam Halls are now a part of the regular system.