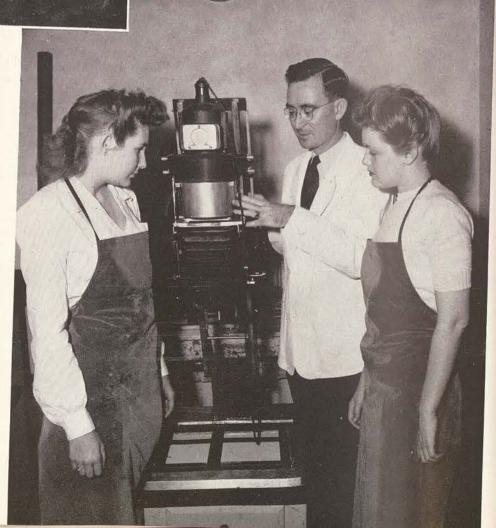

## Department of PHYSICS

Albert L. Ford, acting director, is pictured at left. Below, Mr. Ford demonstrates the use of the enlarger to students, Betty Sloan and Rose Reddoch.

Originally combined with that of chemistry and photography, this department, now separate, has been a valuable service to other majors, especially to those majoring in home economics. Courses in photography, astronomy, meteorology and navigation, physics and radio are included in this department. Photography has been closely interrelated with courses in the art department.