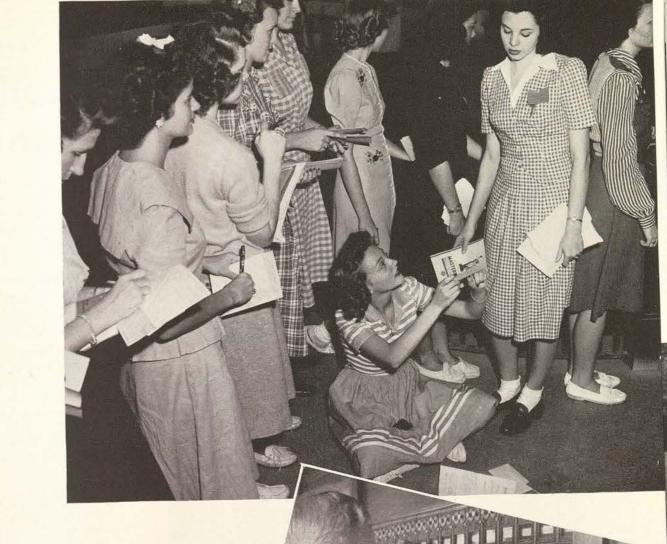

ake Dallas and the college cabin there a perfect place to spend the week-end any time. The lake is excellent for surf board riding in the late spring and early fall when the water is still warm.



FEATURES



### Registration Day

Registration Day . . . the day of new and old faces mingling in the crowd, tired feet, faculty signatures, and long lines of long waiting . . . a day few will forget which begins officially a busy year of crowded schedules and college atmosphere. At left, students Rosemary Beckman, Mary Holler, Mary Bovell, and Suzanne Sellers are assigned faculty advisors by Dr. Madison Marshall, Miss Autrey Nell Wiley, Dr. Spencer Stoker, and Dr. Constance

Lines and more lines! Betty Lee Martin and Bonnie Barsi exchange mutual freshman concerns as they wait in the bookroom.



Postmaster George Weaver shows Freshman Caroline Carmean how to open her box.



Seniors wait to see Dean White to have

Cornelia Fleeman takes time out for

the "pause that refreshes."





Bonnie and Betty Lee reach Sayer's steps at last. . . . Whew!



### All-College Night

When Mrs. I. M. Wondering began to wonder about TSCW as a suitable institution of learning for her daughter, Prexy Edith Ellison and her Student Council decided to illustrate the various phases of campus life for her and all newcomers.

Top left, playing like it's self-development week are Margaret King, Margaret McAdams, and Mar Gwen Ball, who give Barbara Cook a good rub down.





### The Lantern Parade

One of the traditional events of the beginning of each school year is the Lantern Parade, where big sisters