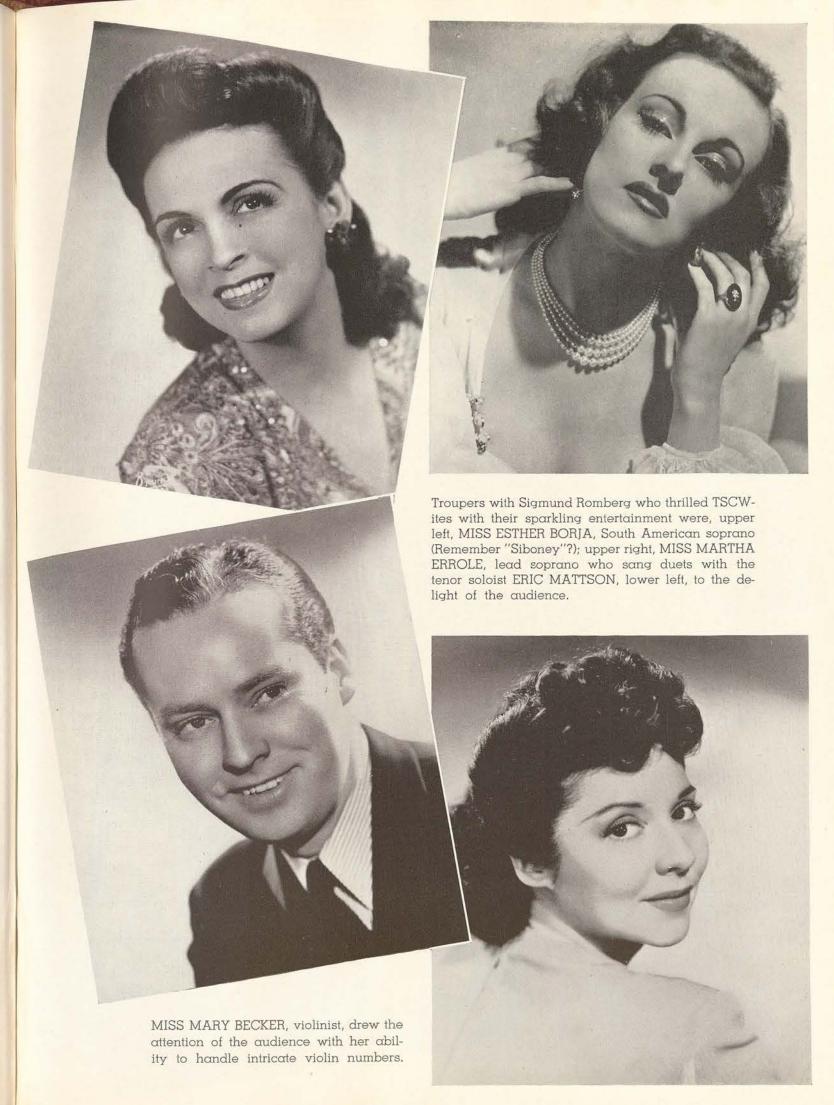

### DEPARTMENT of MUSIC

This department, with its faculty of fifteen members who have studied in London, Paris, Berlin, and New York under noted musicians, has instilled into students the capacity and willingness for interest-

ing but arduous work toward a single objective—knowing and becoming skilled in the music profession. The college has a symphony orchestra composed of eighty selected students, a choral club, a trained choir of thirty-six, and the most recent group to join the campus is the college band, composed of seventy members. These groups make frequent trips throughout the state and broadcast programs regularly over the radio. Students may specialize in piano, voice, violin, organ, orchestral music, and music education.