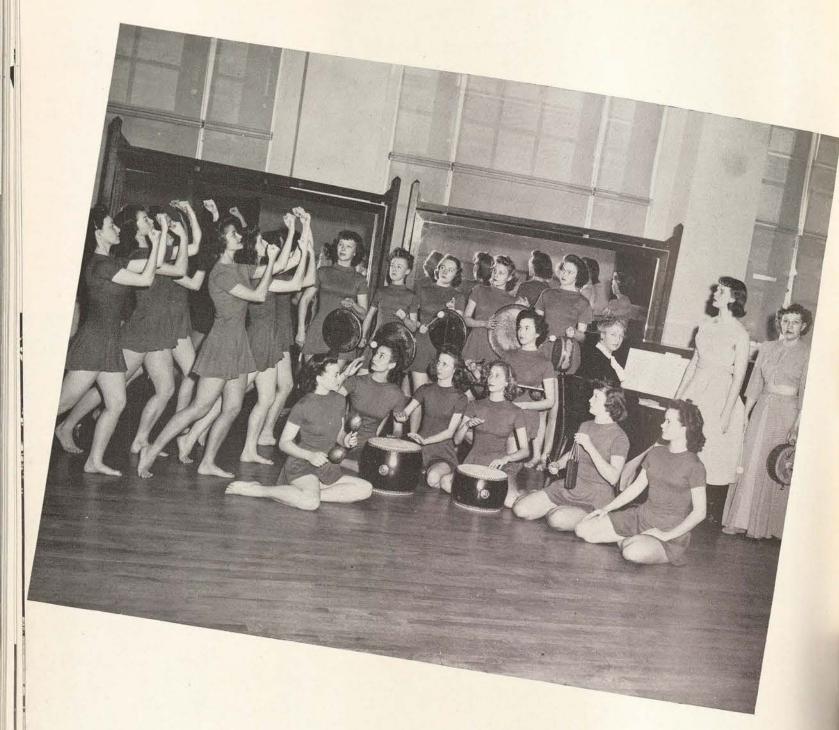

skating enthusiasts play train on the sidewalk by the gymnasium, with only an engine and a caboose.



More skaters enjoy the slab.
This form of recreation was so popular this year that it was necessary to limit the classes.



### HORSEBACK RIDING

Blue-jeaned beginners trudge along the road home, feet not yet used to the ground, blue jeans dusty, and hair wind-blown, but they have won a victory—they can ride horse-back with confidence. Shown in the upper left picture are advanced riders, Dorothy Wallace, Mrs. Walter Tice, and Jean Edmiston.

### Badminton

Badminton players who attended the Badminton Tournament in Waco were, top row, left to right, Jean Edmiston, Velma Bartlett, Martha Edsen, Judy Roark; bottom row, left to right, Juanita Price, Agnes Talley, and Miss Charlotte Lane.





### MODERN DANCE GROUP

Showing a representative pose from one of their dance sequences, the sixteen members of the Modern Dance Club are favorite entertainers of the students when they appear on special assemblies. Pictured with the group are its sponsors, Miss Anne Schley Duggan and Miss Jeannette Schlottmann.

### Basketball

Dormitories and classes become rivals when the basket-ball tournament begins. Each dorm is represented by a team composed of any who are interested and want to play. Top right, Agnes Talley, referee, gets set to toss the ball into the air for the center jumpers.



"Shoot, shoot!" cry spectators while a junior guard attempts to prevent just that.



"Personal foul, No. 5!" shouts Referee Talley and two goal shots are given.



### Hockey Teams Compete

Giving a s