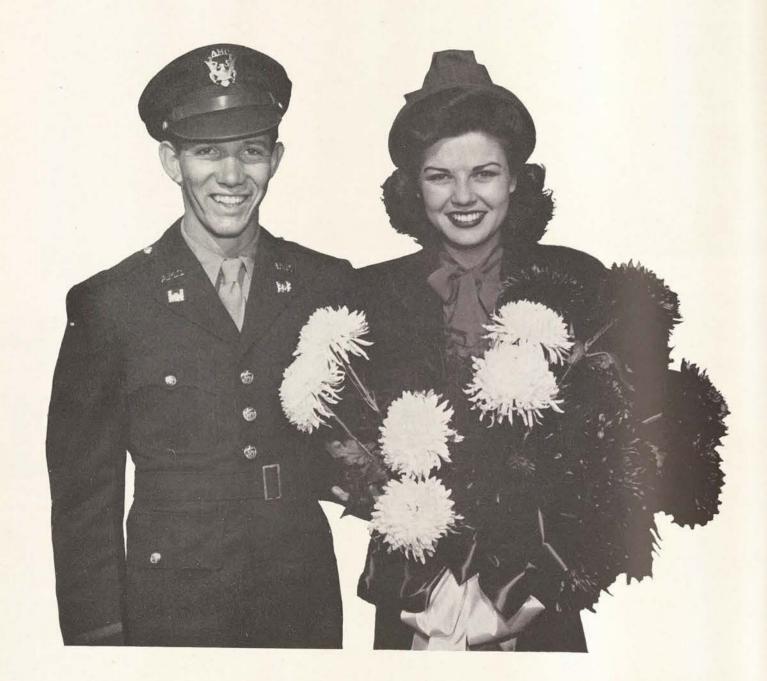

ck row are nominees, Jeanette Hudson, Barbara Cook, Mar Gwen Ball, Bonnie Jo Crumpacker, and Mary Kathryn Cain. Aggies standing are Ben Fortson, George Dickie, Burl Ervin, and Bill Terrell.

After the difficult job of selecting one girl to be Aggie Sweetheart was over, the nominees and the Aggies relaxed and had fun in the College Club.





At left are shown the Aggies and their dates dancing to juke box music.



#### A. & M. vs. T. C. U.

Left, Dick Wright tackles the TCU player as Butchofsky comes up to give any help that is needed.

Right, Flanagan, on an off-tackle play, skins, evades two tackles and struggles with two more for a gain of nine yards.



Our Aggie Sweetheart and her attendants sit in the front stands, ready to cheer their brother college.

## Sweetheart of the Aggies



While the band played "Let Me Call You Sweetheart" and the TSCW "Alma Mater," Lena Marie (Cissy) Adams, class of '44, was presented between halves at the A&M-TCU game last fall as official Aggie Day Sweetheart. Ushered by Sumner Hunter, president of the A&M junior class, she was honored with a large bouquet of deep red and white chrysanthemums.

## Four Years the Winner

They didn't win the stunts four years in a row. They didn't give the college but one Redbud Queen. But to the Class of '44 goes the distinction of providing the Aggie Day Sweetheart—not once, but four years straight.



Then, in 1942, sophomore ANNA RUTH ASHE was chosen from representatives of the four classes.



Aggie judges selected freshman MARY MARGARET McCARTHY to be their sweetheart in 1941.



RUTH TILLEY did the