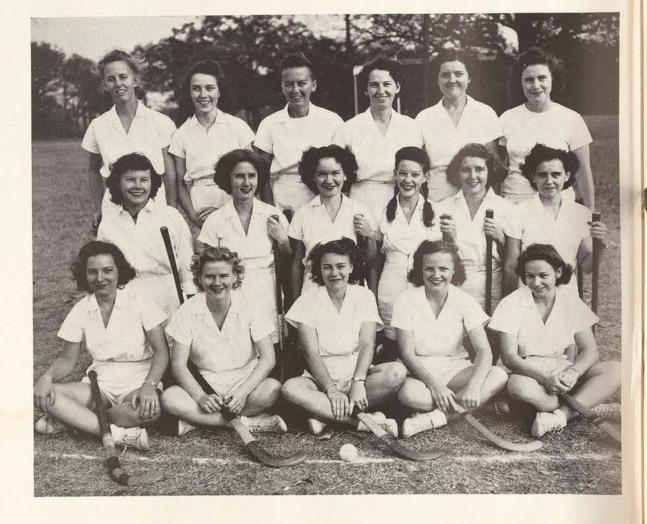

ketball

Dormitories and classes become rivals when the basket-ball tournament begins. Each dorm is represented by a team composed of any who are interested and want to play. Top right, Agnes Talley, referee, gets set to toss the ball into the air for the center jumpers.



"Shoot, shoot!" cry spectators while a junior guard attempts to prevent just that.



"Personal foul, No. 5!" shouts Referee Talley and two goal shots are given.



### Hockey Teams Compete

Giving a successful prophecy in the annual score-foretelling version of the A & M vs. Texas University football game, TSCW hockey teams competed Nov. 25. At left, the winning team representing Texas.

Aggieland was represented by the girls at right in the Turkey Day prediction. Score was 4-2. The Kyle Field classic come out 27-13.



### Dancing

The Caperettes, tap dancing group, provide entertainment for college programs as well as out-oftown shows. At right they are shown in a patriotic tap routine at Sheppard Field.

All types of dancing are taught at TSCW, but perhaps one of the favorite types is that of folk dancing. An exercise in which anyone can participate and have fun, these physical education majors, below, learn the "correct" way to do it in a classroom of the Student Union.





### Swimming

TSCW students learn to dive in the outdoor swimming pool. . . . Swimming is one of the most popular sports in the spring.



Interested golfers standaround to watch "Lord" Byron Nelson demonstrate the correct way to tee off.





TSCW-ites Take
To the Water

Swimming is one of those all-year'round activities of whi