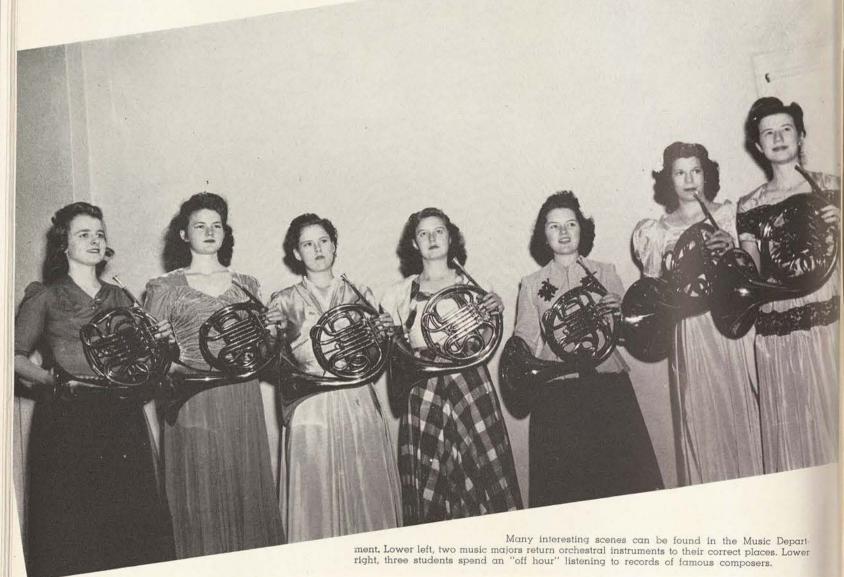

### DEPARTMENT of MUSIC

This department, with its faculty of fifteen members who have studied in London, Paris, Berlin, and New York under noted musicians, has instilled into students the capacity and willingness for interest-

ing but arduous work toward a single objective—knowing and becoming skilled in the music profession. The college has a symphony orchestra composed of eighty selected students, a choral club, a trained choir of thirty-six, and the most recent group to join the campus is the college band, composed of seventy members. These groups make frequent trips throughout the state and broadcast programs regularly over the radio. Students may specialize in piano, voice, violin, organ, orchestral music, and music education.

Above, Valeria Nell Smithey, head of the percussion section, is ably assisted by Tommie Harwell, Nan Bradbury, and Mary Ann Jones.

At right, in the brass section Martha Hylander is trombonist, and Marilyn Witt, Georgine Cuchener, and Dortha Hollingsworth are trumpet players.