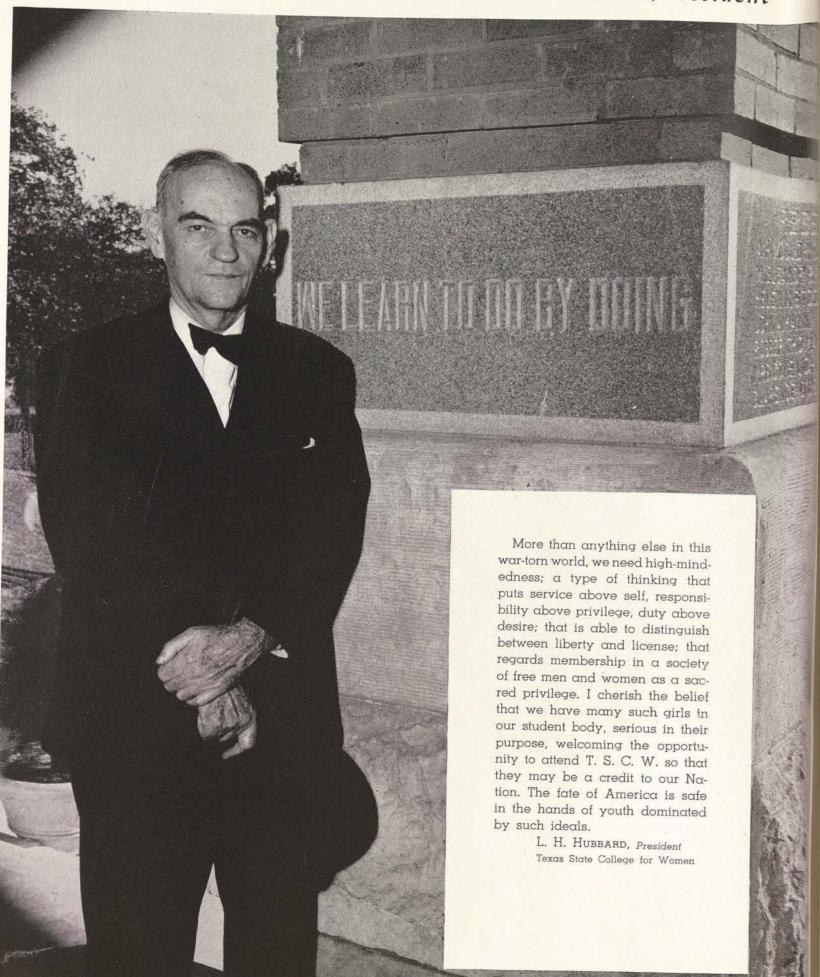

## DEDICATION ...

"It is gratifying to realize that Texas State College for Women, from the day it opened its doors forty years ago, has been a leader in the important phases of technical and liberal education. So much is this true that the college has found it necessary to make only minor changes in its curriculum to meet the exigencies of war."

-President L. H. Hubbard

TSCW students are getting an education for a strong, perpetual democracy—both in war and in the victorious peace that is to follow. To this principle and the efforts exerted by the faculty, students, and those desiring to perpetuate a field for higher learning for women, we, the staff, respectfully dedicate this book.

### ... DR. L. H. HUBBARD, President