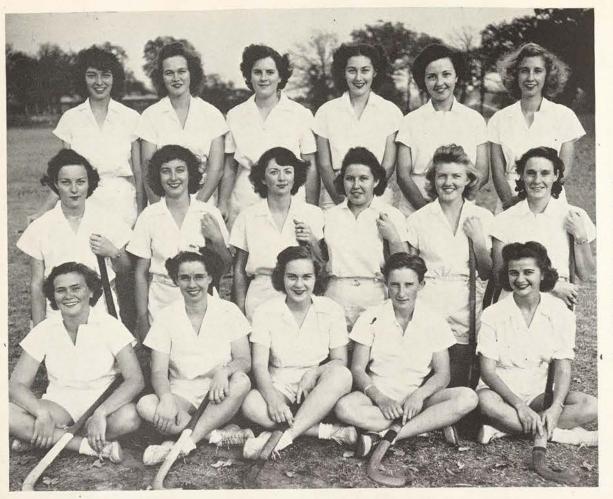

s Talley, and Miss Charlotte Lane.





### MODERN DANCE GROUP

Showing a representative pose from one of their dance sequences, the sixteen members of the Modern Dance Club are favorite entertainers of the students when they appear on special assemblies. Pictured with the group are its sponsors, Miss Anne Schley Duggan and Miss Jeannette Schlottmann.

### Basketball

Dormitories and classes become rivals when the basket-ball tournament begins. Each dorm is represented by a team composed of any who are interested and want to play. Top right, Agnes Talley, referee, gets set to toss the ball into the air for the center jumpers.



"Shoot, shoot!" cry spectators while a junior guard attempts to prevent just that.



"Personal foul, No. 5!" shouts Referee Talley and two goal shots are given.



### Hockey Teams Compete

Giving a successful prophecy in the annual score-foretelling version of the A & M vs. Texas University football game, TSCW hockey teams competed Nov. 25. At left, the winning team representing Texas.

Aggieland was represented by the girls at right in the Turkey Day prediction. Score was 4-2. The Kyle Field classic come out 27-13.



### Dancing

The Caperettes, tap dancing group, provide entertainment for college programs as well as out-oftown shows. At right they are shown in a patriotic tap routine at Sheppard Field.

All types of dancing are taught at TSCW, but perhaps one of the favorite types is that of folk dancing. An exercise in which anyone can participate and have fun, these physical education majors, below, learn the "correct" way to do it in a class