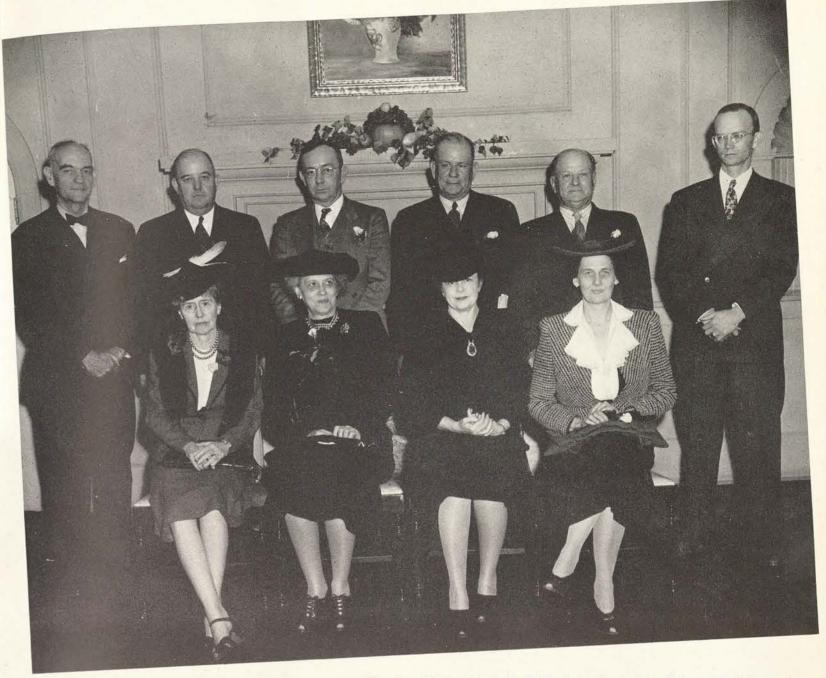

Standing, left to right, L. H. Hubbard, president of the College, Mr. Brim, Mr. Barron, Judge Newton, Mr. Pollard, Mr. Whittenburg. Seated, left to right, Mrs. Briggs, Mrs. Barker, Mrs. Walker, and Mrs. Phillips.

## The Board of Regents

THE GOVERNING BODY OF THE INSTITUTION

| George P. Barron Youkum            | Mrs. George Waverley Briggs Dallas |
|------------------------------------|------------------------------------|
| Judge Isaac Newton Seymour         | Mrs. Bob Parker Fort Worth         |
| D. M. Pollard Beaumont             | Mrs. Albert D. Walker Austin       |
| S. B. Whittenburg Amarillo         | Mrs. Edwin T. Phillips Fort Worth  |
| J. K. Brim, President of the Board | Sulphur Springs                    |