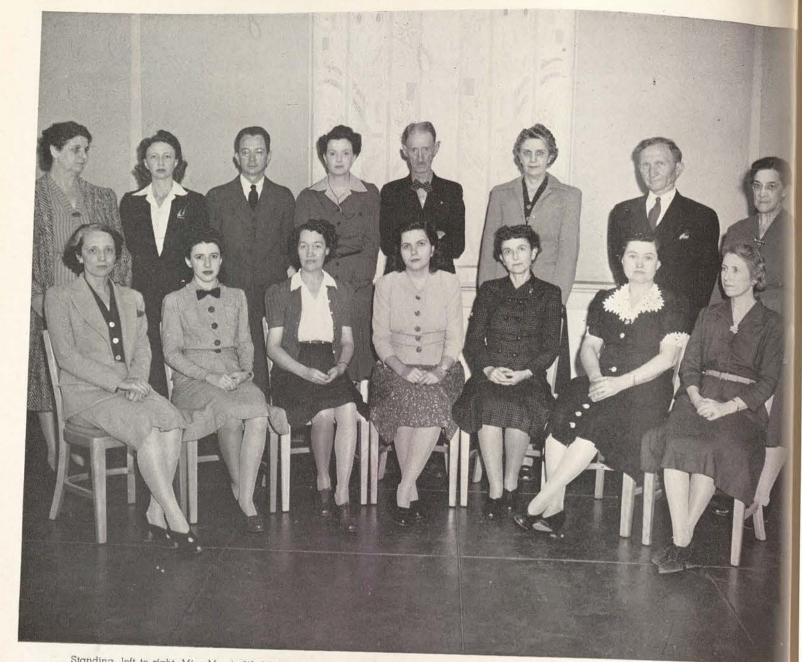

Standing, left to right, Jolynda Erskine, Nell Spradley, Marguerite Young, Marcia Brown, Mary Frances Stubblefield, Christine Roebuch, Pat Twiss, Dorothy Bentinck, Dorothy Hill, Joy Johnson, Jean Barnard, Bebe Brown, Mary Beth Foshee, Mary Helen Olsen, Sue Still. Seated, left to right, Dorothy Blalack, Rose Samsel, Ann Crook, Margaret King, Edith Ellison, Jean Buchanan, Peggy Dietze, Bettie Eckert, Muffet Merrell, and Doris Dowdell.

## The Student Council

Jean Buchanan, Secretary

MARGARET KING, Vice-President

Standing, left to right, Miss Edith M. Brisac, Miss Dorothy A. LaSelle, Miss Carlotta M. Corpron, Miss Marjorie Baltzel, Miss Mattie Lee Lacy. Seated, left to right, Miss Thetis Lemmon, Miss Coreen Mary Spellman, Miss Mary Marshall, director, and Miss Marie Delleney.