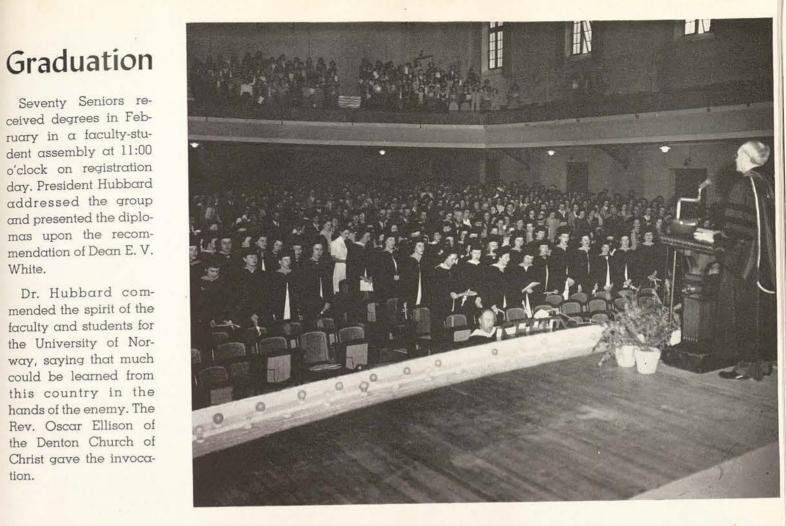

## DEDICATION ...

"It is gratifying to realize that Texas State College for Women, from the day it opened its doors forty years ago, has been a leader in the important phases of technical and liberal education. So much is this true that the college has found it necessary to make only minor changes in its curriculum to meet the exigencies of war."

-President L. H. Hubbard

TSCW students are getting an education for a strong, perpetual democracy—both in war and in the victorious peace that is to follow. To this principle and the efforts exerted by the faculty, students, and those desiring to perpetuate a field for higher learning for women, we, the staff, respectfully dedicate this book.