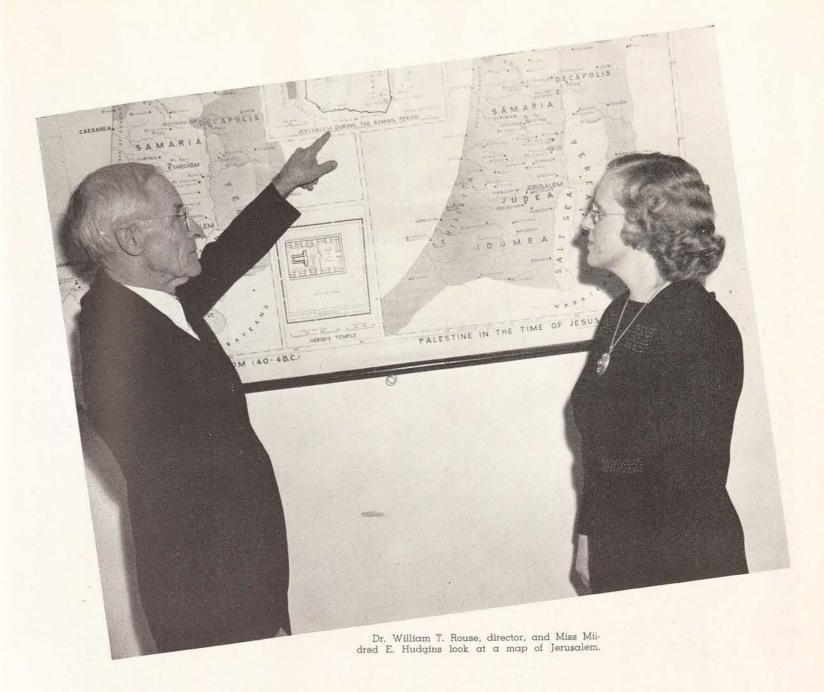

## Department of Bible

Having been established since the summer of 1917, this department has always remained popular with students who are trained for Christian service, such as pastor's assistants, religious work directors, Sunday school leaders, choir directors, church secretaries, and other forms which are non-sectarian.

Right, Dr. Rouse has the undivided attention of all members of this Bible class, which meets on the first floor of the Administration Building.

Standing, left to right, Dr. Jean Brierley, Miss Isabel Stiles, and Dr. Sarah Jones. Seated, Miss Marion Pearson, acting director, and Miss Viola Hamilton. Miss Willie I. Birge, director, is on leave of absence.