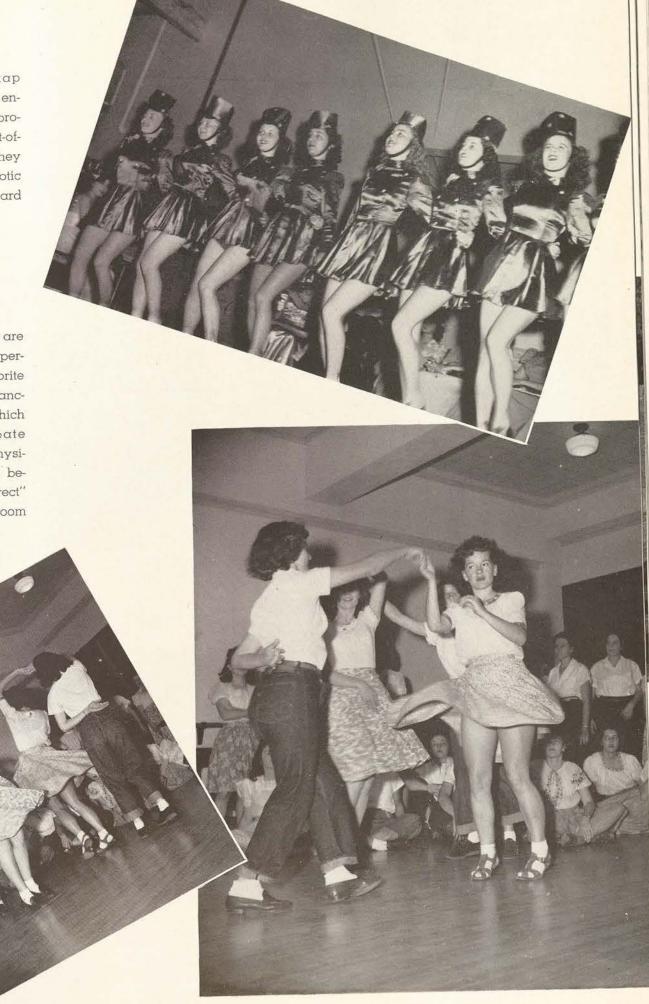

Giving a successful prophecy in the annual score-foretelling version of the A & M vs. Texas University football game, TSCW hockey teams competed Nov. 25. At left, the winning team representing Texas.

Aggieland was represented by the girls at right in the Turkey Day prediction. Score was 4-2. The Kyle Field classic come out 27-13.



### Dancing

The Caperettes, tap dancing group, provide entertainment for college programs as well as out-oftown shows. At right they are shown in a patriotic tap routine at Sheppard Field.

All types of dancing are taught at TSCW, but perhaps one of the favorite types is that of folk dancing. An exercise in which anyone can participate and have fun, these physical education majors, below, learn the "correct" way to do it in a classroom of the Student Union.





### Swimming

TSCW students learn to dive in the outdoor swimming pool. . . . Swimming is one of the most popular sports in the spring.



Interested golfers standaround to watch "Lord" Byron Nelson demonstrate the correct way to tee off.





TSCW-ites Take
To the Water

Swimming is one of those all-year'round activities of which students
never grow tired. Posing prettily for
the camera before the plunge are
some of TSCW's bathing beauties.
Classes in swimming are taught
through the day with the pool in the
gymnasium open to all students in
the latter part of the afternoon.

This young miss finds Lake Dallas and the college cabin there a perfect place to spend the week-end any time. The lake is excellent for surf board riding in the late spring and early fall when the water is still w