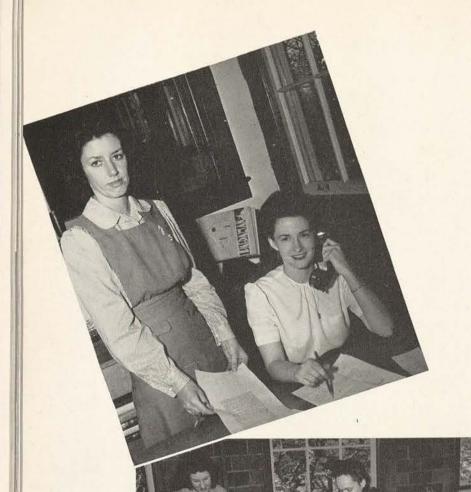

## DEPARTMENT of JOURNALISM

Extensive newspaper practice is available to TSCW journalism students in writing, editing, and advertising in this department. Students publish the college weekly newspaper, the Lass-O, the DAEDALIAN yearbook, and the Daedalian Quarterly, the latter in coordination with the English Department. Adequate instruction is given in publicity, supervising school publications, and home economics journalism.

Left, reporters, Rose Mooneyham, Dolores Wortham, Mona Joy Armstrong, Ruby Letz, and Dorothy Anderson click off stories to meet the weekly deadline.

Above, left to right, Miss Mary D. Taylor, Miss Mary S. Buffum, director of the department, and Mrs. Lynn Uhler.