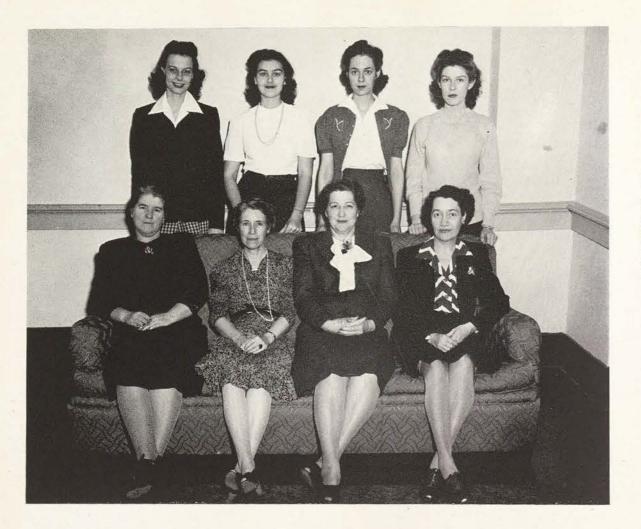

Standing, left to right, L. H. Hubbard, president of the College, Mr. Brim, Mr. Barron, Judge Newton, Mr. Pollard, Mr. Whittenburg. Seated, left to right, Mrs. Briggs, Mrs. Barker, Mrs. Walker, and Mrs. Phillips.

## The Board of Regents

THE GOVERNING BODY OF THE INSTITUTION

| George P. Barron Youkum            | Mrs. George Waverley Briggs Dallas |
|------------------------------------|------------------------------------|
| Judge Isaac Newton Seymour         | Mrs. Bob Parker Fort Worth         |
| D. M. Pollard Beaumont             | Mrs. Albert D. Walker Austin       |
| S. B. Whittenburg Amarillo         | Mrs. Edwin T. Phillips Fort Worth  |
| J. K. Brim, President of the Board | Sulphur Springs                    |