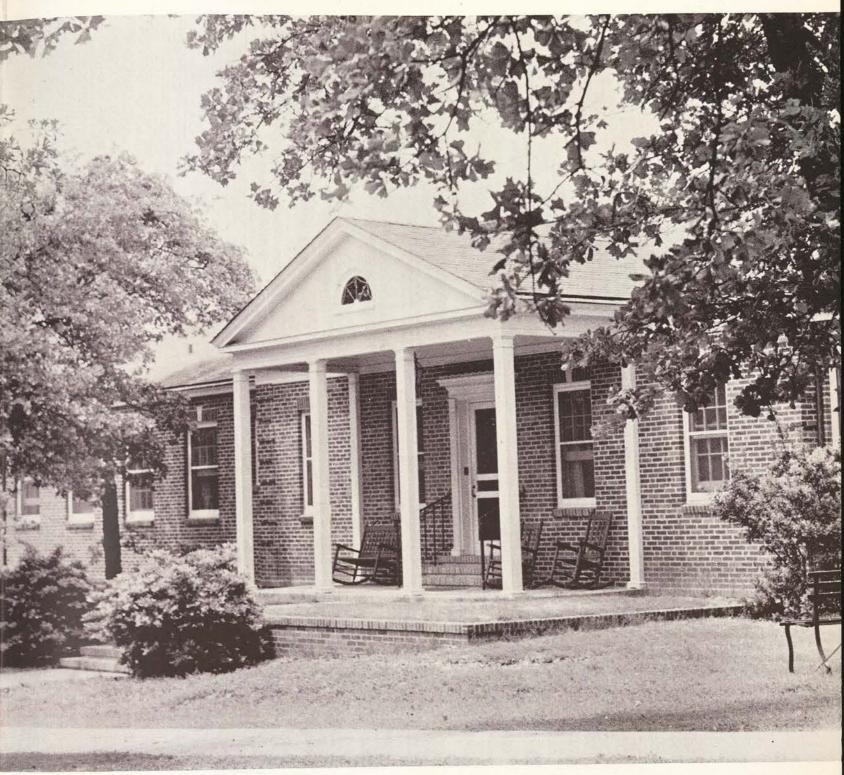

## THE PRESIDENT'S HOME...

Dormitories... Reading down: (left) Stoddard, the pride of seniors who alone have the privilege of claiming it as their home; Houston, sophomore dormitory named after the great Texas hero; Lowry, freshman dormitory housing about 150 students; (center) Fitzgerald, one of the newest and named in honor of Hon. Hugh Fitzgerald; Sayers, freshman hall named in honor of a former governor of Texas; (right) Capps, one of the oldest freshman halls and the first on dormitory row; Austin, a comparatively new freshman dormitory named for Stephen F. Austin; Brackenridge, a junior dormitory which also has a dining room accommodating about 500 students.