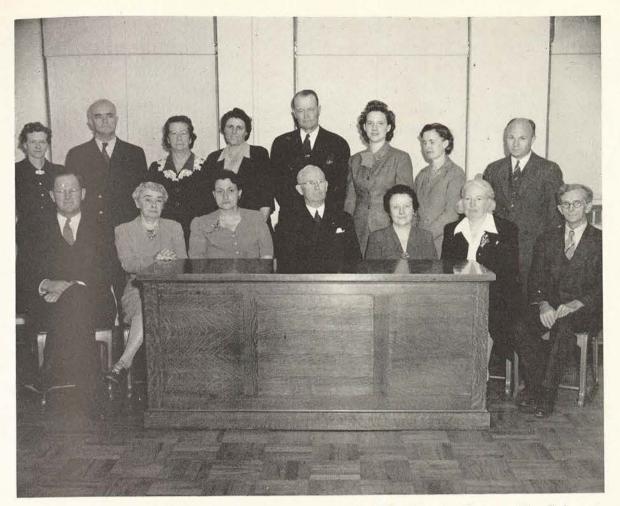

Standing, left to right, L. H. Hubbard, president of the College, Mr. Brim, Mr. Barron, Judge Newton, Mr. Pollard, Mr. Whittenburg. Seated, left to right, Mrs. Briggs, Mrs. Barker, Mrs. Walker, and Mrs. Phillips.

## The Board of Regents

THE GOVERNING BODY OF THE INSTITUTION

| George P. Barron Youkum            | Mrs. George Waverley Briggs Dallas |
|------------------------------------|------------------------------------|
| Judge Isaac Newton Seymour         | Mrs. Bob Parker Fort Worth         |
| D. M. Pollard Beaumont             | Mrs. Albert D. Walker Austin       |
| S. B. Whittenburg Amarillo         | Mrs. Edwin T. Phillips Fort Worth  |
| J. K. Brim, President of the Board | Sulphur Springs                    |