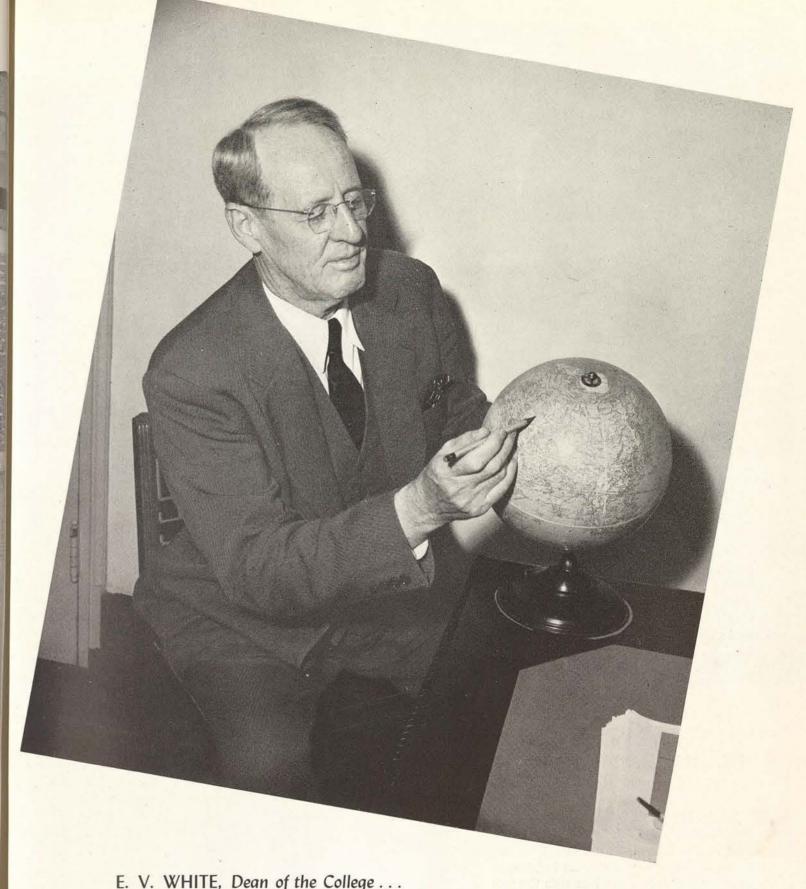

#### E. V. WHITE, Dean of the College . . .

Possessing just the correct amount of dignity and poise that a college dean should have, Dean White takes time out now and then to tell one of his many original jokes and to make his own predictions concerning the war situation. A friend to each student, he is admired by one and all.