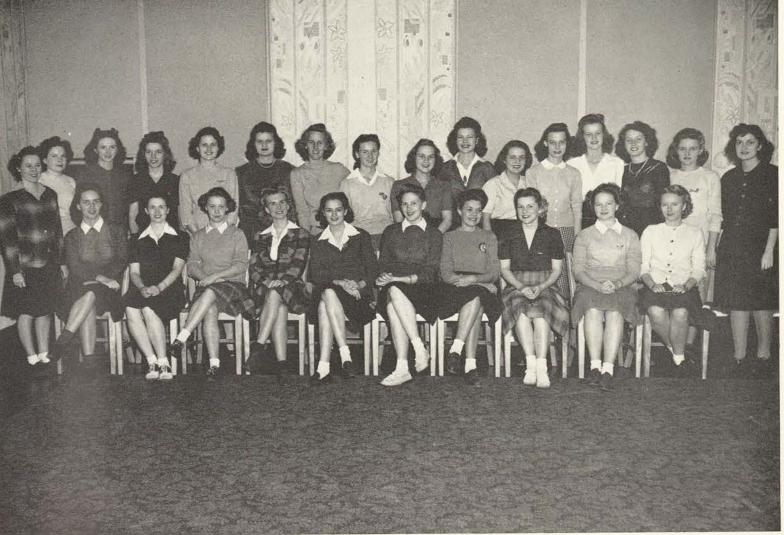

Standing, left to right, Jolynda Erskine, Nell Spradley, Marguerite Young, Marcia Brown, Mary Frances Stubblefield, Christine Roebuch, Pat Twiss, Dorothy Bentinck, Dorothy Hill, Joy Johnson, Jean Barnard, Bebe Brown, Mary Beth Foshee, Mary Helen Olsen, Sue Still. Seated, left to right, Dorothy Blalack, Rose Samsel, Ann Crook, Margaret King, Edith Ellison, Jean Buchanan, Peggy Dietze, Bettie Eckert, Muffet Merrell, and Doris Dowdell.

## The Student Council

Jean Buchanan, Secretary

MARGARET KING, Vice-President

Standing, left to right, Miss Edith M. Brisac, Miss Dorothy A. LaSelle, Miss Carlotta M. Corpron, Miss Marjorie Baltzel, Miss Mattie Lee Lacy. Seated, left to right, Miss Thetis Lemmon, Miss Coreen Mary Spellman, Miss Mary Marshall, director, and Miss Marie Delleney.