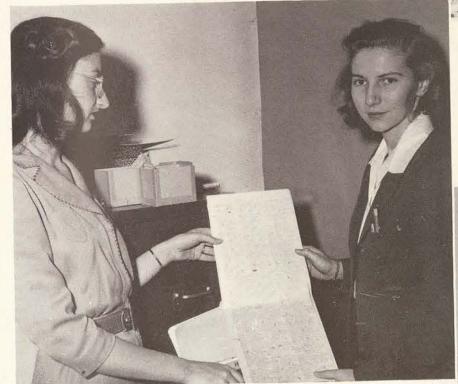

Marion Carew, Louise Johnson, and Joyce Adams, office assistants, check over a mailing list as Miss Humphries looks on.

Standing, left to right, Miss Maurine Faulkner, Miss Elizabeth Keesee, and Miss Martha P. Sanders. Seated, left to right, Miss Helen M. Crumpler, William Dyer Moore, Dr. Rebecca Switzer, director, Miss Lillian E. Benson, Miss Maude A. Wallin.