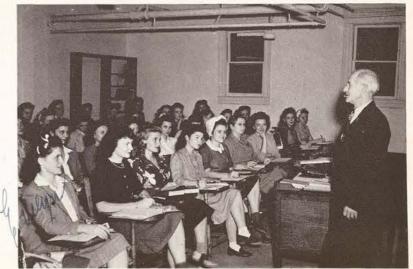

## Department of Bible

Having been established since the summer of 1917, this department has always remained popular with students who are trained for Christian service, such as pastor's assistants, religious work directors, Sunday school leaders, choir directors, church secretaries, and other forms which are non-sectarian.

Right, Dr. Rouse has the undivided attention of all members of this Bible class, which meets on the first floor of the Administration Building.

Standing, left to right, Dr. Jean Brierley, Miss Isabel Stiles, and Dr. Sarah Jones. Seated, Miss Marion Pearson, acting director, and Miss Viola Hamilton. Miss Willie I. Birge, director, is on leave of absence.