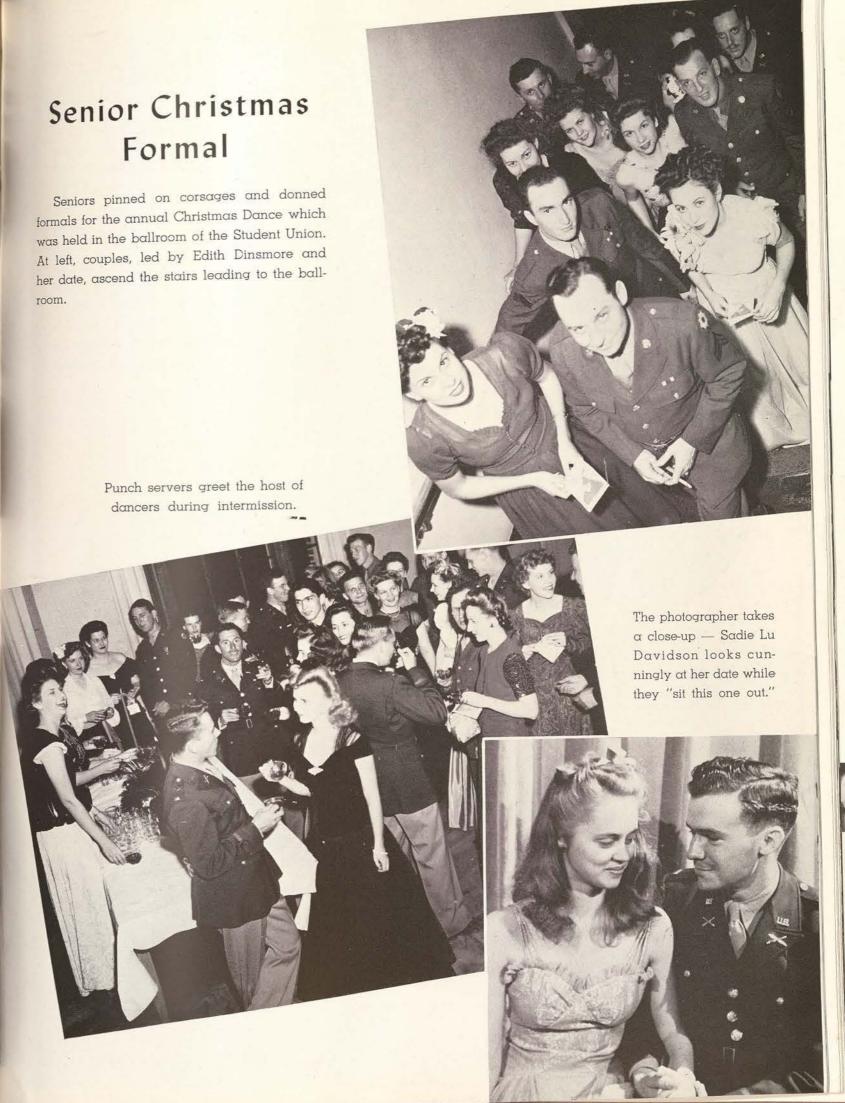

#### DAVIDSON, SADIE LU

Washington, D. C. B. S., B. A. SPEECH

Who's Who; Student Advisory Council, President IV; Speech Club, Treasurer; Alpha Lambda Delta; Alpha Chi.