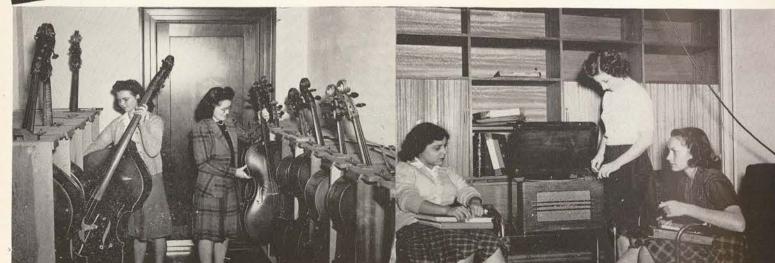

### DEPARTMENT of MUSIC

This department, with its faculty of fifteen members who have studied in London, Paris, Berlin, and New York under noted musicians, has instilled into students the capacity and willingness for interest-

ing but arduous work toward a single objective—knowing and becoming skilled in the music profession. The college has a symphony orchestra composed of eighty selected students, a choral club, a trained choir of thirty-six, and the most recent group to join the campus is the college band, composed of seventy members. These groups make frequent trips throughout the state and broadcast programs regularly over the radio. Students may specialize in piano, voice, violin, organ, orchestral music, and music education.