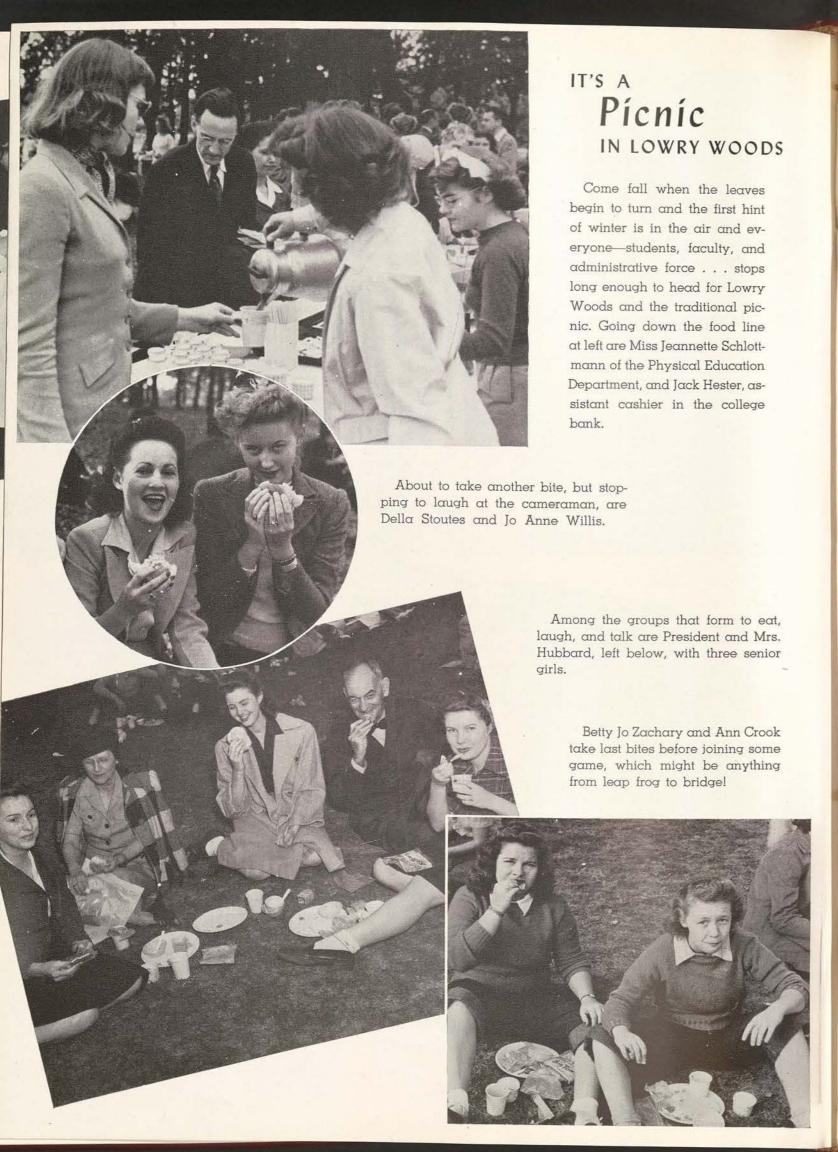

# HEALTH AND PHYSICAL EDUCATION

Pictured at left, standing, Miss Virginia Bourquardez, Miss Jeanette Schlottmann, Miss Mary Campbell, and Miss Ruth M. Johnson. Seated, left to right, Mrs. W. K. Baldridge, Mrs. John E. Lawhon, and Mrs. Marion Roberts.