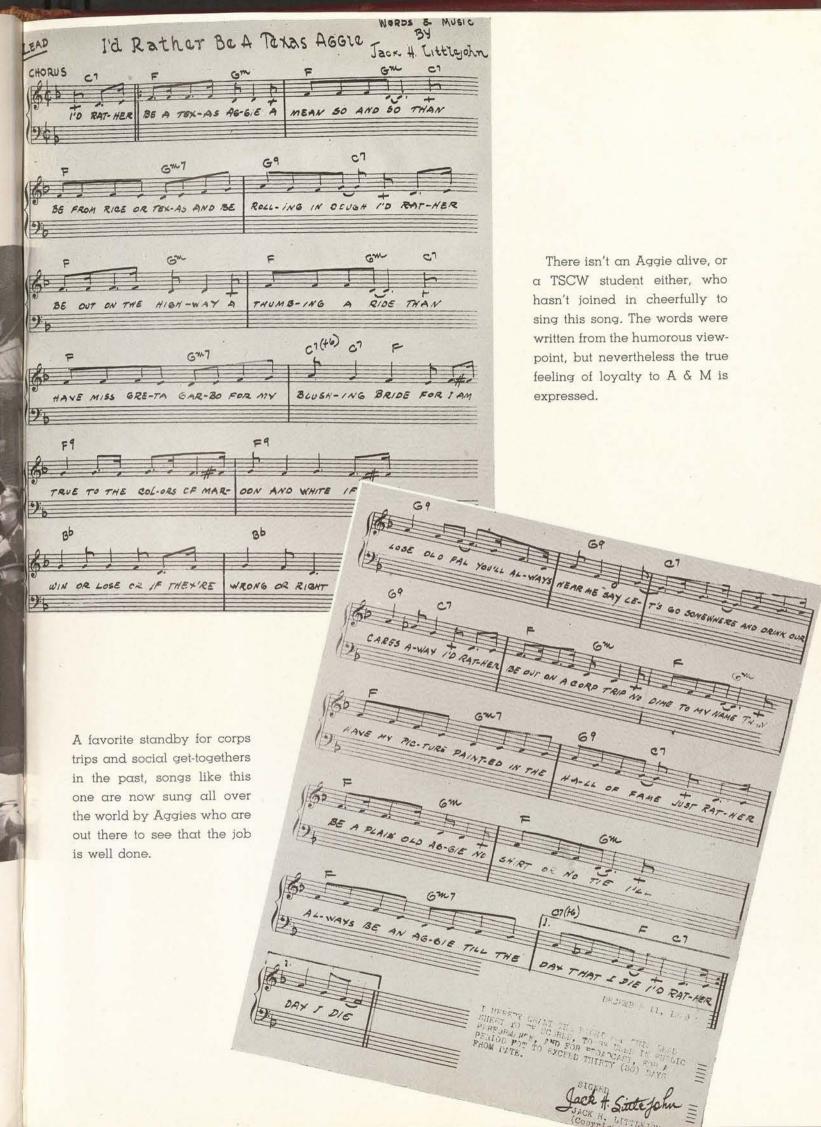

bouquet of deep red and white chrysanthemums.

## Four Years the Winner

They didn't win the stunts four years in a row. They didn't give the college but one Redbud Queen. But to the Class of '44 goes the distinction of providing the Aggie Day Sweetheart—not once, but four years straight.



Then, in 1942, sophomore ANNA RUTH ASHE was chosen from representatives of the four classes.



Aggie judges selected freshman MARY MARGARET McCARTHY to be their sweetheart in 1941.



RUTH TILLEY did the honors when the class was in its junior year in '43.

#### Beginning of a Much-Awaited Week-End...



Come Saturday noon, when classes are out and Aggies forget temporarily that they are leading a military life, a large percentage of them turn their thumbs toward Dallas, and eventually "Tessieland."





STUDENT LIFE

FAVORITES



GERDEAN MATTINGLY



KATHRYN TURNER

MARY LOUISE AULD



Dorothy Hawkins ... SENIOR CLASS BEAUTY

## Nominees

PEGGY TRICKEY



BETTYE JO FARRIS

BARBARA COOK



Marjorie Ann Monaghan ... JUNIOR CLASS BEAUTY

## Nominees

VICKI MORAN



Nancy Casey

ELAINE O'LEARY



Lucinda Blakely ... SOPHOMORE CLASS BEAUTY

## Nominees

JOLENE PROCTOR



PEGGY HENDRICKS

KATHERINE REEVE



Emerald Igourides ... FRESHMAN CLASS BEAUTY

#### Here's the Proof...

Three capable and well-known judges selected the four class beauties for TSCW. They were F. O. Starz, promotion manager for Interstate Circuit; Jack Patton, artist for *The Dallas Morning News*; and Buster Cook, artist, photographer, and judge of thirty-one beauty contests before this one.

#### They Were the Judges