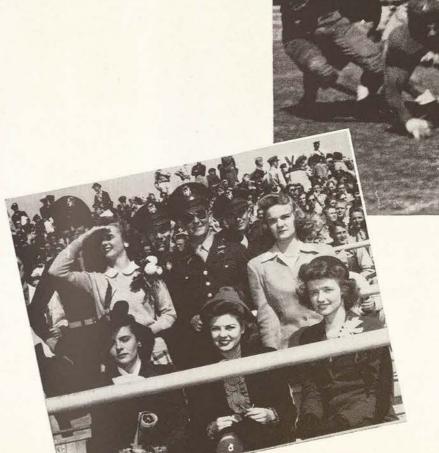

d Mary Louise Auld, senior candidates for Sweetheart. Aggies are Harold Borofsky, Jack Knox, John Cornish, and Sumner Hunter. In the back row are nominees, Jeanette Hudson, Barbara Cook, Mar Gwen Ball, Bonnie Jo Crumpacker, and Mary Kathryn Cain. Aggies standing are Ben Fortson, George Dickie, Burl Ervin, and Bill Terrell.

After the difficult job of selecting one girl to be Aggie Sweetheart was over, the nominees and the Aggies relaxed and had fun in the College Club.





At left are shown the Aggies and their dates dancing to juke box music.



#### A. & M. vs. T. C. U.

Left, Dick Wright tackles the TCU player as Butchofsky comes up to give any help that is needed.

Right, Flanagan, on an off-tackle play, skins, evades two tackles and struggles with two more for a gain of nine yards.



Our Aggie Sweetheart and her attendants sit in the front stands, ready to cheer their brother college.

## Sweetheart of the Aggies



While the band played "Let Me Call You Sweetheart" and the TSCW "Alma Mater," Lena Marie (Cissy) Adams, class of '44, was presented between halves at the A&M-TCU game last fall as official Aggie Day Sweetheart. Ushered by Sumner Hunter, president of the A&M junior class, she was honored with a large bouquet of deep red and white chrysanthemums.

## Four Years the Winner

They didn't win the stunts four years in a row. They didn't give the college but one Redbud Queen. But to the Class of '44 goes the distinction of providing the Aggie Day Sweetheart—not once, but four years straight.



Then, in 1942, sophomore ANNA RUTH ASHE was chosen from representativ