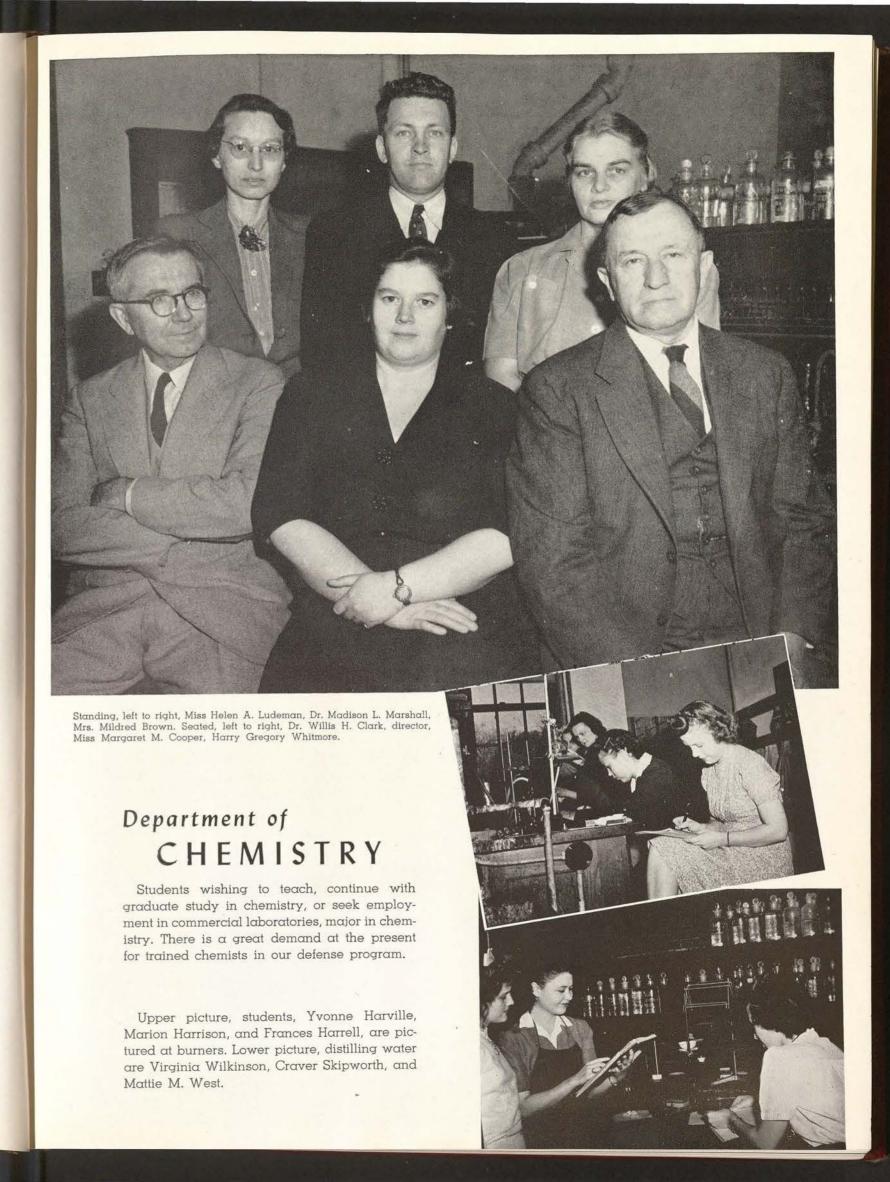

## The Student Council

Jean Buchanan, Secretary

MARGARET KING, Vice-President

Standing, left to right, Miss Edith M. Brisac, Miss Dorothy A. LaSelle, Miss Carlotta M. Corpron, Miss Marjorie Baltzel, Miss Mattie Lee Lacy. Seated, left to right, Miss Thetis Lemmon, Miss Coreen Mary Spellman, Miss Mary Marshall, director, and Miss Marie Delleney.

## The Department of Art

Specialization in the field of art has permitted a T. S. C. W. student to choose a particular branch of the field, such as applied design, art education, art in advertising, ceramics, costume design, interior decoration, and painting. Graduate work, leading to the degree of Master of Arts has been provided for in this department since the summer session of 1929-30.

Right, the camera does not bother members of the painting class in the Art Building. The Art Department offers advanced painting courses in both water color and oil.