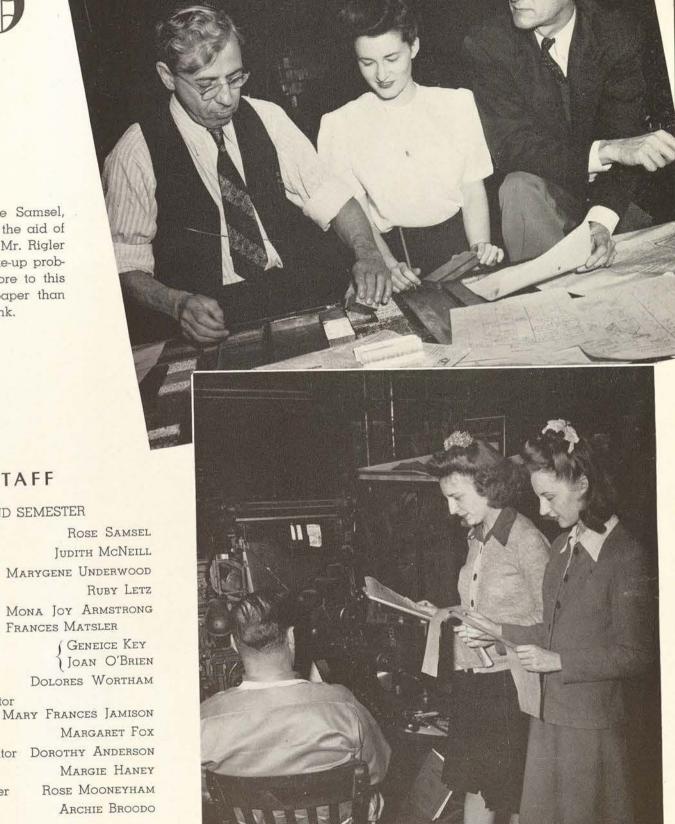

Pictured above, left to right, Frank Rigler, acting director, Mrs. Annie Lee Shelton, and Mrs. Paul Beene.