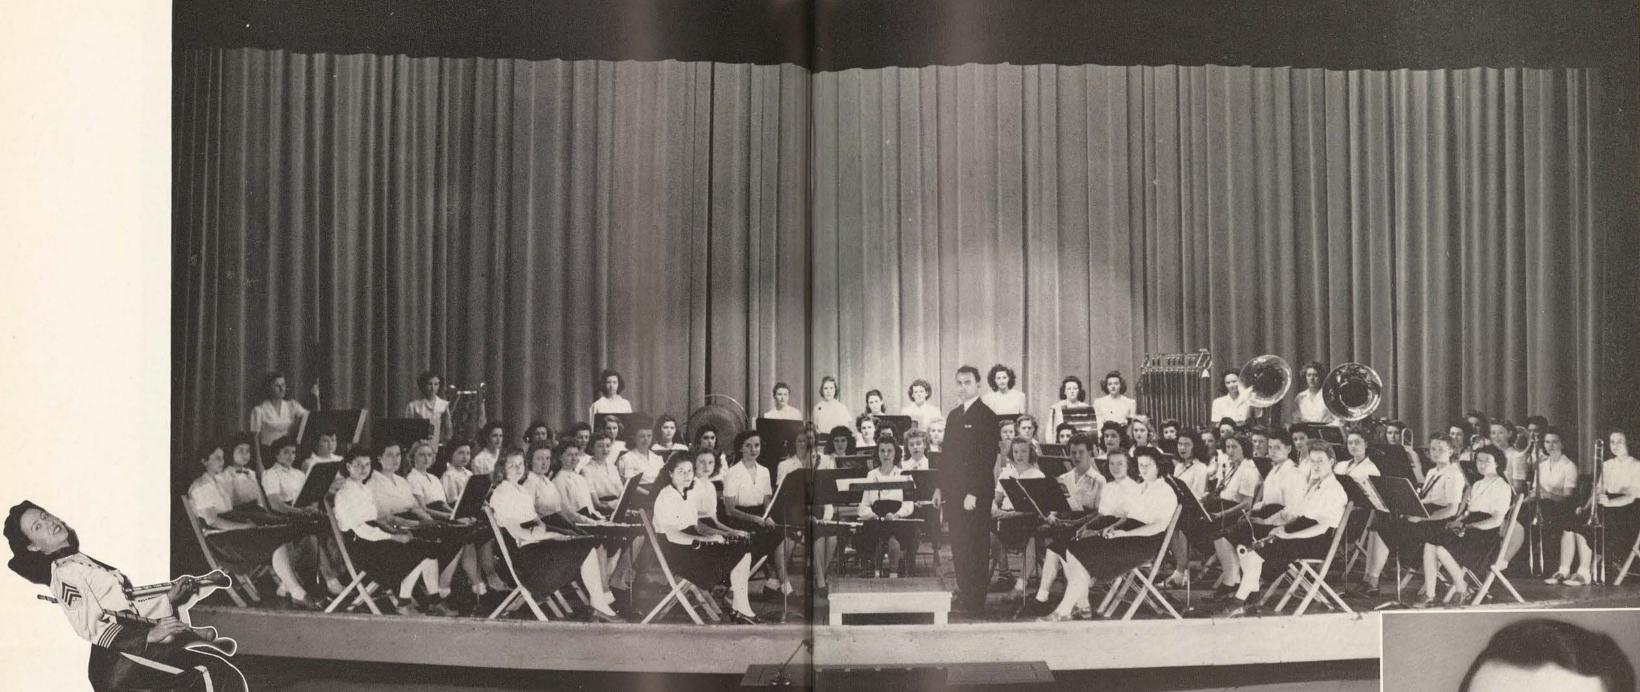

### DEPARTMENT of MUSIC

This department, with its faculty of fifteen members who have studied in London, Paris, Berlin, and New York under noted musicians, has instilled into students the capacity and willingness for interest-

ing but arduous work toward a single objective—knowing and becoming skilled in the music profession. The college has a symphony orchestra composed of eighty selected students, a choral club, a trained choir of thirty-six, and the most recent group to join the campus is the college band, composed of seventy members. These groups make frequent trips throughout the state and broadcast programs regularly over the radio. Students may specialize in piano, voice, violin, organ, orchestral music, and music education.