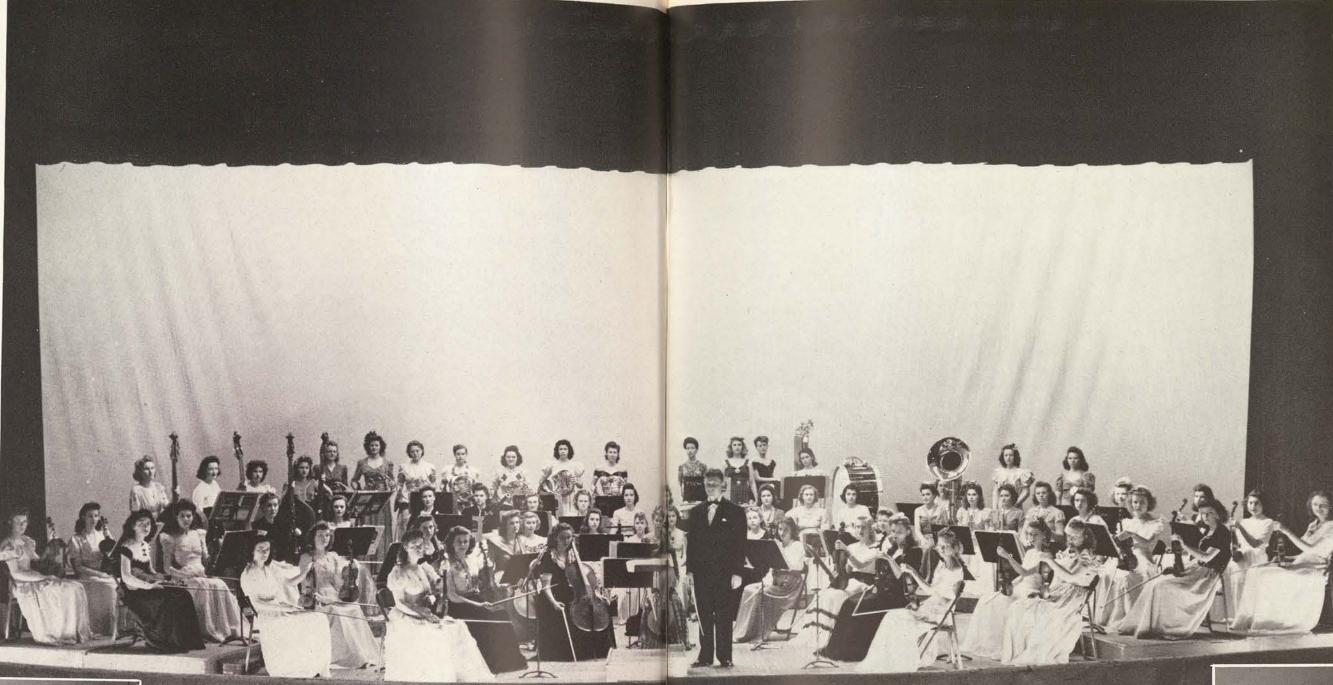

### DEPARTMENT of MUSIC

This department, with its faculty of fifteen members who have studied in London, Paris, Berlin, and New York under noted musicians, has instilled into students the capacity and willingness for interest-

ing but arduous work toward a single objective—knowing and becoming skilled in the music profession. The college has a symphony orchestra composed of eighty selected students, a choral club, a trained choir of thirty-six, and the most recent group to join the campus is the college band, composed of seventy members. These groups make frequent trips throughout the state and broadcast programs regularly over the radio. Students may specialize in piano, voice, violin, organ, orchestral music, and music education.