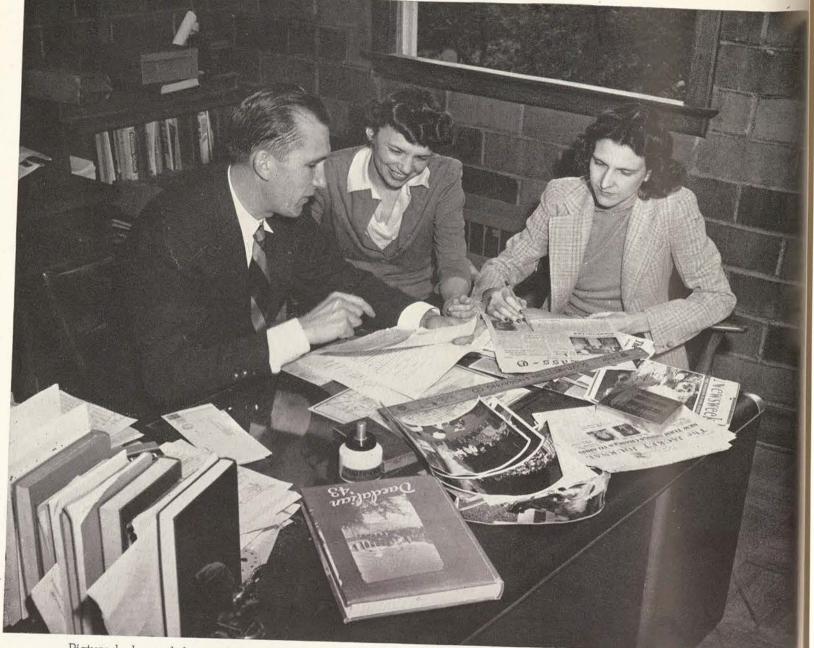

## DEPARTMENT of JOURNALISM

Extensive newspaper practice is available to TSCW journalism students in writing, editing, and advertising in this department. Students publish the college weekly newspaper, the Lass-O, the DAEDALIAN yearbook, and the Daedalian Quarterly, the latter in coordination with the English Department. Adequate instruction is given in publicity, supervising school publications, and home economics journalism.

Left, reporters, Rose Mooneyham, Dolores Wortham, Mona Joy Armstrong, Ruby Letz, and Dorothy Anderson click off stories to meet the weekly deadline.

Above, left to right, Miss Mary D. Taylor, Miss Mary S. Buffum, director of the department, and Mrs. Lynn Uhler.