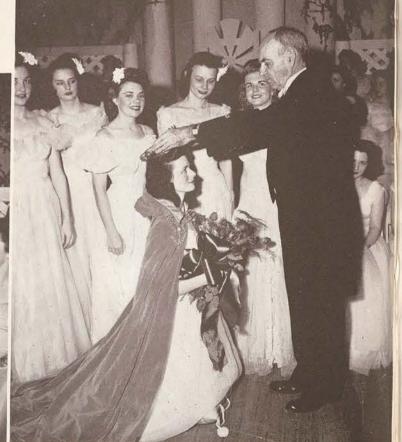

News*; and Buster Cook, artist, photographer, and judge of thirty-one beauty contests before this one.

#### They Were the Judges



JACK PATTON

B. W. Cook



# Queen of the Redbuds

Possessing the criteria for the ideal girl of TSCW, Ruth Tilley, senior, was crowned Queen of the Redbuds at the annual festival. Lovely, friendly, interested in many phases of college life, and possessing that quality referred to as charm for every occasion, our Queen is pictured on her throne smiling after she has been crowned.

Lower left, Queen Ruth of the House of Tilley is shown with her ladies-inwaiting, left to right, Velma Bartlett, Peggy Dietze, Margaret King, Jean Barnard, and Edith Ellison.

Lower right, following out the yearly tradition, President Hubbard places the crown on the Queen's head.





#### Redbud Princesses

One hundred and four princesses, chosen by the student body, paraded in pairs to the front of the Auditorium stage for the final rehearsal for the Annual Redbud Festival. At left and below they are pictured as they sat on the stage for the coronation.

An expectant tenseness hung over the entire auditorium as the girls passed back to their seats on the stage. Here are pictured the group who had a certain amount of charm, who were lovely in appearance, and who were worthy of being called princesses on the campus.





## Jolene Proctor

... Aggie Sweetheart Representative to the Texas University Round-Up



#### The Nominees

Pictured at left are the nominees from each of the four classes. They are, standing left to right, Jolene Proctor, Mary Beth Foshee, and El