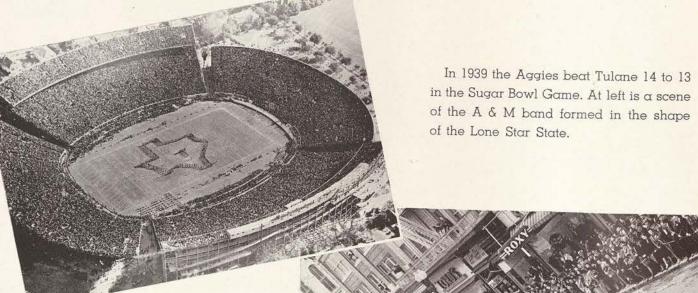

Reveille, famous mascot of the Aggies, died this past winter after having served faithfully on the campus for fourteen years. Occupying a soft spot in the heart of each Aggie, she was honored and admired over the entire campus.

> Preparing for camera lights and stardom, Rev is signed to a contract by Universal's Jack Rollings.



At left, pallbearers stand at attention before the mascot's casket during services.





Above, Rev pauses at the bugle stand while the mess call is being blown.



A close-up of Rev's casket after the crowd has left Kyle Field.





## Scenes of Yesteryear

In 1941 the Aggies sent their football team off to New York in good style.

All-college night, one of those nights Aggies never forget. Here the master of ceremonies speaks from a platform in Sbisa Hall.





Previous to the Rice Game in 1939 the Corps marched proudly down the streets in Houston.



The Band Corps in review — when the seniors had boots!

In 1937 President Roosevelt was an honored guest at A & M.



# The Night Before the Corps Game

Excitement ran high on the A & M campus as well as that of TSCW before the Corps game in which the Aggies beat TCU 13-0. At right are shown some anxious Aggies helping build the traditional bonfire as a good send-off for their team.

Below, Tessie-ites join in the cheering led by an Aggie on Brackenridge Hall stones.







#### Aggies Choose Their Sweetheart

TSCWites in the front row are, left to right, Katherine Turner, Lena Marie Adams Mallard, and Mary Louise Auld, senior candidates for Sweetheart. Aggies are Harold Borofsky, Jack Knox, John