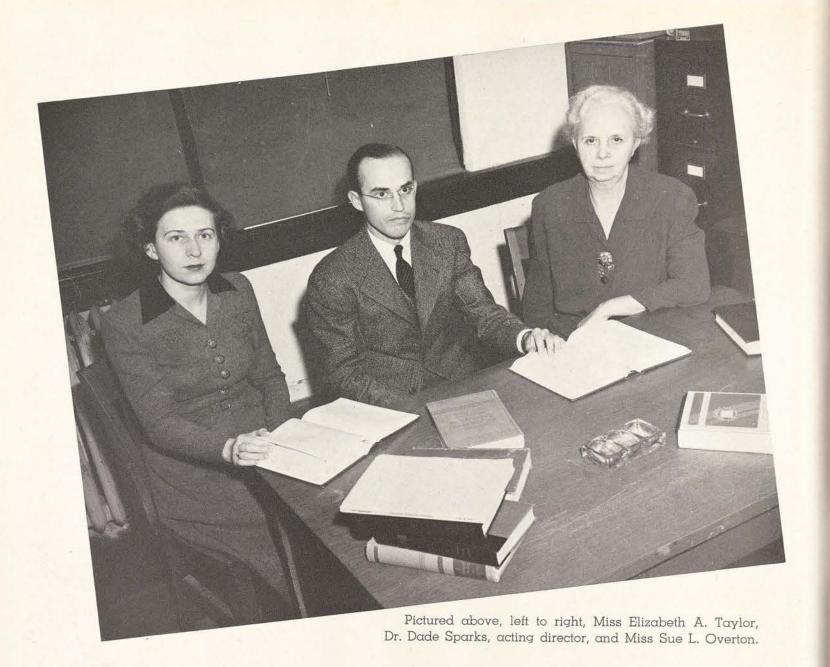

Four speech majors are shown at left painting the set for the "Little Foxes."

Back row, left to right, Miss Olive Halbert, Mrs. Dade Sparks, Mrs. Arette Roberson, Mrs. W. A. Wilson, Miss Willie Lee Taylor, Miss Dorothy Singleton. Seated, Miss Era Boswell, Miss Mary S. Buffum, librarian, Miss Pauline Acklin, and Miss Ina F. Nelson.