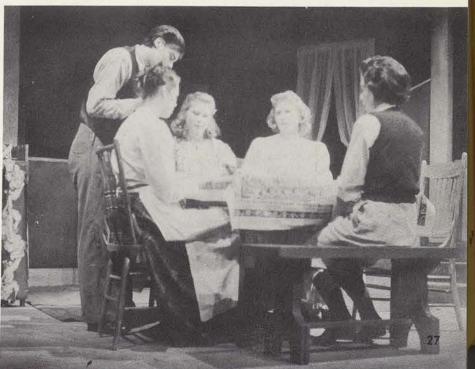

christensen

"HAVE OFF YOUR coat, calm yourself and I'll pour some tea," Mama tells Aunt Segrid in "I Remember Mama," first Freshman Theatre production of the year.

"I Remember Mama," a freshman theatre production, stages the trials and tribulations of a Norwegian family in America. The story is told by Katrin, the oldest daughter who later became a successful writer by telling it in a book published under a psuedonym. Throughout the play the wisdom and love of Mama was the bulwark on which the entire family depended. It was Mama who made the relatives realize after Uncle Chris' death that love is more important than money and pride.

LAST MINUTE retouching is applied to the makeup of the doctor by Dr. Josh P. Roach, director of the production.

"NOW, BROTHER, you just listen to me," Mama Barbara Brown tells Uncle Chris. "If you didn't scream so loud the Aunts wouldn't be afraid of you."

KATRIN, played by Jeanne Hill, told the story of the play and took part in the action onstage as the daughter who wanted to become a famous writer.

ACTIVITIES

"BUT MAMA, we just must have enough money!" wails daughter Christine, played by Rebecca Clapp.