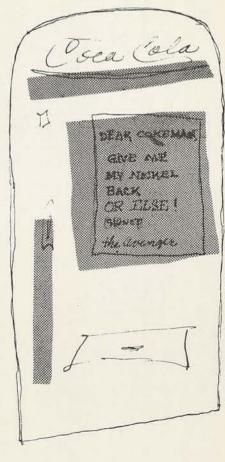

et, Carolyn Wall.

Fourth row, left to right: Mary Ann Carswell, Ellen Boyd, Gregoria Martinez, Jane Rankin, Lou Batla Scott, Margaret Duncan, Carolyn McCollum, Jan Hall, Alberta Allen, Maggie Bristick, Von Easterling, Alicia Cavazos, Rubyetta Cain, Glenda Klein.

Dr. J. Wilgus Eberly, director.

### singing stars



Center, top to bottom: Donna Jeanes, Carolyn Lewallen, Joyce Anderson, Corita Essex, Pat Woolsey.

Upper right, left to right: Roseanne Wylie, Carmel Chisum, Judy Casey, Lucy Primm.

Lower right, left to right: Martha Chisholm, Sue Wynn, Alice Coleman.

Upper left, left to right: Pope Franklin, Cynthia Cohen, Patricia Nolan, Jamie Taylor.

Lower left, left to right: Sarah Medford, Renata Ober, Lydia Rosillo.

John Murray Kendrick, director.







the halls of fame . . .













Dr. JOHN A. GUINN president

THE GUINN FAMILY relaxes in the living room of their contemporary style home on Denton's Hennen Drive. Seated (left to right) are Denise, Mrs. Guinn and Diane; standing are John, Jr., and the president.





CENTRAL ACTIVITY POINT on the TSCW campus is the newly completed Administration Building, in which administrative officers have offices.

T S C W

TEXAS STATE COLLEGE FOR WOMEN . DENTON, TEXAS

OFFICE OF THE PRESIDENT

17 December 1956

To the Class of 1957:

It is my hope that this edition of the Daedalian Annual will in the future fulfill a variety of substantive purposes for you. As an intimate companion throughout rich and useful lives may it remind you of happy, satisfying years at TSCW. As a silent but compelling voice may it always speak to y