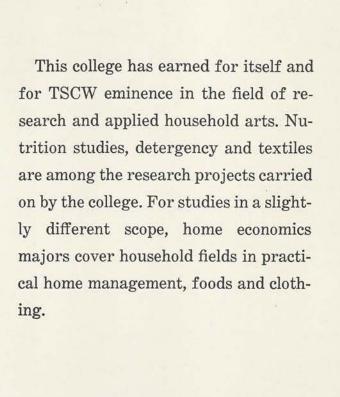

### COLLEGES

HEADQUARTERS FOR DEPARTMENT are in the old Household Arts Building, in which the CHAS research department also works. Occupational therapy students stage an annual children's marionette show in the building's auditorium.

MISS TERESA McCOY

MRS. FANNY VANDERKOOI professor and director

CLINICAL WORK is taken by many students at Parkland Hospital in Dallas and in hospitals and clinics as far east as New York.