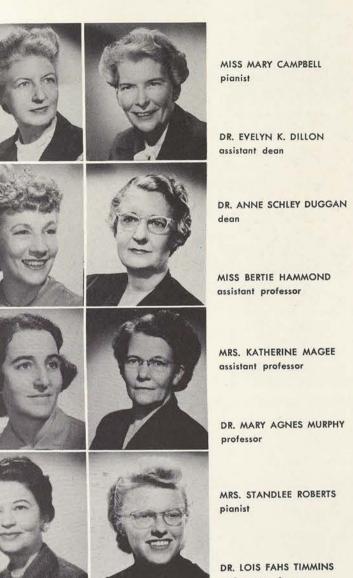

#### health, physical education and recreation

The College of Health, Physical Education and Recreation is widely known for superior training in recreational and activity fields and for its touring groups, such as the Modern Dancers, Aquatics Club and Folk Dance Club.