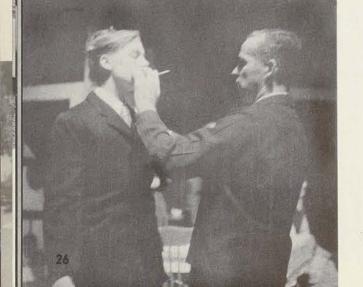

LAST MINUTE retouching is applied to the makeup of the doctor by Dr. Josh P. Roach, director of the production.

"NOW, BROTHER, you just listen to me," Mama Barbara Brown tells Uncle Chris. "If you didn't scream so loud the Aunts wouldn't be afraid of you."