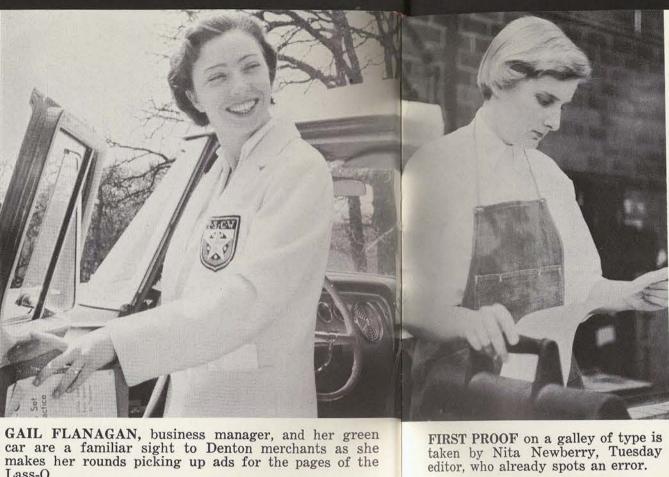

EDITOR-IN-CHIEF Shirley Brownlow tears out a "filler" from the material she receives in the mail.

GAIL FLANAGAN, business manager, and her green car are a familiar sight to Denton merchants as she makes her rounds picking up ads for the pages of the

HOW TO GET A HEAD is demonstrated by Thursday editor Virginia Mullins, setting machine headlines.

WEDNESDAY EDITOR Liz Bogard sets a story in position for a Lass-O "p.i.", or page one.