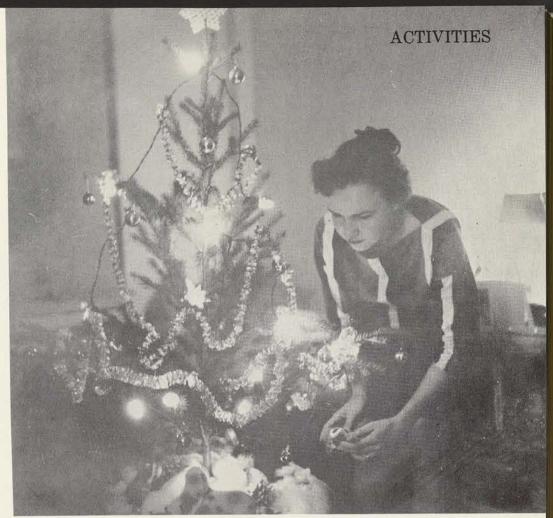

# campus christmas

CHRISTMAS AWAY FROM HOME can be Christmas after all, students discover by decorating small trees on tables in their dormitory rooms. Multicolored lights and Christmas carols on radios and record-players lent an air of festivity to the campus during pre-vacation days.