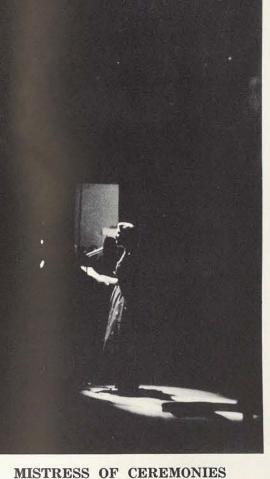

MISTRESS OF CEREMONIES for hypothetical WCST-TV makes introductory remarks in a lone spotlight before the All-College Night program begins.

WAITING THEIR TURN to go on stage to represent beauties on the All-College Night program are Shelby Sanders and Claire Leister.