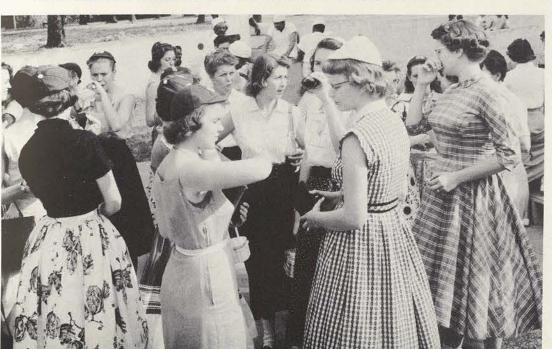

# frolicking frosh

"Give us a chance and look at us go; 1-9-6-0!" pierced the air as freshmen chose their class song at the Frosh Frolic on the lawn of President John A. Guinn's home in September. Fried chicken and picnic trimmings were consumed as TSCW's largest and newest class met the star of "Damn Yankees" and CGA officers in CIA uniforms.

LARGE CHARGE is registered by Student Council member Jane Perry, as she takes in the program which was presented on the back of a truck.

YELLING PROUDLY that they are the class of 1960, the freshmen end the Frolic with a wild wildcat yell.