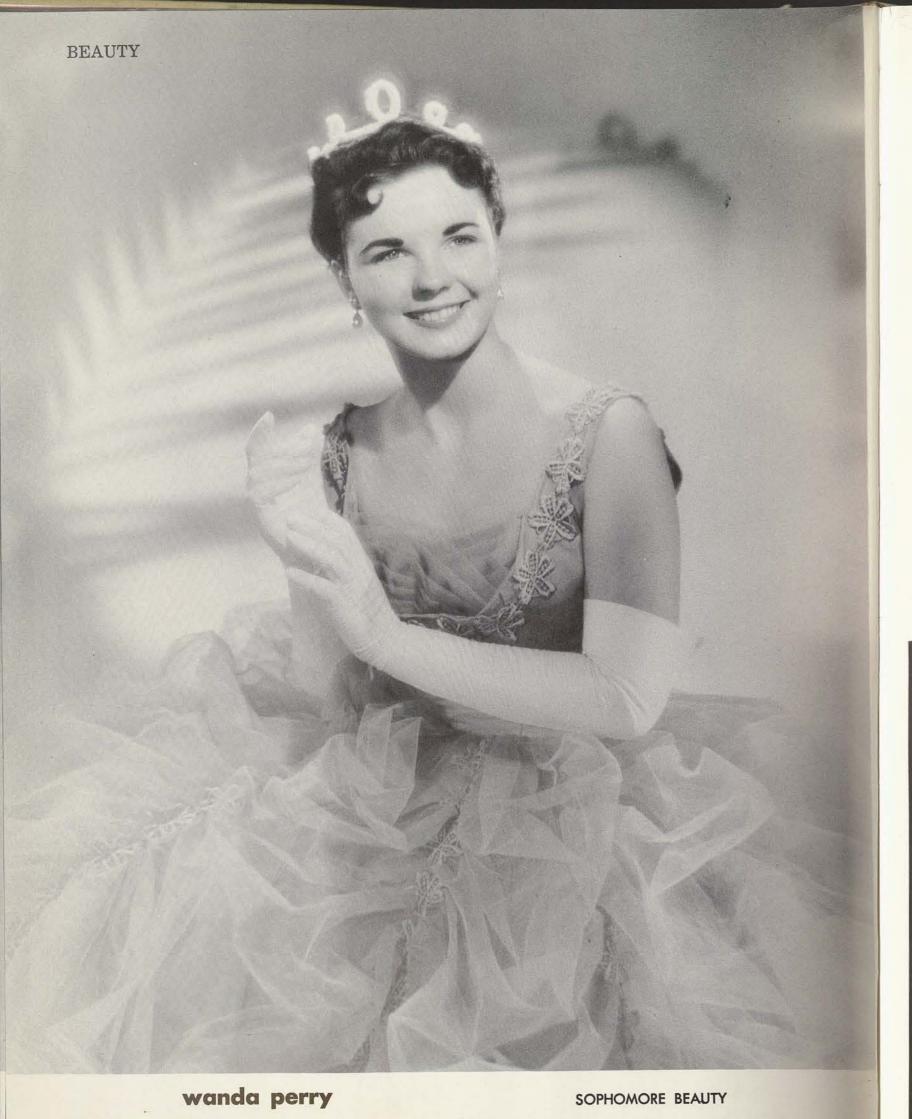

badolati

BEAUTY PRESENTATION was the highlight of the Christmas Formal. Here sophomore beauty nominee Wanda Perry bows and smiles for the judges and crowd. Frankie Carle's orchestra furnished music for the gala evening.