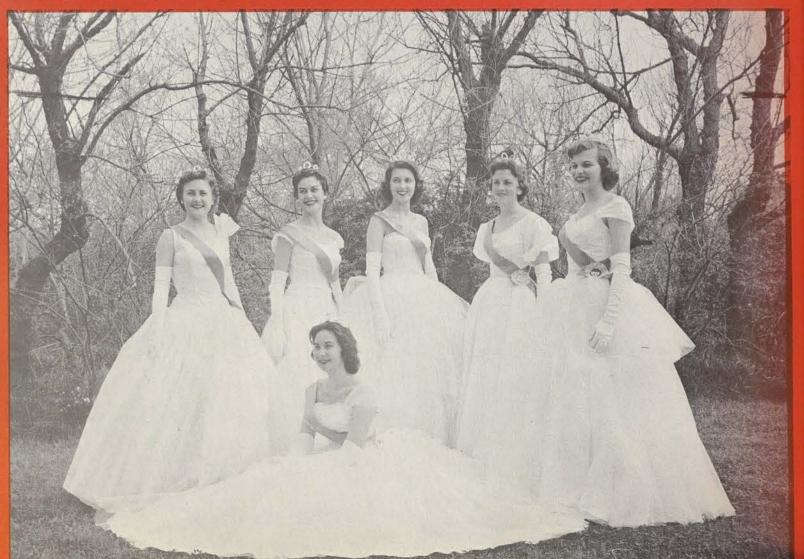

CROWN PRINCESSES, chosen with the queen by court judges as outstanding in the court, include (left to right, standing) Mary Mikel Taylor, Eleanor Trigg Jones, Grace Clifton Smith, and (seated) Nancy Louise Dieterich.

LADIES-IN-WAITING TO THE QUEEN, chosen for their outstanding leadership, include (left to right, standing) Pauline Winter, WRA; Judith Nuhn, CGA; Sue Hampe, SCRA; Linda Crawford, SCSA; Kay Williams, SFC; and (seated) Dixie Yates, Round Table.

norma clare of the house of leister

QUEEN OF THE REDBUD FESTIVAL

KING JOHN OF THE ROYAL LINE OF GUINN places the silver crown on the head of Norma Clare Leister, reigning Queen of the 1957 Redbud Festival, while members of the court look on during coronation ceremonies March 23.