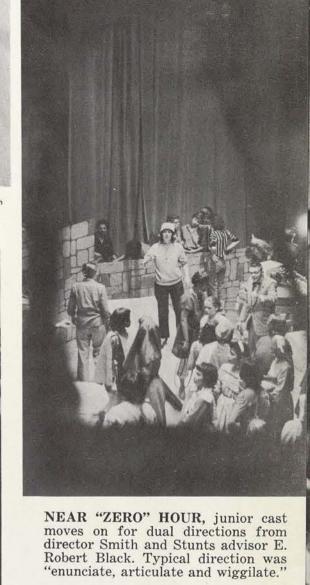

COUNTING BEATS for Joshua's four spies at a Little Theatre rehearsal is junior director Dana Smith.

STUDY OF CONCENTRATION is displayed by expression f chorus members in process of working out harmonies for "Joshua Fit the Battle of John."

# freshmen's poor man's paradise

"WE'RE GONNA WIN in the end," sings the crowd after being convinced by WPA Workers that the Dreamer is a farce.

FRIGHTENED SLAVE GIRLS cringe in fear Mathis, a cruel slave trader, before being made entertainment.

the biting whip of Nelda dance for the harvesters'

"THE WALL'LL BE A FALLIN'," Prophet Tommie Sue Morehead shouts before the wall begins to crack and tumble downward.

"WALL, WALL, won't you hide me?" sing the peasants as they are warned that they "prayed too late."

ACTIVITIES

REALIZING THEIR DOOM, sinners behind the wall of Jericho finally listen to the words of the Prophet in hope of saving themselves.

SPIES EXPLAIN that Joshua is camped not a mile away just waiting to bring down the Judgment Day.