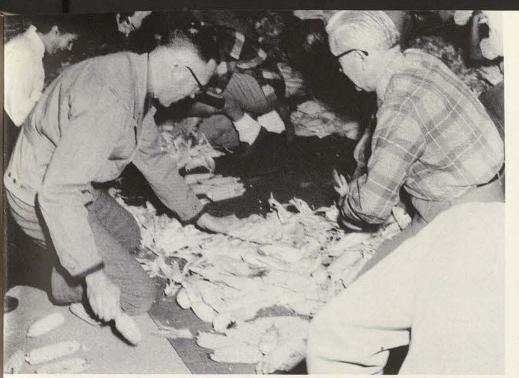

# early american in late october

STRIPED SUSPENDERS and six-part harmony directed by Sue Hampe won Stoddard's cowboy-attired ladies, singing "Oh Suzannah," the blue ribbon in the Sing-Song contest.

WRA's October Corn Huskin' Bee recreates an early American festival, including hog and chicken calling, log sawing contests and folk dancing, heartily punctuated with the smell of hot cider and other refreshments. The Rusk system tallied the most points toward the WRA cup in the Bee's competition, Smith-Carroll Hall collected the blue ribbon for shucking the most corn in three minutes, and Stoddard Hall's chorus, singing "Oh Suzannah," placed first in the Sing-Song contest.

DEANS SHUCKED CORN, TOO. Here "country boys" Dean Fenton Keyes and Dean Francis Emerson keep a watchful eye on their Student Council member opponents.