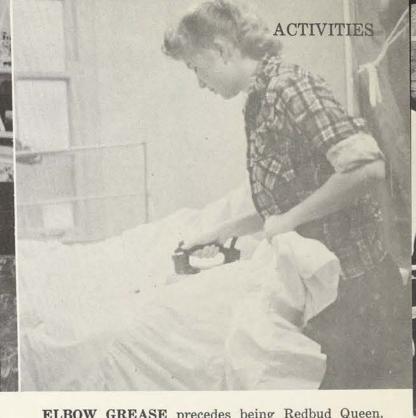

ELBOW GREASE precedes being Redbud Queen, Clare Leister discovers.

# practice makes princesses

Self-Development Week began with a Daily Lass-O-sponsored Best Dressed Girl contest, the winner of which had her picture submitted to the national contest in Glamour magazine. A Posture Queen was chosen from dormitory representatives. One hundred of TSCW's most representative girls became princesses to climax the week with a multicolor spectacle, the Redbud Festival.