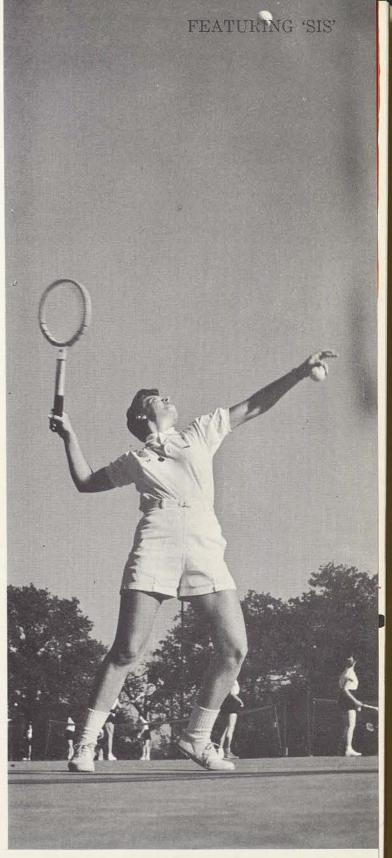

"YOUR BACKHAND MUST BE STRONG. With it you return shots like this one."

"YOUR FOREHAND SHOTS should go like this. Power and the eye to place the ball are important here."

"SERVING IS VERY SIMPLE. Stand in this area, hold two balls in your left hand, throw the first ball up like this and . . ."

Student teacher Wilma "Sis" Wones illustrates a few tennis shots for her students. "Sis" is in her own environment when out on the court and expects her students to feel right at home by the end of the semester. "Tennis is a serious sport and you, the student, must put your all into every shot before you can call yourself a tennis player. Here, let me show you how easy it is."