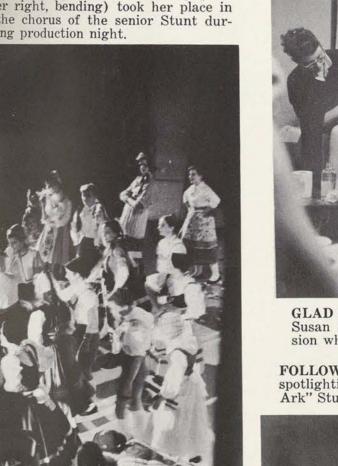

EVERYTHING'S PALSY-WALSY when penguins get to know such creatures as Leopards and Lions.

MONKEY SWINGS across the stage to delight the animals and the audience.

MRS. NOAH PROTESTS TO NOAH, "Without my Bridge Club Ladies, I won't go."

NOAH RELEASES THE DOVE to find a new home when the rain stops..

KANGAROOS DANCE because "suddenly they are bright and breezy." ELEPHANTS PROVE they can be graceful ballet dancers, too.

# hark, hark, the ark

AFTER FORTY DAYS on the Ark, the animals, Mr. and Mrs. Noah and the Ladies lift up their heads and sing, "There's gonna' be a great day."

HOLDING UP THE CUP for all to see are two over-joyed juniors.