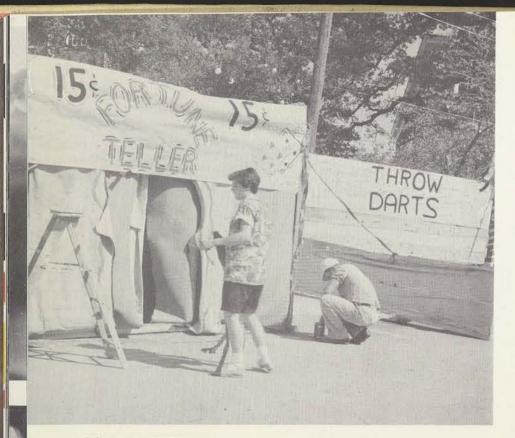

UNCOVERING COVERALLS, junior Mary Coral Findley is hopeful for an at least near-fit.

BARGAIN HUNTING amid piles of available articles, a prospective buyer carefully eyes a piece of jewelry.

ACTUAL BUILDING of the booths for Gold Rush Carnival started days in advance. Margaret Dyer and a college employee put the finishing touches on the Fortune Teller's

WORK, WORK and plenty of ingenuity were required to set up and decorate booths. Students wrap crepe paper around light poles in the last stages of decoration.

down Oakland on its way to winning the float contest.

"ONE BIG ORANGE comin' up," says a waitress in the soft drink booth to her co-worker. In addition to drinks, hundreds of hamburgers, hot dogs, Mexican dinners and fried chicken were consumed by carnival customers.

## of books and booths

Story book characters got crepe paper treatment as Gold Rush floats paraded across the TSCW campus and through downtown Denton. The project took hours of making papier mache, stuffing napkins into chicken wire and making book title letters three feet high. Tessies decorated booths by day, then turned into carnival barkers selling food, fortunes and fun that night. Student-produced variety shows carried customers "Out of Space" as Martian dancers, singers and bands performed. performed.