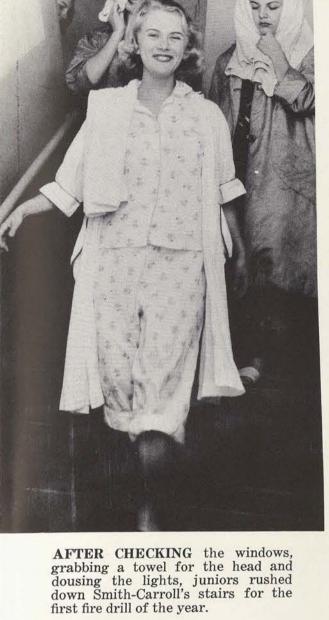

# just part of living

Life on the TSCW campus wouldn't be complete without the thrill of receiving that Senior ring, eating Halloween Dinner on white tablecloths decorated with black cats, numerous teas and open houses, or hearing three bells at 2 a.m. which mean a dash downstairs for a fire drill.

ACTIVITIES

TESSIES ATE

TESSIES ATE by candlelight Halloween night while goblins, witches and pumpkin heads garnished the tables.

AFTER CLEARING the dorm, there's the long wait in the cool night air, so Tessies chat, yawn, shiver or try to sleep standing up.