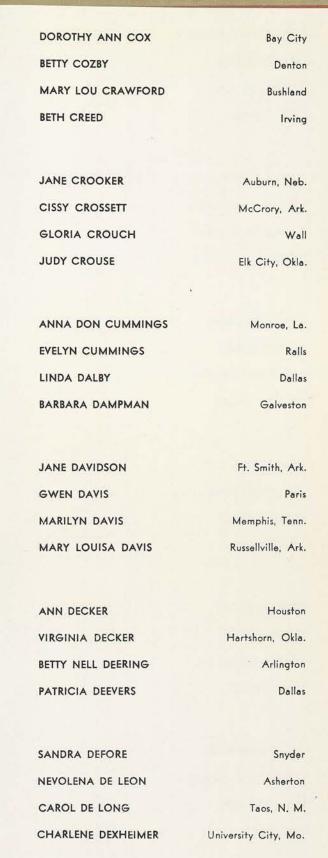

|                  |
| ADELINE CLARKE   | Bowie            |
| JUDY COBB        | Keo, Ark.        |
| NANCY COBB       | Keo, Ark.        |
| HOLLACE COCKBURN | Artesia, N. M.   |
|                  |                  |
| CAROL COERVER    | Prescott, Ariz.  |
| CYNTHIA COHEN    | Trinity          |
| DIANNE COHEN     | Dallas           |
| CAROLE COLLINS   | Eagle Lake       |
|                  |                  |
| BOBBIE CONNER    | Woodville        |
| JO ANN COOK      | Texarkana        |
| JUDY COOK        | Ringgold, La.    |
| GLORIA COOKSTON  | Carlsbad, N. M.  |
|                  |                  |
| PAULA CORBETT    | Hereford         |
| MARGARET CORBIN  | Abbott           |
| TRAVIS COWAN     | Nocona           |
|                  |                  |







My My My My My My My My My

Dallas

My My My My My My My My My My

JACQUELYN COWART

| CLAUDETTE DICKERSON | Dallas             |
|---------------------|--------------------|
| PORTIA DILLARD      | Plainview          |
| JUDITH DILWORTH     | Dallas             |
| BETTY DIXON         | Paris              |
|                     | -                  |
| DIANE DODSON        | Dallas             |
| PHILLIS DONALDSON   | Chattanooga, Tenn. |
| CAROLYN DONLEY      | Carlsbad, N. M.    |
| MARY BETH DOWNS     | Kirbyville         |
|                     |                    |
|                     |                    |
| JOY BETH DUFFIE     | Kirksville, Mo.    |
| VIVIAN DUNN         | Tyler              |
| BILLIE RUTH DUPREE  | Shreveport, La.    |
| CAROLE EAGAN        | Santa Fe, N. M