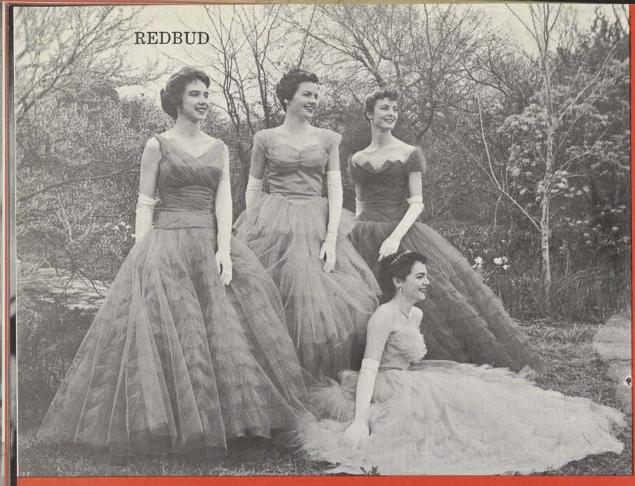

# practice makes princesses

Self-Development Week began with a Daily Lass-O-sponsored Best Dressed Girl contest, the winner of which had her picture submitted to the national contest in Glamour magazine. A Posture Queen was chosen from dormitory representatives. One hundred of TSCW's most representative girls became princesses to climax the week with a multicolor spectacle, the Redbud Festival.

# 1957 redbud reign

"OOH," is all Clare Leister can say as she is named Redbud

PROMENADING Queen Clare of the house of Leister for her subjects to view is King John of the royal line of Guinn.

ENTERTAINING some young members of the audience between acts of Freshman Theatre's "Prince Fairyfoot" is clown Ruth Brown.

norma clare of the house of leister

QUEEN OF THE REDBUD FESTIVAL

KING JOHN OF THE ROYAL LINE OF GUINN places the silver crown on the head of Norma Clare Leister, reigning Queen of the 1957 Redbud Festival, while members of the court look on during coronation ceremonies March 23.