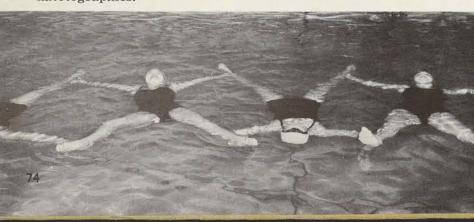

#### fish gotta swim . . .

Aquatics is one of the three major sports fields featured in the College of Health, Physical Education and Recreation. The synchronized swimming group of this division goes on Spring tour. This year, the program which features student natatography used "Downbeat" as its theme.

FOUR COMIC ELVES open Aquatics Show on whimsical note.

PRECISION MOVEMENT is a featured highlight in aquatic numbers.

MOVING ACCORDION FASHION is another item featured in natotographies.

BALLET LEGS fall under the category of stunt swimming and are not as easy as they look, say swimmers.