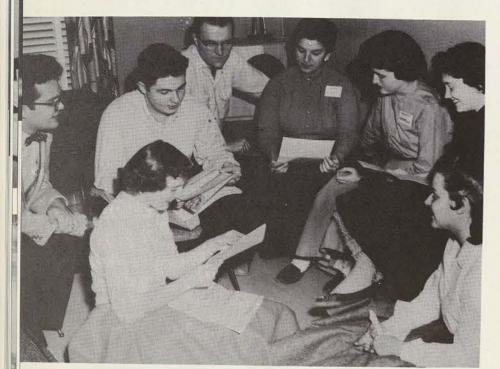

We sincerely believe that this is what you want. We hope so.

—the editors.

STUNT EMPRESSARIOS confer on preliminary plans for the senior's stunt. Jane Perry, director, (center, kneeling) outlines an idea to Wilma "Sis" Wones, choreographer, while Nan Hubbell, set construction chairman, and Jody Mosier, choreographer (standing) discuss technical problems