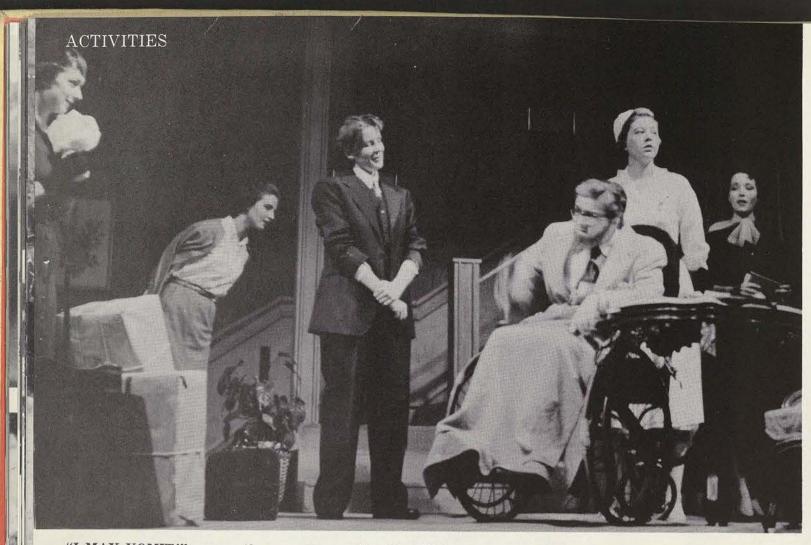

DESPITE CLOSE CROPPED HEADS EXPOSED to the 70-degree sun, freshman band members make the Cotton Bowl rock with the musical assertation, "We Are the Aggies."

christensen

"I MAY VOMIT!" groans the convalescent Sheridan Whiteside (Ruth Brown) as he surveys the admiring or indifferent crowd of people who have come to watch or assist in his entrance from "that drafty sewer you call the library." Among the varied specimens of mankind subjected to his sufferings are (left to right) a neighbor-admirer, Mrs. McCutcheon (Marijo Roach); June Stanley (Cindy Searles); the local-yokel doctor, Dr. Bradley (Dana Smith); Whiteside's nurse, Miss Preen (Dodie Anselin); and his secretary, Maggie Cutler (Alice Coleman).

# WHITESIDE'S GIRL FRIDAY, Maggie Cutler, is the only one of his associates who manages to be blasé about the famous man and is able to put up with his tantrums and ups and downs.

#### man who came to dinner

Moss Hart and George S. Kaufman's "Man Who Came to Dinner" is a direct characterization of the late Alexander Woollcott, author, humorist, broadcaster, and super-cynic. In the play, Sheridan Whiteside (played by Ruth Brown in the Little Theater-Arts in Action presentation) is all of these.

Whiteside manages to lead everyone a merry—or miserable—chase during a convalescent period for a broken leg, from driving the Earnest W. Stanley family from their own living quarters and disrupting their personal lives to rearranging the lovelife of Whiteside's actress-friend, Loraine Sheldon.

The TSCW presentation, directed by Dr. Robert Black, played to capacity all three nights during its run as part of the Arts in Action series. All actresses in the play indicated by their performances that they thoroughly enjoyed the reign of Sheridan Whiteside.