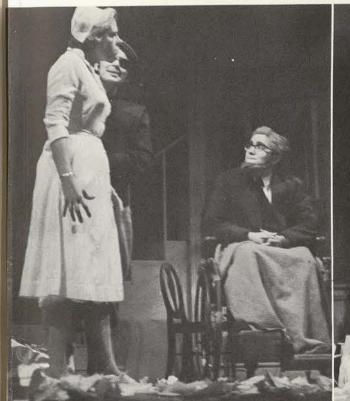

DESPITE CLOSE CROPPED HEADS EXPOSED to the 70-degree sun, freshman band members make the Cotton Bowl rock with the musical assertation, "We Are the Aggies."

christensen

"I MAY VOMIT!" groans the convalescent Sheridan Whiteside (Ruth Brown) as he surveys the admiring or indifferent crowd of people who have come to watch or assist in his entrance from "that drafty sewer you call the library." Among the varied specimens of mankind subjected to his sufferings are (left to right) a neighbor-admirer, Mrs. McCutcheon (Marijo Roach); June Stanley (Cindy Searles); the local-yokel doctor, Dr. Bradley (Dana Smith); Whiteside's nurse, Miss Preen (Dodie Anselin); and his secretary, Maggie Cutler (Alice Coleman).

# WHITESIDE'S GIRL FRIDAY, Maggie Cutler, is the only one of his associates who manages to be blasé about the famous man and is able to put up with his tantrums and ups and downs.