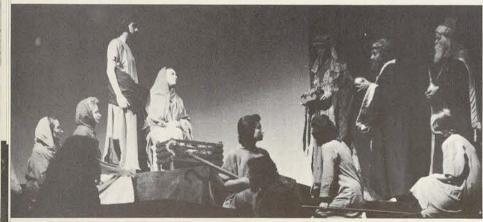

# december doings

"ISN'T IT WONDERFUL to be waited on?" Smokey Rogers and Betty Skinner seem to be thinking as they wait to be served at the Sociological Society's Mexican Supper.

THE PROPHET SIMEON (Barbara Browne) reveals the birth of Christ to grandson (Suzan Wilcox) and granddaughter (Edna Steen).

"WHAT? ANOTHER KING!" shouts Herod (Darla Jean Brooks) as he is questioned about the whereabouts of the newborn King.

THREE WISEMEN (Lynette Harris, Sandra DeFore, and Ann Dickinson) offer precious gifts of gold, myrrh and frankincense to the Christ child.

"GLORY TO GOD IN THE HIGHEST, peace on earth to men of good will."

christense

HARK! THE HERALD ANGEL narrates the Christmas story between scenes of the pageant.

# nativity pageant

WITH THREE MINUTES TO GO, cast members relax before going onstage.