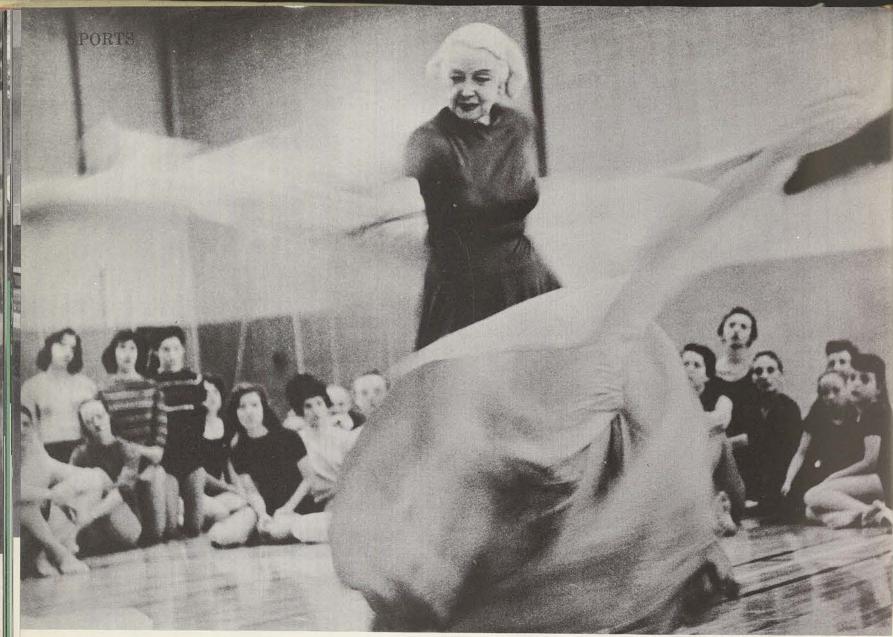

mcdowell

WHIRLING SCARVES envelope the first lady of the American dance, demonstrating a portion of "White Jade" to a master class.

RAPT STUDENTS LISTEN and absorb as Miss St. Denis instructs them in the finer points of the art of dance. Onlookers fill the gym's bleacher section.

#### first lady of the dance . . .

Ruth St. Denis, nationally acclaimed for her prowess in the dance, was a guest of TSCW and the College of Health, Physical Education and Recreation while she was on campus for a fall concert. Miss St. Denis, a sponsor of the Denishawn Dance Group at Ted Shawn's Jacob's Pillow in Massachusetts, conducted master classes in the dance in the new gymnasium. She presented several of her best-known numbers as a part of the 1956-57 Concert and Drama series.