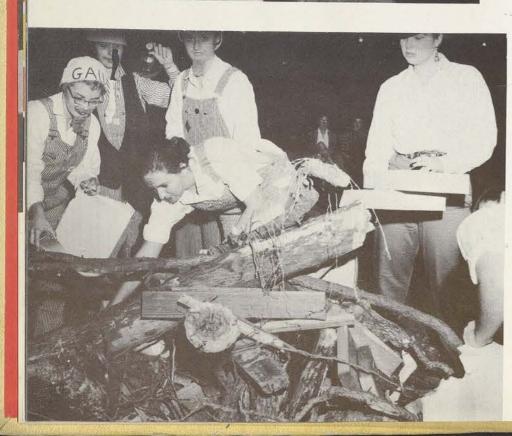

BONFIRE STRATEGY is put to use by sophomore students with a woodpile and plenty of persistence at the Sophomore Harvest Moon in Lowry Woods.

hadalati

MID-MORNING NOTATION of Rummage Sale's progress is taken by SFC President Kay Williams, looking over a furniture crate full of used but still-useful articles. Merchandise for sale was collected from contributions by students and articles left in dormitories after the close of school last year.