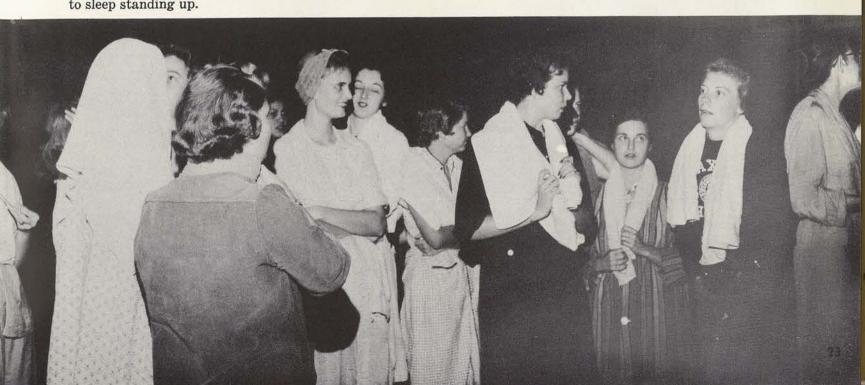

# just part of living

Life on the TSCW campus wouldn't be complete without the thrill of receiving that Senior ring, eating Halloween Dinner on white tablecloths decorated with black cats, numerous teas and open houses, or hearing three bells at 2 a.m. which mean a dash downstairs for a fire drill.

ACTIVITIES

TESSIES ATE

TESSIES ATE by candlelight Halloween night while goblins, witches and pumpkin heads garnished the tables.

AFTER CLEARING the dorm, there's the long wait in the cool night air, so Tessies chat, yawn, shiver or try to sleep standing up.