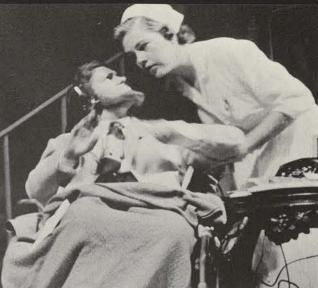

"GOOD EVENING, Mr. Whiteside," was the usual greeting of Harriet Stanley (Barbara Ward), the slightly nutty link in the Stanley family and an intense admirer of Whiteside.

OVERFLOWING WITH PEACE AND KINDNESS, Whiteside broadcasts with his singing guests, in this case the Denton Boy Choir, representing the calm before the storm, represented by Stanley family outbursts and Miss Preen, having just been bitten by a gift penguin.