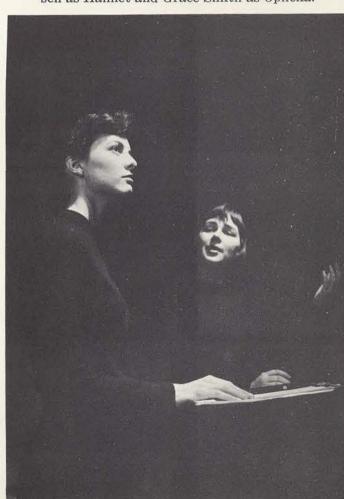

# plays, conventions, shots

"HAMLET," a Contemporary Reading Theatre production starred Judy Frand-sen as Hamlet and Grace Smith as Ophelia.

ON THE WAY to the 1957 Texas Inter-Collegiate Student Association Conference at Lamar Tech in Beaumont, delegates Jean Hagedorn, Judy Nuhn and Kay Williams load the TSCW car.