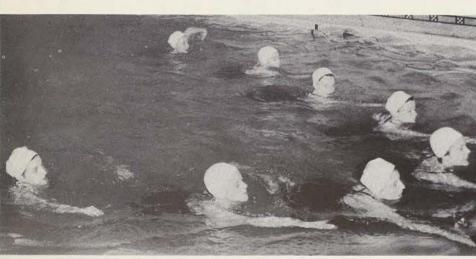

#### fish gotta swim . . .

Aquatics is one of the three major sports fields featured in the College of Health, Physical Education and Recreation. The synchronized swimming group of this division goes on Spring tour. This year, the program which features student natatography used "Downbeat" as its theme.

FOUR COMIC ELVES open Aquatics Show on whimsical note.

PRECISION MOVEMENT is a featured highlight in aquatic numbers.

MOVING ACCORDION FASHION is another item featured in natotographies.

BALLET LEGS fall under the category of stunt swimming and are not as easy as they look, say swimmers.

A FAST ONE by Eve Schools leaves a trace of determination behind.

photos by christensen

A GOOD RETURN by Brownie Alford took precedence in interschool competition with Lamar Tech.