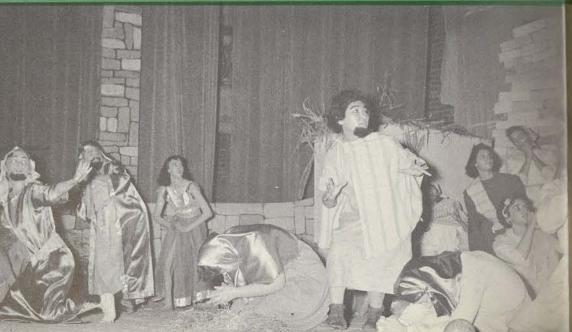

# december doings

"ISN'T IT WONDERFUL to be waited on?" Smokey Rogers and Betty Skinner seem to be thinking as they wait to be served at the Sociological Society's Mexican Supper.

THE PROPHET SIMEON (Barbara Browne) reveals the birth of Christ to grandson (Suzan Wilcox) and granddaughter (Edna Steen).

"WHAT? ANOTHER KING!" shouts Herod (Darla Jean Brooks) as he is questioned about the whereabouts of the newborn King.

THREE WISEMEN (Lynette Harris, Sandra DeFore, and Ann Dickinson) offer precious gifts of gold, myrrh and frankincense to the Christ child.

"GLORY TO GOD IN THE HIGHEST, peace on earth to men of good will."

christense

HARK! THE HERALD ANGEL narrates the Christmas story between scenes of the pageant.

# nativity pageant

WITH THREE MINUTES TO GO, cast members relax before going onstage.