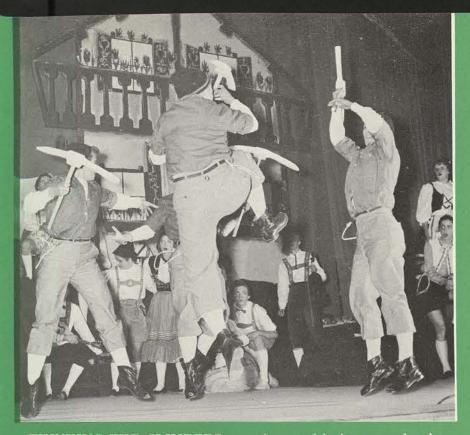

# scene one: senior's alpine echoes

THROWING THEIR PARTNERS over their backs, dancers continue celebrating despite warning of the Village Girl.

FESTIVAL DANCERS joyously dance and sing when the Alpine Horns signaled that their men were safe on the downward climb.

THINKING THE CLIMBERS were hemmed in by an avalanche, the Rescue Party prepares to leave as portrayed in a luminescent dance.

christense

"OH! MOUNTAIN, send them home," sings Sue Hampe, a Village Wife, after hearing the avalanche.