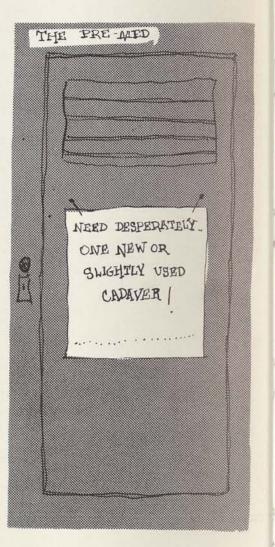

row, left to right: Miriam Samet, Carolyn Wall.

Fourth row, left to right: Mary Ann Carswell, Ellen Boyd, Gregoria Martinez, Jane Rankin, Lou Batla Scott, Margaret Duncan, Carolyn McCollum, Jan Hall, Alberta Allen, Maggie Bristick, Von Easterling, Alicia Cavazos, Rubyetta Cain, Glenda Klein.

Dr. J. Wilgus Eberly, director.

### singing stars



Center, top to bottom: Donna Jeanes, Carolyn Lewallen, Joyce Anderson, Corita Essex, Pat Woolsey.

Upper right, left to right: Roseanne Wylie, Carmel Chisum, Judy Casey, Lucy Primm.

Lower right, left to right: Martha Chisholm, Sue Wynn, Alice Coleman.

Upper left, left to right: Pope Franklin, Cynthia Cohen, Patricia Nolan, Jamie Taylor.

Lower left, left to right: Sarah Medford, Renata Ober, Lydia Rosillo.

John Murray Kendrick, director.







the halls of fame . . .













Dr. JOHN A. GUINN president

THE GUINN FAMILY relaxes in the living room of their contemporary style home on Denton's Hennen Drive. Seated (left to right) are Denise, Mrs. Guinn and Diane; standing are John, Jr., and the president.





CENTRAL ACTIVITY POINT on the TSCW campus is the newly completed Administration Building, in which administrative officers have offices.

T S C W

TEXAS STATE COLLEGE FOR WOMEN . DENTON, TEXAS

OFFICE OF THE PRESIDENT

17 December 1956

To the Class of 1957:

It is my hope that this edition of the Daedalian Annual will in the future fulfill a variety of substantive purposes for you. As an intimate companion throughout rich and useful lives may it remind you of happy, satisfying years at TSCW. As a silent but compelling