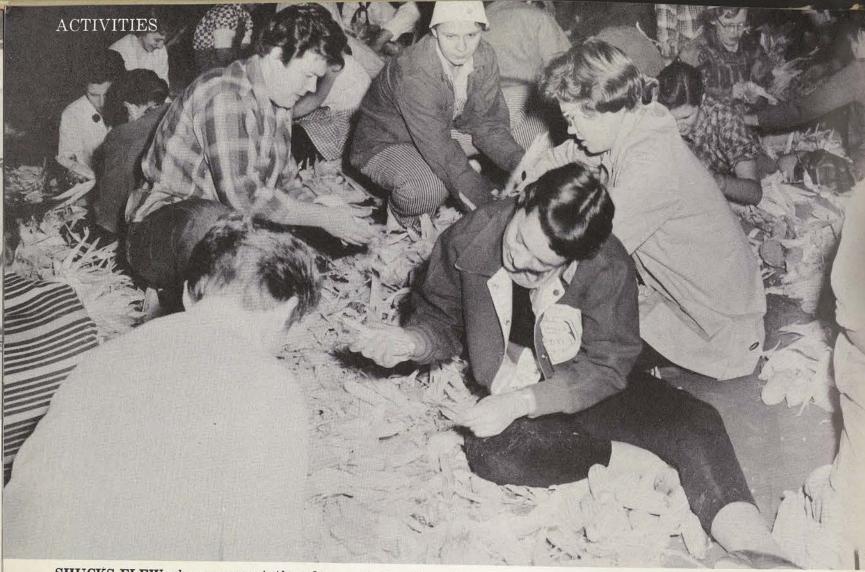

SHUCKS FLEW when representatives from each dormitory tore shucks off corn and skin off fingers in the featured contest of the Corn Huskin' Bee.

# early american in late october

STRIPED SUSPENDERS and six-part harmony directed by Sue Hampe won Stoddard's cowboy-attired ladies, singing "Oh Suzannah," the blue ribbon in the Sing-Song contest.

WRA's October Corn Huskin' Bee recreates an early American festival, including hog and chicken calling, log sawing contests and folk dancing, heartily punctuated with the smell of hot cider and other refreshments. The Rusk system tallied the most points toward the WRA cup in the Bee's competition, Smith-Carroll Hall collected the blue ribbon for shucking the most corn in three minutes, and Stoddard Hall's chorus, singing "Oh Suzannah," placed first in the Sing-Song contest.