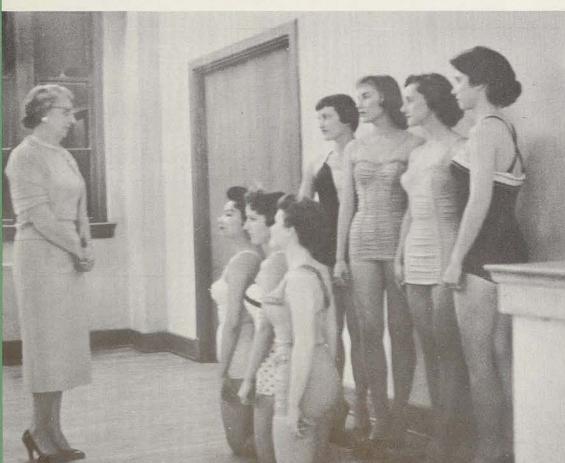

CARAMAE flashes a smile for her Glamour magazine photograph.

POSTURE FINALISTS get a pre-contest tip on "keeping chins high" from Miss Bertie Hammond. Contestants are: front row, Bettie Pang, Bonnie Isaacs, Nancy Adkins, and back row, Judy McMillin, Carolyn Knudson, Joan Wilkinson and Mike Taylor.

POSTURE QUEEN Judy McMillin, holding congratulatory roses, is presented with runners-up Carolyn Knudson and Bettie Pang.

PRACTICING for the big night, Margaret Dyer finds it's easier to curtsy in bermudas than in a formal.