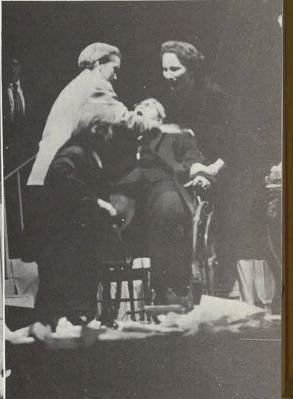

"OWW, DAMN IT!" Whiteside breaks his leg again while leaving from a weeklong confinement. Coming to his call are a reporter, Bert Jefferson (Jane Johnson), Dr. Bradley and Maggie.