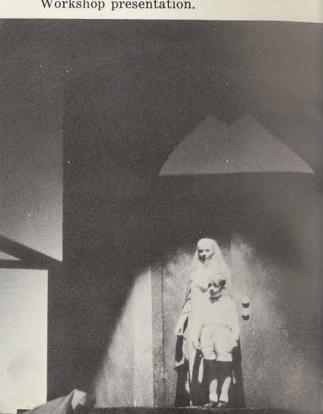

STUDENTS CONGRATULATE RISE STE-VENS on her concert. The mezzo-soprano displays the sociability of the charming person she is.

PAUSING FOR MEDITATION is Jane Rankin, star of Puccini's one-act opera "Sister Angelica."

AN APPARITION OF THE VIRGIN and Sister Angelica's child appear before the penitent nun in the 1956 Opera Workshop presentation.

THE TSCW MODERN CHOIR joins the orchestra in a presentation of Debussy's "La Damoiselle Elue." Mrs. Florence McCracken Vachon, assistant professor of music, and Sung Suk Lee, junior chemistry major from Korea, were soloists.