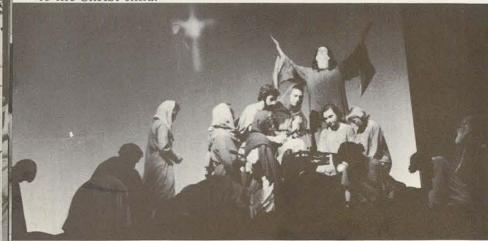

# december doings

"ISN'T IT WONDERFUL to be waited on?" Smokey Rogers and Betty Skinner seem to be thinking as they wait to be served at the Sociological Society's Mexican Supper.

THE PROPHET SIMEON (Barbara Browne) reveals the birth of Christ to grandson (Suzan Wilcox) and granddaughter (Edna Steen).

"WHAT? ANOTHER KING!" shouts Herod (Darla Jean Brooks) as he is questioned about the whereabouts of the newborn King.

THREE WISEMEN (Lynette Harris, Sandra DeFore, and Ann Dickinson) offer precious gifts of gold, myrrh and frankincense to the Christ child.

"GLORY TO GOD IN THE HIGHEST, peace on earth to men of good will."

christense

HARK! THE HERALD ANGEL narrates the Christmas story between scenes of the pageant.

# nativity pageant

WITH THREE MINUTES TO GO, cast members relax before going onstage.