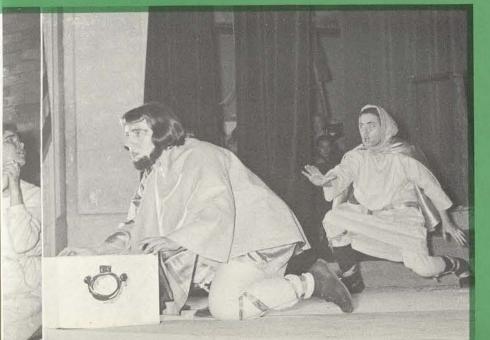

# freshmen's poor man's paradise

"WE'RE GONNA WIN in the end," sings the crowd after being convinced by WPA Workers that the Dreamer is a farce.

FRIGHTENED SLAVE GIRLS cringe in fear Mathis, a cruel slave trader, before being made entertainment.

the biting whip of Nelda dance for the harvesters'

"THE WALL'LL BE A FALLIN'," Prophet Tommie Sue Morehead shouts before the wall begins to crack and tumble downward.

"WALL, WALL, won't you hide me?" sing the peasants as they are warned that they "prayed too late."

ACTIVITIES

REALIZING THEIR DOOM, sinners behind the wall of Jericho finally listen to the words of the Prophet in hope of saving themselves.

SPIES EXPLAIN that Joshua is camped not a mile away just waiting to bring down the Judgment Day.