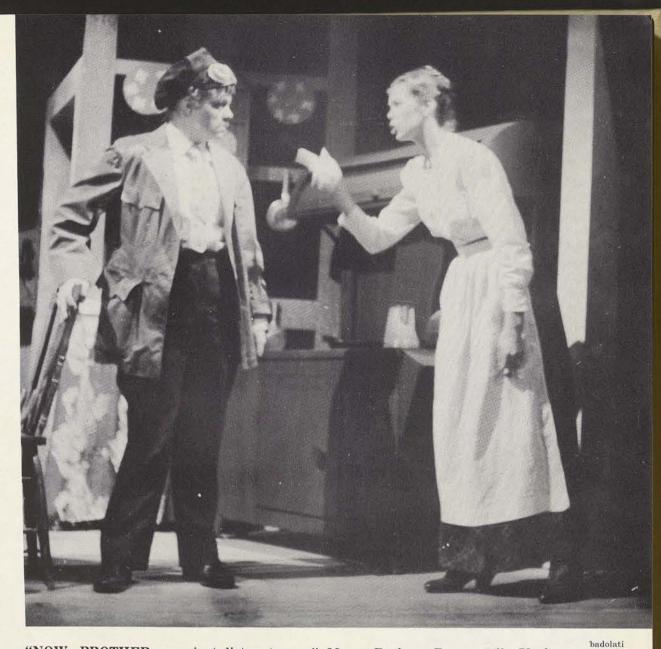

LAST MINUTE retouching is applied to the makeup of the doctor by Dr. Josh P. Roach, director of the production.

"NOW, BROTHER, you just listen to me," Mama Barbara Brown tells Uncle Chris. "If you didn't scream so loud the Aunts wouldn't be afraid of you."