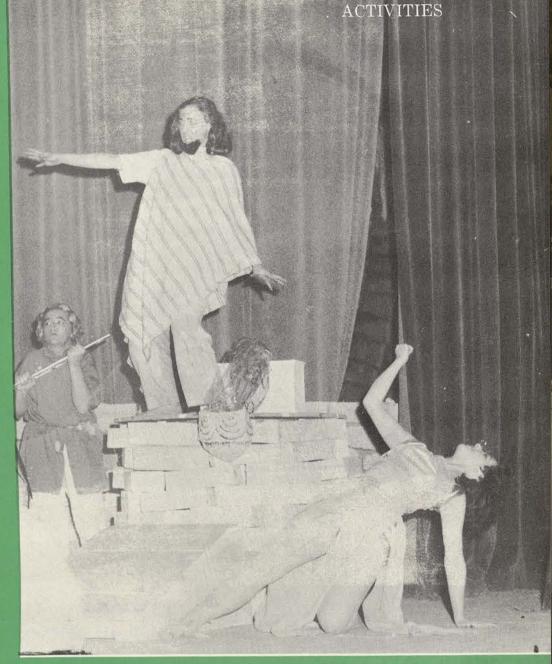

# scene one: senior's alpine echoes

THROWING THEIR PARTNERS over their backs, dancers continue celebrating despite warning of the Village Girl.

FESTIVAL DANCERS joyously dance and sing when the Alpine Horns signaled that their men were safe on the downward climb.

THINKING THE CLIMBERS were hemmed in by an avalanche, the Rescue Party prepares to leave as portrayed in a luminescent dance.

christense

"OH! MOUNTAIN, send them home," sings Sue Hampe, a Village Wife, after hearing the avalanche.