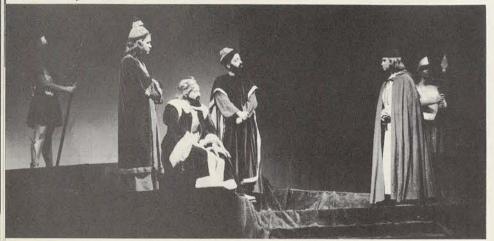

DESPITE CLOSE CROPPED HEADS EXPOSED to the 70-degree sun, freshman band members make the Cotton Bowl rock with the musical assertation, "We Are the Aggies."

christensen

"I MAY VOMIT!" groans the convalescent Sheridan Whiteside (Ruth Brown) as he surveys the admiring or indifferent crowd of people who have come to watch or assist in his entrance from "that drafty sewer you call the library." Among the varied specimens of mankind subjected to his sufferings are (left to right) a neighbor-admirer, Mrs. McCutcheon (Marijo Roach); June Stanley (Cindy Searles); the local-yokel doctor, Dr. Bradley (Dana Smith); Whiteside's nurse, Miss Preen (Dodie Anselin); and his secretary, Maggie Cutler (Alice Coleman).

# WHITESIDE'S GIRL FRIDAY, Maggie Cutler, is the only one of his associates who manages to be blasé about the famous man and is able to put up with his tantrums and ups and downs.

#### man who came to dinner

Moss Hart and George S. Kaufman's "Man Who Came to Dinner" is a direct characterization of the late Alexander Woollcott, author, humorist, broadcaster, and super-cynic. In the play, Sheridan Whiteside (played by Ruth Brown in the Little Theater-Arts in Action presentation) is all of these.

Whiteside manages to lead everyone a merry—or miserable—chase during a convalescent period for a broken leg, from driving the Earnest W. Stanley family from their own living quarters and disrupting their personal lives to rearranging the lovelife of Whiteside's actress-friend, Loraine Sheldon.

The TSCW presentation, directed by Dr. Robert Black, played to capacity all three nights during its run as part of the Arts in Action series. All actresses in the play indicated by their performances that they thoroughly enjoyed the reign of Sheridan Whiteside.