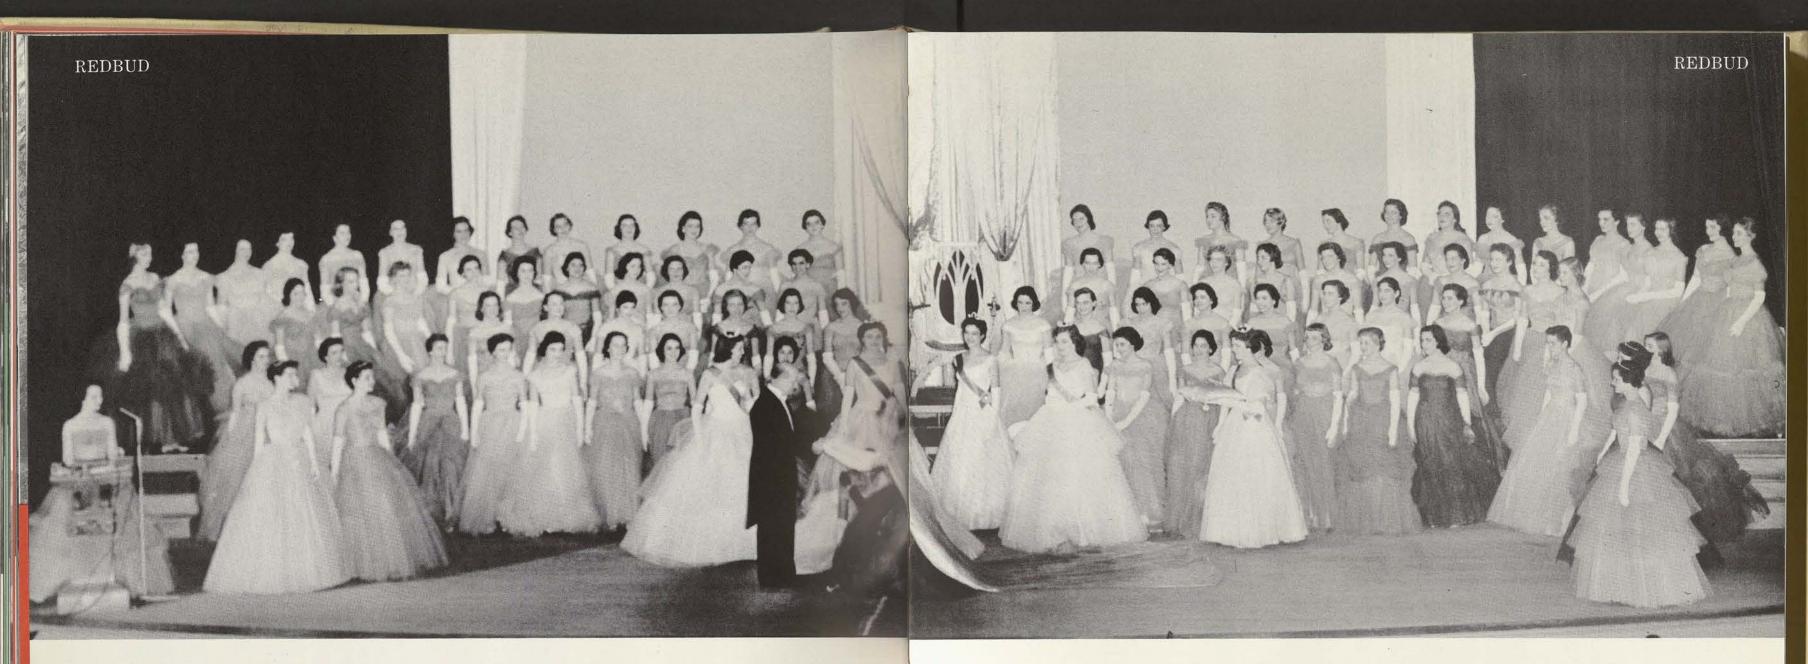

# practice makes princesses

Self-Development Week began with a Daily Lass-O-sponsored Best Dressed Girl contest, the winner of which had her picture submitted to the national contest in Glamour magazine. A Posture Queen was chosen from dormitory representatives. One hundred of TSCW's most representative girls became princesses to climax the week with a multicolor spectacle, the Redbud Festival.

#### court of the redbud festival