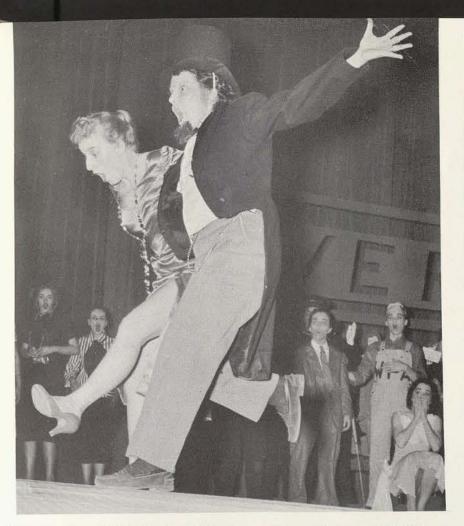

#### about stunts . . .

When Shakespeare said, "the play's the thing," he just hadn't seen Stunts.

Perhaps this is a slight exaggeration by technical standards, but Stunts, activity-wise, are the most important event of the school year to nearly 1500 on-campus students of TSCW.

According to the calendar, Stunts and preceding preparations occupy about three weeks of the school year. This is realistically a gross underestimate, since embryo Stunt ideas start coming to life early in the school year, and often it's "I'm going to write a Stunt this summer," or "I've had this in the back of my mind for years."

Truthfully, TSCW students are Stunt-minded in the intense stage for a short interim lasting for four years between high school and employment or marriage.

Other tributes to the importance of Stunts are that February is referred to as Stunt season rather than winter, and the class that wins the Stunt cup gains permanent prestige in the eyes of all, just as if they'd won the Pulitzer prize.

Stunts this year claimed a few distinctions all its own. It was a sort of an Era of Good Feeling (notwithstanding a few healthy, minor skirmishes), with classes enjoying the hospitality of joint coke parties during breaks in rehearsal schedules. The secrets of sets and themes were not held in as supreme importance as before, and often construction went on with open doors and with the exchange of nails, hinges, tools, and even advice. Stunt casts and crews also attained an almost impossible and certainly difficult height by developing and maintaining friendship in competing camps, despite the occasion and the season.

Perhaps disinterested onlookers and critics will question the emphasis and space devoted to Stunts in this section. To this we say that as much attention doubtless is paid to football in other institutions, and instead of football, we have Stunts. (And privately, we think this is an improvement.) We also swear by the fine old doctrine of "give 'em what they want."

We sincerely believe that this is what you want. We hope so.

—the editors.

STUNT EMPRESSARIOS confer on preliminary plans for the senior's stunt. Jane Perry, director, (center, kneeling) outlines an idea to Wilma "Sis" Wones, choreographer, while Nan Hubbell, set construction chairman, and Jody Mosier, choreographer (standing) discuss technical problems