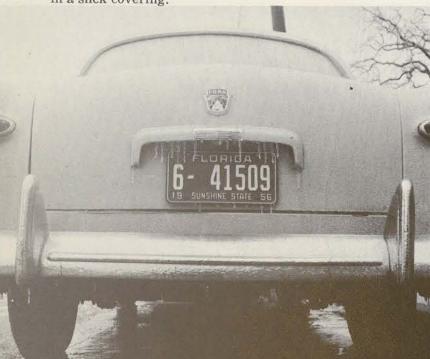

FREAK SCENES such as this ice-coated Florida license advertising the "Sunshine State" were prevalent during the big freeze which encased streets, cars and trees in a slick covering.

BASQUE FOLK SONGS AND DANCES typical of life around Biarritz, France's seaside resort, were presented as a C&D by 25 dancers, singers and musicians touring as the Ballets Basques De Biarritz.