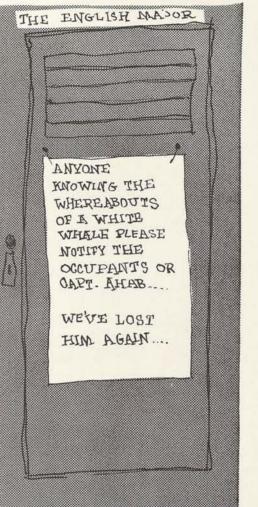

Samet, Carolyn Wall.

Fourth row, left to right: Mary Ann Carswell, Ellen Boyd, Gregoria Martinez, Jane Rankin, Lou Batla Scott, Margaret Duncan, Carolyn McCollum, Jan Hall, Alberta Allen, Maggie Bristick, Von Easterling, Alicia Cavazos, Rubyetta Cain, Glenda Klein.

Dr. J. Wilgus Eberly, director.

### singing stars



Center, top to bottom: Donna Jeanes, Carolyn Lewallen, Joyce Anderson, Corita Essex, Pat Woolsey.

Upper right, left to right: Roseanne Wylie, Carmel Chisum, Judy Casey, Lucy Primm.

Lower right, left to right: Martha Chisholm, Sue Wynn, Alice Coleman.

Upper left, left to right: Pope Franklin, Cynthia Cohen, Patricia Nolan, Jamie Taylor.

Lower left, left to right: Sarah Medford, Renata Ober, Lydia Rosillo.

John Murray Kendrick, director.







the halls of fame . . .













Dr. JOHN A. GUINN president

THE GUINN FAMILY relaxes in the living room of their contemporary style home on Denton's Hennen Drive. Seated (left to right) are Denise, Mrs. Guinn and Diane; standing are John, Jr., and the president.





CENTRAL ACTIVITY POINT on the TSCW campus is the newly completed Administration Building, in which administrative officers have offices.

T S C W

TEXAS STATE COLLEGE FOR WOMEN . DENTON, TEXAS

OFFICE OF THE PRESIDENT

17 December 1956

To the Class of 1957:

It is my hope that this edition of the Daedalian Annual will in the future fulfill a variety of substantive purposes for you. As an intimate companion throughout rich and useful lives may it remind you of happy, satisfying years at TSCW. As a silent but compelling voice may it always speak