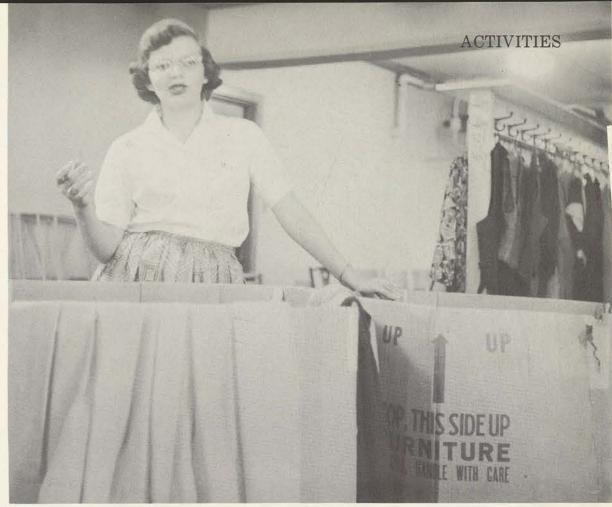

# rummaging and reminiscing

The Student Finance Council, by offering students bargains in discarded jewelry, clothes, and furniture at below-bargain-basement prices at the Rummage Sale at the close of September, raised enough money for several freshman scholarships.

BONFIRE STRATEGY is put to use by sophomore students with a woodpile and plenty of persistence at the Sophomore Harvest Moon in Lowry Woods.

hadalati

MID-MORNING NOTATION of Rummage Sale's progress is taken by SFC President Kay Williams, looking over a furniture crate full of used but still-useful articles. Merchandise for sale was collected from contributions by students and articles left in dormitories after the close of school last year.