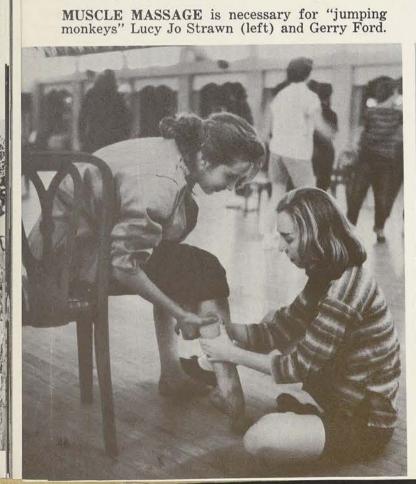

DOUBLING on makeup crew, co-author Kay Williams combines elbow grease and greasepaint to make up Barbara Hudson during the tense minutes before the Friday night curtain time.

GLAD to be off her feet for a minute, Susan Hubbard enjoys makeup session while Gerry Ford looks on.