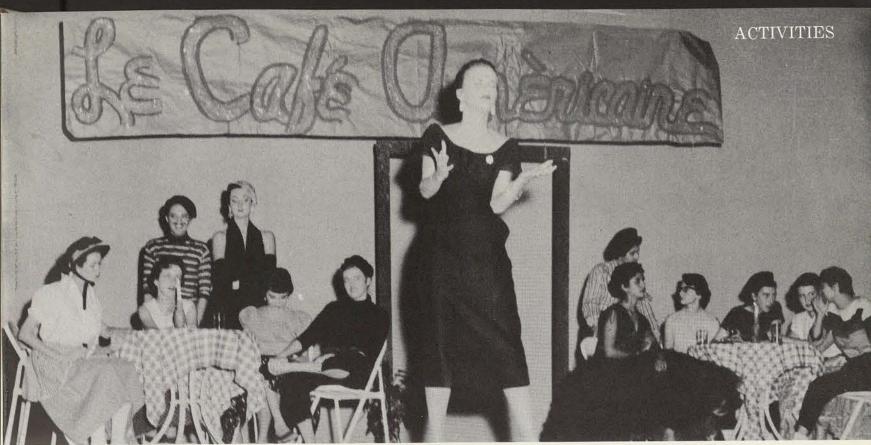

FRESHMEN REVEALED PROMISING TALENT in "Le Cafe Americaine," their talent assembly. The street cafe scene, complete with red and white checked tablecloths and flower venders, featured songs and dances from countries around the globe.