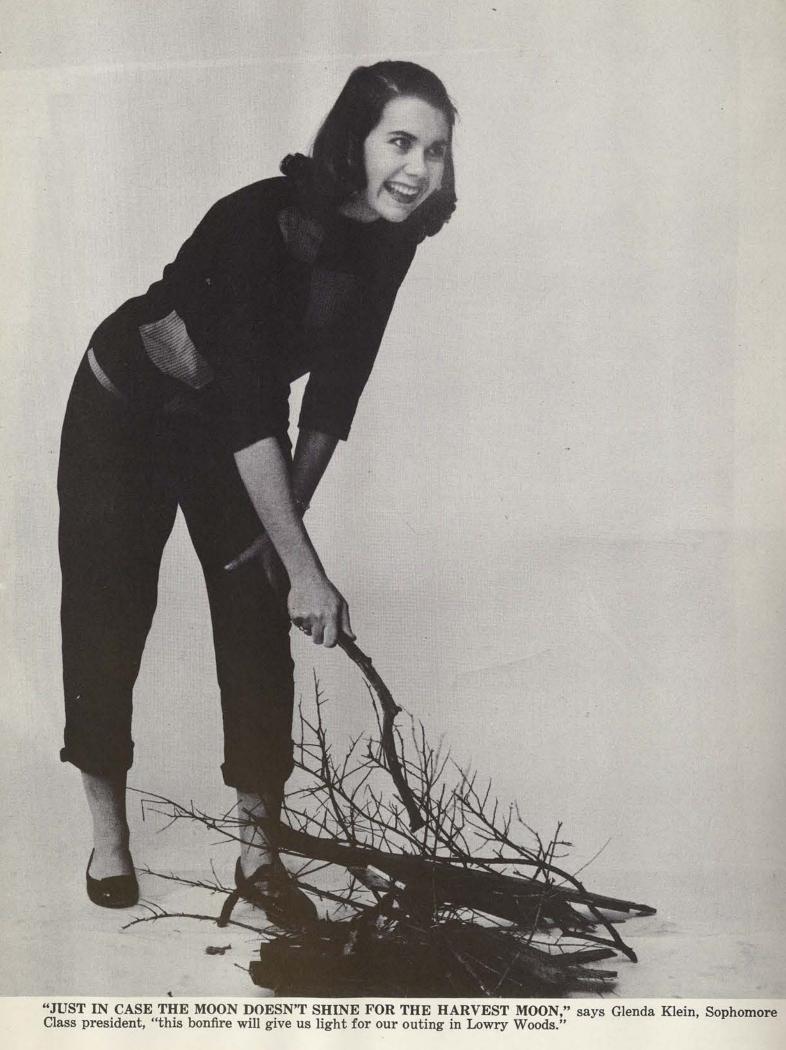

BONFIRE STRATEGY is put to use by sophomore students with a woodpile and plenty of persistence at the Sophomore Harvest Moon in Lowry Woods.

hadalati

MID-MORNING NOTATION of Rummage Sale's progress is taken by SFC President Kay Williams, looking over a furniture crate full of used but still-useful articles. Merchandise for sale was collected from contributions by students and articles left in dormitories after the close of school last year.