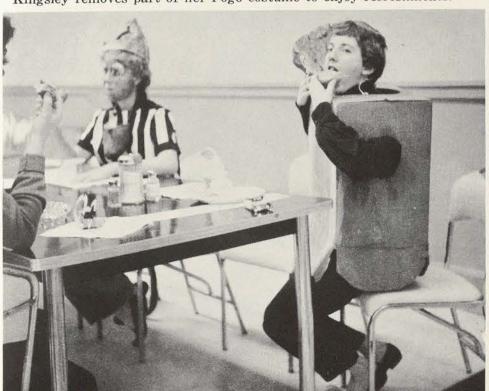

# '57 frolics with faculty

Costumed characters from books, comic strips and movies really frolicked at the Senior-Faculty Frolic. Pogo and his friends from the Swamp, Frankenstein and Vampira, and the entire family from "Cheaper By the Dozen," were a few characters who enjoyed a program by the faculty of the Art, Speech and HPE&R departments.

FINDING IT DIFFICULT to eat doughnuts with a dragon head, Suzanne Kingsley removes part of her Pogo costume to enjoy refreshments.

SENIORS MAKE USE of this year's rage for "back interest" in their costumes for the Frolic.