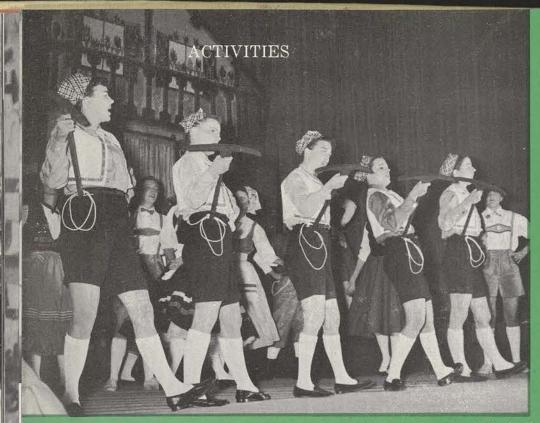

# scene one: senior's alpine echoes

THROWING THEIR PARTNERS over their backs, dancers continue celebrating despite warning of the Village Girl.

FESTIVAL DANCERS joyously dance and sing when the Alpine Horns signaled that their men were safe on the downward climb.

THINKING THE CLIMBERS were hemmed in by an avalanche, the Rescue Party prepares to leave as portrayed in a luminescent dance.

christense

"OH! MOUNTAIN, send them home," sings Sue Hampe, a Village Wife, after hearing the avalanche.