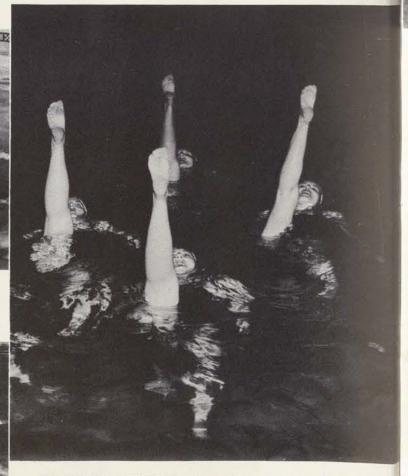

#### fish gotta swim . . .

Aquatics is one of the three major sports fields featured in the College of Health, Physical Education and Recreation. The synchronized swimming group of this division goes on Spring tour. This year, the program which features student natatography used "Downbeat" as its theme.

FOUR COMIC ELVES open Aquatics Show on whimsical note.

PRECISION MOVEMENT is a featured highlight in aquatic numbers.

MOVING ACCORDION FASHION is another item featured in natotographies.

BALLET LEGS fall under the category of stunt swimming and are not as easy as they look, say swimmers.