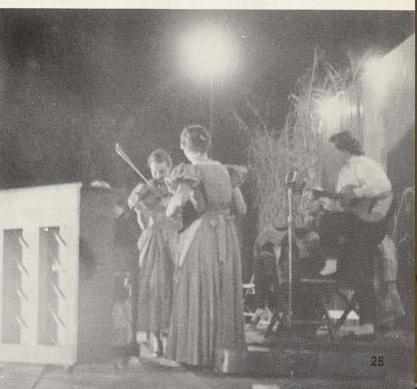

FIRST PRIZE WINNER Betty Ready stretches her suspenders to get more volume to call her chickens.

FIDDLES AND GUITARS furnishes "straight from the hills" music for square dancing throughout the evening.