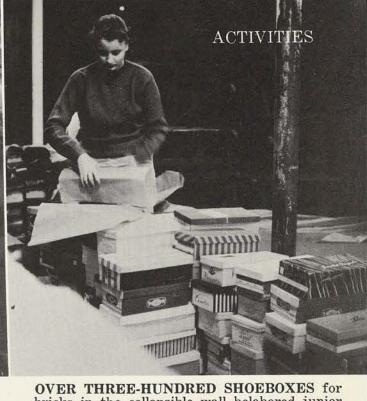

badola

CHALET SHUTTER for senior's "Alpine Echoes" set is lined up by setbuilder Hubbell.

PATCH JOB is administered to flat, just ready for painting.

OVER THREE-HUNDRED SHOEBOXES for bricks in the collapsible wall belabored junior set builders, who wrapped each box individually, then painted and splattered them. Will Ann Beken works at her quota.