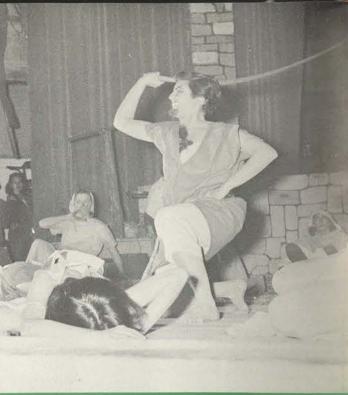

HEADSTANDS LOOK SIMPLE when Mae Nell Johnson performs at Tumbling Club.

PROCEDURE POINTERS are given by advanced tumbler Johnson to a beginner in the field.

LIMBERING UP. Eve Schools demonstrates for Gail Gilbert and Mary Lee the fine points of execution.

#### tumbling — easy does it . . .

A GUIDING HAND for safety is provided for Joyce Lawson by Miss Bertie Hammond, sponsor.

IT'S UP AND ALMOST OVER for Marilyn Gower. Wanda Zigler and Mary K. Schreck spot while members watch.