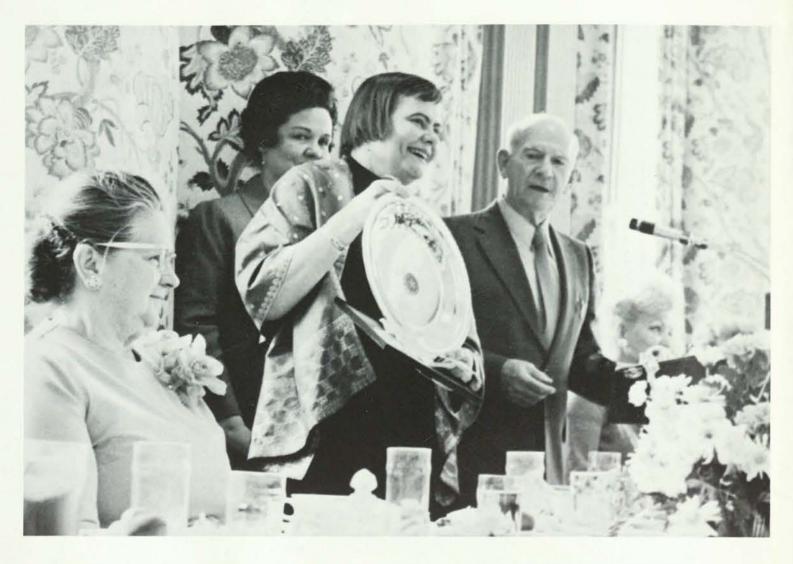

This year, Stunts were the culmination of Homecoming events, uniting the classes of yesteryear with those of '73, '74, '75, and '76.

But leading off the events was the annual Homecoming luncheon, honoring some of the distinguished alumnae.

Recognized this year for their continuous service to the University were Miss Ola Lummus, Mrs. LaVerne Harrell Clark, and Mrs. Frances Matsler Gordon.

Sharing their pride and delight were TWU President John A. Guinn and Alumnae President, Mrs. Dorothy Holland.