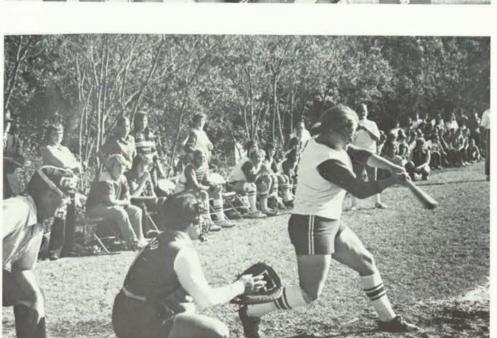

#### TWU's Best All Around Girl

Cathy Dolan
One of Glamour Magazine's
Top Ten College
girls
in the Nation

Selected for U.S. Tryouts for World University Games

Carol Ammerman
One of 18 women in U.S.
trying out for 12-member
U.S. basketball team
participating in
World University Games
in Moscow, Aug. 15-25, 1973.