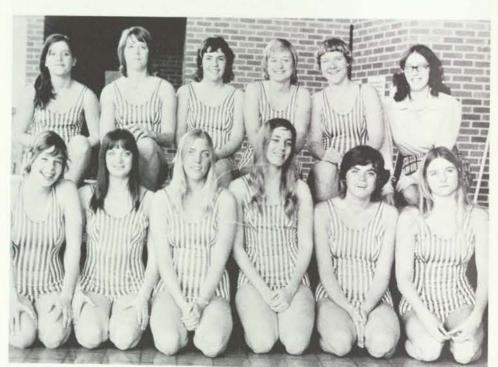

#### **Swimming**

Miss Patricia Schmitt — Coach
Dottie Armstrong
Jane Bowden
Anne Harris
Kris Kober
Beth McArthur
Beckie Moses
Dorothy Naivar
Dorothy Smith
Sandy Stelter
Robin Victor
Nancy Williams
Robin Wright