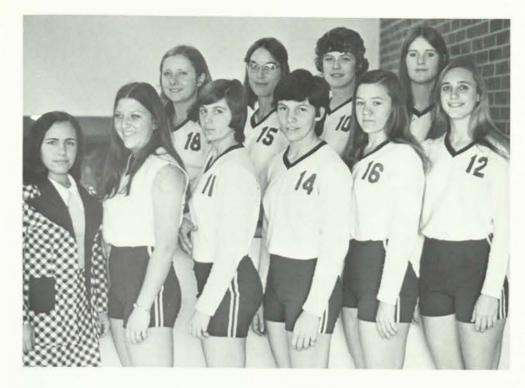

Volleyball

Miss Dolores Copeland — Coach
Janice King — Manager
Sherrie SanAngelo — Trainer
Sheila Antonson
Cheryl Benoit
Marita Brown
Sharee Creagh
Melody Dossett
Donna Grant
Vicky Guy
Esther Pena
Be Be Ruiz
Carol Trueheart
Brenda Wooldridge
Cheryl Nichols