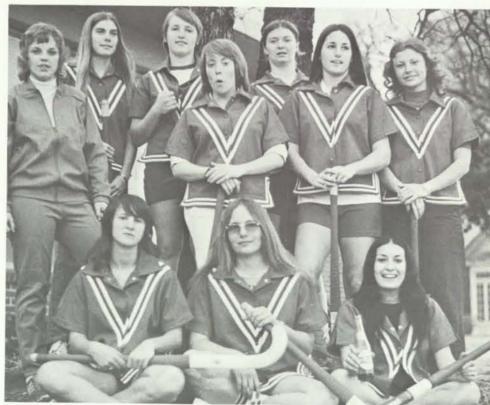

## **Field Hockey**

Miss June Davis — Coach
Diane Baker
Kathy Gandt
Kris Kober
Pam Layton
Marie Medrano
Lynn Moreton
Donna Noyes
Joanne Pellirn
Molinda Scoggins
Maggie Snyder
Kathy Thomas
Nancy Wilber

Miss JoAnn Kuhn — Coach
Kay Brown — Manager
Margaret Goforth — Manager
Sharman Potter — Co-Captain
Ginny Walker — Co-Captain
Diane Baker
Jeannie Brock
Marie Butler
Pam Edwards
Bonnie Heldman
Carol Heuman
Kris Kober
Kathy McCall
Maria Medina
Grace Pruneda
Karen Ross