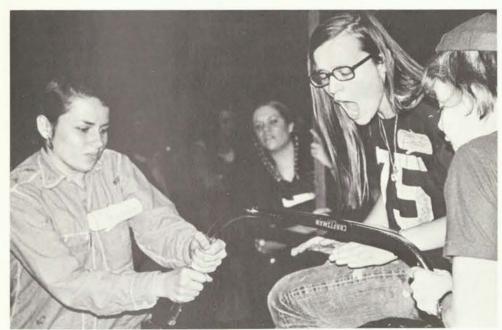

Corn Huskin'

L'éplucher

1885 9135513

A look at the "good ole days" in Texas, that's Corn Huskin'. TWU "hillbillies" take part in old-fashioned contests — log-sawing, eggtossing, and, of course, corn husking. A touch of nostalgia, perhaps, for older faculty members; a new experience for many other faculty members, students, and townspeople.