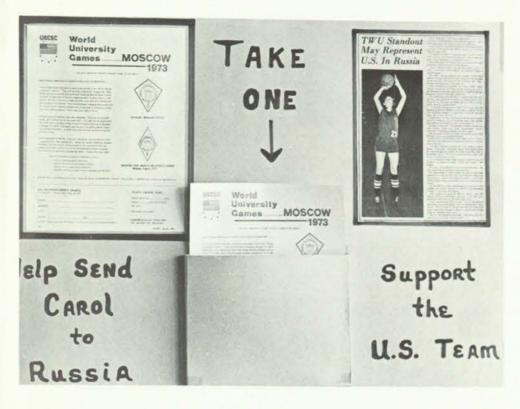

#### TWU's Best All Around Girl

Cathy Dolan
One of Glamour Magazine's
Top Ten College
girls
in the Nation

Selected for U.S. Tryouts for World University Games

Carol Ammerman
One of 18 women in U.S.
trying out for 12-member
U.S. basketball team
participating in
World University Games
in Moscow, Aug. 15-25, 1973.