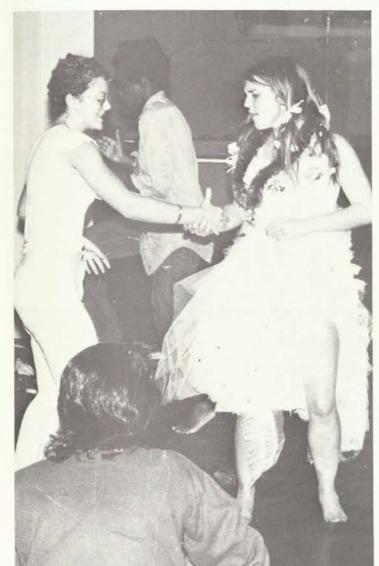

#### Homecoming

Festival de bienvenida Heimwärts

Redbud

botón rojo

le bourgeon de rouge

The blooming trees on Redbud Lane mark the approach of not only Spring, but of Redbud, the annual Spring formal at which a court of 24 crown princesses and the queen rule for an evening. For the 60 class princesses, it means a week of teas, banquets, flashing smiles, and "goodbye, grubs" — for a week, that is.