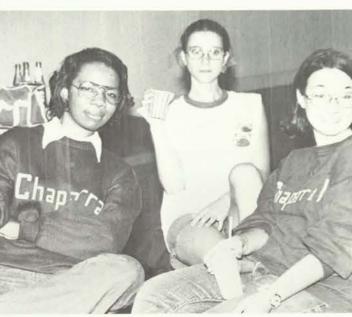

CHAPARRALS

Gwendolyn Mitchell — President Barbara Stein — Vice president Elizabeth Polichino — Secretary Gloria Barboza — Treasurer Norma Lucero — Publicity chairman Linda Soliz — Historian Vicki Parker — Chaplain

Ann Howarth — Pledge captain Mahalia Petty — Pledge captain Dr. Janet Aune - Sponsor Carolyn Wiley - Sponsor Judy Applin Mary Billingsley Ginny Davies Tricia Darlington Karen English Cheri Mengler Gloria Montgomery Rachael Morris Jean Robinson Gwen Rogers Pat Wages Wendy Watkins Linda Wesson