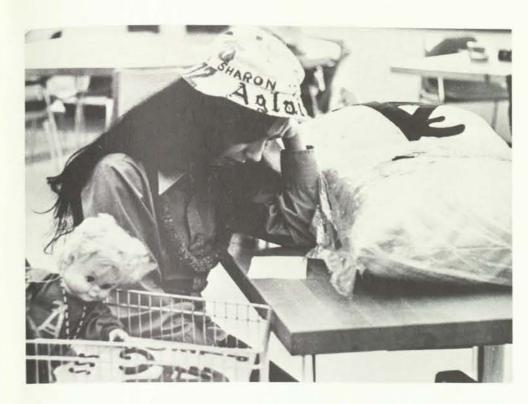

# Traditions Assembly Uberlieferung Versammlung

Ah, this is where the real nitty gritty TWU history comes in. The mystery of fish and copters is solved for freshmen by naturally biased upperclassmen singing all the class songs they know. Spirits run high, as does rivalry, when big sisters expose their little sisters to the joys of being a '76 fish.

Pledge Week

la semaine du gage semana de sociedades de amistad

Pledging. Not quite like joining a sorority since TWU sports no such organizations. Often referred to as LS clubs, literary social clubs accept new members after a grueling week of resigned pillow-carrying and cries of club recognition across campus.