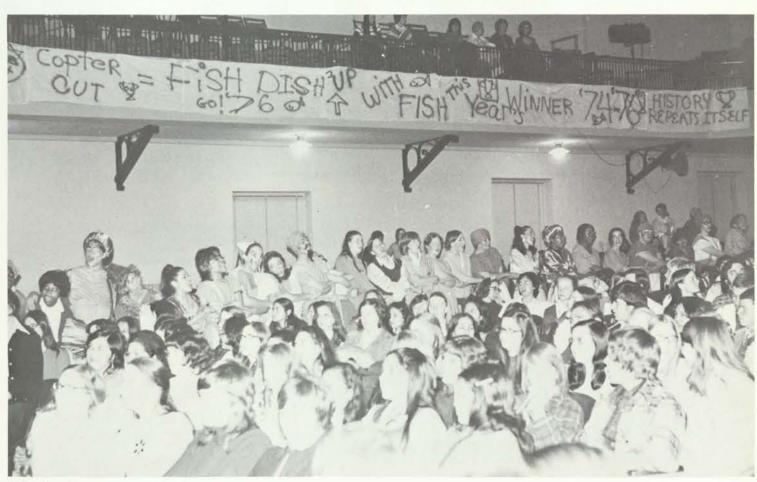

# Traditions Assembly Uberlieferung Versammlung

Ah, this is where the real nitty gritty TWU history comes in. The mystery of fish and copters is solved for freshmen by naturally biased upperclassmen singing all the class songs they know. Spirits run high, as does rivalry, when big sisters expose their little sisters to the joys of being a '76 fish.

Perhaps the most satisfactory moment of Stunts is not the presentations themselves but the return of old Tessies of various fish and copter classes. These Tessies are the greatest actresses; their still bubbling spirit and enthusiasm glow with the devotion they continue to feel for the University. For many of these audience-actresses, '73 Stunts were a reliving of their own class productions. The phrase is borrowed but true, for there truly are "no people like Stunts people," past and present . . .

'73 Stunts, perhaps coincidentally, focus on the theme of love, for each of the extravaganzas involved one couple bitten by Cupid's deadly sting. Though the '76 Stunt dealt with breaking tradition, TWU's traditions reigned supreme as Dr. Guinn presented the Stunts Cup to an estatic senior class, breaking the long line of underclass and fish winners.