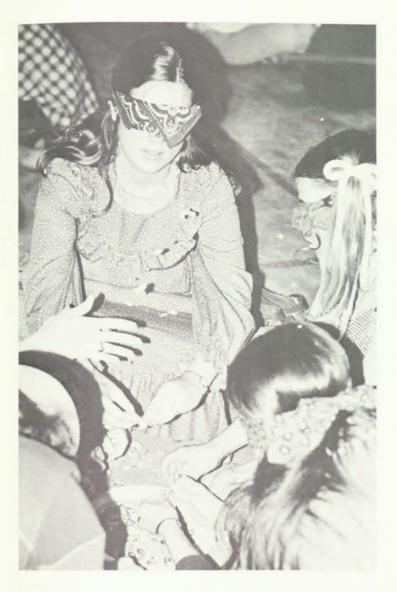

# Traditions Assembly Uberlieferung Versammlung

Ah, this is where the real nitty gritty TWU history comes in. The mystery of fish and copters is solved for freshmen by naturally biased upperclassmen singing all the class songs they know. Spirits run high, as does rivalry, when big sisters expose their little sisters to the joys of being a '76 fish.