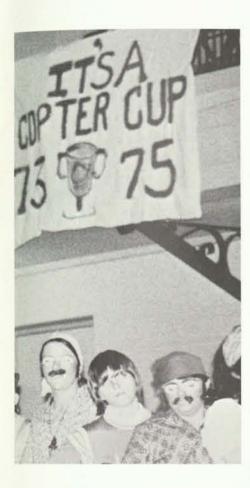

# Traditions Assembly Uberlieferung Versammlung

Ah, this is where the real nitty gritty TWU history comes in. The mystery of fish and copters is solved for freshmen by naturally biased upperclassmen singing all the class songs they know. Spirits run high, as does rivalry, when big sisters expose their little sisters to the joys of being a '76 fish.

Perhaps the most satisfactory moment of Stunts is not the presentations themselves but the return of old Tessies of various fish and copter classes. These Tessies are the greatest actresses; their still bubbling spirit and enthusiasm glow with the devotion they continue to feel for the University. For many of these audience-actresses, '73 Stunts were a reliving of their own class productions. The phrase is borrowed but true, for there truly are "no people like Stunts people," past and present . . .

'73 Stunts, perhaps coincidentally, focus on the theme of love, for each of the extravaganzas involved one couple bitten by Cupid's deadly sting. Though the '76 Stunt dealt with breaking tradition, TWU's traditions reigned supreme as Dr. Guinn presented the Stunts Cup to an estatic senior class, breaking the long line of underclass and fish winners.