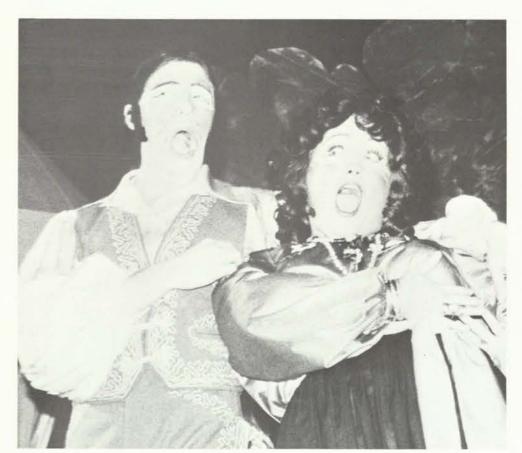

#### Stunts

天至 30)
Les nouvelles sensationnelles

#### Freshmen

Fuchs Le novice

"Anything goes" tells the whole story of the '76 stunt. The "sweet young thing" is Chinese; the guy's the all-American boy. Chinese traditions go out the window much to the dismay of the girl's grandfather, Rice a roni. Confucius, however, helps him come around to the new way of life in the U.S. The grand finale — a Chinese festival to prove all traditions don't die.