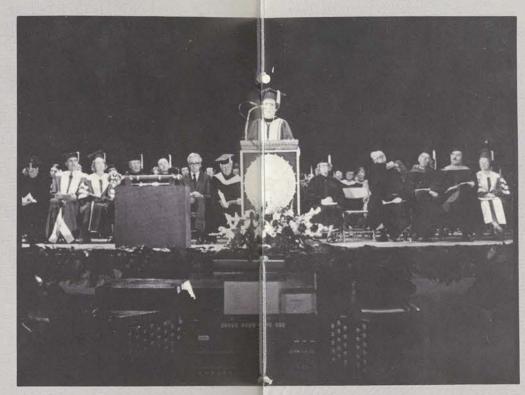

But on April 15, women made a step forward at Texas Woman's University with the inauguration of its seventh president, Mary Evelyn Blagg Huey. In a style befitting a royal monarch, the first ''queen'' of this university ascended her throne.

#### THE INAUGURATION OF A PRESIDENT

Even early morning drizzle didn't stop the festivities: 260 delegates from prominent schools such as Harvard and Penn State continued to line up for the academic procession.

Grand marches performed by the TWU Orchestra and the colorful academic regalia of the various schools gave the air of a royal court to the assemblage. Closed circuit televisions

were placed in upstairs rooms and loud speakers were placed outside to accommodate the overflow crowds. Those who were fortunate enough to have gotten inside seats saw more than just the grandeur and pageantry. As Dr. Huey entered at the end of the processional, they saw TWU's future step into the footlights.