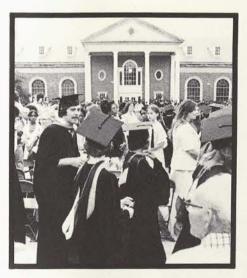

# THE INAUGURATION

Before ERA, or the early women's liberation movement came into existence, TWU was performing an unusual service. Since it opened its doors in 1903 this institution has been educating women to become more than mothers and wives. It was formed as an all-woman institution of higher learning. It was an all-woman institution guided by a practically all-male administration.

But on April 15, women made a step forward at Texas Woman's University with the inauguration of its seventh president, Mary Evelyn Blagg Huey. In a style befitting a royal monarch, the first ''queen'' of this university ascended her throne.

#### THE INAUGURATION OF A PRESIDENT

Even early morning drizzle didn't stop the festivities: 260 delegates from prominent schools such as Harvard and Penn State continued to line up for the academic procession.

Grand marches performed by the TWU Orchestra and the colorful academic regalia of the various schools gave the air of a royal court to the assemblage. Closed circuit televisions

were placed in upstairs rooms and loud speakers were placed outside to accommodate the overflow crowds. Those who were fortunate enough to have gotten inside seats saw more than just the grandeur and pageantry. As Dr. Huey entered at the end of the processional, they saw TWU's future step into the footlights.