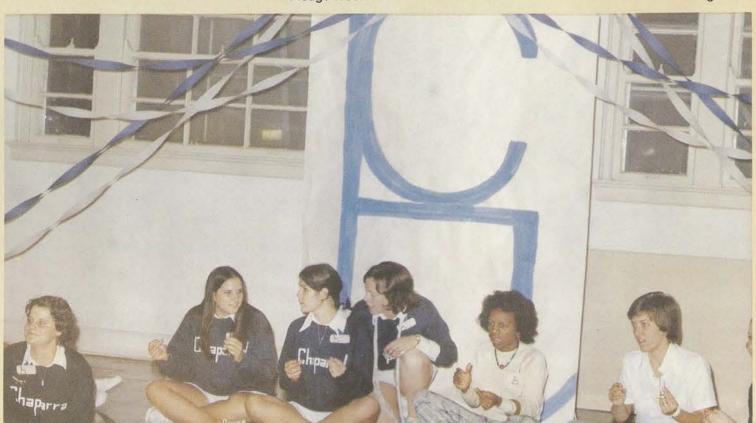

In 1905, TWU was a young institution of age four, but out of those tender years came the seeds of a group of organizations indigenous to this school. Although they have grown and waned over the years, the literary-social clubs have continued to be an active part of Texas Woman's University, setting as their primary through rush activities and parties. All service to the university.

parrals, recruit new members each year ing their humorous antics.

goals sisterhood, social functions, and this culminates in the October affair Pledge Week. For one week, prospecti Similar to sororities, the three L-S members are seen throughout camp clubs, Algaians, Alpha Omega, and Cha-carrying their paraphernalia and perform

#### STEAK FRY

Long hours of cooking steaks and baked potatoes, preparing party favors, and decorating tables are the annual routine for Steak Fry, the Chaparral Literary Social Club's rush party. The emphasis of the evening is fun and fellowship, and after an ample dinner, rushees participate in numerous games and a Chaparral songfest. The evening draws to an end with a solemn ceremony when by candlelight each rushee is given a parchment made for them that expounds the advantages of pledging the "rocking C."

#### CHAPARRALS

### PLEDGE WEEK

RIGHT: Mary Mallory and Debbie Fluet make their way across campus to the nightly pledge meeting in the old SUB. BOTTOM: Chaparral pledges entertain the members with a chorus of "The Yoddler's Song."