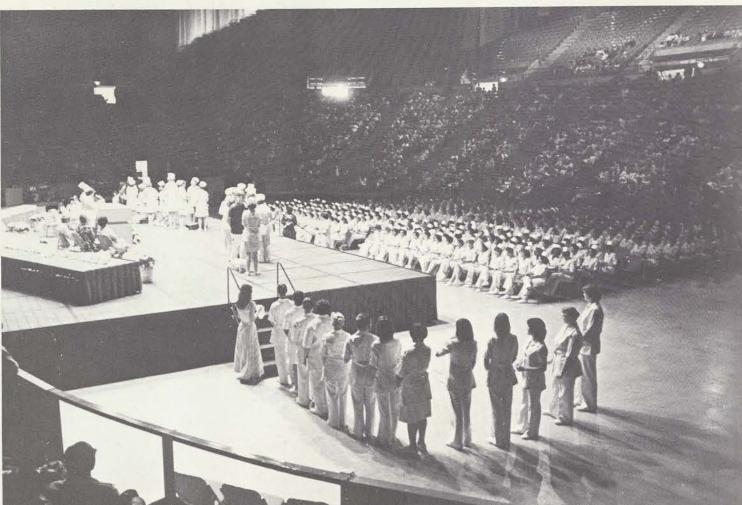

This year's capping convocation drew a record number of friends and relatives. The crowd of over 4000 guests and 423 student nurses forced the relocation of the event off campus and into the North Texas State University Coliseum. The dimly lit floor of the indoor stadium set the stage for the symbolic beginning of clinical education.

Although the cost of fully illuminating the coliseum kept the lights low, the dusky atmosphere did not keep the proud smiles from family faces as daughters and sons took their first step toward a professional career.

OPPOSITE TOP: Diane Jackson receives her long awaited cap. OPPOSITE BOTTOM: For the first time, the convocation was held in the NTSU Coli-

TOP LEFT: Donna Brennen has too many roses and not enough hands. TOP RIGHT: 423 student nurses waited to be capped. ABOVE: After the ceremony, the newly capped students searched for their families.