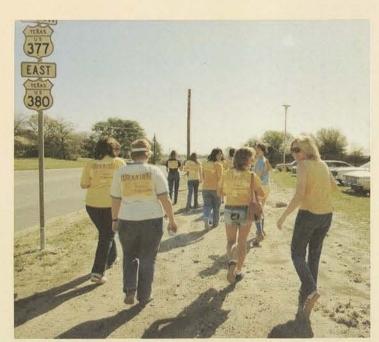

OPPOSITE TOP: Can-kicking provided a pastime for some walkers. OPPOSITE BOTTOM: Pit stops were a welcomed sight for the walkers. ABOVE: The participants came in all shapes, sizes and sexes. TOP RIGHT: Rest station workers awaited the thirsty crew. RIGHT: The walk-athon location was University Drive.

#### WALK-A-THON

TWU students walked to help find a cure for the "Great Masquerader," which has no cure and kills more than 5,000 people annually. The "Great Masquerader" is Lupus Erythemato-

sus, a chronic illness that eats away at the body's connective tissues.

The 129 walkers collected \$1,800 in pledges for the first Lupus Erythematosus walk-a-thon ever held.

BELOW: Many questions were posed concerning school traditions. BOTTOM: Mr. Tompkins

spoke in defense of administrative policies.