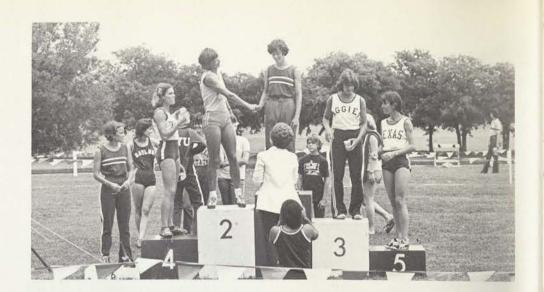

cKenna crouches in the starting blocks for the 440 relay. BOTTOM

LEFT: Dr. Bert Lyle films the track members to study their form. BOTTOM RIGHT: Peggy Rose hands off the baton to Livia Fleming.



# TRACK AND FIELD

The Track and Field team had an extraordinary season this year as they overcame a number of adversities and injuries to capture the TAIAW State Track and Field Championship title for the 9th time in ten years.

At the state meet, everyone except one scored at least a point for the Red and White. Career and/or season bests were recorded in nearly every event, as TWU outpointed its nearest rivals, Texas A&M and UT Austin.

Titles were taken in seven individual events and two relays by the home team. Janet Brown, a junior, was a double winner in the 100 and 200 meter dashes.







OPPOSITE TOP: Grace Williams waits to speak to Dr. Lyle about the events. OPPOSITE BOTTOM: After the meet, Shaye Duvall helped gather the gear to go home. TOP: Sandra Leviniski receives first medal in the 400 meter hurdles. BELOW: Louise Ritter won first place in the national meet with a high jump of 6'1". RIGHT: FRONT ROW: Kelly Koltyn, Gwen Norman; SECOND ROW: Lucy Neiman, Judy Partain, Dr. Bert Lyle; THIRD ROW: Shaye Duvall, Princess Lindsay, T. C. Rudolph, Pam McIlhaney, Rose Kueller, Barbara Collins; FOURTH ROW: Laurel Lightborn, Louise Ritter, Lucy Vaamonde, Susan Moore; FIFTH ROW: Georgia Evans, Peggy Rose, Janet Brown, Sandra Levinsky; SIXTH ROW: Mary LeBlanc, Livia Fleming, Linda Holmes, Grace Williams, Carrie Kelly.







#### TRACK AND FIELD

Captain of the team, Sandra Levin