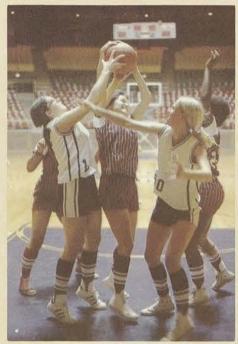

Established patterns of movement and habitual styles of play are hard to break in an athlete, especially in a college-age athlete with a four-year background in high school basketball. While intercollegiate women's teams have been playing full court under modified men's rules for several years, most Texas high schools are still governed by half court women's guidelines.

With 50 percent of the 1976-77 roundballers classified as freshmen, Coach Rayla Allison had a tall order on her hands. Not only was practice devoted to building team work and the precision needed for offensive and defensive skills, but scarce workout time had to be used to educate the seven freshmen in college full court basketball.

Two months of pre-season practice was enough to mold the team into a competitive threat, but there was still a growing period to come. The Tessies started out slowly with only two wins in the first half of their twenty-five game schedule, but experience and a desire to win grew with each narrow defeat. Spring semester play saw the team hand out nine defeats in thirteen encounters. This winning streak carried them to a first round match with nationally ranked Baylor in the AIAW Zone tournament and a hard won fifth place seat.

It seems that TWU basketball prominence may be a reality in the near future. Ms. Allison has planned a coupled effort of continued development of exisiting talent and recruiting up and coming high school stars, plus a program to draw community and campus support.

TOP: Vicki Bills looks for an open teammate. ABOVE: Emotions arise from Coach Rayla Allison. RIGHT: Freshman Lori Golden stretches her 6'0" height against UTA's tallest girl.

#### **BASKETBALL**

LEFT: Freshman Julie Rasmuson drives and shoots as TCU defensive players attempt to block the points. BELOW, KNEELING: Angela Crabtree, Deninez Moss, Lori Golden, Vicki Bills, Faye Dillard; STANDING: Coach Rayla Allison, Annie Guadarrama, Diane Bills, Drucilla Willis, Beverly Brady, Velda Crawford, Julie Rasmuson, Kim McConathy, Dolores Slfuentes.

#### **BASKETBALL**

OPPOSITE: Deninez Moss fights through North Texas defenses, LEFT: Deninez Moss goes up over TCU's height for an easy lay up. BELOW: Vicki Bills comes down hard with the rebound against TCU.

#### BASKETBALL

RIGHT: Angela Crabtree drives in against two TCU defense players. BELOW: Vicki Bills releases the ball, hoping for two points.

LEFT: Julie Rasmuson backed by Lori Golden works for rebound position against Drake University. BOTTOM: Deninez Moss goes up for a one-handed jump shot over a TCU defender. BELOW: Deninez Moss looks for help from her teammates as she stops her dribble against TCU guard.