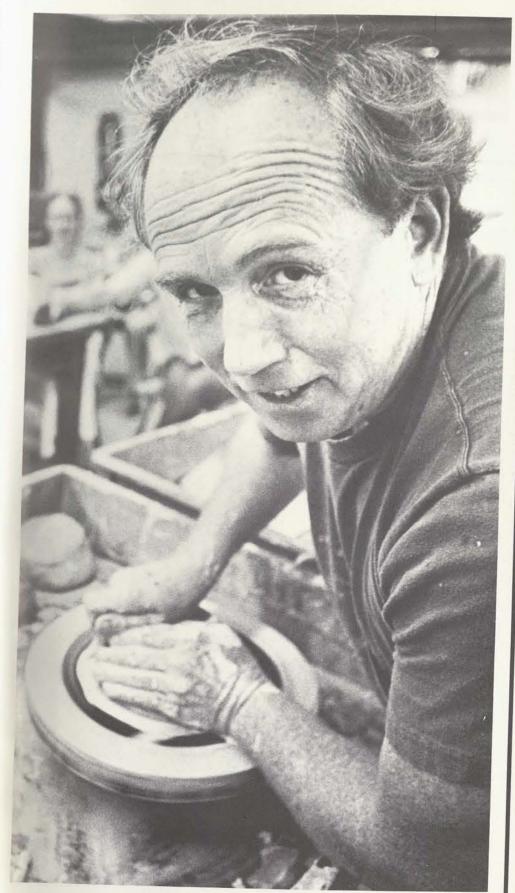

eneric program. Graduates of this program will receive the Bachelor of Science degree.

The department under the chairmanship of Dr. Ernest O. Watkins, offers a Master of Arts and Master of Education in five areas: emotionally disturbed, mentally retarded, physically handicapped, learning disabled, and educational diagnostician.





OPPOSITE TOP: Diamantina Vallejo and Jan Finch complete their educational project. OPPOSITE BOTTOM: Tina Palma arranges artwork for a presentation. LEFT: Becky Lee wet-mounts her artwork. ABOVE: Dr. Short has a conference with Norma Soto.



RIGHT: Mara Smith applies slip to ceramic sculpture. BELOW: Students sketch still life drawings from arranged objects. OPPOSITE: Ceramics instructor J. Brough Miller, demonstrates techniques.



**COLLEGE OF FINE ARTS** 



Ten majors including ceramics, interior design, jewelry, printmaking, fibers, sculpture, fashion design and photography make up the curriculum for the Department of Art. All art students must complete basic courses in drawing, design, painting and the history of art as well as an in-depth study of their major.

Dr. Donald Smith, chairman, notes: "Artists now have not only the traditional options of teaching, working on private commissions, and selling through galleries, but also new opportunities in industry and commerce."

Offering a bachelor's degree in many fields, the department is strengthened by its interrelationships between majors. For example, printmaking majors and fibers majors may work together to create a woodcut to be used in printing textiles. Another source of strength wi