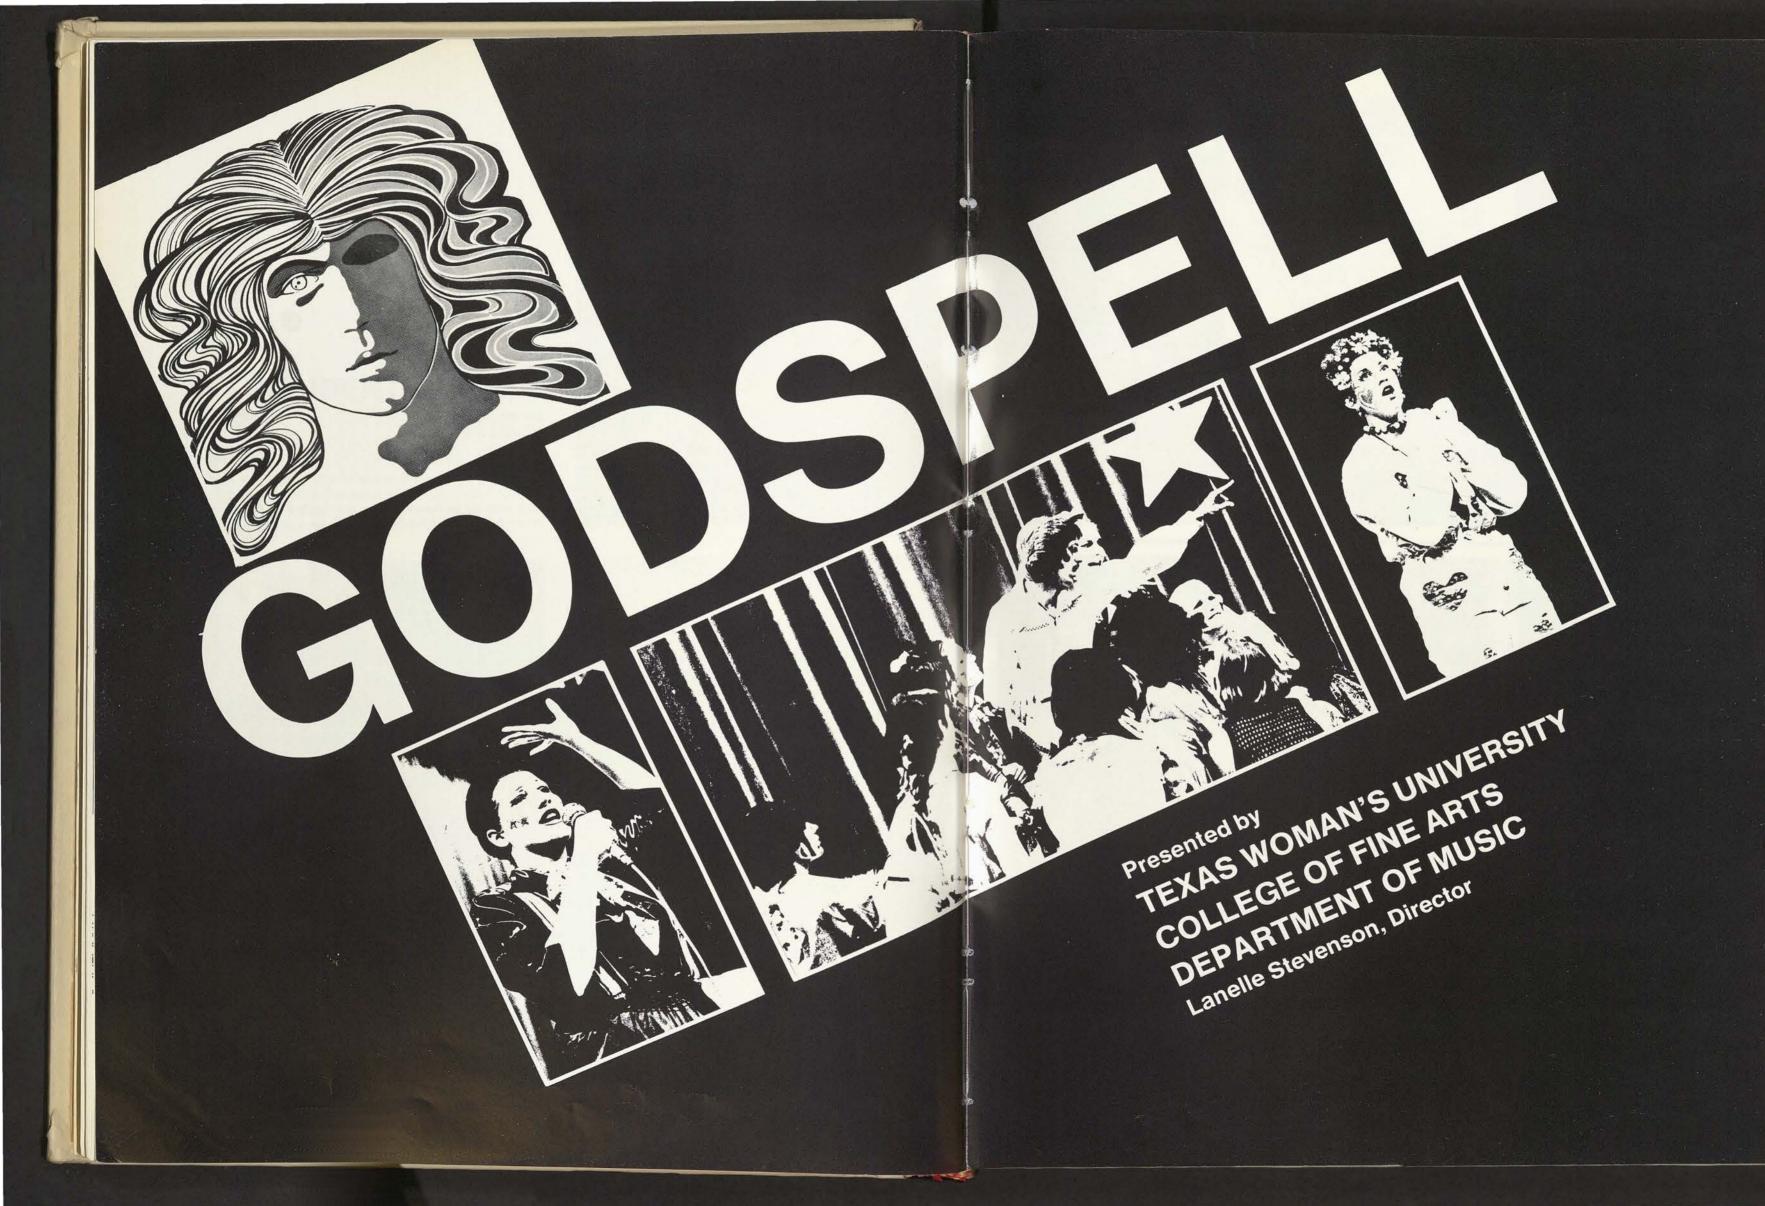

LEFT: Mary Hufford Hall president gets the choice steak. BELOW: Angle King doctors her overcooked treat.

Wild costumes and outlandish makeup were all a part of the mystique of "Godspell." The play is a musical production depicting the life of Christ through the mixture of soft, folk, country and vaudeville music.

Jesus was portrayed by Norris Perry, a North Texas State University student. Judas was portrayed by Gerald Stevenson. All other cast members were Choraliers or enrolled in music theatre class.

TOP: Dressing rooms were a little cramped, but that's all a part of show business. ABOVE: Rebecca Miller strums to a Godspell tune. RIGHT: Sarah Nelson rejoices the word of Jesus. OPPOSITE TOP LEFT: Jesus (Norris Perry) emphasizes the word of God. OPPOSITE TOP RIGHT: Jesus pleads for his followers to love one another. OPPOSITE BOTTOM LEFT: Sherry Edwards sings to Jesus. OPPOSITE BOTTOM RIGHT: The Godspell cast sings.