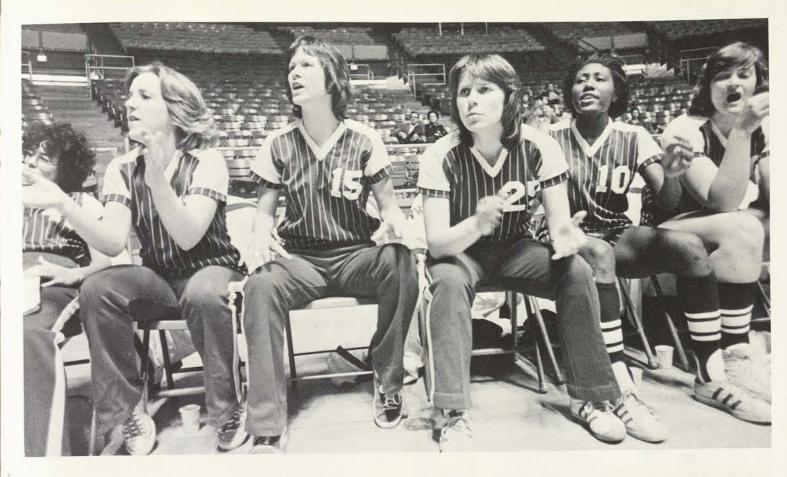

#### **VOLLEYBALL**

The 24 game season was of few laurels and trophies, but growth and promise were a consistent product of the 1976 volleyball team. The switchover of longtime coach, Delores Copeland, and several of TWU's national class players to the rival North Texas team left TWU with an opportunity for a fresh start. Coach Linda Wills took control of the Tessie court with an inexperienced but eager young field of players.

Although they took top honors only six times, the predominantly freshman and sophomore team led by captains Carrie

Kelly and Darian Doornobos constantly improved the caliber of their game. Rigorous workouts and devotion developed the power ball talent of the fledgling team to a competitive intercollegiate level.

TOP: The home tournament was held in both gyms. ABOVE: Henrietta Flores assists Coach Wills. RIGHT: FRONT ROW: Darian Doornbos, Diana Schwarz, Kay Dillard, Sharon McClanahan, SECOND ROW: Rose Hilebrand, Carmela Gonzales, Lisa Day; THIRD ROW: Carrie Kelly, Glenna Rogers, Coach Linda Wills, Manager Henrietta Flores, Assistant Coach Jan Long. TOP: Sunny Day.