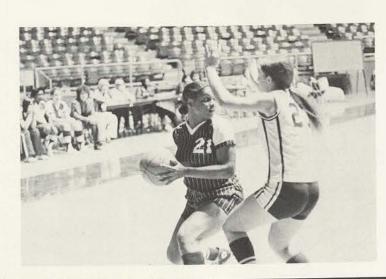

TOP: Vicki Bills looks for an open teammate. ABOVE: Emotions arise from Coach Rayla Allison. RIGHT: Freshman Lori Golden stretches her 6'0" height against UTA's tallest girl.

#### BASKETBALL

RIGHT: Angela Crabtree drives in against two TCU defense players. BELOW: Vicki Bills releases the ball, hoping for two points.

LEFT: Julie Rasmuson backed by Lori Golden works for rebound position against Drake University. BOTTOM: Deninez Moss goes up for a one-handed jump shot over a TCU defender. BELOW: Deninez Moss looks for help from her teammates as she stops her dribble against TCU guard.