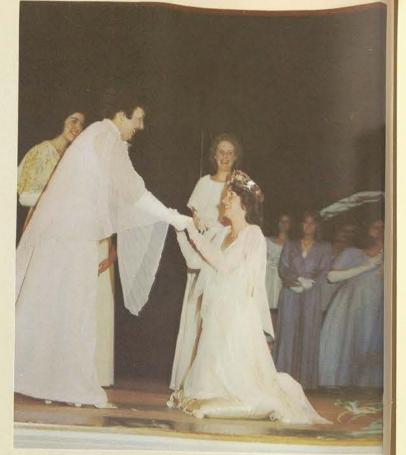

LEFT: Mary Hufford Hall president gets the choice steak. BELOW: Angle King doctors her overcooked treat.

Wild costumes and outlandish makeup were all a part of the mystique of "Godspell." The play is a musical production depicting the life of Christ through the mixture of soft, folk, country and vaudeville music.

Jesus was portrayed by Norris Perry, a North Texas State University student. Judas was portrayed by Gerald Stevenson. All other cast members were Choraliers or enrolled in music theatre class.

TOP: Dressing rooms were a little cramped, but that's all a part of show business. ABOVE: Rebecca Miller strums to a Godspell tune. RIGHT: Sarah Nelson rejoices the word of Jesus. OPPOSITE TOP LEFT: Jesus (Norris Perry) emphasizes the word of God. OPPOSITE TOP RIGHT: Jesus pleads for his followers to love one another. OPPOSITE BOTTOM LEFT: Sherry Edwards sings to Jesus. OPPOSITE BOTTOM RIGHT: The Godspell cast sings.