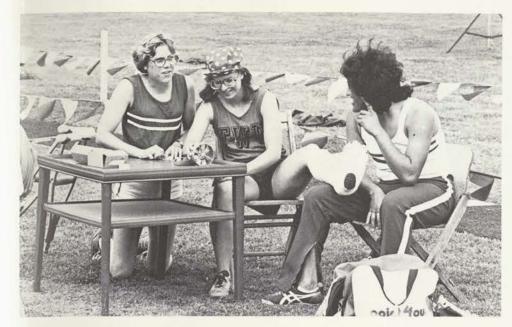

## COOKOUTS

As the end of the semester nears, one might catch the aroma of hamburgers or steaks through the air. Many organizations give cookouts for a final fund raising project, while others have the occasion as a means of saying farewell, till next semester.

ABOVE: The track team held a cookout at the track. RIGHT: Javelin thrower, Cindy Hundley, puts off the track diet for one day.

TOP: Princess Lindsey and Barbara Collins make use of picnic accessories. LEFT: Elizabeth Lively prepared supper for a big group. ABOVE: The Recreation Club gave a cookout for members and guests for 50 cents per person.