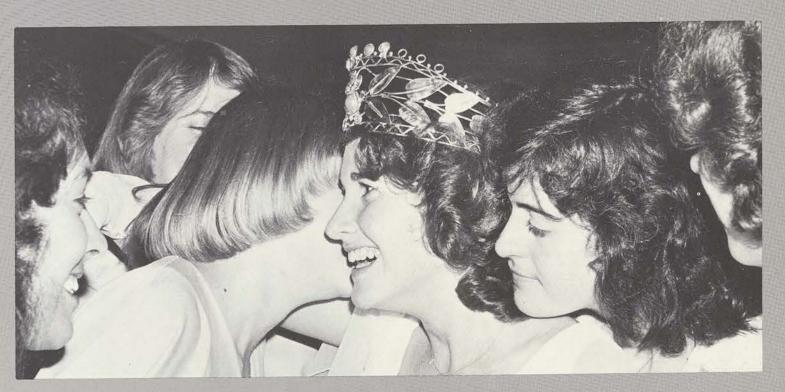

Undaunted by drenched hairstyles, mud-splattered gowns, and soaked shoes, the presentation of the princesses proceeded as planned, and culminated with the crowning of Miss Kay Wilkinson as 1977 Redbud Queen, by Dr. Huey. As the auditorium emptied, the rain ceased, and princesses, students, families, and friends hurried into the clearing night to attend the Queen's Ball or to relax from an evening of frills and flooding.

"As I walked down the aisle, I felt warmth from inside. In the foyer, all my friends were there to share my happiness. The seniors of 1977 are an exceptional group of women; any one of them could have been queen, but . . . well, I'll never forget the night I was chosen to wear the Redbud crown." Kay Wilkinson.

TOP: Kay Wilkinson wins. ABOVE: Kay is congratulated by friends.