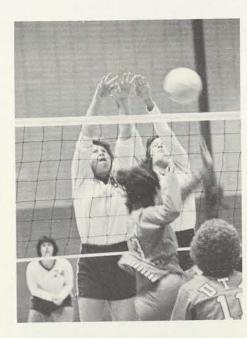

ABOVE: Sunny Day dinks the ball over the net. RIGHT: Carrie Kelly works around the defenders. FAR RIGHT: Coach Wills comes off the bench in a tense moment.

LEFT: Kay Dillard and Carrie Kelly form a wall against NTSU's offense. BELOW: Rose Hilebrand and Linda Day block UTA's spike. BOTTOM: Strategy is an important key for a win.

**VOLLEYBALL** 

TOP: Glenna Rogers controls a loose ball. LEFT: Rose Hilebrand drills the ball through the North Texas defense. ABOVE: Glenna Rogers set the ball for Lisa Day to spike.