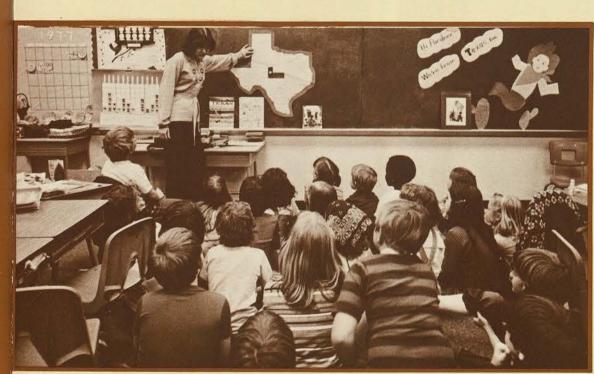

A century has passed since the day of the big cattle drives and the lonely cowboy who crossed the frontier in a saddle. The horses and tumbleweed prairies have turned into fast cars and sleepless cities. Places that once were depots on the trail to the west have covered their heritage with skyscrapers and progress, but the legends and myths of Texas live

# A TRIBUTE TO

For as long as there has been a Lone Star State, there has been the "cowboy, and everything's bigger in Texas" stories. People who have never crossed the state line talk about Texas as if it were a scenario from a Hollywood western. In reality, most Texans have never seen an authentic ranch although the cattle industry occupies more acreage than any other business, and the only cowboy they've ever met was the drugstore variety with his pressed jeans, polished boots, and new felt hat. As far as size goes, people, buildings and everything else are the same as they are in New York or California. Everything else? Well, almost everything.

The San Jacinto monument, commemorating one of the key battles in Texas' bloody struggle for independence from Mexico is the tallest stone monument in the world. It towers 570 feet and 4 inches over Houston, the sixth largest city in the United States. To get from the city of Port Arthur to the city of Orange, you will have to drive 230 feet in the air on the tallest highway bridge in the south, but if you would rather take a plane, there will always be room to land at the largest airport in the world, Dallas/Fort Worth International. Perhaps