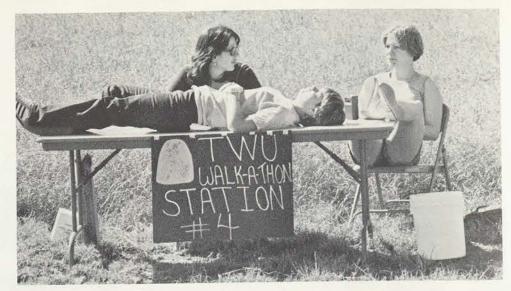

OPPOSITE TOP: Can-kicking provided a pastime for some walkers. OPPOSITE BOTTOM: Pit stops were a welcomed sight for the walkers. ABOVE: The participants came in all shapes, sizes and sexes. TOP RIGHT: Rest station workers awaited the thirsty crew. RIGHT: The walk-athon location was University Drive.

#### WALK-A-THON

TWU students walked to help find a cure for the "Great Masquerader," which has no cure and kills more than 5,000 people annually. The "Great Masquerader" is Lupus Erythemato-

sus, a chronic illness that eats away at the body's connective tissues.

The 129 walkers collected \$1,800 in pledges for the first Lupus Erythematosus walk-a-thon ever held.

BELOW: Many questions were posed concerning school traditions. BOTTOM: Mr. Tompkins

spoke in defense of administrative policies.