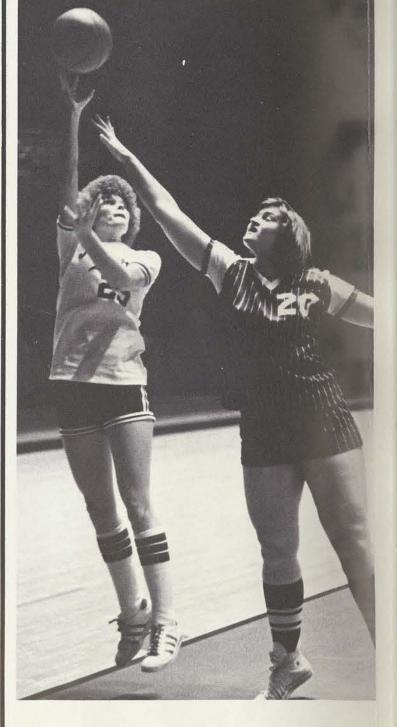

TOP: Vicki Bills looks for an open teammate. ABOVE: Emotions arise from Coach Rayla Allison. RIGHT: Freshman Lori Golden stretches her 6'0" height against UTA's tallest girl.

#### **BASKETBALL**

OPPOSITE: Deninez Moss fights through North Texas defenses, LEFT: Deninez Moss goes up over TCU's height for an easy lay up. BELOW: Vicki Bills comes down hard with the rebound against TCU.