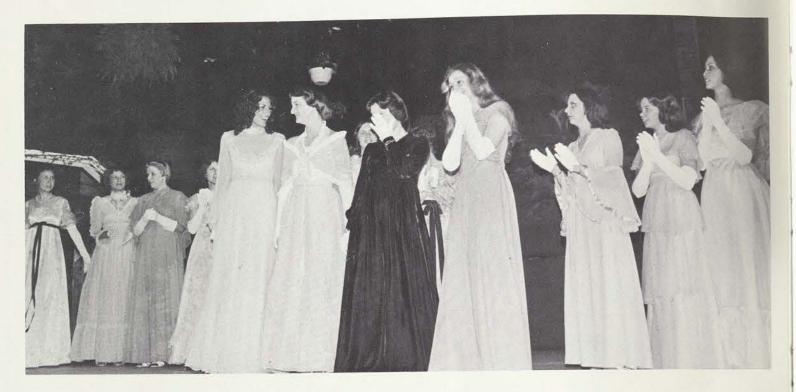

#### REDBUD PAGEANT

TOP: Excitement ran high as the names of the freshman crown princesses were announced. ABOVE: The pageant received its name from the numerous redbud trees which line the campus. RIGHT: Slides and narration of her TWU activities form the backdrop for Princess Sarah Nelson.

TOP: Discussion and revision were a big part of co-chairmen Jane Manley (left) and Pam Sommermeyer. ABOVE: Judges reviewed resumés and photographs of 84 princesses.

Photographs of Redbud Princesses, Page 174