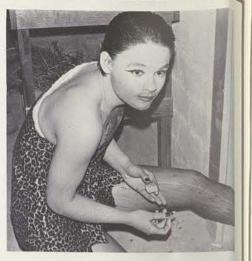

TOP LEFT: Unexpected snow made moving the sets to the Main Aud. a hazardous job for Linda Young and Monica Herrera. TOP RIGHT: Susan Cain gives herself the hairy look of a prehistoric caveman. ABOVE LEFT: With only ten minutes before showtime, Belinda Munoz hurriedly changes gels. ABOVE RIGHT: Linda Young works on the rocks for the pre-historic sets.

RIGHT: Dork (Susan Sims) thinks of an invention with Caderva (Carolyn Arceneaux). OPPOSITE LEFT: Zora (Linda Palmer) discovers the idea of the wheel. OPPOSITE TOP: The cavemen rejoice in Dork's discovery. OPPOSITE BOTTOM: Dork (Susan Sims) introduces his first successful invention, the wheel.

The story took the audience back into pre-historic times. Dork, an aspiring inventor, is so consumed with creating a successful invention that he totally ignores the romantic advances of Zora. Accidentally, Zora stumbles upon the idea of the wheel. In an effort to win Dork, she elicits the help of Einstone and Caderva to help Dork think of inventing a wheel.