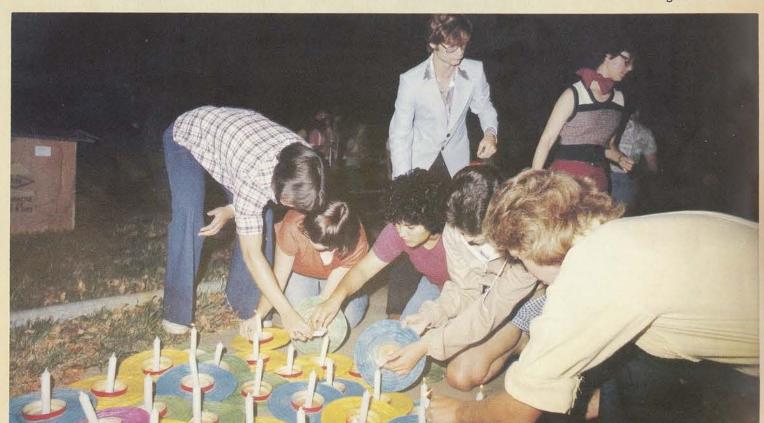

The imagination, hard work, and talent of many students goes into preparing this unique indoctrination of newcomers to TWU life. The freshmen begin their formal entrance to campus life walking hand in hand with upperclassmen toward the Main Auditorium

in a traditional trek known as Lantern Parade. Carrying a candle-lit lantern between each pair, the short journey symbolizes the passing of knowledge and a sense of history from the old student to the new.