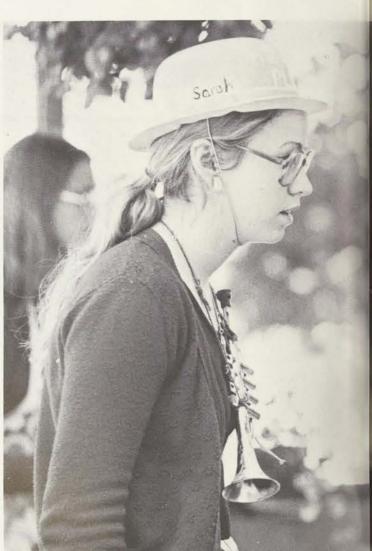

The Class of 1980 leaves the Main Auditorium entertained, enlightened and fully aware of what it means to be a Tessie.

BELOW: One of the villains (Sarah Nelson) that lurks about Lowry Woods makes an appearance in University Review. BELOW: Fear grips the