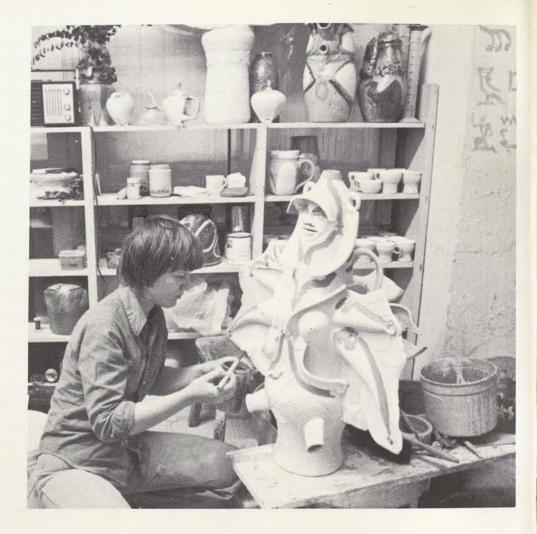

r this new program, students will be equipped to cover many areas of special education.

The student is required also to be certified in an area of regular education, such as elementary, junior high, or secondary under the generic program. Graduates of this program will receive the Bachelor of Science degree.

The department under the chairmanship of Dr. Ernest O. Watkins, offers a Master of Arts and Master of Education in five areas: emotionally disturbed, mentally retarded, physically handicapped, learning disabled, and educational diagnostician.





OPPOSITE TOP: Diamantina Vallejo and Jan Finch complete their educational project. OPPOSITE BOTTOM: Tina Palma arranges artwork for a presentation. LEFT: Becky Lee wet-mounts her artwork. ABOVE: Dr. Short has a conference with Norma Soto.



RIGHT: Mara Smith applies slip to ceramic sculpture. BELOW: Students sketch still life drawings from arranged objects. OPPOSITE: Ceramics instructor J. Brough Miller, demonstrates techniques.



**COLLEGE OF FINE ARTS** 



Ten majors including ceramics, interior design, jewelry, printmaking, fibers, sculpture, fashion design and photography make up the curriculum for the Department of Art. All art students must complete basic courses in drawing, design, painting and the history of art as well as an in-depth study of their major.

Dr. Donald Smith, chairman, notes: "Artists now have not only the traditional options of teaching, working on private commissions, and selling through galleries, but also new opportunities in industry and commerce."

Offering a bachelor's degree in many fields,