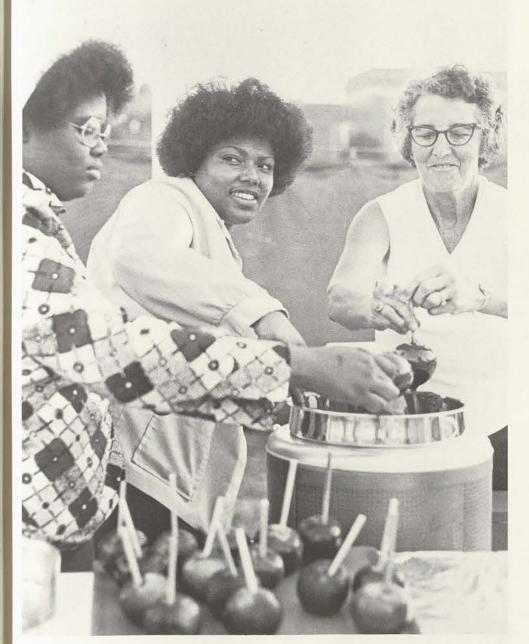

OPPOSITE TOP: One of the many patrons watches intently as Martha Miller makes a fresh batch of cotton candy. OPPOSITE LEFT: Working in the food booth means making and selling hundreds of caramel apples. OPPOSITE RIGHT: Sue Waller waits for the Serenaders' turn to perform in the Gold Rush variety show. ABOVE LEFT: Rose Kuehler, Mona Henkes and Pam Rogers get a chuckle out of their own clown acts. ABOVE: Hubbard Hall employee works overtime selling pies to Gold Rush patrons. LEFT: TWU students assist Mrs. Kitty Magee in preparing apples for the expected crowd.