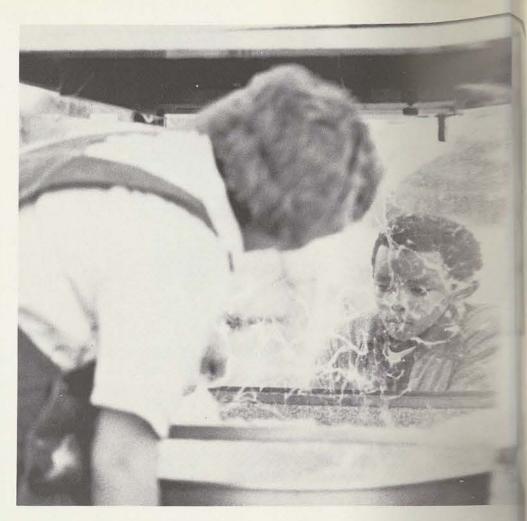

For the twenty-fifth year, the archery range in Lowry Woods underwent its annual transfiguration. Fences were raised, booths built, and the grounds readied for the early October event of Gold Rush. Years ago, the late Dr. John A. Guinn envisioned a means whereby TWU students could supply scholarships and services for fellow students, and out of his dreams grew this mini-carnival.

This year it was much the same as in the past. Backed by donations from local businessmen, students sold cokes, dressed as clowns and operated kiddie rides for two nights. School-age children from throughout Denton County poured through the gates in record breaking numbers to take their turn at the myriad of games and rides.

#### **GOLD RUSH**

Quarters jangling in their pockets, children of all ages came prepared for an evening of country fair fun. Disappointment was not on the agenda, and the 1976 Gold Rush patrons found the carnival even more delightful than last year.

Expansion of Gold Rush included the addition of several new games and

those attending the carnival was the moonwalk, a huge, billowy air mattress nearly impossible to stay afoot on.

Many people left those two nights minus their jangling quarters, but the cotton candy grins and the exhausted smiles were proof that they got what they paid for.