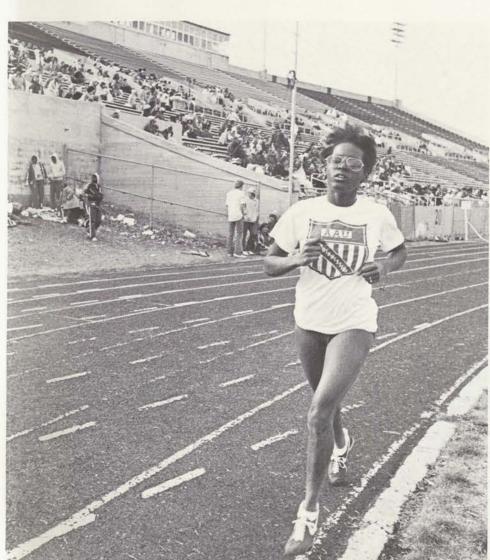

ABOVE: The track team held a cookout at the track. RIGHT: Javelin thrower, Cindy Hundley, puts off the track diet for one day.

TOP: Princess Lindsey and Barbara Collins make use of picnic accessories. LEFT: Elizabeth Lively prepared supper for a big group. ABOVE: The Recreation Club gave a cookout for members and guests for 50 cents per person.