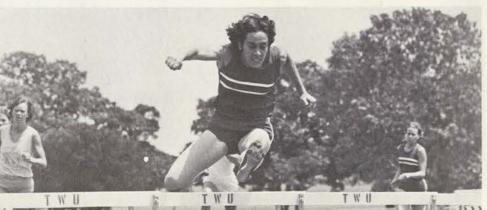

ABOVE: The track team held a cookout at the track. RIGHT: Javelin thrower, Cindy Hundley, puts off the track diet for one day.

TOP: Princess Lindsey and Barbara Collins make use of picnic accessories. LEFT: Elizabeth Lively prepared supper for a big group. ABOVE: The Recreation Club gave a cookout for members and guests for 50 cents per person.