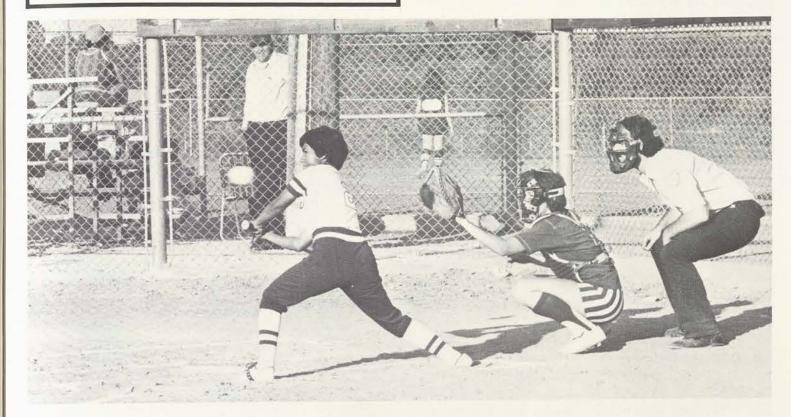

ABOVE: Janet Nesmith stretches for a close out. RIGHT: Leslye Friedrich sends the ball to first base. OPPOSITE TOP: The players wait for their turn at bat. OPPOSITE BOTTOM: Some tournaments lasted into the night.

RIGHT: Leslye Friedrich signals the outfield. OPPOSITE LEFT: In a concentrating moment, Coach Kuhn evaluates the game. OPPOSITE RIGHT: Lupe Quintana steals second base.

OPPOSITE BOTTOM LEFT: After an out on second, Janet Nesmith hurls the ball toward home. OPPOSITE BOTTOM RIGHT: Sharon Springer keeps score.