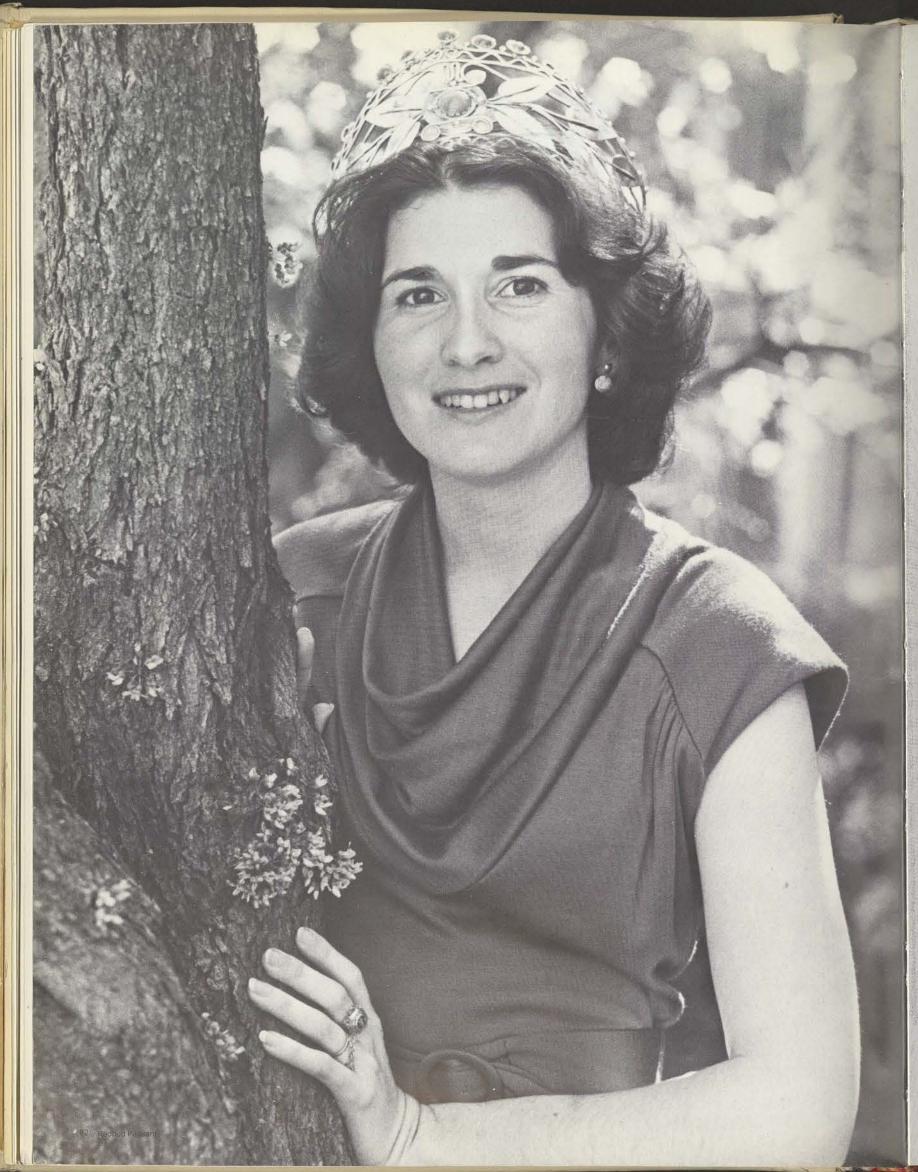

Undaunted by drenched hairstyles, mud-splattered gowns, and soaked shoes, the presentation of the princesses proceeded as planned, and culminated with the crowning of Miss Kay Wilkinson as 1977 Redbud Queen, by Dr. Huey. As the auditorium emptied, the rain ceased, and princesses, students, families, and friends hurried into the clearing night to attend the Queen's Ball or to relax from an evening of frills and flooding.

"As I walked down the aisle, I felt warmth from inside. In the foyer, all my friends were there to share my happiness. The seniors of 1977 are an exceptional group of women; any one of them could have been queen, but . . . well, I'll never forget the night I was chosen to wear the Redbud crown." Kay Wilkinson.

TOP: Kay Wilkinson wins. ABOVE: Kay is congratulated by friends.