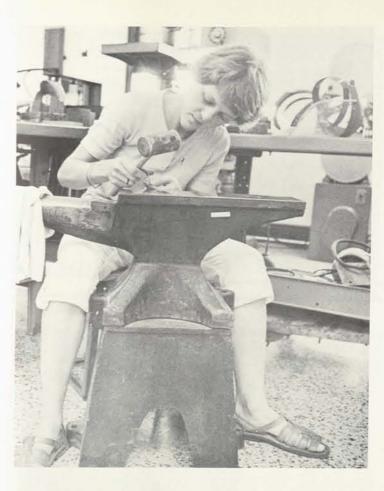

### **WATERMELON PARTY**

RIGHT: Cassie Stout finds a comfortable tree to view the festivities from. BELOW: The song "Roll Out the Barrel" is shown to the freshmen by their Big Sisters. BOTTOM: Intent freshmen listen to the entertainment. OPPO-