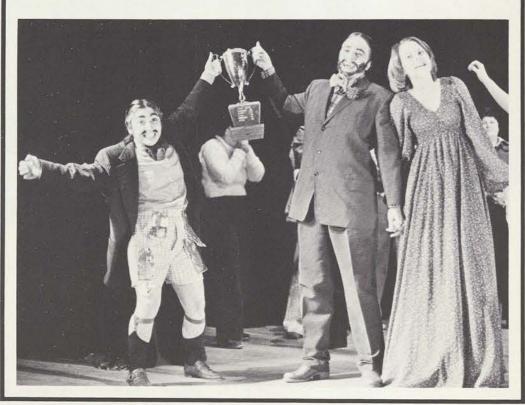

Finally, it was over. The preparation, long hours, and even

the program were things of the past. Dr. Mary E. Huey stood on stage facing the anxious classes of 1977, 1978, 1979, and 1980 who were filling the aisle. After giving a welcome to all, she unfolded the slip of paper in her hand, leaned toward the microphone, and slowly read the numbers, 7...7.

The seniors, screaming and jumping, ran and grabbed the silver cup. The tears and smiles were more than this year's victory. Since they had won Stunts three years in succession, the cup was theirs to keep, and they would be remembered as the third class in the history of Stunts to retire the cup.