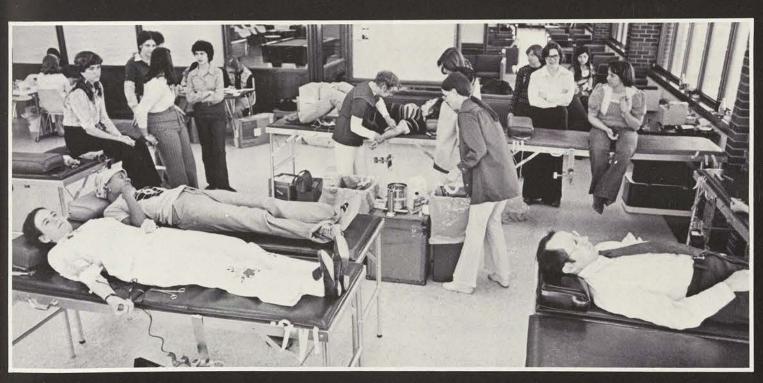

### BLOOD DRIVE

For the second year, TWU students did themselves and other Texans a favor by giving the "gift of life." TWU's blood club was formed last year by the Student Government Association in conjunction with the Wadley Blood Bank of Dallas, to establish a bank of blood credits for faculty, students, and

their families.

The\_two day drive held in March accumulated 315 pints of blood and 315 credits for TWU. Credits for the blood can be released by the Office of Student Affairs to any hospital in the U.S. When the credit is transferred, the patient is freed from the usual charge for a pint of blood.

Although many people are afraid to give blood, it is a safe and relatively painless procedure, and the donation of those pints can mean the difference between life and death for many metroplex residents. It is a worthwhile service to the community and a much needed form of insurance.

community and a much needed form of insurance.

OPPOSITE: Delores Tharp gives the "gift of life."

ABOVE: For two days, the SUB became a temporary blood bank.