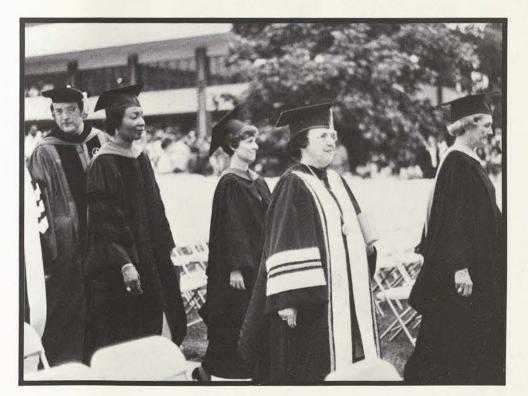

# THE INAUGURATION

Before ERA, or the early women's liberation movement came into existence, TWU was performing an unusual service. Since it opened its doors in 1903 this institution has been educating women to become more than mothers and wives. It was formed as an all-woman institution of higher learning. It was an all-woman institution guided by a practically all-male administration.

But on April 15, women made a step forward at Texas Woman's University with the inauguration of its seventh president, Mary Evelyn Blagg Huey. In a style befitting a royal monarch, the first ''queen'' of this university ascended her throne.

## OF A PRESIDENT

TOP: Alfred Green, assistant professor of art, designed and meticulously handmade the mace, which will be used for all formal ceremonies and was presented for the first time at the inauguration. ABOVE: The procession began in the front of the Main Auditorium. RIGHT: A common sight of the inauguration was the colorful regalia of the visiting institution.

#### THE INAUGURATION OF A PRESIDENT

Even early morning drizzle didn't stop the festivities: 260 delegates from prominent schools such as Harvard and Penn State continued to line up for the academic procession.

Grand marches performed by the TWU Orchestra and the colorful academic regalia of the various schools gave the air of a royal court to the assemblage. Closed circuit televisions

were placed in upstairs rooms and loud speakers were placed outside to accommodate the overflow crowds. Those who were fortunate enough to have gotten inside seats saw more than just the grandeur and pageantry. As Dr. Huey entered at the end of the processional, they saw TWU's future step into the footlights.