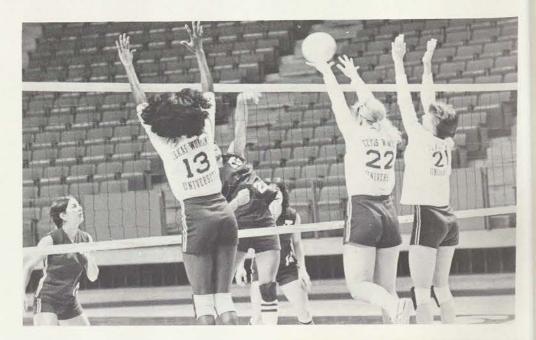

ABOVE: Sunny Day dinks the ball over the net. RIGHT: Carrie Kelly works around the defenders. FAR RIGHT: Coach Wills comes off the bench in a tense moment.

LEFT: Kay Dillard and Carrie Kelly form a wall against NTSU's offense. BELOW: Rose Hilebrand and Linda Day block UTA's spike. BOTTOM: Strategy is an important key for a win.

TOP: The home tournament was held in both gyms. ABOVE: Henrietta Flores assists Coach Wills. RIGHT: FRONT ROW: Darian Doornbos, Diana Schwarz, Kay Dillard, Sharon McClanahan, SECOND ROW: Rose Hilebrand, Carmela Gonzales, Lisa Day; THIRD ROW: Carrie Kelly, Glenna Rogers, Coach Linda Wills, Manager Henrietta Flores, Assistant Coach Jan Long. TOP: Sunny Day.