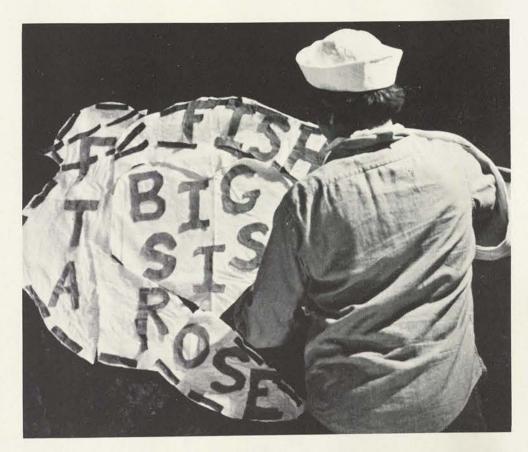

Words such as fish, copter, and stunts hold totally different meanings for freshmen and the outside world, until the juniors, through the mediums of song and dance, place them in the context of their seventy-five-year past. The score of cast members explains the various activities and ideas that have existed on this campus for many years, and their emotion and spirit unfold the true definition of the activities to come.

OPPOSITE: Rosie Hernandez sang traditional fish songs. BELOW LEFT: Phyllis Bailey accom-

panied her classmates. BELOW: The Class of 1980 put the pieces of tradition together. BOT-

TOM: An invitation to "Follow the Rainbow" ended the program.