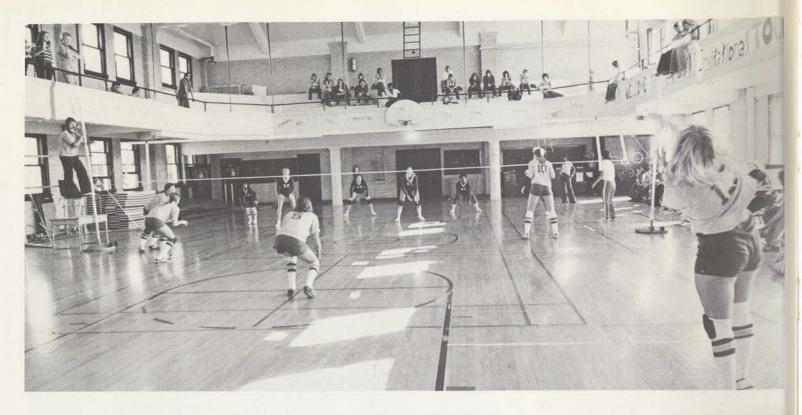

TOP: The home tournament was held in both gyms. ABOVE: Henrietta Flores assists Coach Wills. RIGHT: FRONT ROW: Darian Doornbos, Diana Schwarz, Kay Dillard, Sharon McClanahan, SECOND ROW: Rose Hilebrand, Carmela Gonzales, Lisa Day; THIRD ROW: Carrie Kelly, Glenna Rogers, Coach Linda Wills, Manager Henrietta Flores, Assistant Coach Jan Long. TOP: Sunny Day.