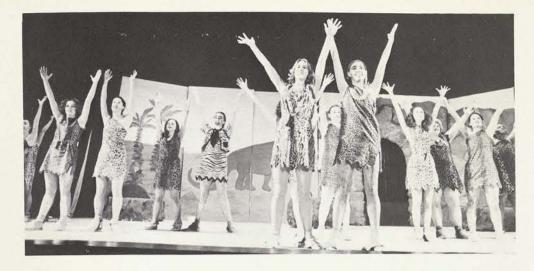

This and other antics were typical of the group effort and devotion that went into the making of "Andy's Dandy Fancy." Andy, a small town boy, wrote a play he hoped would become a Broadway hit that could give him the fame and fortune necessary to wed Allison. The play is rejected by the

local publisher, but the campaigning mayor arranges to have the new town banker finance the play.

Like the seniors, the sophomores made Stunts history, but in a very different way. Among the cast of "Andy's Dandy Fancy" was the first male Stunts member, Ricky Leal. Not only can '79 remember 1977 as a year of work and achievement, but as one of an initial breakthrough in equality at TWU.

TOP: Satin costumes and silver stars added to the flash of the finale. ABOVE: Mama (Elsa Zarate) and Prudence (Melody McElfresh) console Andy (Sarah Nelson) after the rejection of his play. LEFT: Andy covers his eyes in anticipation of a surprise, Prudence. OPPOSITE TOP LEFT: Ricky Leal, the first male in Stunts, patiently receives a makeup job from Jane Man-