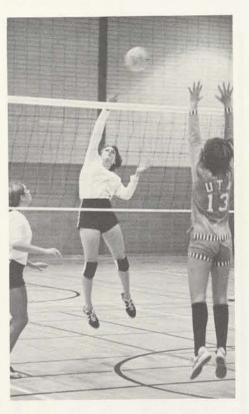

#### **VOLLEYBALL**

The 24 game season was of few laurels and trophies, but growth and promise were a consistent product of the 1976 volleyball team. The switchover of longtime coach, Delores Copeland, and several of TWU's national class players to the rival North Texas team left TWU with an opportunity for a fresh start. Coach Linda Wills took control of the Tessie court with an inexperienced but eager young field of players.

Although they took top honors only six times, the predominantly freshman and sophomore team led by captains Carrie

Kelly and Darian Doornobos constantly improved the caliber of their game. Rigorous workouts and devotion developed the power ball talent of the fledgling team to a competitive intercollegiate level.

ABOVE: Sunny Day dinks the ball over the net. RIGHT: Carrie Kelly works around the defenders. FAR RIGHT: Coach Wills comes off the bench in a tense moment.

LEFT: Kay Dillard and Carrie Kelly form a wall against NTSU's offense. BELOW: Rose Hilebrand and Linda Day block UTA's spike. BOTTOM: Strategy is an important key for a win.