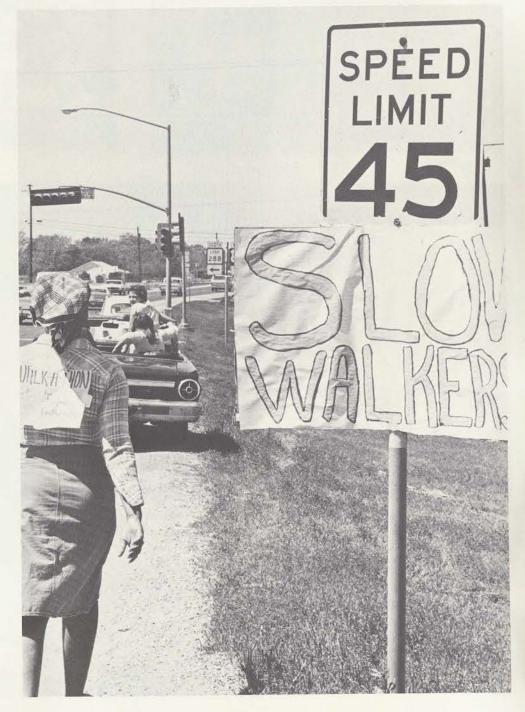

OPPOSITE TOP: Can-kicking provided a pastime for some walkers. OPPOSITE BOTTOM: Pit stops were a welcomed sight for the walkers. ABOVE: The participants came in all shapes, sizes and sexes. TOP RIGHT: Rest station workers awaited the thirsty crew. RIGHT: The walk-athon location was University Drive.

#### WALK-A-THON

TWU students walked to help find a cure for the "Great Masquerader," which has no cure and kills more than 5,000 people annually. The "Great Masquerader" is Lupus Erythemato-

sus, a chronic illness that eats away at the body's connective tissues.

The 129 walkers collected \$1,800 in pledges for the first Lupus Erythematosus walk-a-thon ever held.

BELOW: Many questions were posed concerning school traditions. BOTTOM: Mr. Tompkins

spoke in defense of administrative policies.