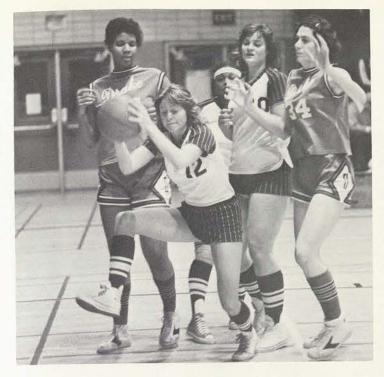

#### **VOLLEYBALL**

The 24 game season was of few laurels and trophies, but growth and promise were a consistent product of the 1976 volleyball team. The switchover of longtime coach, Delores Copeland, and several of TWU's national class players to the rival North Texas team left TWU with an opportunity for a fresh start. Coach Linda Wills took control of the Tessie court with an inexperienced but eager young field of players.

Although they took top honors only six times, the predominantly freshman and sophomore team led by captains Carrie

Kelly and Darian Doornobos constantly improved the caliber of their game. Rigorous workouts and devotion developed the power ball talent of the fledgling team to a competitive intercollegiate level.

ABOVE: Sunny Day dinks the ball over the net. RIGHT: Carrie Kelly works around the defenders. FAR RIGHT: Coach Wills comes off the bench in a tense moment.

LEFT: Kay Dillard and Carrie Kelly form a wall against NTSU's offense. BELOW: Rose Hilebrand and Linda Day block UTA's spike. BOTTOM: Strategy is an important key for a win.