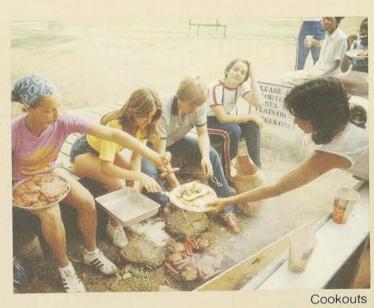

## COOKOUTS

As the end of the semester nears, one might catch the aroma of hamburgers or steaks through the air. Many organizations give cookouts for a final fund raising project, while others have the occasion as a means of saying farewell, till next semester.

ABOVE: The track team held a cookout at the track. RIGHT: Javelin thrower, Cindy Hundley, puts off the track diet for one day.

TOP: Princess Lindsey and Barbara Collins make use of picnic accessories. LEFT: Elizabeth Lively prepared supper for a big group. ABOVE: The Recreation Club gave a cookout for members and guests for 50 cents per person.