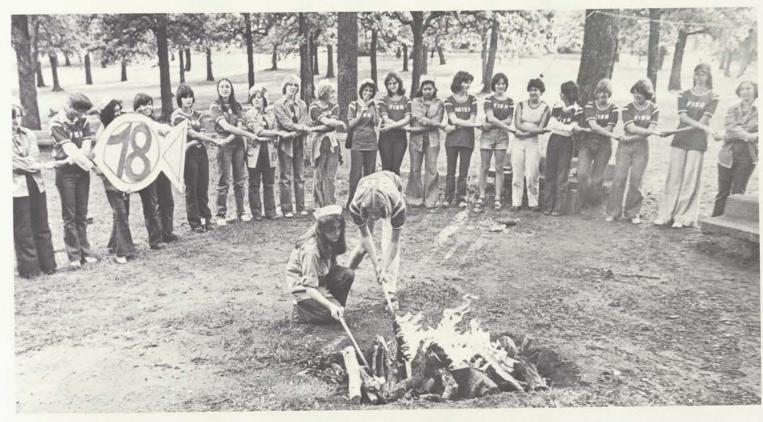

#### FISH FRY

The April sky was tinted with orange as the sun began to set on Lowry Woods. Faces glittered in the reflection of yellow flames. Some of the faces had never beheld this tradition before, but those who had were filled with the same nostalgic feelings they had experienced at their first Fish Fry.

In 1963, the late Dr. John Guinn commanded the class of 1962 to burn their good luck symbol, a wooden fish, because of the commotion that attempts to steal it had caused. Now, every April, a late evening bonfire is built by the even num-

bered classes, and a cardboard or wooden fish is burned to commemorate the original event.

This year the classes of 78 and 80 were joined in their traditional circle by unusual guests. A member of the class of 64 and her daughter, a future member of the class of 94. The sentimental moment when the fish began to burn was heightened by the tearful protests of the little girl. It seems that fish traditionalism is hereditary.

OPPOSITE LEFT: The class marched down Dorm Row towards Lowry Woods. OPPOSITE RIGHT: Rose Warren acted as torch carrier. TOP LEFT:

Class president, Janice Gaskell, ignited the fire. TOP RIGHT: The ceremony began on Hubbard Lawn. ABOVE: The Fish formed a circle around the fire.