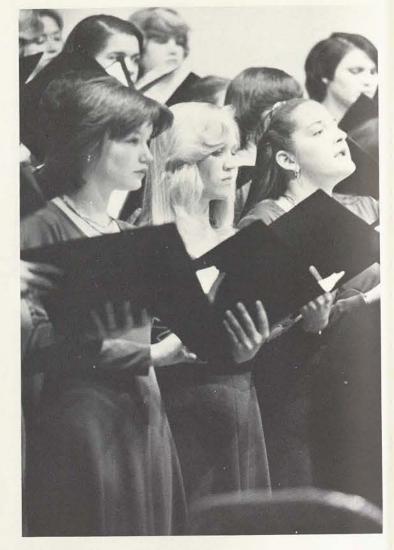

ABOVE RIGHT: Tree trimmers Sue White, Soma Rajan and Fro Holmes decorate Austin Hall. RIGHT: Carole Coyne-Maxwell and the Concert Choir gave a Christmas musical. ABOVE: Every residential hall was decorated by volunteer students.

Of greatest significance, the tour was the opportunity for the Choir to go behind the Iron Curtain to show what America has to offer by way of music.

TOP LEFT: Carole Coyne-Maxwell and choir invited the audience to sing along. TOP RIGHT: At rehearsal Carole Coyne-Maxwell aimed at perfection. LEFT: Karen Terry sang Romanian tunes. ABOVE: The choir concluded with a strong finale.