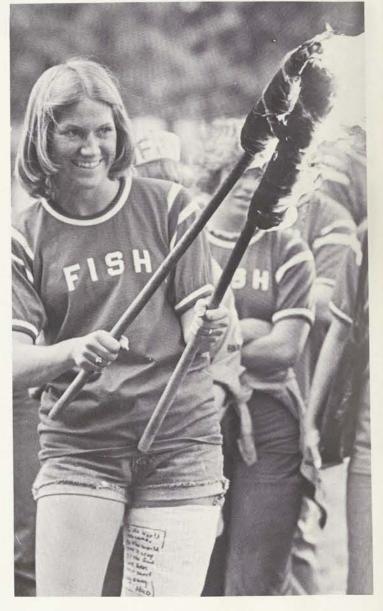

#### FISH FRY

The April sky was tinted with orange as the sun began to set on Lowry Woods. Faces glittered in the reflection of yellow flames. Some of the faces had never beheld this tradition before, but those who had were filled with the same nostalgic feelings they had experienced at their first Fish Fry.

In 1963, the late Dr. John Guinn commanded the class of 1962 to burn their good luck symbol, a wooden fish, because of the commotion that attempts to steal it had caused. Now, every April, a late evening bonfire is built by the even num-

bered classes, and a cardboard or wooden fish is burned to commemorate the original event.

This year the classes of 78 and 80 were joined in their traditional circle by unusual guests. A member of the class of 64 and her daughter, a future member of the class of 94. The sentimental moment when the fish began to burn was heightened by the tearful protests of the little girl. It seems that fish traditionalism is hereditary.

OPPOSITE LEFT: The class marched down Dorm Row towards Lowry Woods. OPPOSITE RIGHT: Rose Warren acted as torch carrier. TOP LEFT:

Class president, Janice Gaskell, ignited the fire. TOP RIGHT: The ceremony began on Hubbard Lawn. ABOVE: The Fish formed a circle around the fire.