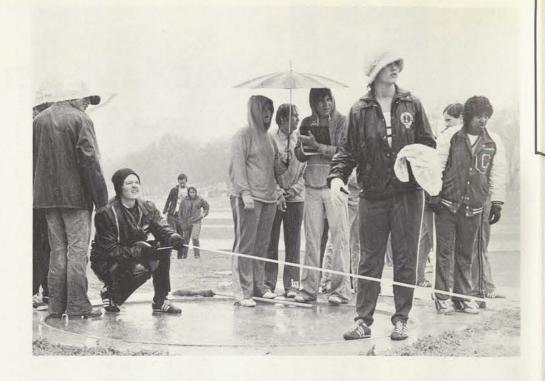

SGA CAMPAIGNING

Eighty young princesses stood stiffly in their crisp new formals wringing their white-gloved hands in nervous movement as they awaited their turn in front of the judges' eyes. Homecoming? A beauty pageant? No, the TWU Redbud Festival.

In the words of President Mary E. Huey, this opportunity is taken to honor "the cream of the crop," those who are outstanding as TWU students. In Feburary and Early March, each class nominates and elects twenty girls for the honor of

#### **REDBUD PAGEANT**

Redbud Princess, basing their selection on service to the student body and the University rather than the traditional physical attributes.

Although there were some disputes in the early stages over the nomination of several male students from the Denton and Houston campuses, this year's festival, sponsored by the University Woman's Association, ran smoothly until presentation evening. As Mr. Weather would have it, four hours before the introduction of the princesses and the selection of the queen, the worst flash flood in twenty years came pounding down upon the North Texas area.

Undaunted by drenched hairstyles, mud-splattered gowns, and soaked shoes, the presentation of the princesses proceeded as planned, and culminated with the crowning of Miss Kay Wilkinson as 1977 Redbud Queen, by Dr. Huey. As the auditorium emptied, the rain ceased, and princesses, students, families, and friends hurried into the clearing night to attend the Queen's Ball or to relax from an evening of frills and flooding.