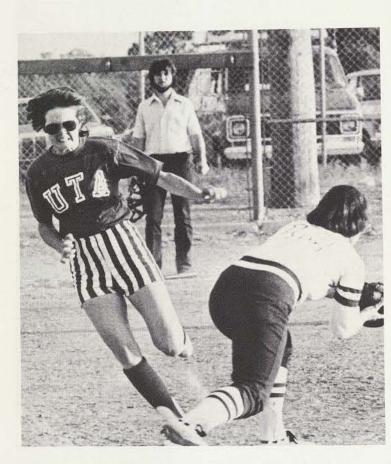

#### SOFTBALL

Although recent years have seen some TWU teams slip in ranking, the softball team has continued to pitch, hit, and field its way to state prominence. Through the rigorous fall and spring seasons, Coach Jo Kuhn kept the college fastballers honed to a razor sharp playing edge.

Pre-season daily workouts plus occasional weekend practice sessions paid off when tournament play began.

Topnotch teams from as far as Nebraska failed to daunt the Tessies' winning drive, and win they did. Out of nine scheduled encounters, only once did they fail to capture one of the top four places. This expertise continued into State play, and for the sixth consecutive year, TWU emerged in the top three.