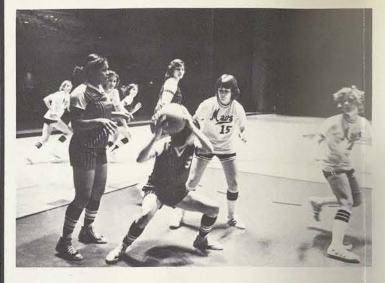

#### **BASKETBALL**

LEFT: Freshman Julie Rasmuson drives and shoots as TCU defensive players attempt to block the points. BELOW, KNEELING: Angela Crabtree, Deninez Moss, Lori Golden, Vicki Bills, Faye Dillard; STANDING: Coach Rayla Allison, Annie Guadarrama, Diane Bills, Drucilla Willis, Beverly Brady, Velda Crawford, Julie Rasmuson, Kim McConathy, Dolores Slfuentes.

#### BASKETBALL

RIGHT: Angela Crabtree drives in against two TCU defense players. BELOW: Vicki Bills releases the ball, hoping for two points.

LEFT: Julie Rasmuson backed by Lori Golden works for rebound position against Drake University. BOTTOM: Deninez Moss goes up for a one-handed jump shot over a TCU defender. BELOW: Deninez Moss looks for help from her teammates as she stops her dribble against TCU guard.