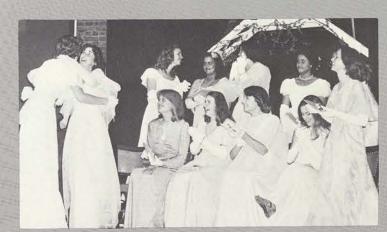

SGA CAMPAIGNING

Eighty young princesses stood stiffly in their crisp new formals wringing their white-gloved hands in nervous movement as they awaited their turn in front of the judges' eyes. Homecoming? A beauty pageant? No, the TWU Redbud Festival.

In the words of President Mary E. Huey, this opportunity is taken to honor "the cream of the crop," those who are outstanding as TWU students. In Feburary and Early March, each class nominates and elects twenty girls for the honor of

#### **REDBUD PAGEANT**

Redbud Princess, basing their selection on service to the student body and the University rather than the traditional physical attributes.

Although there were some disputes in the early stages over the nomination of several male students from the Denton and Houston campuses, this year's festival, sponsored by the University Woman's Association, ran smoothly until presentation evening. As Mr. Weather would have it, four hours before the introduction of the princesses and the selection of the queen, the worst flash flood in twenty years came pounding down upon the North Texas area.

Undaunted by drenched hairstyles, mud-splattered gowns, and soaked shoes, the presentation of the princesses proceeded as planned, and culminated with the crowning of Miss Kay Wilkinson as 1977 Redbud Queen, by Dr. Huey. As the auditorium emptied, the rain ceased, and princesses, students, families, and friends hurried into the clearing night to attend the Queen's Ball or to relax from an evening of frills and flooding.