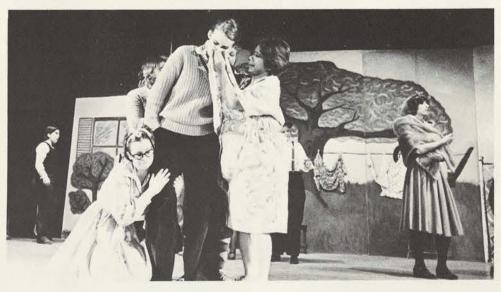

#### **JUNIORS**

Dancers falling, gels tumbling to the stage, and flats toppling onto cast members' heads. If it sounds like slapstick comedy or a hilarious stage review, it is neither. These are the mishaps and mayhem that plagued '78's rehearsals and performance this year.

The choice of a Russian theme presented a tall order in the way of authenticity. One of the main problems cropped up in choreography. Kicks in the air and in a squatting position left many cast members aching, and more than one dancer ended up in an unusual position. Script re-writers, dance revisions, and brainstorming conquered these pitfalls and enabled the juniors to create "Sons of Ivan" with Russian color and flair.

Since Ivan's eldest son was kidnapped as a child, his youngest son, Vladimir, is succeeding him as czar of the village. In the midst of the celebration honoring Vladimir, a Pole bursts in declaring war, because someone of Ivan's village crossed the boundary line. After sheepishly admitting his guilt, Vladimir sets out to battle the Poles alone and redeem himself. He is attacked by an enemy soldier, but a stranger saves him, and takes the Pole prisoner. When the stranger returns to the village with Vladimir, he is revealed as Ivan's eldest son.

As the beat of the finale and the colors of costumes and banners filled the Main Auditorium, thoughts of mishaps and accidents vanished, to be replaced by the joy and excitement of Stunts.

OPPOSITE LEFT: Shelley Vandegrift, sets codirector, works on one of several specific effects. OPPOSITE RIGHT: Jeanmarie Goff, director, mentally evaluates the progress of her cast. OPPOSITE BOTTOM: A fifteen minute break gives Becky Mason, Kay Wilkinson and Caren Cornelius time to discuss possible improvements. LEFT: A comparison of flat champagne to a woman without a man is typical