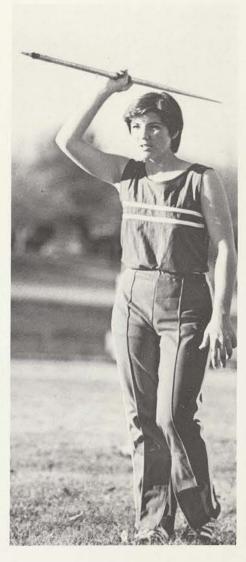

ABOVE: The track team held a cookout at the track. RIGHT: Javelin thrower, Cindy Hundley, puts off the track diet for one day.

TOP: Princess Lindsey and Barbara Collins make use of picnic accessories. LEFT: Elizabeth Lively prepared supper for a big group. ABOVE: The Recreation Club gave a cookout for members and guests for 50 cents per person.