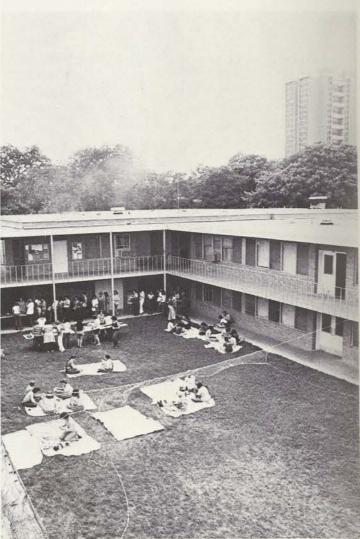

### **WATERMELON PARTY**

RIGHT: Cassie Stout finds a comfortable tree to view the festivities from. BELOW: The song "Roll Out the Barrel" is shown to the freshmen by their Big Sisters. BOTTOM: Intent freshmen listen to the entertainment. OPPO-

SITE TOP: '78 Yell Leaders teach the new freshmen traditional TWU SONG OPPOSITE BOTTOM: The class of '80 joins in the fun by singing ''MOII'y and Her Helicopter.''

Orientation is over, mom and dad have gone, and the unpacking is nearly done. In the various dorms on campus, a new group of freshmen face their first night as TWU students. It is a frightening first venture from home for many and an exciting new chapter of life for others, but for most it is the lonely anticipation of being a stranger at a bustling university.

The dilemma of what to do with the first evening of Tessie life is solved by the annual watermelon picnic. Serene Lowry Woods becomes a sunset playground with watermelon to devour, trampolines to bounce haphazardly on, and hundreds of new people to get to know. It is a simple evening of simple fun and TWU's way of extending a hearty welcome.