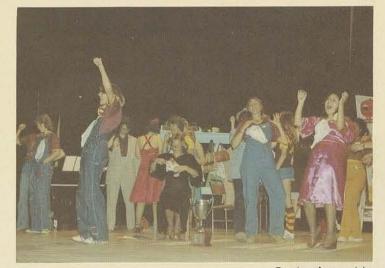

For the fortieth time, this annual event had rolled around, and the freshman, sophomore, junior and senior classes had prepared themselves for the competition. All the preliminaries had been finished before Christmas. Each class had written its own twenty minute original one-act play. They had taken selected songs and revised the lyrics to fit their program's plot. Choreography had been put together to accompany the music. Designs of the sets they would build had been turned in, and talented seamstresses in the classes had begun to produce costumes for their

# STUNTS

Seniors

Sophomores

Freshmen

Registration ended and the beginning of classes yet to come, most TWU students hurried home to relax in a quiet dorm room or out into the cold January night to while away the few remaining pre-semester hours. Watching everyone rush toward their various destinations, a group of about 100 undergrads made their way toward the Main Aud., MCL, and the Old Sub to begin the first night of Stunt rehearsals.

After the three weeks of rehearsals spent memorizing lines, practicing movements, and assembling the parts that make a play had passed, each class anxiously awaited its turn to present what hopefully would be a winning Stunt.

Finally, it was over. The preparation, long hours, and even

the program were things of the past. Dr. Mary E. Huey stood on stage facing the anxious classes of 1977, 1978, 1979, and 1980 who were filling the aisle. After giving a welcome to all, she unfolded the slip of paper in her hand, leaned toward the microphone, and slowly read the numbers, 7...7.

The seniors, screaming and jumping, ran and grabbed the silver cup. The tears and smiles were more than this year's victory. Since they had won Stunts three years in succession, the cup was theirs to keep, and they would be remembered as the third class in the history of Stunts to retire the cup.