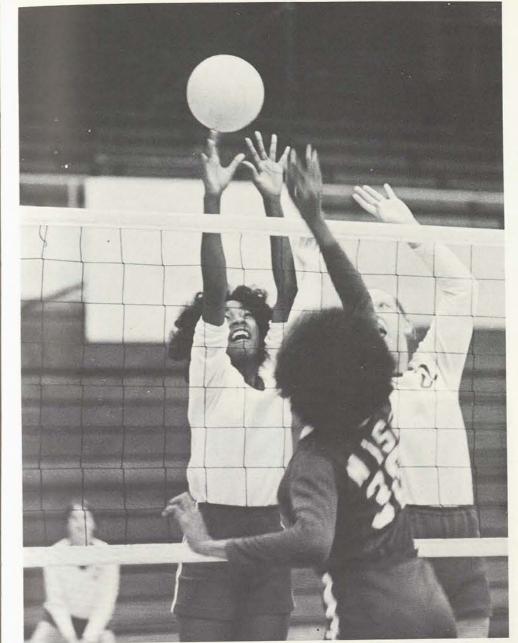

#### **VOLLEYBALL**

The 24 game season was of few laurels and trophies, but growth and promise were a consistent product of the 1976 volleyball team. The switchover of longtime coach, Delores Copeland, and several of TWU's national class players to the rival North Texas team left TWU with an opportunity for a fresh start. Coach Linda Wills took control of the Tessie court with an inexperienced but eager young field of players.

Although they took top honors only six times, the predominantly freshman and sophomore team led by captains Carrie

Kelly and Darian Doornobos constantly improved the caliber of their game. Rigorous workouts and devotion developed the power ball talent of the fledgling team to a competitive intercollegiate level.

ABOVE: Sunny Day dinks the ball over the net. RIGHT: Carrie Kelly works around the defenders. FAR RIGHT: Coach Wills comes off the bench in a tense moment.

LEFT: Kay Dillard and Carrie Kelly form a wall against NTSU's offense. BELOW: Rose Hilebrand and Linda Day block UTA's spike. BOTTOM: Strategy is an important key for a win.