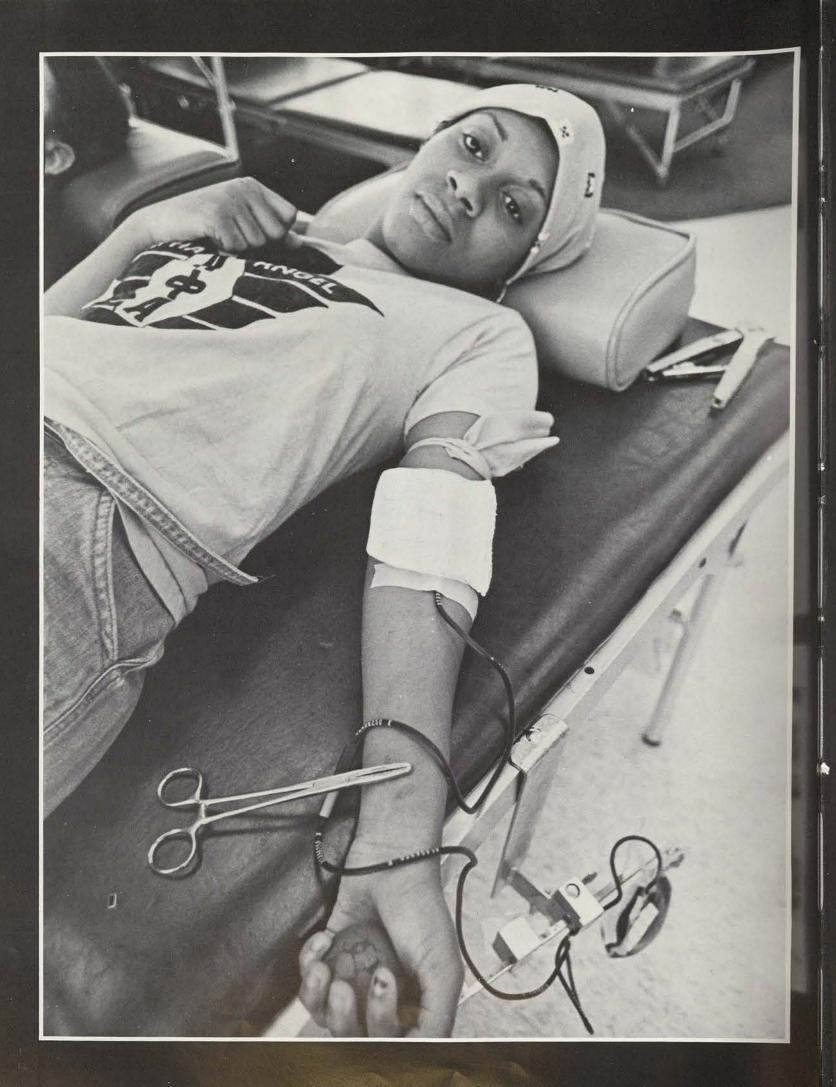

### BLOOD DRIVE

For the second year, TWU students did themselves and other Texans a favor by giving the "gift of life." TWU's blood club was formed last year by the Student Government Association in conjunction with the Wadley Blood Bank of Dallas, to establish a bank of blood credits for faculty, students, and

their families.

The\_two day drive held in March accumulated 315 pints of blood and 315 credits for TWU. Credits for the blood can be released by the Office of Student Affairs to any hospital in the U.S. When the credit is transferred, the patient is freed from the usual charge for a pint of blood.

Although many people are afraid to give blood, it is a safe and relatively painless procedure, and the donation of those pints can mean the difference between life and death for many metroplex residents. It is a worthwhile service to the community and a much needed form of insurance.

community and a much needed form of insurance.

OPPOSITE: Delores Tharp gives the "gift of life."

ABOVE: For two days, the SUB became a temporary blood bank.