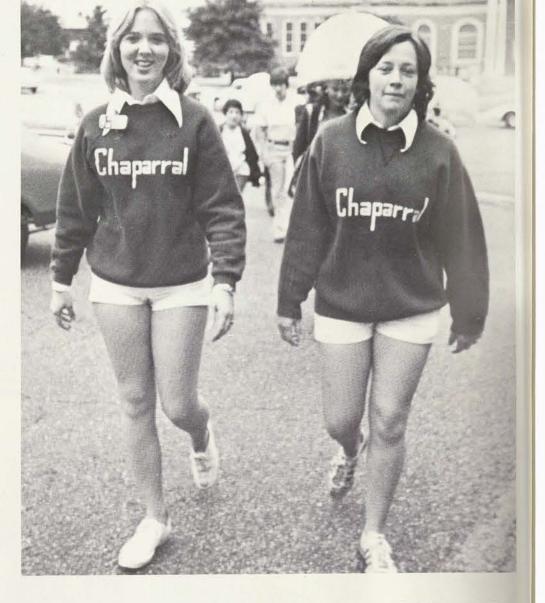

#### STEAK FRY

Long hours of cooking steaks and baked potatoes, preparing party favors, and decorating tables are the annual routine for Steak Fry, the Chaparral Literary Social Club's rush party. The emphasis of the evening is fun and fellowship, and after an ample dinner, rushees participate in numerous games and a Chaparral songfest. The evening draws to an end with a solemn ceremony when by candlelight each rushee is given a parchment made for them that expounds the advantages of pledging the "rocking C."

RIGHT: Rushees enjoy the home cooked meal and homemade decor. BELOW: Chaparral hospitality is shown by Laura Hutson.

Sheriff Big A, Hershey Bar and the Boothill gang may sound like the cast of some far-fetched western movie, but each year they invade the basement of the Student Union Building in the form of Aglaian Literary Social Club members. Dressed in western