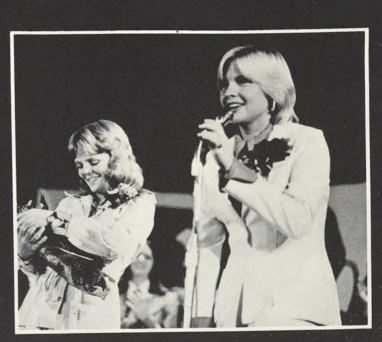

#### WOMAN'S DAY

February 16th saw droves of students ignoring the cold and flocking to the Main Auditorium. By decree of Dr. Mary Evelyn Huey and under the auspices of the University Woman's Association, it was declared the annual Woman's Day Assembly featuring the Co-Respondents.

Maggie Savage, Pat Larson, and Sandy Nesbit returned to the TWU campus for their second appearance. Student response to the 1976 performance of "Give 'em an Inch: Women and Equality" prompted Woman's Day chairwoman, Sheri Wyles, to invite the Co-Respondents to present another of their programs, "Here She Comes: Women and Power." Although much of the publicity and visible struggle for equality has subsided, the attendance at this feminist-oriented program was above average for TWU.

"Here She Comes," similar to "Give 'em an Inch," consisted of selected readings from historical works and grass roots music. All of the literature used in the programs was compiled by the three women five years ago. Long hours were spent searching through numerous books for material that could bring to light the difficulties and strengths of women. Accompanied by Maggie on guitar, Pat and Sandy use their professional acting abilities to bring the characters of these short readings to life. Even those who find women's rights an unpleasant subject are captivated by the humorous, sad, and gripping stories of women of the past.