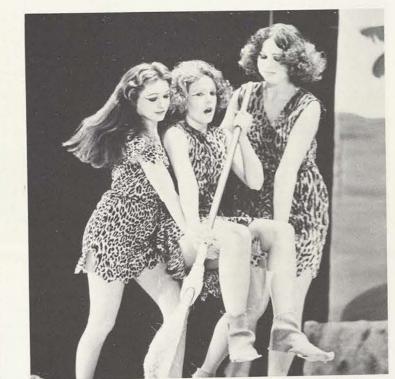

TOP LEFT: Unexpected snow made moving the sets to the Main Aud. a hazardous job for Linda Young and Monica Herrera. TOP RIGHT: Susan Cain gives herself the hairy look of a prehistoric caveman. ABOVE LEFT: With only ten minutes before showtime, Belinda Munoz hurriedly changes gels. ABOVE RIGHT: Linda Young works on the rocks for the pre-historic sets.

RIGHT: Dork (Susan Sims) thinks of an invention with Caderva (Carolyn Arceneaux). OPPOSITE LEFT: Zora (Linda Palmer) discovers the idea of the wheel. OPPOSITE TOP: The cavemen rejoice in Dork's discovery. OPPOSITE BOTTOM: Dork (Susan Sims) introduces his first successful invention, the wheel.

The story took the audience back into pre-historic times. Dork, an aspiring inventor, is so consumed with creating a successful invention that he totally ignores the romantic advances of Zora. Accidentally, Zora stumbles upon the idea of the wheel. In an effort to win Dork, she elicits the help of Einstone and Caderva to help Dork think of inventing a wheel.