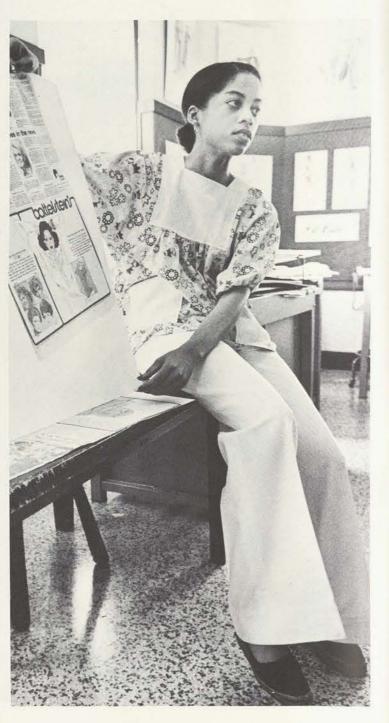

### **WATERMELON PARTY**

RIGHT: Cassie Stout finds a comfortable tree to view the festivities from. BELOW: The song "Roll Out the Barrel" is shown to the freshmen by their Big Sisters. BOTTOM: Intent freshmen listen to the entertainment. OPPO-