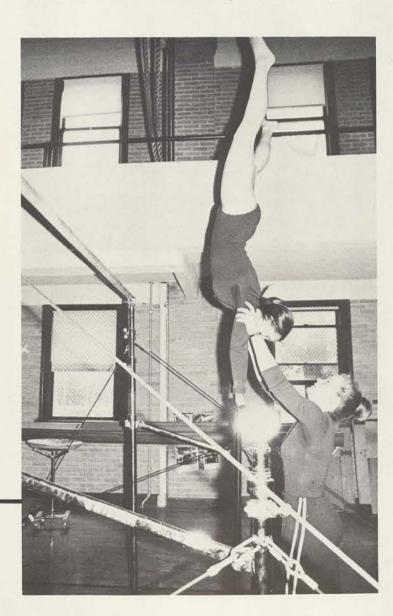

balance beam, vaulting horse, and floor exercise artists of TWU gymnastics team.

But the remaining core of girls who entered the competitive program with Coach Susan Hill were so enthusiastic that they literally had to be "forced out of the gym."

Bruises, aching muscles, and blisters were the signs of long vigorous workouts. Compulsory and optional skill had to be mastered before the season began, but the rising public

interest in gymnastics matched the increasing prominence of TWU's team.

The enthusiasm and promise of the start of the season carried through to the state meet. In past years, the Tessies had failed to even qualify for state level competition.

But, this year, four out of six competitors entered snatched awards in the top four places of their various all-around events





BOTTOM: FRONT ROW: Debbie Gates, Melba Gonzales, Pepper Mitchell, Gracie Gonzales, Elsa Saravia, Susan Hill; SECOND ROW: Sharon Mase,

Carol Carter, Ellen Miller, Betsy Young.







GYMNASTICS



OPPOSITE: Olga Arranda prepares to put the shot. BELOW: Leslie MacKenna crouches in the starting blocks for the 440 relay. BOTTOM

LEFT: Dr. Bert Lyle films the track members to study their form. BOTTOM RIGHT: Peggy Rose hands off the baton to Livia Fleming.



# TRACK AND FIELD

The Track and Field team had an extraordinary season this year as they overcame a number of adversities and injuries to capture the TAIAW State Track and Field Championship title for the 9th time in ten years.

At the state meet, everyone except one scored at least a point for the Red and White. Career and/or season