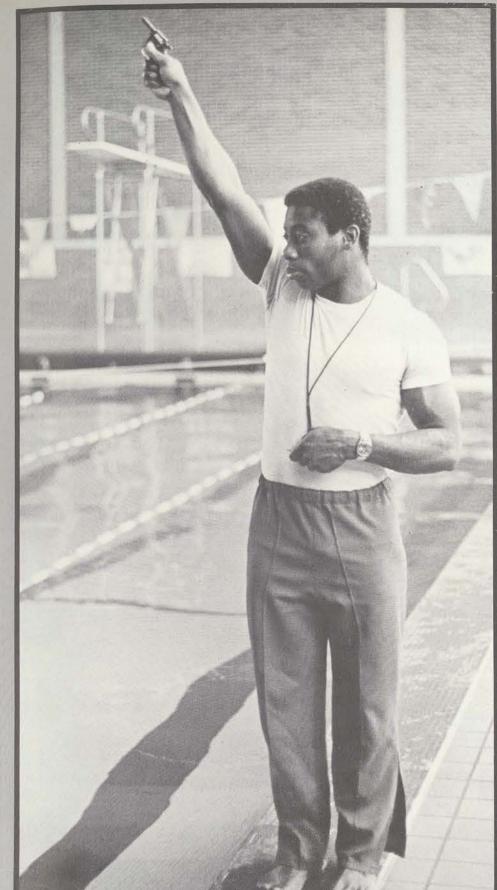

Established patterns of movement and habitual styles of play are hard to break in an athlete, especially in a college-age athlete with a four-year background in high school basketball. While intercollegiate women's teams have been playing full court under modified men's rules for several years, most Texas high schools are still governed by half court women's guidelines.

With 50 percent of the 1976-77 roundballers classified as freshmen, Coach Rayla Allison had a tall order on her hands. Not only was practice devoted to building team work and the precision needed for offensive and defensive skills, but scarce workout time had to be used to educate the seven freshmen in college full court basketball.

Two months of pre-season practice was enough to mold the team into a competitive threat, but there was still a growing period to come. The Tessies started out slowly with only two wins in the first half of their twenty-five game schedule, but experience and a desire to win grew with each narrow defeat. Spring semester play saw the team hand out nine defeats in thirteen encounters. This winning streak carried them to a first round match with nationally ranked Baylor in the AIAW Zone tournament and a hard won fifth place seat.