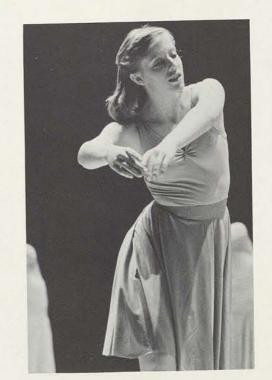

RIGHT: Performing for Melody McElfresh includes dancing, singing and holding that stage smile. BELOW: Long rehearsals paid off with a smooth performance for Kim Neichoy, Bonnie

Pershing, and Diana Perez. BOTTOM: Sherry Briggs led the cast in a salute to the Redbud Festival.