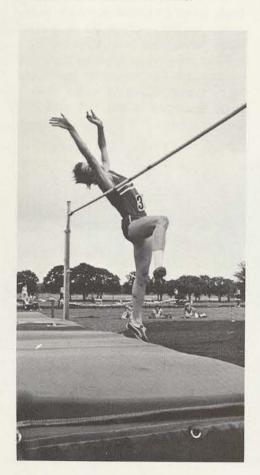

r, was a double winner in the 100 and 200 meter dashes.







OPPOSITE TOP: Grace Williams waits to speak to Dr. Lyle about the events. OPPOSITE BOTTOM: After the meet, Shaye Duvall helped gather the gear to go home. TOP: Sandra Leviniski receives first medal in the 400 meter hurdles. BELOW: Louise Ritter won first place in the national meet with a high jump of 6'1". RIGHT: FRONT ROW: Kelly Koltyn, Gwen Norman; SECOND ROW: Lucy Neiman, Judy Partain, Dr. Bert Lyle; THIRD ROW: Shaye Duvall, Princess Lindsay, T. C. Rudolph, Pam McIlhaney, Rose Kueller, Barbara Collins; FOURTH ROW: Laurel Lightborn, Louise Ritter, Lucy Vaamonde, Susan Moore; FIFTH ROW: Georgia Evans, Peggy Rose, Janet Brown, Sandra Levinsky; SIXTH ROW: Mary LeBlanc, Livia Fleming, Linda Holmes, Grace Williams, Carrie Kelly.







#### TRACK AND FIELD

Captain of the team, Sandra Levinski, continued her assault on the school 400 meter hurdle record blasting to victory in 58.66, the nation's leading time this year. Brown and Levinski both ran legs on the winning 440 yard and 880 yard medley relays.

Other members of the winning relay teams were for the 440 yard relay, Barbara Collins and Pam Williams; and the 880 yard medley relay, Leslie Mac-Kenna and Williams.

In a superb show of strength in the field events, TWU took first in four of the five events. Olga Arranda captured the shot put with a toss of 45'3/4", and also placed 3rd in the discus behind winning teammate, Lucy Neiman, who had her best performance ever.

Cindy Hundley added another national qualifying mark in the javelin, by chucking the spear for