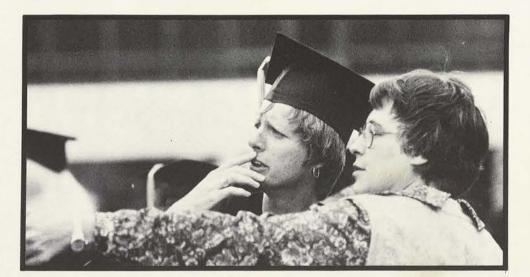

#### CONVOCATION

In earlier times, recipients were bestowed with a veil very similar to the veil a novice nun was given after her first trial period. The veils have been traded in for caps, and the religious atmosphere has given way to a formal capping ceremony for the enjoyment of friends and families of student

This year's capping convocation drew a record number of friends and relatives. The crowd of over 4000 guests and 423 student nurses forced the relocation of the event off campus and into the North Texas State University Coliseum. The dimly lit floor of the indoor stadium set the stage for the symbolic beginning of clinical education.

Although the cost of fully illuminating the coliseum kept the lights low, the dusky atmosphere did not keep the proud smiles from family faces as daughters and sons took their first step toward a professional career.

OPPOSITE TOP: Diane Jackson receives her long awaited cap. OPPOSITE BOTTOM: For the first time, the convocation was held in the NTSU Coli-

TOP LEFT: Donna Brennen has too many roses and not enough hands. TOP RIGHT: 423 student nurses waited to be capped. ABOVE: After the ceremony, the newly capped students searched for their families.