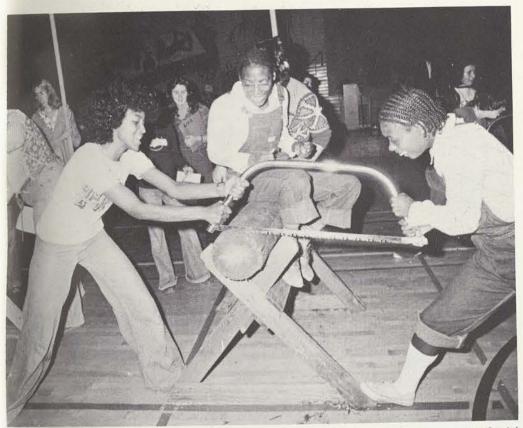

#### ALPHA OMEGA

Dorm Contest

CORN HUSKIN'

Corn Huskin'

Peanut Shellin'

Once a year in October when the campus is colored in Indian Summer hues, an unusual air falls over TWU. Students abandon their chic 70's manners and fashions and take on a flavor of yesteryear. The gym changes into a rustic Texas barn, and students masquerade as pioneers and farmers for TWU's hoedown, Corn Huskin'.

What was once hard work is transformed into a night of fun by the Women's Recreation Association. Girls in overalls, ruffled skirts, and bonnets all try their hand at log sawing, peanut shelling, and husking ears of corn. For the prim and proper, there are other events on the bill of fare. Old-fashioned dances and an amateur song contest lend an air of authenticity to the country evening.

Corn Huskir

When the fun draws to a close, fingernails and hands are dirty, and more than one hairstyle is in a state of disarray. But the weary masqueraders grudgingly end a memorable evening. It was a night of rough and hard play commemorating a rough and hard heritage. It was a little taste of yesterday's Texas for today's Texans.