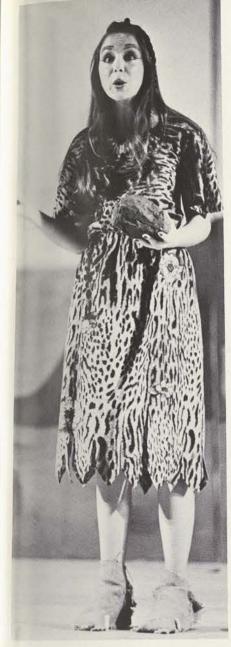

TOP LEFT: Unexpected snow made moving the sets to the Main Aud. a hazardous job for Linda Young and Monica Herrera. TOP RIGHT: Susan Cain gives herself the hairy look of a prehistoric caveman. ABOVE LEFT: With only ten minutes before showtime, Belinda Munoz hurriedly changes gels. ABOVE RIGHT: Linda Young works on the rocks for the pre-historic sets.

#### **FRESHMEN**

Although hardships and unpleasantries are an expected facet of Stunts, 1980 was immersed in a trying situation during the week preceding the program. After having spent a short break with the class of '78, the freshmen trudged their way back to the MCL to continue rehearsing. Rain splattered down upon them as they reached the doors, but fate was

against them, and the doors were locked. To keep from melting in anger, they serenaded themselves with several choruses of "Raindrops Keep Falling On My Head" while waiting for security to arrive with the keys.

Humor and conquered trials typified '80's rehearsals, and even production problems and inexperience did not prove insurmountable. After many hours of planning and revising, the class was prepared to perform their first Stunt, "Ugh."

The story took the audience back into pre-historic times. Dork, an aspiring inventor, is so consumed with creating a successful invention that he totally ignores the romantic advances of Zora. Accidentally, Zora stumbles upon the idea of the wheel. In an effort to win Dork, she elicits the help of Einstone and Caderva to help Dork think of inventing a wheel.

Talent utilized to its fullest and a devoted effort to do their best gave the freshman class of 1980 the impetus to make a memorable first appearance.

With only a few nights of rehearsals left, '79 was particularly down. Eyes were drooping, smiles were absent, and enthusiasm was slowly slipping away. Long hours of practice had placed a strain on the sophomore Stunt cast, but soon the solemn faces broke into uncontrollable laughter.