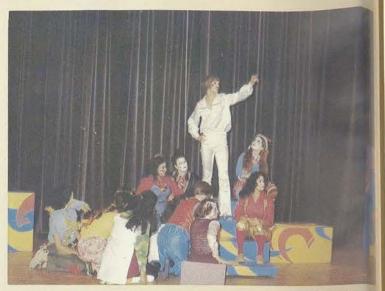

Humor and conquered trials typified '80's rehearsals, and even production problems and inexperience did not prove insurmountable. After many hours of planning and revising, the class was prepared to perform their first Stunt, "Ugh."

The story took the audience back into pre-historic times. Dork, an aspiring inventor, is so consumed with creating a successful invention that he totally ignores the romantic advances of Zora. Accidentally, Zora stumbles upon the idea of the wheel. In an effort to win Dork, she elicits the help of Einstone and Caderva to help Dork think of inventing a wheel.

Talent utilized to its fullest and a devoted effort to do their best gave the freshman class of 1980 the impetus to make a memorable first appearance.

With only a few nights of rehearsals left, '79 was particularly down. Eyes were drooping, smiles were absent, and enthusiasm was slowly slipping away. Long hours of practice had placed a strain on the sophomore Stunt cast, but soon the solemn faces broke into uncontrollable laughter.