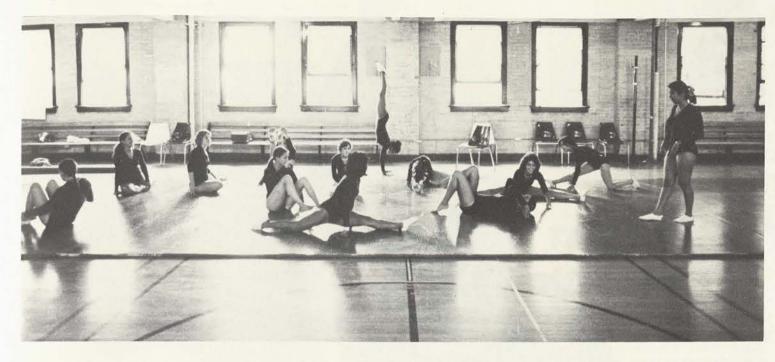

enthusiastic that they literally had to be "forced out of the gym."

Bruises, aching muscles, and blisters were the signs of long vigorous workouts. Compulsory and optional skill had to be mastered before the season began, but the rising public

interest in gymnastics matched the increasing prominence of TWU's team.

The enthusiasm and promise of the start of the season carried through to the state meet. In past years, the Tessies had failed to even qualify for state level competition.

But, this year, four out of six competitors entered snatched awards in the top four places of their various all-around events





BOTTOM: FRONT ROW: Debbie Gates, Melba Gonzales, Pepper Mitchell, Gracie Gonzales, Elsa Saravia, Susan Hill; SECOND ROW: Sharon Mase,

Carol Carter, Ellen Miller, Betsy Young.







GYMNASTICS



OPPOSITE: Olga Arranda prepares to put the shot. BELOW: Leslie MacKenna crouches in the starting blocks for the 440 relay. BOTTOM

LEFT: Dr. Bert Lyle films the track members to study their form. BOTTOM RIGHT: Peggy Rose hands off the baton to Livia Fleming.



# TRACK AND FIELD

The Track and Field team had an extraordinary season this year as they overcame a number of adversities and injuries to capture the TAIAW State Track and Field Championship title for the 9th time in ten years.

At the state meet, everyone except one scored at least a point for the Red and White. Career and/or season bests were recorded in nearly every event, as TWU outpointed its nearest rivals, Texas A&M and UT Austin.

Titles were taken in seven individual events and two relays by the home te