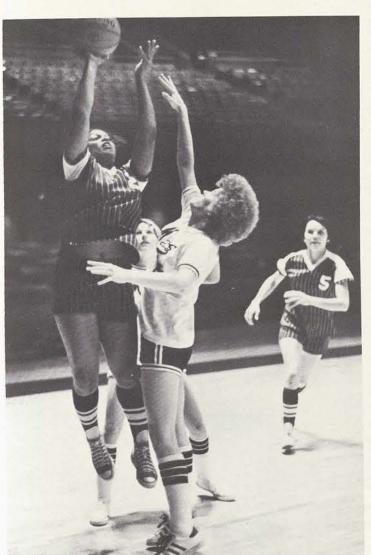

#### **BASKETBALL**

OPPOSITE: Deninez Moss fights through North Texas defenses, LEFT: Deninez Moss goes up over TCU's height for an easy lay up. BELOW: Vicki Bills comes down hard with the rebound against TCU.

#### BASKETBALL

RIGHT: Angela Crabtree drives in against two TCU defense players. BELOW: Vicki Bills releases the ball, hoping for two points.

LEFT: Julie Rasmuson backed by Lori Golden works for rebound position against Drake University. BOTTOM: Deninez Moss goes up for a one-handed jump shot over a TCU defender. BELOW: Deninez Moss looks for help from her teammates as she stops her dribble against TCU guard.