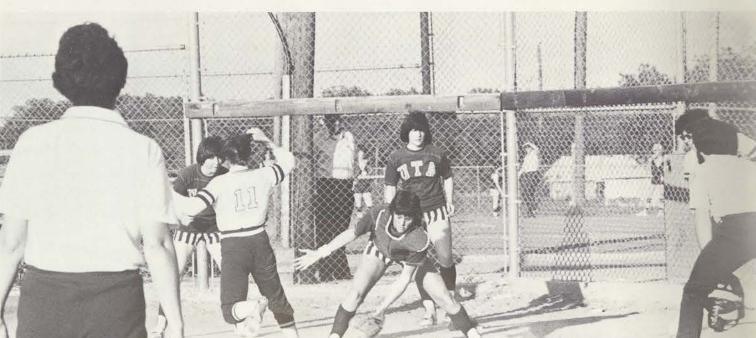

#### SOFTBALL

Although recent years have seen some TWU teams slip in ranking, the softball team has continued to pitch, hit, and field its way to state prominence. Through the rigorous fall and spring seasons, Coach Jo Kuhn kept the college fastballers honed to a razor sharp playing edge.

Pre-season daily workouts plus occasional weekend practice sessions paid off when tournament play began.

Topnotch teams from as far as Nebraska failed to daunt the Tessies' winning drive, and win they did. Out of nine scheduled encounters, only once did they fail to capture one of the top four places. This expertise continued into State play, and for the sixth consecutive year, TWU emerged in the top three.