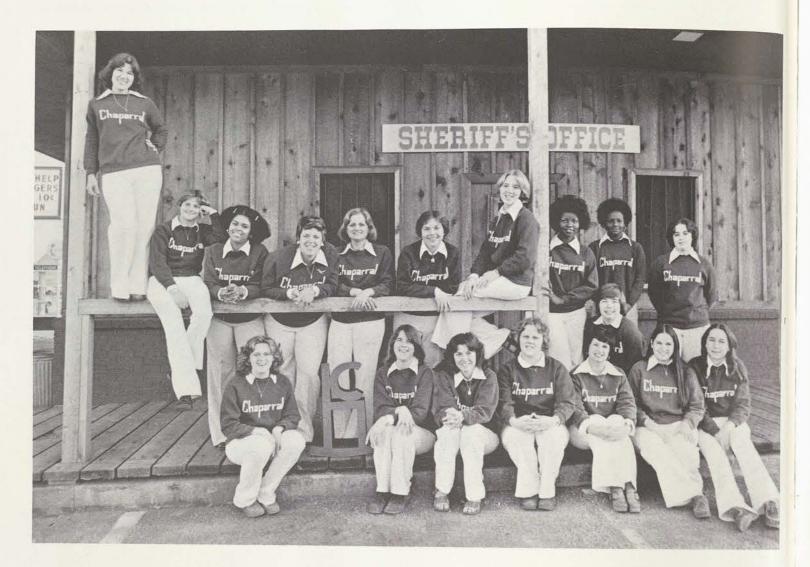

#### CHAPARRALS

ABOVE: Egg baskets and fresh eggs are to be accompanied with Chaparral pledges wherever they go.

#### STEAK FRY

Long hours of cooking steaks and baked potatoes, preparing party favors, and decorating tables are the annual routine for Steak Fry, the Chaparral Literary Social Club's rush party. The emphasis of the evening is fun and fellowship, and after an ample dinner, rushees participate in numerous games and a Chaparral songfest. The evening draws to an end with a solemn ceremony when by candlelight each rushee is given a parchment made for them that expounds the advantages of pledging the "rocking C."

RIGHT: Rushees enjoy the home cooked meal and homemade decor. BELOW: Chaparral hospitality is shown by Laura Hutson.

Sheriff Big A, Hershey Bar and the Boothill gang may sound like the cast of some far-fetched western movie, but each year they invade the basement of the Student Union Building in the form of Aglaian Literary Social Club members. Dressed in western