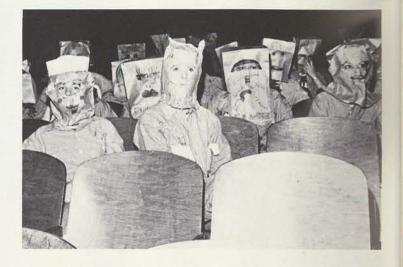

### **WATERMELON PARTY**

RIGHT: Cassie Stout finds a comfortable tree to view the festivities from. BELOW: The song "Roll Out the Barrel" is shown to the freshmen by their Big Sisters. BOTTOM: Intent freshmen listen to the entertainment. OPPO-

SITE TOP: '78 Yell Leaders teach the new freshmen traditional TWU SONG OPPOSITE BOTTOM: The class of '80 joins in the fun by singing ''MOII'y and Her Helicopter.''

Orientation is over, mom and dad have gone, and the unpacking is nearly done. In the various dorms on campus, a new group of freshmen face their first night as TWU students. It is a frightening first venture from home for many and an exciting new chapter of life for others, but for most it is the lonely anticipation of being a stranger at a bustling university.

The dilemma of what to do with the first evening of Tessie life is solved by the annual watermelon picnic. Serene Lowry Woods becomes a sunset playground with watermelon to devour, trampolines to bounce haphazardly on, and hundreds of new people to get to know. It is a simple evening of simple fun and TWU's way of extending a hearty welcome.