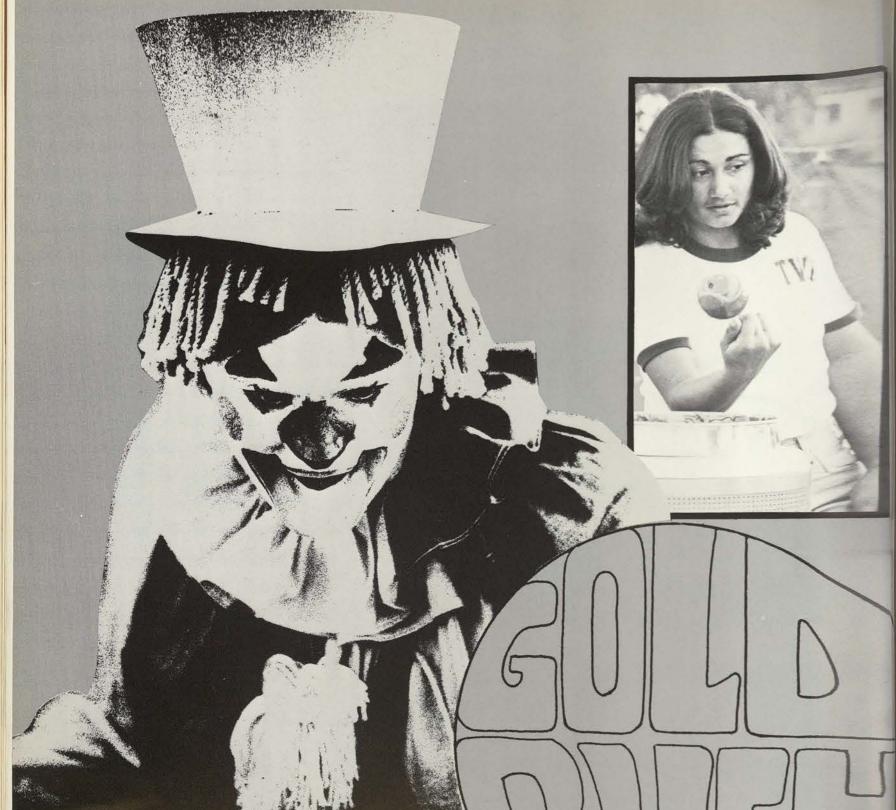

For the twenty-fifth year, the archery range in Lowry Woods underwent its annual transfiguration. Fences were raised, booths built, and the grounds readied for the early October event of Gold Rush. Years ago, the late Dr. John A. Guinn envisioned a means whereby TWU students could supply scholarships and services for fellow students, and out of his dreams grew this mini-carnival.

This year it was much the same as in the past. Backed by donations from local businessmen, students sold cokes, dressed as clowns and operated kiddie rides for two nights. School-age children from throughout Denton County poured through the gates in record breaking numbers to take their turn at the myriad of games and rides.

Thursday as the lights went down on the 1976 Gold Rush Carnival, the many student workers left with the feeling of satisfaction of a job well done and an unprecedented intake of over six thousand dollars.

#### **GOLD RUSH**

The October sun beat down on Lowry Woods as groups of students hurried about the archery field. In less than an hour, the crowds would begin to fill the grounds, and the Gold Rush workers had to be ready.

Clowns with cherry noses came from Alpha Lambda Delta, SGA members hesitantly waited at the sponge toss booth for their inevitable wet face, and representatives of various organizations manned the multitudes of booths.