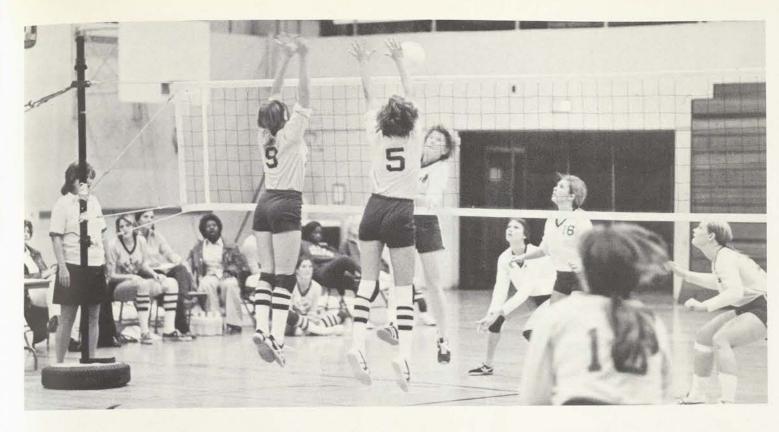

**VOLLEYBALL** 

TOP: Glenna Rogers controls a loose ball. LEFT: Rose Hilebrand drills the ball through the North Texas defense. ABOVE: Glenna Rogers set the ball for Lisa Day to spike.