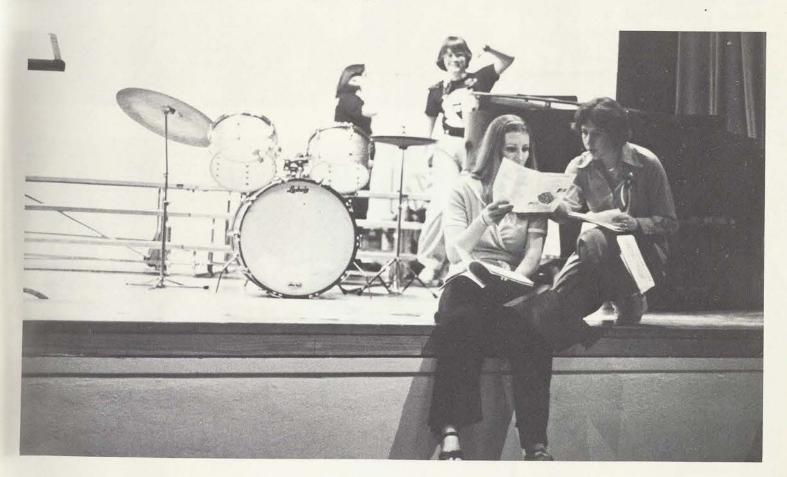

RIGHT: Performing for Melody McElfresh includes dancing, singing and holding that stage smile. BELOW: Long rehearsals paid off with a smooth performance for Kim Neichoy, Bonnie

Pershing, and Diana Perez. BOTTOM: Sherry Briggs led the cast in a salute to the Redbud Festival.

### UNIVERSITY REVIEW

On one end of the campus anxious sophomores, juniors, and seniors are feeling the first twinges of stage fright. On the other end, freshmen begin to assemble in the early September night. This same ritual has occurred every year for many generations on the TWU campus on the night set aside for University Review.

Not knowing what to expect and often a little skeptical, the freshmen are soon caught up in the spirit of this school as the stage curtain draws and the cast of University Review begins to explain college life at TWU. Registration, traditions, and Hubbard Hall food — nothing on campus escapes being poked fun at, praised, and promoted. Original songs, sets, and dances are used to epitomize this new life they have entered.