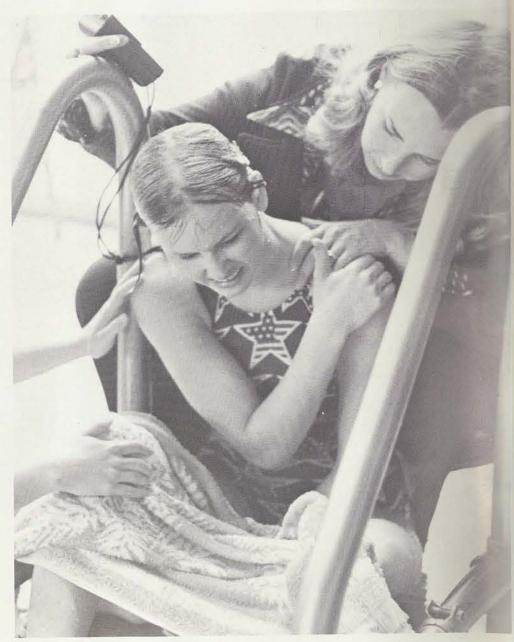

### BLOOD DRIVE

For the second year, TWU students did themselves and other Texans a favor by giving the "gift of life." TWU's blood club was formed last year by the Student Government Association in conjunction with the Wadley Blood Bank of Dallas, to establish a bank of blood credits for faculty, students, and

their families.

The\_two day drive held in March accumulated 315 pints of blood and 315 credits for TWU. Credits for the blood can be released by the Office of Student Affairs to any hospital in the U.S. When the credit is transferred, the patient is freed from the usual charge for a pint of blood.

Although many people are afraid to give blood, it is a safe and relatively painless procedure, and the donation of those pints can mean the difference between life and death for many metroplex residents. It is a worthwhile service to the community and a much needed form of insurance.

community and a much needed form of insurance.

OPPOSITE: Delores Tharp gives the "gift of life."

ABOVE: For two days, the SUB became a temporary blood bank.