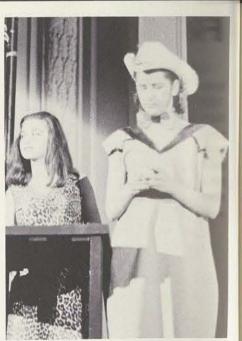

The stories of these sportswomen, physicians, and heroines gave a new look to the traditionally patriotic production, "Land of the Free." The Diamond Jubilee edition of this biannual show, presented by the seniors, honored outstanding women of history and educated the senior students of Texas Woman's University in the heritage of their foremothers.

Through the medium of song, dance, and stage, the audience was given a glimpse of famous women in sports, medicine, government, women's rights, and patriotism. Who are Molly Pitcher, Elizabeth Blackwell, Gertrude Ederle, and Babe Zaharias? You can find them in obscure reference books hidden on the back shelf of a library, or you can ask anyone who saw "Land of the Free."

OPPOSITE TOP: Cast members join hands in a salule to women of history OPPOSITE BELOW: Janine Brunjes opened the show with an explanation of this year's theme

TOP LEFT: An acrobatic dance provided background for the act honoring outstanding sportswomen. TOP RIGHT: Speaking on behalf of the senior class. Janine Brunjes presented a bouquet of flowers to Mary Kevetter.