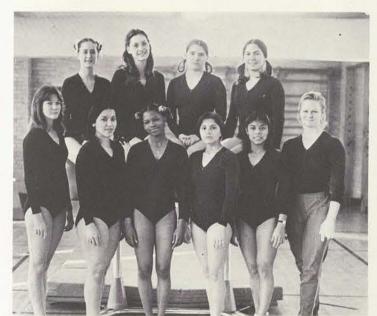

thusiastic that they literally had to be "forced out of the gym."

Bruises, aching muscles, and blisters were the signs of long vigorous workouts. Compulsory and optional skill had to be mastered before the season began, but the rising public

interest in gymnastics matched the increasing prominence of TWU's team.

The enthusiasm and promise of the start of the season carried through to the state meet. In past years, the Tessies had failed to even qualify for state level competition.

But, this year, four out of six competitors entered snatched awards in the top four places of their various all-around events





BOTTOM: FRONT ROW: Debbie Gates, Melba Gonzales, Pepper Mitchell, Gracie Gonzales, Elsa Saravia, Susan Hill; SECOND ROW: Sharon Mase,

Carol Carter, Ellen Miller, Betsy Young.







GYMNASTICS



OPPOSITE: Olga Arranda prepares to put the shot. BELOW: Leslie MacKenna crouches in the starting blocks for the 440 relay. BOTTOM

LEFT: Dr. Bert Lyle films the track members to study their form. BOTTOM RIGHT: Peggy Rose hands off the baton to Livia Fleming.



# TRACK AND FIELD

The Track and Field team had an extraordinary season this year as they overcame a number of adversities and injuries to capture the TAIAW State Track and Field Championship title for the 9th time in ten years.

At the state meet, everyone except one scored at least a point for the Red and White. Career and/or season bests were recorded in nearly every event, as TWU outpointed its nearest rivals, Texas A&M and UT Austin.

Titles were taken in seven individual events and two relays by the home team