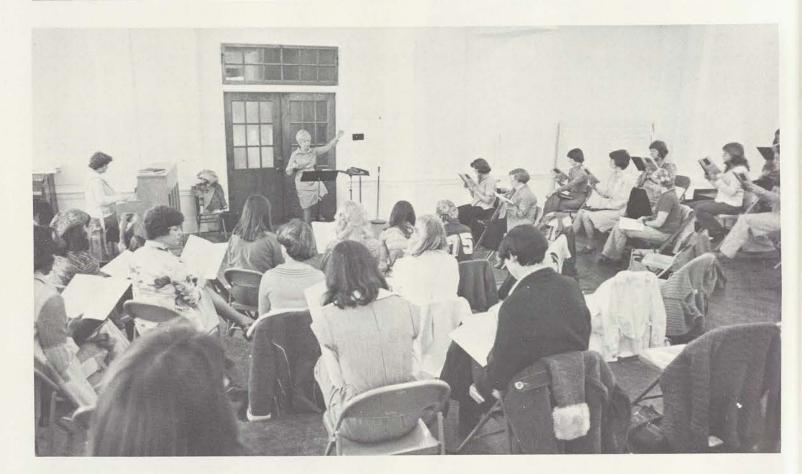

For over a year, the Concert Choir members have had one thing on their mind —

The Concert Choir auditioned last year by a recording for the Friendship Ambassadors, a non-profit organization in New

York that sponsors performing groups in Eastern Europe. They heard the choir's tape and accepted them. The trip was sponsored jointly by the United States government, the Romanian government, and the participants themselves.

## ROMANIA

The 50-member choir performed six concerts in various places in Romania, ranging from the Conservatory of

Music in Bucharest to a peasant village. During the performances, they wore corsages of red, blue and yellow, the Romanian colors.

Of greatest significance, the tour was the opportunity for the Choir to go behind the Iron Curtain to show what America has to offer by way of music.

TOP LEFT: Carole Coyne-Maxwell and choir invited the audience to sing along. TOP RIGHT: At rehearsal Carole Coyne-Maxwell aimed at perfection. LEFT: Karen Terry sang Romanian tunes. ABOVE: The choir concluded with a strong finale.