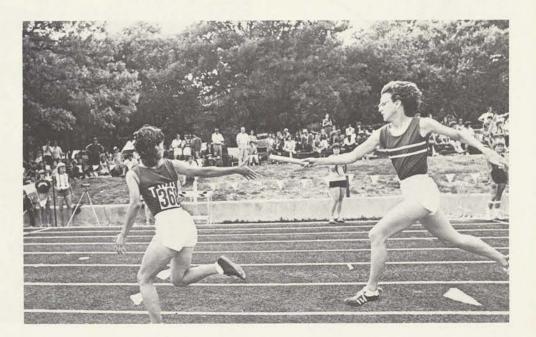

MacKenna crouches in the starting blocks for the 440 relay. BOTTOM

LEFT: Dr. Bert Lyle films the track members to study their form. BOTTOM RIGHT: Peggy Rose hands off the baton to Livia Fleming.



# TRACK AND FIELD

The Track and Field team had an extraordinary season this year as they overcame a number of adversities and injuries to capture the TAIAW State Track and Field Championship title for the 9th time in ten years.

At the state meet, everyone except one scored at least a point for the Red and White. Career and/or season bests were recorded in nearly every event, as TWU outpointed its nearest rivals, Texas A&M and UT Austin.

Titles were taken in seven individual events and two relays by the home team. Janet Brown, a junior, was a double winner in the 100 and 200 meter dashes.







OPPOSITE TOP: Grace Williams waits to speak to Dr. Lyle about the events. OPPOSITE BOTTOM: After the meet, Shaye Duvall helped gather the gear to go home. TOP: Sandra Leviniski receives first medal in the 400 meter hurdles. BELOW: Louise Ritter won first place in the national meet with a high jump of 6'1". RIGHT: FRONT ROW: Kelly Koltyn, Gwen Norman; SECOND ROW: Lucy Neiman, Judy Partain, Dr. Bert Lyle; THIRD ROW: Shaye Duvall, Princess Lindsay, T. C. Rudolph, Pam McIlhaney, Rose Kueller, Barbara Collins; FOURTH ROW: Laurel Lightborn, Louise Ritter, Lucy Vaamonde, Susan Moore; FIFTH ROW: Georgia Evans, Peggy Rose, Janet Brown, Sandra Levinsky; SIXTH ROW: Mary LeBlanc, Livia Fleming, Linda Holmes, Grace Williams, Carrie Kelly.







#### TRACK AND FIELD

Captain of the team, Sandra Lev