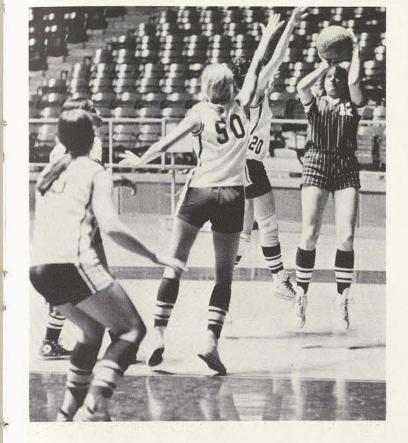

#### **BASKETBALL**

OPPOSITE: Deninez Moss fights through North Texas defenses, LEFT: Deninez Moss goes up over TCU's height for an easy lay up. BELOW: Vicki Bills comes down hard with the rebound against TCU.

#### BASKETBALL

RIGHT: Angela Crabtree drives in against two TCU defense players. BELOW: Vicki Bills releases the ball, hoping for two points.

LEFT: Julie Rasmuson backed by Lori Golden works for rebound position against Drake University. BOTTOM: Deninez Moss goes up for a one-handed jump shot over a TCU defender. BELOW: Deninez Moss looks for help from her teammates as she stops her dribble against TCU guard.