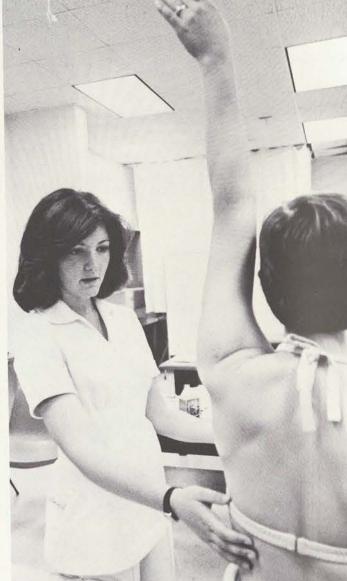

months on the Houston Medical Center campus.

The trend in Physical Therapy seems to be toward specialization, however, there is still a great need for physical therapists in rural areas. An important feature of the TWU undergraduate program is the early introduction to physical therapy through its course work and field trips to clinical facilities.

This year the students at the Dallas Presbyterian campus participated in a workshop on muscle testing for the shoulder, led by Miss K. Kendall, while the graduate students on the Houston campus participated in a workshop by Maggie Knott, on prospective neuromuscular facilitation.





OPPOSITE AND ABOVE: For weeks, PT students participated in an awareness course to better understand the needs of the handicapped.



#### **PHYSICAL THERAPY**









#### **SENIOR INDEX**

Alexander, Susan. Port Lavaca. B.S. Biology. Chemistry. Who's Who 4. Honor Roll 1, 3. Omega Rho Alpha 1, 2. SGA 4. Beta Beta Beta 3, 4. Kappa Epsilon Mu 2, 4, secretary 3. Young Republicans vice president 4. Physics Club 4. German Club 2. E. V. White Math Club 3. SCONA Delegate 4. President's Cabinet 4.

Avila, Irma. McAllen. B.A. Social Work. Spanish. La Juanta treasurer 3, 4. Sociological Society 3, social chairman 4. Italian Club 4. Concerned Social Workers secretary 4. Honorary Little Sister Phi Kappa Theta (Pan American University) 2.

Baker, Bonita. Greenville. B.S. Accounting. Dance. Honor Roll 1, 2, 3, 4. Atlantic Richfield Accounting Scholarship 3. Alpha Chi 4. Sigma Phi Beta 4. Chi Omega (East Texas State University) 1. Panhellenic Council (ETSU) 1.