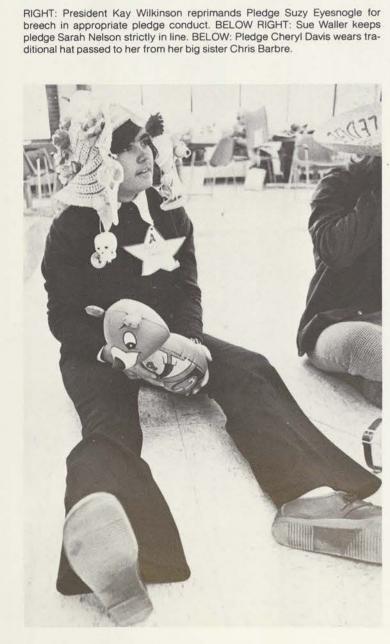

parrals, recruit new members each year ing their humorous antics.

goals sisterhood, social functions, and this culminates in the October affair Pledge Week. For one week, prospecti Similar to sororities, the three L-S members are seen throughout camp clubs, Algaians, Alpha Omega, and Cha-carrying their paraphernalia and perform

#### **ALPHA OMEGA**

ABOVE: Alpha Omega pledges must await and comply with all members' wishes.

#### CHAPARRALS

ABOVE: Egg baskets and fresh eggs are to be accompanied with Chaparral pledges wherever they go.

#### **AGLAIANS**

ABOVE: Aglaian pledges are expected to carry their pillows, goody bags, yo yo's, and other designated objects.