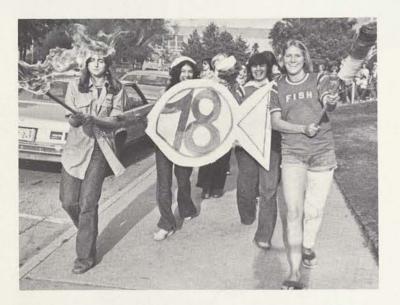

#### FISH FRY

The April sky was tinted with orange as the sun began to set on Lowry Woods. Faces glittered in the reflection of yellow flames. Some of the faces had never beheld this tradition before, but those who had were filled with the same nostalgic feelings they had experienced at their first Fish Fry.

In 1963, the late Dr. John Guinn commanded the class of 1962 to burn their good luck symbol, a wooden fish, because of the commotion that attempts to steal it had caused. Now, every April, a late evening bonfire is built by the even num-

bered classes, and a cardboard or wooden fish is burned to commemorate the original event.

This year the classes of 78 and 80 were joined in their traditional circle by unusual guests. A member of the class of 64 and her daughter, a future member of the class of 94. The sentimental moment when the fish began to burn was heightened by the tearful protests of the little girl. It seems that fish traditionalism is hereditary.

OPPOSITE LEFT: The class marched down Dorm Row towards Lowry Woods. OPPOSITE RIGHT: Rose Warren acted as torch carrier. TOP LEFT:

Class president, Janice Gaskell, ignited the fire. TOP RIGHT: The ceremony began on Hubbard Lawn. ABOVE: The Fish formed a circle around the fire.