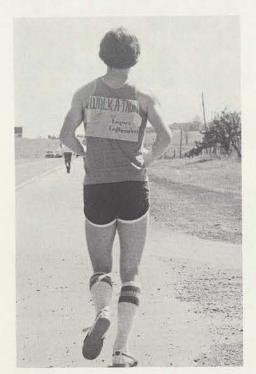

OPPOSITE TOP: Can-kicking provided a pastime for some walkers. OPPOSITE BOTTOM: Pit stops were a welcomed sight for the walkers. ABOVE: The participants came in all shapes, sizes and sexes. TOP RIGHT: Rest station workers awaited the thirsty crew. RIGHT: The walk-athon location was University Drive.

#### WALK-A-THON

TWU students walked to help find a cure for the "Great Masquerader," which has no cure and kills more than 5,000 people annually. The "Great Masquerader" is Lupus Erythemato-

sus, a chronic illness that eats away at the body's connective tissues.

The 129 walkers collected \$1,800 in pledges for the first Lupus Erythematosus walk-a-thon ever held.

BELOW: Many questions were posed concerning school traditions. BOTTOM: Mr. Tompkins

spoke in defense of administrative policies.