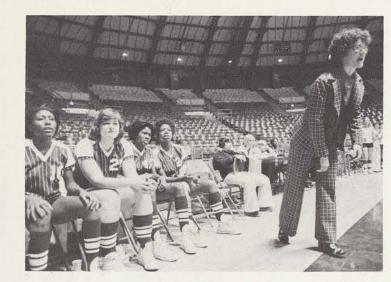

Established patterns of movement and habitual styles of play are hard to break in an athlete, especially in a college-age athlete with a four-year background in high school basketball. While intercollegiate women's teams have been playing full court under modified men's rules for several years, most Texas high schools are still governed by half court women's guidelines.

With 50 percent of the 1976-77 roundballers classified as freshmen, Coach Rayla Allison had a tall order on her hands. Not only was practice devoted to building team work and the precision needed for offensive and defensive skills, but scarce workout time had to be used to educate the seven freshmen in college full court basketball.

TOP: Vicki Bills looks for an open teammate. ABOVE: Emotions arise from Coach Rayla Allison. RIGHT: Freshman Lori Golden stretches her 6'0" height against UTA's tallest girl.