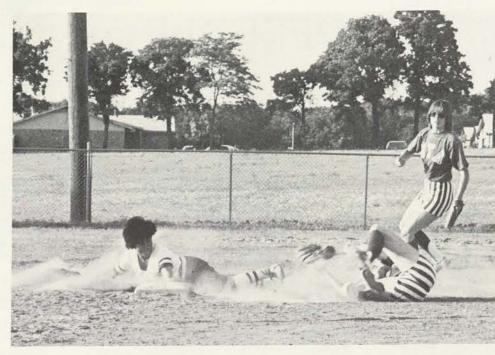

RIGHT: Leslye Friedrich signals the outfield. OPPOSITE LEFT: In a concentrating moment, Coach Kuhn evaluates the game. OPPOSITE RIGHT: Lupe Quintana steals second base.

OPPOSITE BOTTOM LEFT: After an out on second, Janet Nesmith hurls the ball toward home. OPPOSITE BOTTOM RIGHT: Sharon Springer keeps score.