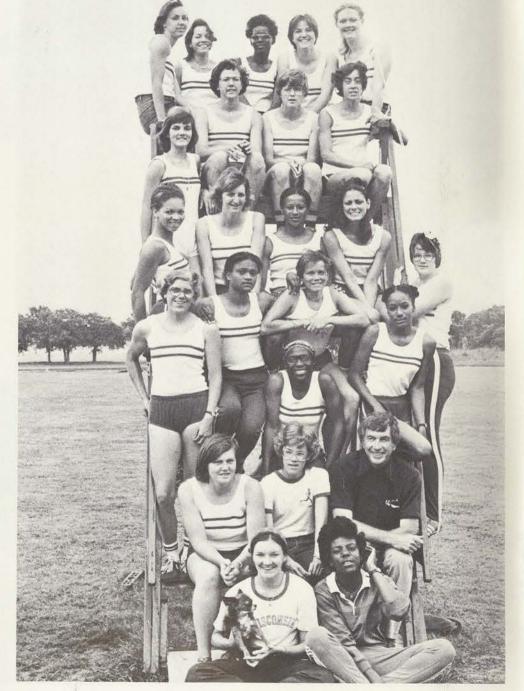

was a double winner in the 100 and 200 meter dashes.







OPPOSITE TOP: Grace Williams waits to speak to Dr. Lyle about the events. OPPOSITE BOTTOM: After the meet, Shaye Duvall helped gather the gear to go home. TOP: Sandra Leviniski receives first medal in the 400 meter hurdles. BELOW: Louise Ritter won first place in the national meet with a high jump of 6'1". RIGHT: FRONT ROW: Kelly Koltyn, Gwen Norman; SECOND ROW: Lucy Neiman, Judy Partain, Dr. Bert Lyle; THIRD ROW: Shaye Duvall, Princess Lindsay, T. C. Rudolph, Pam McIlhaney, Rose Kueller, Barbara Collins; FOURTH ROW: Laurel Lightborn, Louise Ritter, Lucy Vaamonde, Susan Moore; FIFTH ROW: Georgia Evans, Peggy Rose, Janet Brown, Sandra Levinsky; SIXTH ROW: Mary LeBlanc, Livia Fleming, Linda Holmes, Grace Williams, Carrie Kelly.







#### TRACK AND FIELD

Captain of the team, Sandra Levinski, continued her assault on the school 400 meter hurdle record blasting to victory in 58.66, the nation's leading time this year. Brown and Levinski both ran legs on the winning 440 yard and 880 yard medley relays.

Other members of the winning relay teams were for the 440 yard relay, Barbara Collins and Pam Williams; and the 880 yard medley relay, Leslie Mac-Kenna and Williams.

In a superb show of strength in the field events, TWU took first in four of the five events. Olga Arranda captured the shot put with a toss of 45'3/4", and also placed 3rd in the discus behind winning teammate, Lucy Neiman, who had her best performance ever.

Cindy Hundley added another national qualifying mark in the javelin, by chucking the spear for a