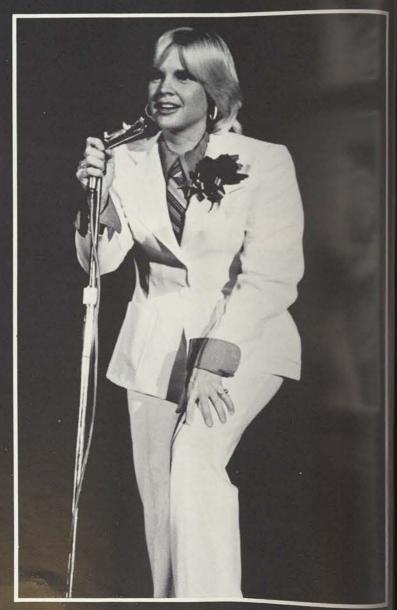

#### WOMAN'S DAY

February 16th saw droves of students ignoring the cold and flocking to the Main Auditorium. By decree of Dr. Mary Evelyn Huey and under the auspices of the University Woman's Association, it was declared the annual Woman's Day Assembly featuring the Co-Respondents.

Maggie Savage, Pat Larson, and Sandy Nesbit returned to the TWU campus for their second appearance. Student response to the 1976 performance of "Give 'em an Inch: Women and Equality" prompted Woman's Day chairwoman, Sheri Wyles, to invite the Co-Respondents to present another of their programs, "Here She Comes: Women and Power." Although much of the publicity and visible struggle for equality has subsided, the attendance at this feminist-oriented program was above average for TWU.