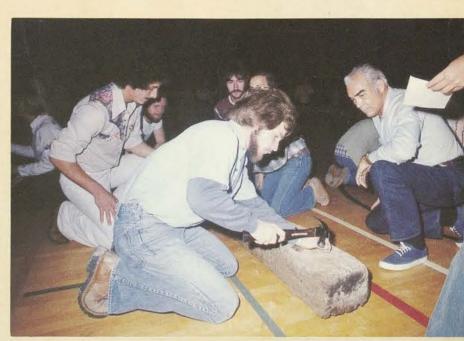

#### ALPHA OMEGA

Dorm Contest

CORN HUSKIN'

Corn Huskin'

Peanut Shellin'

Once a year in October when the campus is colored in Indian Summer hues, an unusual air falls over TWU. Students abandon their chic 70's manners and fashions and take on a flavor of yesteryear. The gym changes into a rustic Texas barn, and students masquerade as pioneers and farmers for TWU's hoedown, Corn Huskin'.

What was once hard work is transformed into a night of fun by the Women's Recreation Association. Girls in overalls, ruffled skirts, and bonnets all try their hand at log sawing, peanut shelling, and husking ears of corn. For the prim and proper, there are other events on the bill of fare. Old-fashioned dances and an amateur song contest lend an air of authenticity to the country evening.

Corn Huskir

When the fun draws to a close, fingernails and hands are dirty, and more than one hairstyle is in a state of disarray. But the weary masqueraders grudgingly end a memorable evening. It was a night of rough and hard play commemorating a rough and hard heritage. It was a little taste of yesterday's Texas for today's Texans.