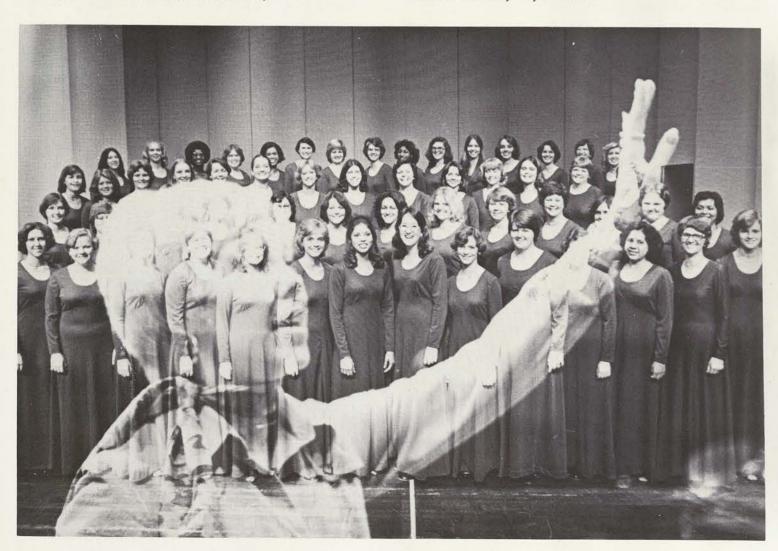

For over a year, the Concert Choir members have had one thing on their mind —

The Concert Choir auditioned last year by a recording for the Friendship Ambassadors, a non-profit organization in New

York that sponsors performing groups in Eastern Europe. They heard the choir's tape and accepted them. The trip was sponsored jointly by the United States government, the Romanian government, and the participants themselves.

## ROMANIA

The 50-member choir performed six concerts in various places in Romania, ranging from the Conservatory of

Music in Bucharest to a peasant village. During the performances, they wore corsages of red, blue and yellow, the Romanian colors.

Of greatest significance, the tour was the opportunity for the Choir to go behind the Iron Curtain to show what America has to offer by way of music.

TOP LEFT: Carole Coyne-Maxwell and choir invited the audience to sing along. TOP RIGHT: At rehearsal Carole Coyne-Maxwell aimed at perfection. LEFT: Karen Terry sang Romanian tunes. ABOVE: The choir concluded with a strong finale.