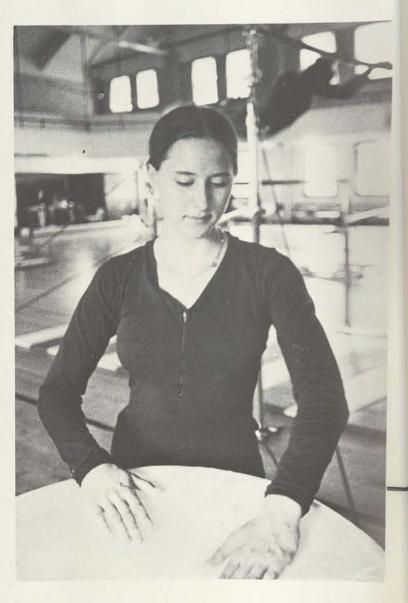

alance beam, vaulting horse, and floor exercise artists of TWU gymnastics team.

But the remaining core of girls who entered the competitive program with Coach Susan Hill were so enthusiastic that they literally had to be "forced out of the gym."

Bruises, aching muscles, and blisters were the signs of long vigorous workouts. Compulsory and optional skill had to be mastered before the season began, but the rising public

interest in gymnastics matched the increasing prominence of TWU's team.

The enthusiasm and promise of the start of the season carried through to the state meet. In past years, the Tessies had failed to even qualify for state level competition.

But, this year, four out of six competitors entered snatched awards in the top four places of their various all-around events





BOTTOM: FRONT ROW: Debbie Gates, Melba Gonzales, Pepper Mitchell, Gracie Gonzales, Elsa Saravia, Susan Hill; SECOND ROW: Sharon Mase,

Carol Carter, Ellen Miller, Betsy Young.







GYMNASTICS



OPPOSITE: Olga Arranda prepares to put the shot. BELOW: Leslie MacKenna crouches in the starting blocks for the 440 relay. BOTTOM

LEFT: Dr. Bert Lyle films the track members to study their form. BOTTOM RIGHT: Peggy Rose hands off the baton to Livia Fleming.



# TRACK AND FIELD

The Track and Field team had an extraordinary season this year as they overcame a number of adversities and injuries to capture the TAIAW State Track and Field Championship title for the 9th time in ten years.

At the state meet, everyone except one scored at least a point for the Red and White. Career and/or season be