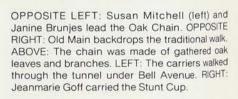

#### OAK CHAIN

Winding through the tree shaded lanes of TWU, seniors and their selected friends make their way to the Main Auditorium carrying the traditional chain of oak branches. The solemnity of Oak Chain, the symbolic last walk across campus faded away as the Class of 1977 gathered backstage at the Main Auditorium.

BELOW: Caren Cornelius gave the juniors suggestions on how to win the Stunt Cup. TOP RIGHT: The juniors found a means of protection from Senior cutdowns. BOTTOM RIGHT: Redbud Queen, Kay Wilkinson, and Becky Mason recall memories. OPPOSITE LEFT: Barbara Curry and Becky Mason gave farewells as vice president and president of SGA. OPPOSITE RIGHT:

Sheri Wyles, assisted by Anne Parker and Caren Cornelius, re-enacts a funmoment. OPPOSITE BOTTOM: After the assembly, seniors Jacqueline Greff, Kay Wilkinson, Shelley Vandegrift and Sharon Springer reflect old times.