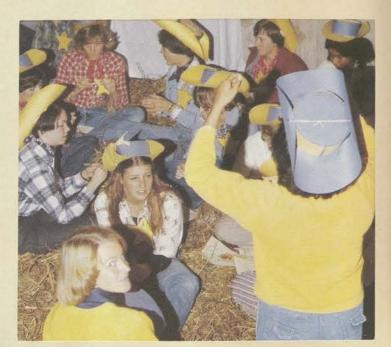

#### ALPHA OMEGA

Dorm Contest

CORN HUSKIN'

Corn Huskin'

Peanut Shellin'

Once a year in October when the campus is colored in Indian Summer hues, an unusual air falls over TWU. Students abandon their chic 70's manners and fashions and take on a flavor of yesteryear. The gym changes into a rustic Texas barn, and students masquerade as pioneers and farmers for TWU's hoedown, Corn Huskin'.

What was once hard work is transformed into a night of fun by the Women's Recreation Association. Girls in overalls, ruffled skirts, and bonnets all try their hand at log sawing, peanut shelling, and husking ears of corn. For the prim and proper, there are other events on the bill of fare. Old-fashioned dances and an amateur song contest lend an air of authenticity to the country evening.

Corn Huskir

When the fun draws to a close, fingernails and hands are dirty, and more than one hairstyle is in a state of disarray. But the weary masqueraders grudgingly end a memorable evening. It was a night of rough and hard play commemorating a rough and hard heritage. It was a little taste of yesterday's Texas for today's Texans.