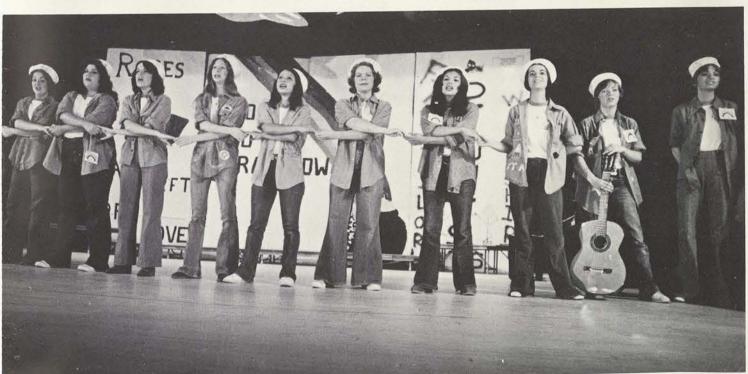

#### **TRADITIONS**

Though glass, steel, and newness invade the atmosphere of TWU, there is a subtle yet strong cord of emotion that binds the student of today to her foremothers, tradition.

History and ties to the past often seem out of vogue in today's world, but at Texas Woman's University the activities of days gone by are kept alive and passed down yearly in a program appropriately entitled, Traditions Assembly.

Words such as fish, copter, and stunts hold totally different meanings for freshmen and the outside world, until the juniors, through the mediums of song and dance, place them in the context of their seventy-five-year past. The score of cast members explains the various activities and ideas that have existed on this campus for many years, and their emotion and spirit unfold the true definition of the activities to come.

It takes the new members of the TWU student body much longer to truly grasp the meanings of the many traditions, but in this short program, the juniors offer them a beginning. A beginning that symbolizes the placing of a new link on the TWU chain of history.