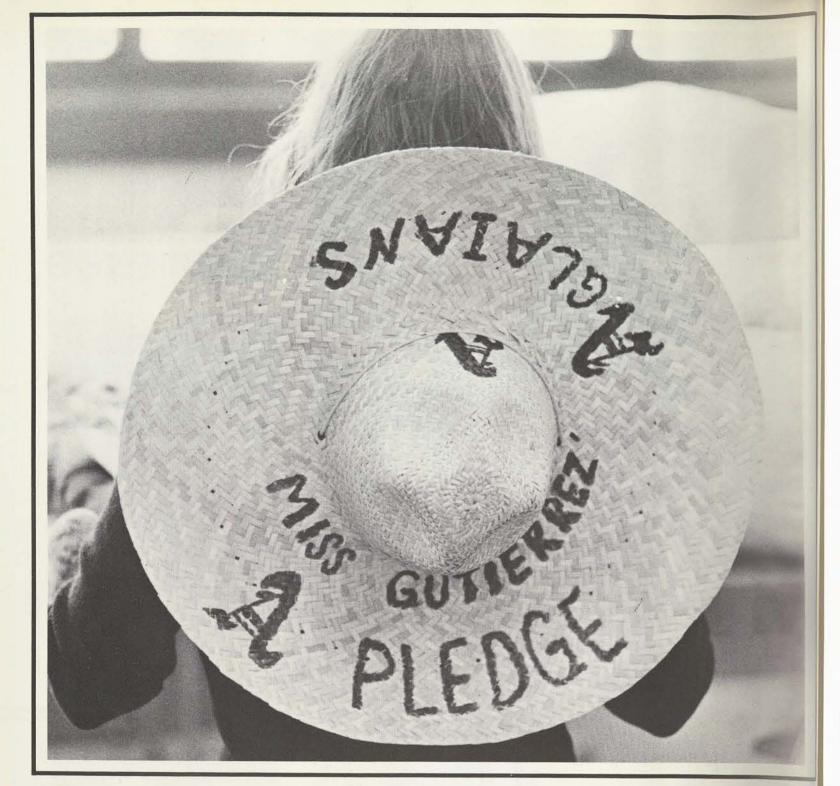

In 1905, TWU was a young institution of age four, but out of those tender years came the seeds of a group of organizations indigenous to this school. Although they have grown and waned over the years, the literary-social clubs have continued to be an active part of Texas Woman's University, setting as their primary through rush activities and parties. All service to the university.

parrals, recruit new members each year ing their humorous antics.

goals sisterhood, social functions, and this culminates in the October affair Pledge Week. For one week, prospecti Similar to sororities, the three L-S members are seen throughout camp clubs, Algaians, Alpha Omega, and Cha-carrying their paraphernalia and perform

#### **AGLAIANS**

ABOVE: Aglaian pledges are expected to carry their pillows, goody bags, yo yo's, and other designated objects.