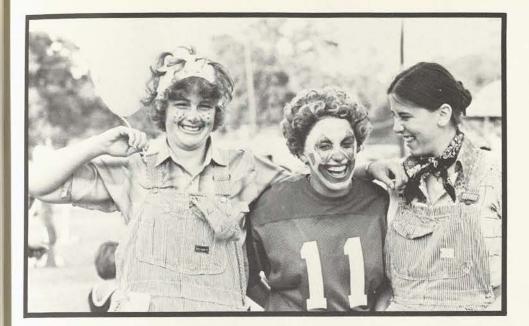

For the twenty-fifth year, the archery range in Lowry Woods underwent its annual transfiguration. Fences were raised, booths built, and the grounds readied for the early October event of Gold Rush. Years ago, the late Dr. John A. Guinn envisioned a means whereby TWU students could supply scholarships and services for fellow students, and out of his dreams grew this mini-carnival.

This year it was much the same as in the past. Backed by donations from local businessmen, students sold cokes, dressed as clowns and operated kiddie rides for two nights. School-age children from throughout Denton County poured through the gates in record breaking numbers to take their turn at the myriad of games and rides.

Thursday as the lights went down on the 1976 Gold Rush Carnival, the many student workers left with the feeling of satisfaction of a job well done and an unprecedented intake of over six thousand dollars.

Clowns with cherry noses came from Alpha Lambda Delta, SGA members hesitantly waited at the sponge toss booth for their inevitable wet face, and representatives of various organizations manned the multitudes of booths.