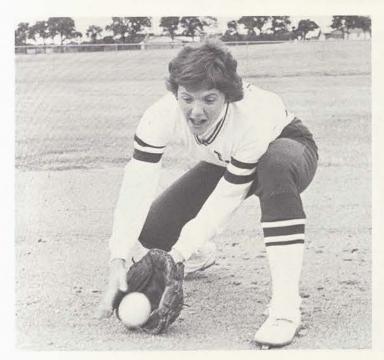

#### SOFTBALL

Although recent years have seen some TWU teams slip in ranking, the softball team has continued to pitch, hit, and field its way to state prominence. Through the rigorous fall and spring seasons, Coach Jo Kuhn kept the college fastballers honed to a razor sharp playing edge.

Pre-season daily workouts plus occasional weekend practice sessions paid off when tournament play began.

Topnotch teams from as far as Nebraska failed to daunt the Tessies' winning drive, and win they did. Out of nine scheduled encounters, only once did they fail to capture one of the top four places. This expertise continued into State play, and for the sixth consecutive year, TWU emerged in the top three.