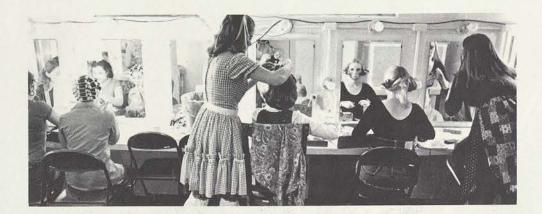

### **WATERMELON PARTY**

RIGHT: Cassie Stout finds a comfortable tree to view the festivities from. BELOW: The song "Roll Out the Barrel" is shown to the freshmen by their Big Sisters. BOTTOM: Intent freshmen listen to the entertainment. OPPO-

SITE TOP: '78 Yell Leaders teach the new freshmen traditional TWU SONG OPPOSITE BOTTOM: The class of '80 joins in the fun by singing ''MOII'y and Her Helicopter.''

Orientation is over, mom and dad have gone, and the unpacking is nearly done. In the various dorms on campus, a new group of freshmen face their first night as TWU students. It is a frightening first venture from home for many and an exciting new chapter of life for others, but for most it is the lonely anticipation of being a stranger at a bustling university.

The dilemma of what to do with the first evening of Tessie life is solved by the annual watermelon picnic. Serene Lowry Woods becomes a sunset playground with watermelon to devour, trampolines to bounce haphazardly on, and hundreds of new people to get to know. It is a simple evening of simple fun and TWU's way of extending a hearty welcome.