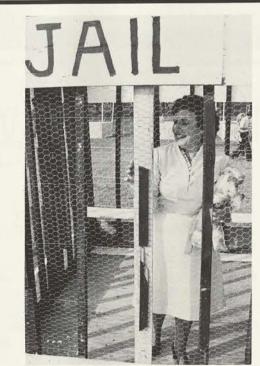

OPPOSITE TOP: Local children take their turn playing one of the many games. LEFT: Jennifer Collins trades her camera for a candy apple. BELOW: A future Indianapolis 500 driver stares intently ahead.

Among the thousands who passed through the Gold Rush entrance, there was one small, well-dressed, and stately woman. It might have seemed strange to some to see this mature lady lossing a basketball, panning for gold nuggets, or standing behind bars in the Gold Rush jail, but to Dr. Mary Evelyn B. Huey and those who know her, it was an act of support. As the new president of TWU, Dr. Huey showed her interest and enthusiasm for the efforts of the student body by not only attending Gold Rush, but by becoming a part of the activity and fun of the carnival itself.