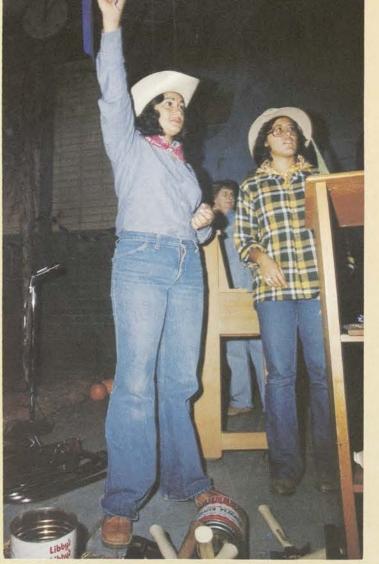

RIGHT: Rushees enjoy the home cooked meal and homemade decor. BELOW: Chaparral hospitality is shown by Laura Hutson.

Sheriff Big A, Hershey Bar and the Boothill gang may sound like the cast of some far-fetched western movie, but each year they invade the basement of the Student Union Building in the form of Aglaian Literary Social Club members. Dressed in western

attire, the girls of the "Bar A" offer an evening of fun for those attending their rush dinner, Ranch Party. The party begins with a hay ride and continues with barbeque, games and finally a skit

# RANCH PARTY PLEDGE WEEK

ABOVE LEFT: Janine Brunjes and Debby Martinez get into character as Charlie Chap and Alpha Omega. ABOVE: Aglaian members woo prospective pledges with their finale skit. LEFT: On the way to pick up rushees, Sue Waller, Chris Barbre and Phyllis Bailey join in on some country singing.