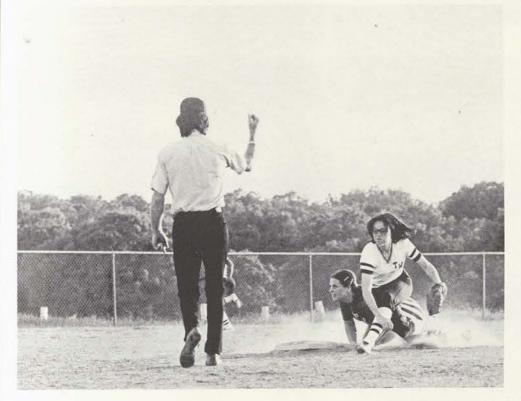

ABOVE: Janet Nesmith stretches for a close out. RIGHT: Leslye Friedrich sends the ball to first base. OPPOSITE TOP: The players wait for their turn at bat. OPPOSITE BOTTOM: Some tournaments lasted into the night.