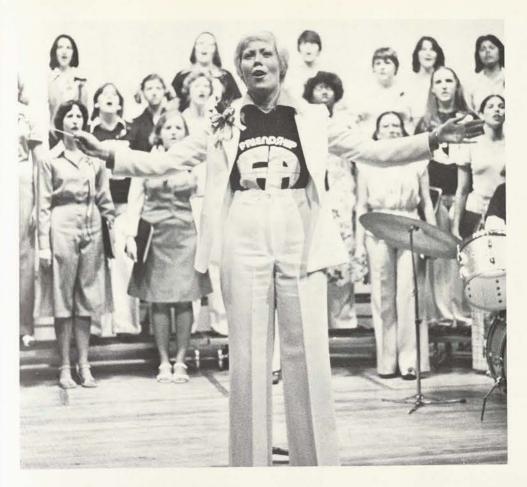

### THANKSGIVING ASSEMBLY

Football games and parades, turkey and dressing, and four days away from exams become tempting dreams of things to come as Thanksgiving rolled around. In the commercialism and modern pace of today, it seems that the original meaning of Thanksgiving is seldom remembered. But for the twentieth year, TWU presented a celebration of harvest time and worship to bring a flavor of the religious pilgrimage to students and faculty.

Combining their efforts, the Departments of Dance and Music, the Stu-

dent Council of Religious activities, the Spirit of Agape, and the University Chorus presented the annual Thanksgiving Assembly on November 18. It was a mixture of the professional and the personal, with choreographed dances, selected scripture readings, and songs of joy and thanks. For half an hour, there was the chance to scrape away the seemingly plastic appearance of today's holidays and return to a feeling of hard-won heritage.

LEFT: Artists from the Dance Repertory Theatre interpreted the season of harvest. BELOW: Songs of thanksgiving and faith by the Spirit of Agape set the holiday mood.