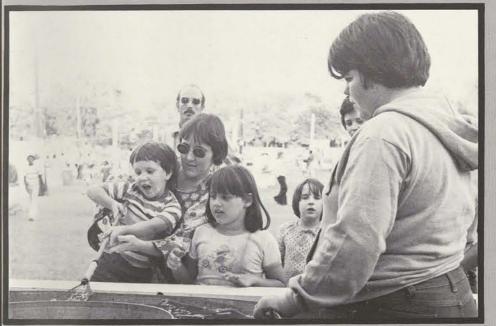

For the twenty-fifth year, the archery range in Lowry Woods underwent its annual transfiguration. Fences were raised, booths built, and the grounds readied for the early October event of Gold Rush. Years ago, the late Dr. John A. Guinn envisioned a means whereby TWU students could supply scholarships and services for fellow students, and out of his dreams grew this mini-carnival.

This year it was much the same as in the past. Backed by donations from local businessmen, students sold cokes, dressed as clowns and operated kiddie rides for two nights. School-age children from throughout Denton County poured through the gates in record breaking numbers to take their turn at the myriad of games and rides.

Thursday as the lights went down on the 1976 Gold Rush Carnival, the many student workers left with the feeling of satisfaction of a job well done and an unprecedented intake of over six thousand dollars.

#### **GOLD RUSH**

Quarters jangling in their pockets, children of all ages came prepared for an evening of country fair fun. Disappointment was not on the agenda, and the 1976 Gold Rush patrons found the carnival even more delightful than last year.

Expansion of Gold Rush included the addition of several new games and

those attending the carnival was the moonwalk, a huge, billowy air mattress nearly impossible to stay afoot on.

Many people left those two nights minus their jangling quarters, but the cotton candy grins and the exhausted smiles were proof that they got what they paid for.

OPPOSITE TOP: Local children take their turn playing one of the many games. LEFT: Jennifer Collins trades her camera for a candy apple. BELOW: A future Indianapolis 500 driver stares intently ahead.

Among the thousands who passed through the Gold Rush entrance, there was one small, well-dressed, and stately woman. It might have seemed strange to some to see this mature lady lossing a basketball, panning for gold nuggets, or standing behind bars in the Gold Rush jail, but to Dr. Mary Evelyn B. Huey and those who know her, it was an act of support. As the new president of TWU, Dr. Huey showed her interest and enthusiasm for the efforts of the student body by not only attending Gold Rush, but by becoming a part of the activity and fun of the carnival itself.