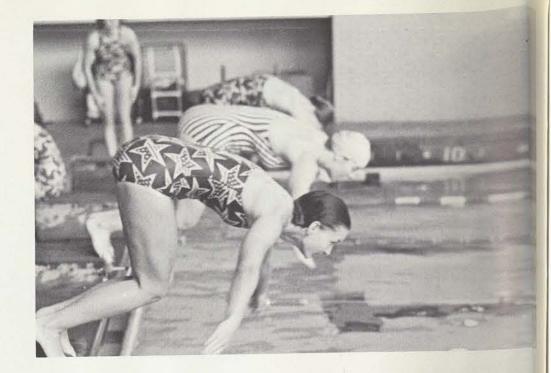

#### SOFTBALL

Although recent years have seen some TWU teams slip in ranking, the softball team has continued to pitch, hit, and field its way to state prominence. Through the rigorous fall and spring seasons, Coach Jo Kuhn kept the college fastballers honed to a razor sharp playing edge.

Pre-season daily workouts plus occasional weekend practice sessions paid off when tournament play began.

Topnotch teams from as far as Nebraska failed to daunt the Tessies' winning drive, and win they did. Out of nine scheduled encounters, only once did they fail to capture one of the top four places. This expertise continued into State play, and for the sixth consecutive year, TWU emerged in the top three.

What is the 1977-78 outlook for TWU softballers? Although Co-Captains Brenda Grubbs and Leslye Friedrich and Coach Kuhn will be leaving the team, success still seems to be the best prediction of the future. A powerful nucleus of nine returning players plus quality recruits will be bent upon making that prediction a reality.