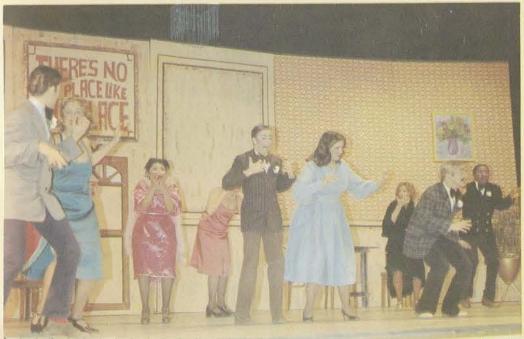

of Bubbles' (Celina Montes) dingy philisophical efforts. BELOW: Fear grabs everyone in The Place at the mention of Al's right hand man, Him. BOTTOM LEFT: Roz (Mary Kevetter) reveals herself as an undercover agent in pursuit of Big Al. BOTTOM RIGHT: The handsome young owner of "The Place" makes his entrance with Lefty (Cheryl Davis), his right hand man.