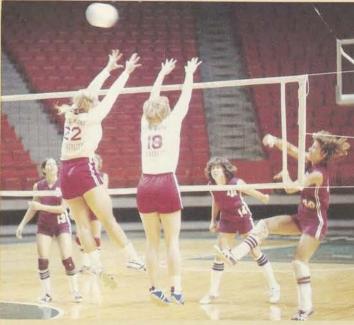

#### **VOLLEYBALL**

The 24 game season was of few laurels and trophies, but growth and promise were a consistent product of the 1976 volleyball team. The switchover of longtime coach, Delores Copeland, and several of TWU's national class players to the rival North Texas team left TWU with an opportunity for a fresh start. Coach Linda Wills took control of the Tessie court with an inexperienced but eager young field of players.

Although they took top honors only six times, the predominantly freshman and sophomore team led by captains Carrie

Kelly and Darian Doornobos constantly improved the caliber of their game. Rigorous workouts and devotion developed the power ball talent of the fledgling team to a competitive intercollegiate level.

1977 will see the entire squad return, seasoned by spring training supervised by Ms. Wills. Continued hard work should prepare the returning players and new recruits for a successful season against the top-notch teams of Texas.

ABOVE: Sunny Day dinks the ball over the net. RIGHT: Carrie Kelly works around the defenders. FAR RIGHT: Coach Wills comes off the bench in a tense moment.

LEFT: Kay Dillard and Carrie Kelly form a wall against NTSU's offense. BELOW: Rose Hilebrand and Linda Day block UTA's spike. BOTTOM: Strategy is an important key for a win.

TOP: The home tournament was held in both gyms. ABOVE: Henrietta Flores assists Coach Wills. RIGHT: FRONT ROW: Darian Doornbos, Diana Schwarz, Kay Dillard, Sharon McClanahan, SECOND ROW: Rose Hilebrand, Carmela Gonzales, Lisa Day; THIRD ROW: Carrie Kelly, Glenna Rogers, Coach Linda Wills, Manager Henrietta Flores, Assistant Coach Jan Long. TOP: Sunny Day.

**VOLLEYBALL** 

TOP: Glenna Rogers controls a loose ball. LEFT: Rose Hilebrand drills the ball through the North Texas defense. ABOVE: Glenna Rogers set the ball for Lisa Day to spike.