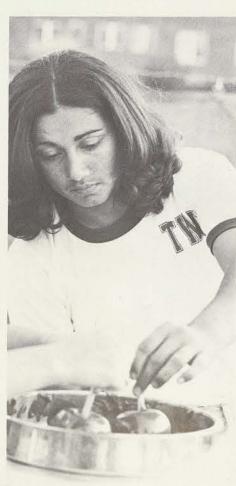

OPPOSITE TOP: One of the many patrons watches intently as Martha Miller makes a fresh batch of cotton candy. OPPOSITE LEFT: Working in the food booth means making and selling hundreds of caramel apples. OPPOSITE RIGHT: Sue Waller waits for the Serenaders' turn to perform in the Gold Rush variety show. ABOVE LEFT: Rose Kuehler, Mona Henkes and Pam Rogers get a chuckle out of their own clown acts. ABOVE: Hubbard Hall employee works overtime selling pies to Gold Rush patrons. LEFT: TWU students assist Mrs. Kitty Magee in preparing apples for the expected crowd.