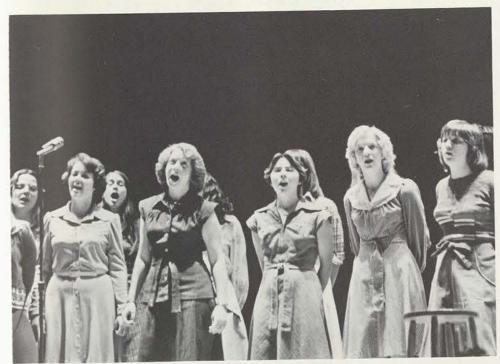

### THANKSGIVING ASSEMBLY

Football games and parades, turkey and dressing, and four days away from exams become tempting dreams of things to come as Thanksgiving rolled around. In the commercialism and modern pace of today, it seems that the original meaning of Thanksgiving is seldom remembered. But for the twentieth year, TWU presented a celebration of harvest time and worship to bring a flavor of the religious pilgrimage to students and faculty.

Combining their efforts, the Departments of Dance and Music, the Stu-

dent Council of Religious activities, the Spirit of Agape, and the University Chorus presented the annual Thanksgiving Assembly on November 18. It was a mixture of the professional and the personal, with choreographed dances, selected scripture readings, and songs of joy and thanks. For half an hour, there was the chance to scrape away the seemingly plastic appearance of today's holidays and return to a feeling of hard-won heritage.

LEFT: Artists from the Dance Repertory Theatre interpreted the season of harvest. BELOW: Songs of thanksgiving and faith by the Spirit of Agape set the holiday mood.