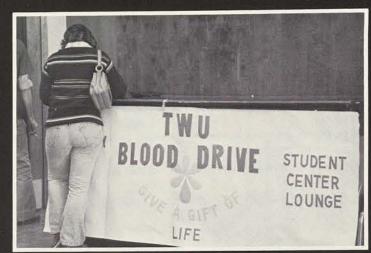

### BLOOD DRIVE

For the second year, TWU students did themselves and other Texans a favor by giving the "gift of life." TWU's blood club was formed last year by the Student Government Association in conjunction with the Wadley Blood Bank of Dallas, to establish a bank of blood credits for faculty, students, and

their families.

The\_two day drive held in March accumulated 315 pints of blood and 315 credits for TWU. Credits for the blood can be released by the Office of Student Affairs to any hospital in the U.S. When the credit is transferred, the patient is freed from the usual charge for a pint of blood.

Although many people are afraid to give blood, it is a safe and relatively painless procedure, and the donation of those pints can mean the difference between life and death for many metroplex residents. It is a worthwhile service to the community and a much needed form of insurance.

community and a much needed form of insurance.

OPPOSITE: Delores Tharp gives the "gift of life."

ABOVE: For two days, the SUB became a temporary blood bank.