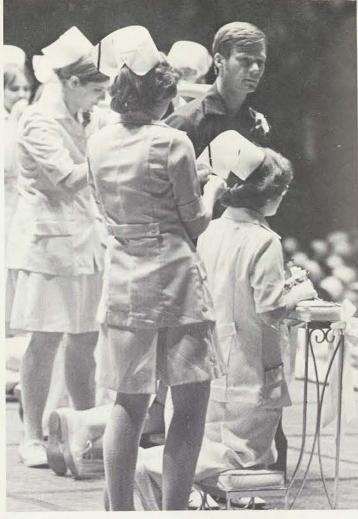

This year's capping convocation drew a record number of friends and relatives. The crowd of over 4000 guests and 423 student nurses forced the relocation of the event off campus and into the North Texas State University Coliseum. The dimly lit floor of the indoor stadium set the stage for the symbolic beginning of clinical education.

Although the cost of fully illuminating the coliseum kept the lights low, the dusky atmosphere did not keep the proud smiles from family faces as daughters and sons took their first step toward a professional career.

OPPOSITE TOP: Diane Jackson receives her long awaited cap. OPPOSITE BOTTOM: For the first time, the convocation was held in the NTSU Coli-

TOP LEFT: Donna Brennen has too many roses and not enough hands. TOP RIGHT: 423 student nurses waited to be capped. ABOVE: After the ceremony, the newly capped students searched for their families.