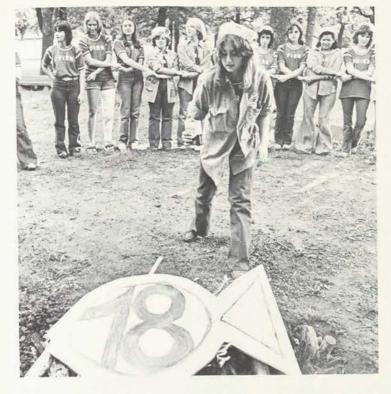

#### FISH FRY

The April sky was tinted with orange as the sun began to set on Lowry Woods. Faces glittered in the reflection of yellow flames. Some of the faces had never beheld this tradition before, but those who had were filled with the same nostalgic feelings they had experienced at their first Fish Fry.

In 1963, the late Dr. John Guinn commanded the class of 1962 to burn their good luck symbol, a wooden fish, because of the commotion that attempts to steal it had caused. Now, every April, a late evening bonfire is built by the even num-

bered classes, and a cardboard or wooden fish is burned to commemorate the original event.

This year the classes of 78 and 80 were joined in their traditional circle by unusual guests. A member of the class of 64 and her daughter, a future member of the class of 94. The sentimental moment when the fish began to burn was heightened by the tearful protests of the little girl. It seems that fish traditionalism is hereditary.

OPPOSITE LEFT: The class marched down Dorm Row towards Lowry Woods. OPPOSITE RIGHT: Rose Warren acted as torch carrier. TOP LEFT:

Class president, Janice Gaskell, ignited the fire. TOP RIGHT: The ceremony began on Hubbard Lawn. ABOVE: The Fish formed a circle around the fire.