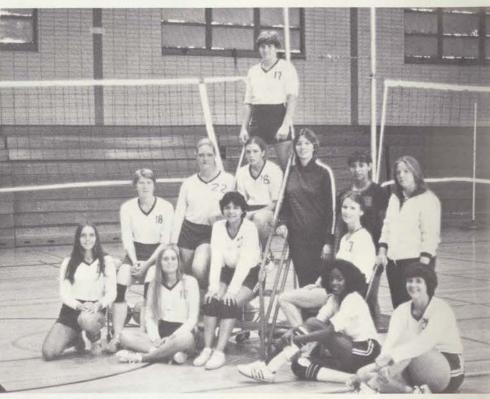

#### **VOLLEYBALL**

The 24 game season was of few laurels and trophies, but growth and promise were a consistent product of the 1976 volleyball team. The switchover of longtime coach, Delores Copeland, and several of TWU's national class players to the rival North Texas team left TWU with an opportunity for a fresh start. Coach Linda Wills took control of the Tessie court with an inexperienced but eager young field of players.

Although they took top honors only six times, the predominantly freshman and sophomore team led by captains Carrie

Kelly and Darian Doornobos constantly improved the caliber of their game. Rigorous workouts and devotion developed the power ball talent of the fledgling team to a competitive intercollegiate level.

TOP: The home tournament was held in both gyms. ABOVE: Henrietta Flores assists Coach Wills. RIGHT: FRONT ROW: Darian Doornbos, Diana Schwarz, Kay Dillard, Sharon McClanahan, SECOND ROW: Rose Hilebrand, Carmela Gonzales, Lisa Day; THIRD ROW: Carrie Kelly, Glenna Rogers, Coach Linda Wills, Manager Henrietta Flores, Assistant Coach Jan Long. TOP: Sunny Day.