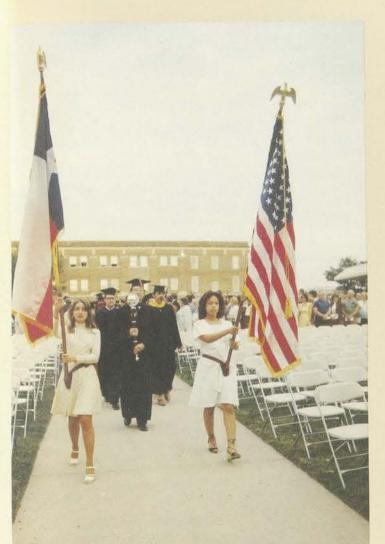

#### GRADUATION

"The definition of education is learning to learn, learning to do, learning to care, and learning to be."

State Representative Eddie Bernice Johnson took this basic premise and gave the class of 1977 a preview of the future at the Spring Graduation Convocation.

Threats of rain made the site of

graduation an uncertainty, but when 7:30 chimed, 1,175 doctorate, master, and bachelor candidates marched onto Hubbard Oval under a murky sky. Thousands of guests swarmed the surrounding landscape looking for the best view.

The processional, Ms. Johnson's

speech, and the preliminary excitement were forgotten as each graduate filed across the steps of Hubbard.

Cheers issued from relatives hidden in the crowd as each student shook Dr. Huey's hand, received a diploma, and stepped off the platform into the future

TOP LEFT: The commencement was held on Hubbard lawn. TOP RIGHT: Gail Sherman receives lineup directions from Dee Taylor. LEFT: Among the procession leaders were Dr. Huey, followed by guests and academic representatives.