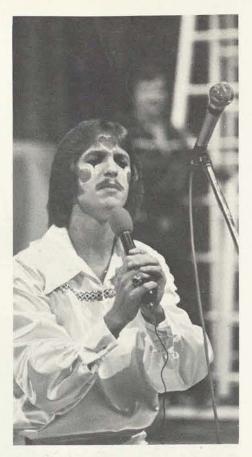

LEFT: Mary Hufford Hall president gets the choice steak. BELOW: Angle King doctors her overcooked treat.

Wild costumes and outlandish makeup were all a part of the mystique of "Godspell." The play is a musical production depicting the life of Christ through the mixture of soft, folk, country and vaudeville music.

Jesus was portrayed by Norris Perry, a North Texas State University student. Judas was portrayed by Gerald Stevenson. All other cast members were Choraliers or enrolled in music theatre class.

TOP: Dressing rooms were a little cramped, but that's all a part of show business. ABOVE: Rebecca Miller strums to a Godspell tune. RIGHT: Sarah Nelson rejoices the word of Jesus. OPPOSITE TOP LEFT: Jesus (Norris Perry) emphasizes the word of God. OPPOSITE TOP RIGHT: Jesus pleads for his followers to love one another. OPPOSITE BOTTOM LEFT: Sherry Edwards sings to Jesus. OPPOSITE BOTTOM RIGHT: The Godspell cast sings.