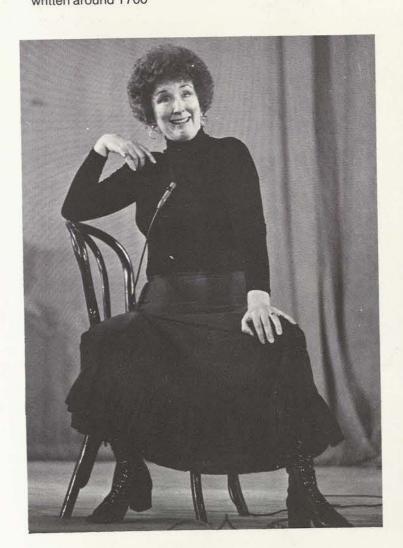

#### WOMAN'S DAY

February 16th saw droves of students ignoring the cold and flocking to the Main Auditorium. By decree of Dr. Mary Evelyn Huey and under the auspices of the University Woman's Association, it was declared the annual Woman's Day Assembly featuring the Co-Respondents.

Maggie Savage, Pat Larson, and Sandy Nesbit returned to the TWU campus for their second appearance. Student response to the 1976 performance of "Give 'em an Inch: Women and Equality" prompted Woman's Day chairwoman, Sheri Wyles, to invite the Co-Respondents to present another of their programs, "Here She Comes: Women and Power." Although much of the publicity and visible struggle for equality has subsided, the attendance at this feminist-oriented program was above average for TWU.

"Here She Comes," similar to "Give 'em an Inch," consisted of selected readings from historical works and grass roots music. All of the literature used in the programs was compiled by the three women five years ago. Long hours were spent searching through numerous books for material that could bring to light the difficulties and strengths of women. Accompanied by Maggie on guitar, Pat and Sandy use their professional acting abilities to bring the characters of these short readings to life. Even those who find women's rights an unpleasant subject are captivated by the humorous, sad, and gripping stories of women of the past.