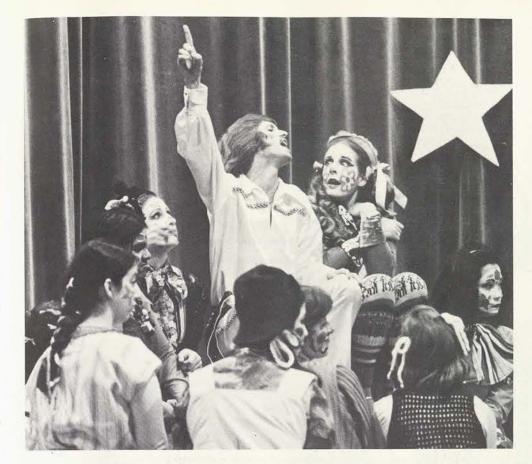

LEFT: Mary Hufford Hall president gets the choice steak. BELOW: Angle King doctors her overcooked treat.

Wild costumes and outlandish makeup were all a part of the mystique of "Godspell." The play is a musical production depicting the life of Christ through the mixture of soft, folk, country and vaudeville music.

Jesus was portrayed by Norris Perry, a North Texas State University student. Judas was portrayed by Gerald Stevenson. All other cast members were Choraliers or enrolled in music theatre class.

TOP: Dressing rooms were a little cramped, but that's all a part of show business. ABOVE: Rebecca Miller strums to a Godspell tune. RIGHT: Sarah Nelson rejoices the word of Jesus. OPPOSITE TOP LEFT: Jesus (Norris Perry) emphasizes the word of God. OPPOSITE TOP RIGHT: Jesus pleads for his followers to love one another. OPPOSITE BOTTOM LEFT: Sherry Edwards sings to Jesus. OPPOSITE BOTTOM RIGHT: The Godspell cast sings.