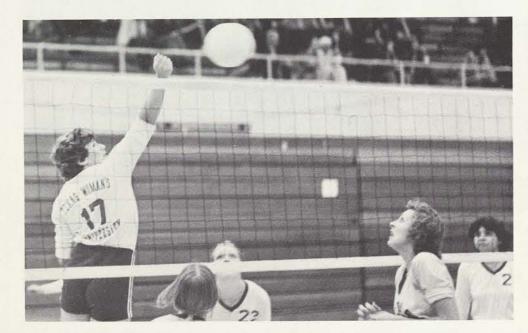

#### **VOLLEYBALL**

The 24 game season was of few laurels and trophies, but growth and promise were a consistent product of the 1976 volleyball team. The switchover of longtime coach, Delores Copeland, and several of TWU's national class players to the rival North Texas team left TWU with an opportunity for a fresh start. Coach Linda Wills took control of the Tessie court with an inexperienced but eager young field of players.

Although they took top honors only six times, the predominantly freshman and sophomore team led by captains Carrie

Kelly and Darian Doornobos constantly improved the caliber of their game. Rigorous workouts and devotion developed the power ball talent of the fledgling team to a competitive intercollegiate level.

ABOVE: Sunny Day dinks the ball over the net. RIGHT: Carrie Kelly works around the defenders. FAR RIGHT: Coach Wills comes off the bench in a tense moment.

LEFT: Kay Dillard and Carrie Kelly form a wall against NTSU's offense. BELOW: Rose Hilebrand and Linda Day block UTA's spike. BOTTOM: Strategy is an important key for a win.