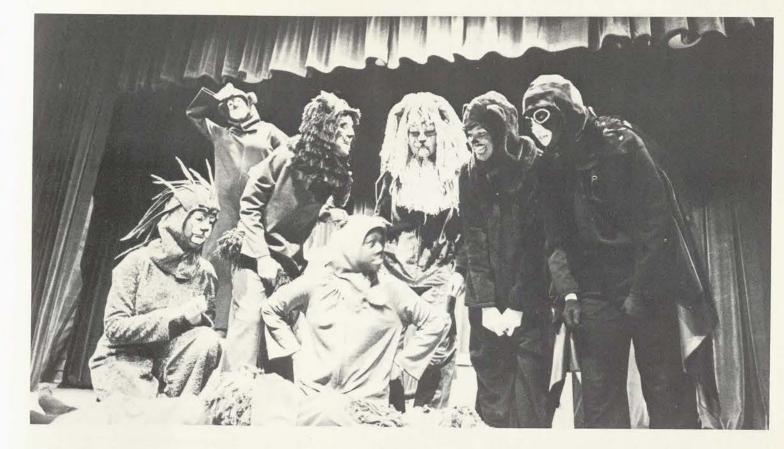

Humor and conquered trials typified '80's rehearsals, and even production problems and inexperience did not prove insurmountable. After many hours of planning and revising, the class was prepared to perform their first Stunt, "Ugh."

The story took the audience back into pre-historic times. Dork, an aspiring inventor, is so consumed with creating a successful invention that he totally ignores the romantic advances of Zora. Accidentally, Zora stumbles upon the idea of the wheel. In an effort to win Dork, she elicits the help of Einstone and Caderva to help Dork think of inventing a wheel.

Talent utilized to its fullest and a devoted effort to do their best gave the freshman class of 1980 the impetus to make a memorable first appearance.

With only a few nights of rehearsals left, '79 was particularly down. Eyes were drooping, smiles were absent, and enthusiasm was slowly slipping away. Long hours of practice had placed a strain on the sophomore Stunt cast, but soon the solemn faces broke into uncontrollable laughter.