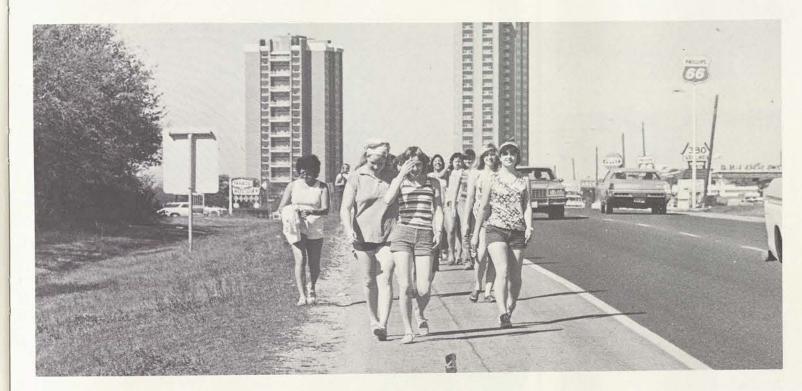

OPPOSITE TOP: Can-kicking provided a pastime for some walkers. OPPOSITE BOTTOM: Pit stops were a welcomed sight for the walkers. ABOVE: The participants came in all shapes, sizes and sexes. TOP RIGHT: Rest station workers awaited the thirsty crew. RIGHT: The walk-athon location was University Drive.

#### WALK-A-THON

TWU students walked to help find a cure for the "Great Masquerader," which has no cure and kills more than 5,000 people annually. The "Great Masquerader" is Lupus Erythemato-

sus, a chronic illness that eats away at the body's connective tissues.

The 129 walkers collected \$1,800 in pledges for the first Lupus Erythematosus walk-a-thon ever held.

BELOW: Many questions were posed concerning school traditions. BOTTOM: Mr. Tompkins

spoke in defense of administrative policies.