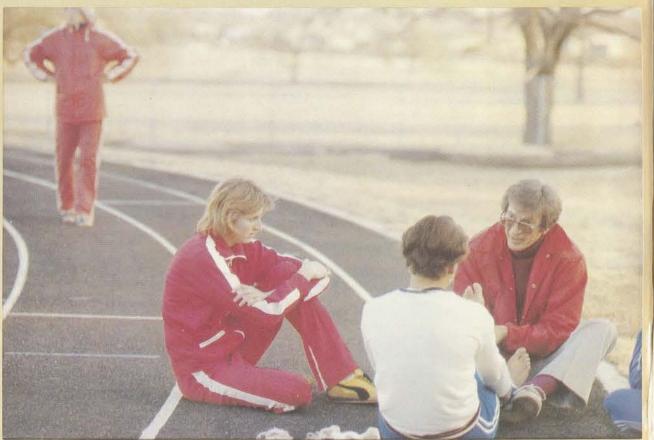

ABOVE: The track team held a cookout at the track. RIGHT: Javelin thrower, Cindy Hundley, puts off the track diet for one day.

TOP: Princess Lindsey and Barbara Collins make use of picnic accessories. LEFT: Elizabeth Lively prepared supper for a big group. ABOVE: The Recreation Club gave a cookout for members and guests for 50 cents per person.