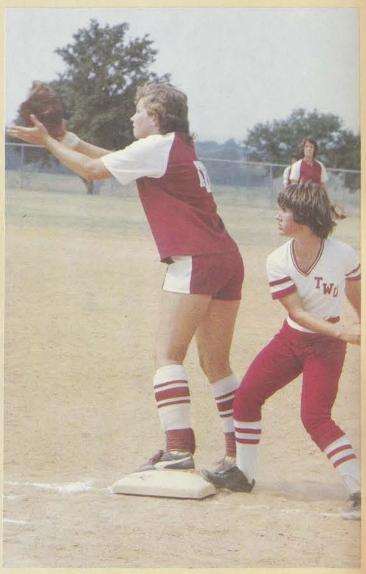

#### SOFTBALL

Although recent years have seen some TWU teams slip in ranking, the softball team has continued to pitch, hit, and field its way to state prominence. Through the rigorous fall and spring seasons, Coach Jo Kuhn kept the college fastballers honed to a razor sharp playing edge.

Pre-season daily workouts plus occasional weekend practice sessions paid off when tournament play began.

Topnotch teams from as far as Nebraska failed to daunt the Tessies' winning drive, and win they did. Out of nine scheduled encounters, only once did they fail to capture one of the top four places. This expertise continued into State play, and for the sixth consecutive year, TWU emerged in the top three.

What is the 1977-78 outlook for TWU softballers? Although Co-Captains Brenda Grubbs and Leslye Friedrich and Coach Kuhn will be leaving the team, success still seems to be the best prediction of the future. A powerful nucleus of nine returning players plus quality recruits will be bent upon making that prediction a reality.