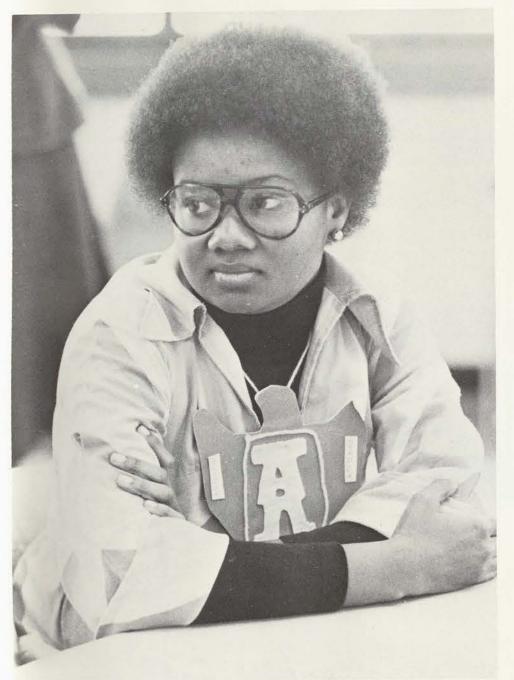

RIGHT: Rushees enjoy the home cooked meal and homemade decor. BELOW: Chaparral hospitality is shown by Laura Hutson.

Sheriff Big A, Hershey Bar and the Boothill gang may sound like the cast of some far-fetched western movie, but each year they invade the basement of the Student Union Building in the form of Aglaian Literary Social Club members. Dressed in western

attire, the girls of the "Bar A" offer an evening of fun for those attending their rush dinner, Ranch Party. The party begins with a hay ride and continues with barbeque, games and finally a skit

# RANCH PARTY PLEDGE WEEK

ABOVE LEFT: Janine Brunjes and Debby Martinez get into character as Charlie Chap and Alpha Omega. ABOVE: Aglaian members woo prospective pledges with their finale skit. LEFT: On the way to pick up rushees, Sue Waller, Chris Barbre and Phyllis Bailey join in on some country singing.