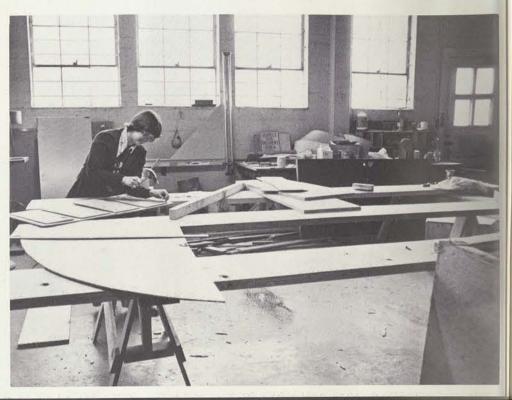

### **WATERMELON PARTY**

RIGHT: Cassie Stout finds a comfortable tree to view the festivities from. BELOW: The song "Roll Out the Barrel" is shown to the freshmen by their Big Sisters. BOTTOM: Intent freshmen listen to the entertainment. OPPO-

SITE TOP: '78 Yell Leaders teach the new freshmen traditional TWU SONG OPPOSITE BOTTOM: The class of '80 joins in the fun by singing ''MOII'y and Her Helicopter.''

Orientation is over, mom and dad have gone, and the unpacking is nearly done. In the various dorms on campus, a new group of freshmen face their first night as TWU students. It is a frightening first venture from home for many and an exciting new chapter of life for others, but for most it is the lonely anticipation of being a stranger at a bustling university.

The dilemma of what to do with the first evening of Tessie life is solved by the annual watermelon picnic. Serene Lowry Woods becomes a sunset playground with watermelon to devour, trampolines to bounce haphazardly on, and hundreds of new people to get to know. It is a simple evening of simple fun and TWU's way of extending a hearty welcome.