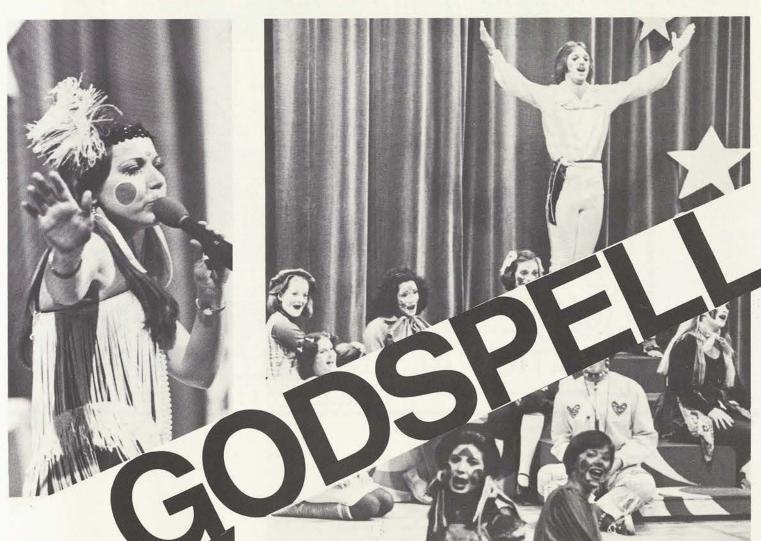

LEFT: Mary Hufford Hall president gets the choice steak. BELOW: Angle King doctors her overcooked treat.

Wild costumes and outlandish makeup were all a part of the mystique of "Godspell." The play is a musical production depicting the life of Christ through the mixture of soft, folk, country and vaudeville music.

Jesus was portrayed by Norris Perry, a North Texas State University student. Judas was portrayed by Gerald Stevenson. All other cast members were Choraliers or enrolled in music theatre class.

TOP: Dressing rooms were a little cramped, but that's all a part of show business. ABOVE: Rebecca Miller strums to a Godspell tune. RIGHT: Sarah Nelson rejoices the word of Jesus. OPPOSITE TOP LEFT: Jesus (Norris Perry) emphasizes the word of God. OPPOSITE TOP RIGHT: Jesus pleads for his followers to love one another. OPPOSITE BOTTOM LEFT: Sherry Edwards sings to Jesus. OPPOSITE BOTTOM RIGHT: The Godspell cast sings.