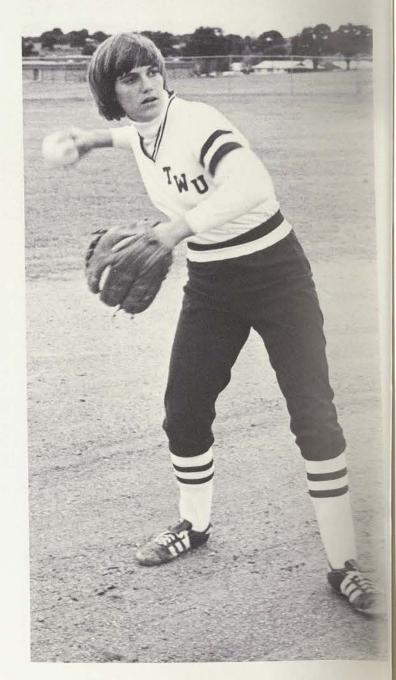

#### SOFTBALL

Although recent years have seen some TWU teams slip in ranking, the softball team has continued to pitch, hit, and field its way to state prominence. Through the rigorous fall and spring seasons, Coach Jo Kuhn kept the college fastballers honed to a razor sharp playing edge.

ABOVE: Janet Nesmith stretches for a close out. RIGHT: Leslye Friedrich sends the ball to first base. OPPOSITE TOP: The players wait for their turn at bat. OPPOSITE BOTTOM: Some tournaments lasted into the night.