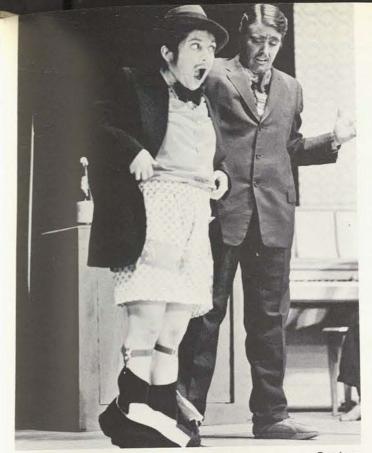

This and other antics were typical of the group effort and devotion that went into the making of "Andy's Dandy Fancy." Andy, a small town boy, wrote a play he hoped would become a Broadway hit that could give him the fame and fortune necessary to wed Allison. The play is rejected by the

local publisher, but the campaigning mayor arranges to have the new town banker finance the play.

Like the seniors, the sophomores made Stunts history, but in a very different way. Among the cast of "Andy's Dandy Fancy" was the first male Stunts member, Ricky Leal. Not only can '79 remember 1977 as a year of work and achievement, but as one of an initial breakthrough in equality at TWU.

TOP: Satin costumes and silver stars added to the flash of the finale. ABOVE: Mama (Elsa Zarate) and Prudence (Melody McElfresh) console Andy (Sarah Nelson) after the rejection of his play. LEFT: Andy covers his eyes in anticipation of a surprise, Prudence. OPPOSITE TOP LEFT: Ricky Leal, the first male in Stunts, patiently receives a makeup job from Jane Man-