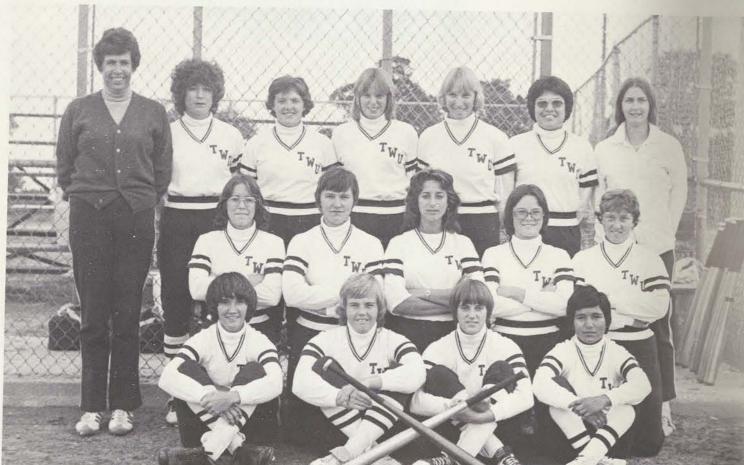

#### SOFTBALL

Although recent years have seen some TWU teams slip in ranking, the softball team has continued to pitch, hit, and field its way to state prominence. Through the rigorous fall and spring seasons, Coach Jo Kuhn kept the college fastballers honed to a razor sharp playing edge.

FRONT ROW: Diane Dillion, Brenda Grubbs, Leslye Friedrich, Lupe Quintana; SECOND

ROW: Gail San Angelo, Val List, Susan Ross, Janet Nesmith, Willie Rucker; THIRD ROW: Ms.

Jo Kuhn, Lorie Wilson, Teresa Pool, Jan Fin Annie Moerbe, Beki Garcia, Sharon Springer