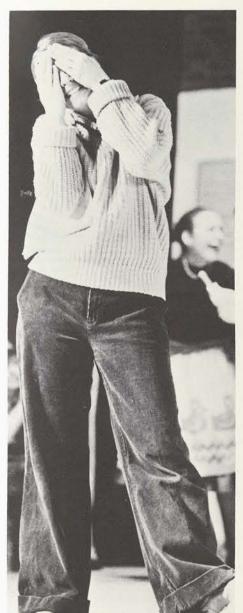

This and other antics were typical of the group effort and devotion that went into the making of "Andy's Dandy Fancy." Andy, a small town boy, wrote a play he hoped would become a Broadway hit that could give him the fame and fortune necessary to wed Allison. The play is rejected by the

local publisher, but the campaigning mayor arranges to have the new town banker finance the play.

Like the seniors, the sophomores made Stunts history, but in a very different way. Among the cast of "Andy's Dandy Fancy" was the first male Stunts member, Ricky Leal. Not only can '79 remember 1977 as a year of work and achievement, but as one of an initial breakthrough in equality at TWU.

TOP: Satin costumes and silver stars added to the flash of the finale. ABOVE: Mama (Elsa Zarate) and Prudence (Melody McElfresh) console Andy (Sarah Nelson) after the rejection of his play. LEFT: Andy covers his eyes in anticipation of a surprise, Prudence. OPPOSITE TOP LEFT: Ricky Leal, the first male in Stunts, patiently receives a makeup job from Jane Man-