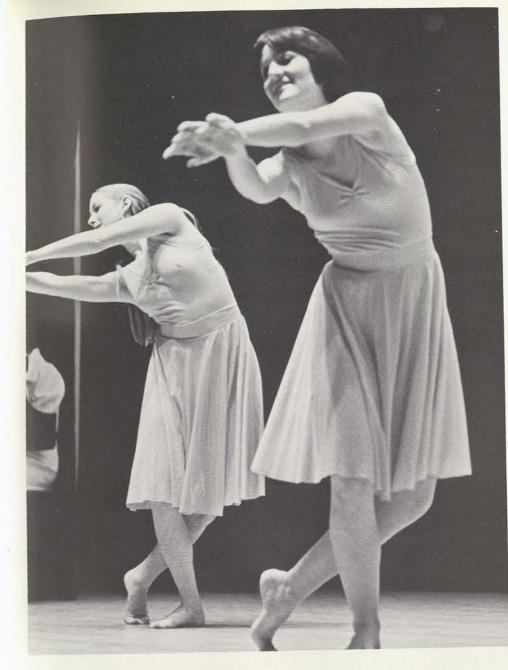

RIGHT: Performing for Melody McElfresh includes dancing, singing and holding that stage smile. BELOW: Long rehearsals paid off with a smooth performance for Kim Neichoy, Bonnie

Pershing, and Diana Perez. BOTTOM: Sherry Briggs led the cast in a salute to the Redbud Festival.