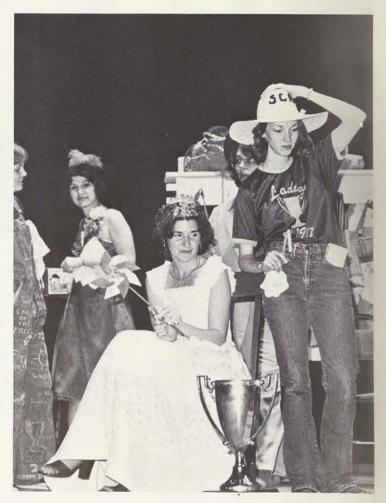

SGA CAMPAIGNING

Eighty young princesses stood stiffly in their crisp new formals wringing their white-gloved hands in nervous movement as they awaited their turn in front of the judges' eyes. Homecoming? A beauty pageant? No, the TWU Redbud Festival.

#### **REDBUD PAGEANT**

Redbud Princess, basing their selection on service to the student body and the University rather than the traditional physical attributes.

Although there were some disputes in the early stages over the nomination of several male students from the Denton and Houston campuses, this year's festival, sponsored by the University Woman's Association, ran smoothly until presentation evening. As Mr. Weather would have it, four hours before the introduction of the princesses and the selection of the queen, the worst flash flood in twenty years came pounding down upon the North Texas area.

Undaunted by drenched hairstyles, mud-splattered gowns, and soaked shoes, the presentation of the princesses proceeded as planned, and culminated with the crowning of Miss Kay Wilkinson as 1977 Redbud Queen, by Dr. Huey. As the auditorium emptied, the rain ceased, and princesses, students, families, and friends hurried into the clearing night to attend the Queen's Ball or to relax from an evening of frills and flooding.

"As I walked down the aisle, I felt warmth from inside. In the foyer, all my friends were there to share my happiness. The seniors of 1977 are an exceptional group of women; any one of them could have been queen, but . . . well, I'll never forget the night I was chosen to wear the Redbud crown." Kay Wilkinson.

TOP: Kay Wilkinson wins. ABOVE: Kay is congratulated by friends.