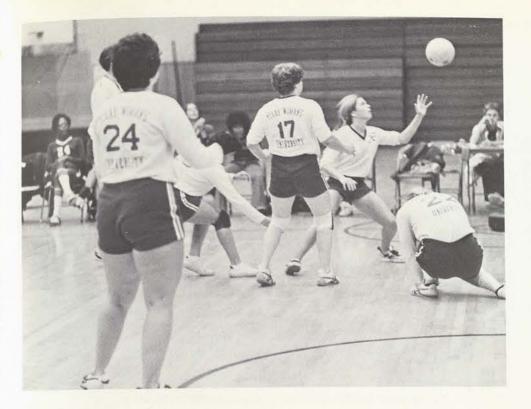

ABOVE: Sunny Day dinks the ball over the net. RIGHT: Carrie Kelly works around the defenders. FAR RIGHT: Coach Wills comes off the bench in a tense moment.

LEFT: Kay Dillard and Carrie Kelly form a wall against NTSU's offense. BELOW: Rose Hilebrand and Linda Day block UTA's spike. BOTTOM: Strategy is an important key for a win.

**VOLLEYBALL** 

TOP: Glenna Rogers controls a loose ball. LEFT: Rose Hilebrand drills the ball through the North Texas defense. ABOVE: Glenna Rogers set the ball for Lisa Day to spike.