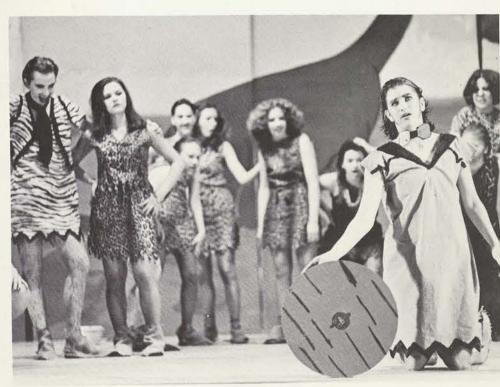

TOP LEFT: Unexpected snow made moving the sets to the Main Aud. a hazardous job for Linda Young and Monica Herrera. TOP RIGHT: Susan Cain gives herself the hairy look of a prehistoric caveman. ABOVE LEFT: With only ten minutes before showtime, Belinda Munoz hurriedly changes gels. ABOVE RIGHT: Linda Young works on the rocks for the pre-historic sets.

RIGHT: Dork (Susan Sims) thinks of an invention with Caderva (Carolyn Arceneaux). OPPOSITE LEFT: Zora (Linda Palmer) discovers the idea of the wheel. OPPOSITE TOP: The cavemen rejoice in Dork's discovery. OPPOSITE BOTTOM: Dork (Susan Sims) introduces his first successful invention, the wheel.

The story took the audience back into pre-historic times. Dork, an aspiring inventor, is so consumed with creating a successful invention that he totally ignores the romantic advances of Zora. Accidentally, Zora stumbles upon the idea of the wheel. In an effort to win Dork, she elicits the help of Einstone and Caderva to help Dork think of inventing a wheel.