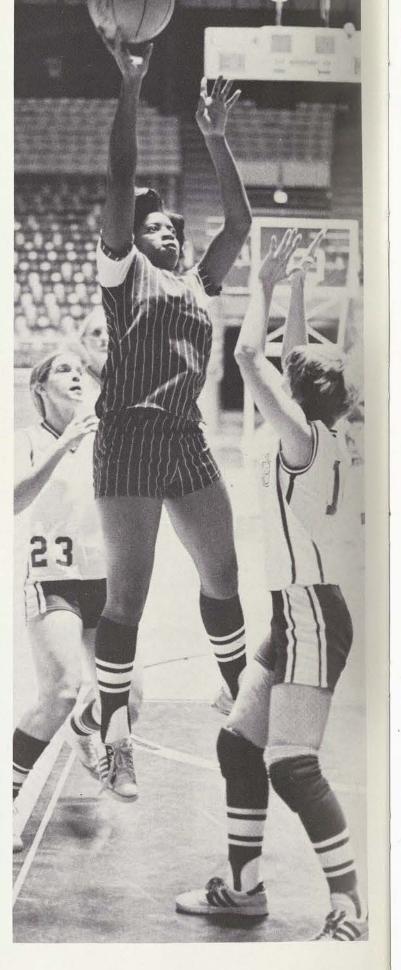

TOP: Vicki Bills looks for an open teammate. ABOVE: Emotions arise from Coach Rayla Allison. RIGHT: Freshman Lori Golden stretches her 6'0" height against UTA's tallest girl.

#### **BASKETBALL**

LEFT: Freshman Julie Rasmuson drives and shoots as TCU defensive players attempt to block the points. BELOW, KNEELING: Angela Crabtree, Deninez Moss, Lori Golden, Vicki Bills, Faye Dillard; STANDING: Coach Rayla Allison, Annie Guadarrama, Diane Bills, Drucilla Willis, Beverly Brady, Velda Crawford, Julie Rasmuson, Kim McConathy, Dolores Slfuentes.

#### BASKETBALL

RIGHT: Angela Crabtree drives in against two TCU defense players. BELOW: Vicki Bills releases the ball, hoping for two points.

LEFT: Julie Rasmuson backed by Lori Golden works for rebound position against Drake University. BOTTOM: Deninez Moss goes up for a one-handed jump shot over a TCU defender. BELOW: Deninez Moss looks for help from her teammates as she stops her dribble against TCU guard.