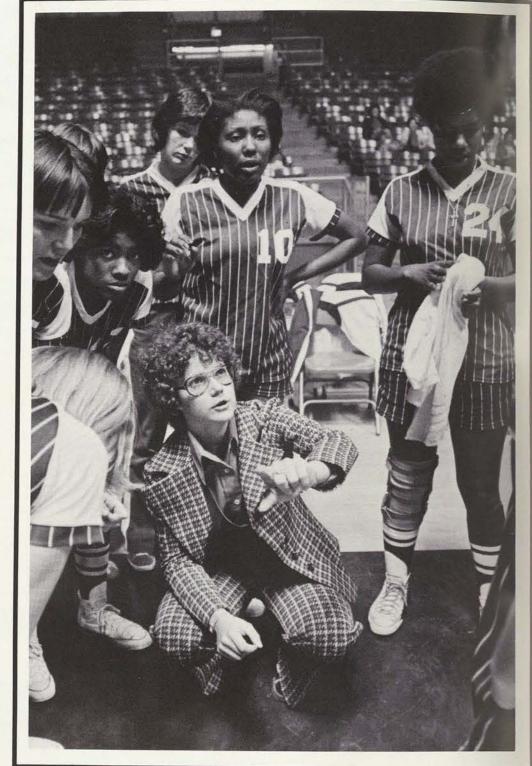

#### **VOLLEYBALL**

The 24 game season was of few laurels and trophies, but growth and promise were a consistent product of the 1976 volleyball team. The switchover of longtime coach, Delores Copeland, and several of TWU's national class players to the rival North Texas team left TWU with an opportunity for a fresh start. Coach Linda Wills took control of the Tessie court with an inexperienced but eager young field of players.

Although they took top honors only six times, the predominantly freshman and sophomore team led by captains Carrie

Kelly and Darian Doornobos constantly improved the caliber of their game. Rigorous workouts and devotion developed the power ball talent of the fledgling team to a competitive intercollegiate level.

TOP: The home tournament was held in both gyms. ABOVE: Henrietta Flores assists Coach Wills. RIGHT: FRONT ROW: Darian Doornbos, Diana Schwarz, Kay Dillard, Sharon McClanahan, SECOND ROW: Rose Hilebrand, Carmela Gonzales, Lisa Day; THIRD ROW: Carrie Kelly, Glenna Rogers, Coach Linda Wills, Manager Henrietta Flores, Assistant Coach Jan Long. TOP: Sunny Day.