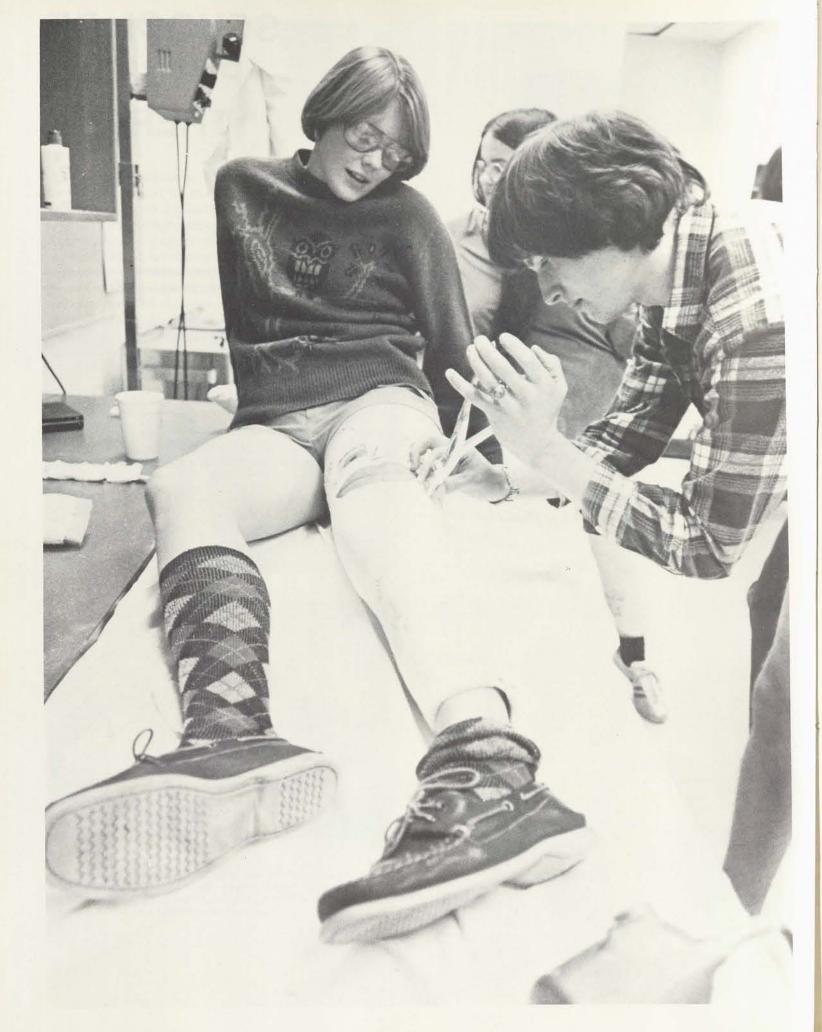

ate students spend twenty-one months on the Houston Medical Center campus.

The trend in Physical Therapy seems to be toward specialization, however, there is still a great need for physical therapists in rural areas. An important feature of the TWU undergraduate program is the early introduction to physical therapy through its course work and field trips to clinical facilities.

This year the students at the Dallas Presbyterian campus participated in a workshop on muscle testing for the shoulder, led by Miss K. Kendall, while the graduate students on the Houston campus participated in a workshop by Maggie Knott, on prospective neuromuscular facilitation.





OPPOSITE AND ABOVE: For weeks, PT students participated in an awareness course to better understand the needs of the handicapped.



#### **PHYSICAL THERAPY**









#### **SENIOR INDEX**

Alexander, Susan. Port Lavaca. B.S. Biology. Chemistry. Who's Who 4. Honor Roll 1, 3. Omega Rho Alpha 1, 2. SGA 4. Beta Beta Beta 3, 4. Kappa Epsilon Mu 2, 4, secretary 3. Young Republicans vice president 4. Physics Club 4. German Club 2. E. V. White Math Club 3. SCONA Delegate 4. President's Cabinet 4.

Avila, Irma. McAllen. B.A. Social Work. Spanish. La Juanta treasurer 3, 4. Sociological Society 3, social chairman 4. Italian Club 4. Concerned Social Workers secretary 4. Honorary Little Sister Phi Kappa Theta (Pan American University) 2.

Baker, Bonita. Greenville. B.S. Accounting. Dance. Honor Roll 1, 2, 3, 4. Atlantic Richfield Accounting Scholarship 3. Alpha Chi 4. Sigma Phi Beta 4. Chi Omega (East Texas State University) 1.