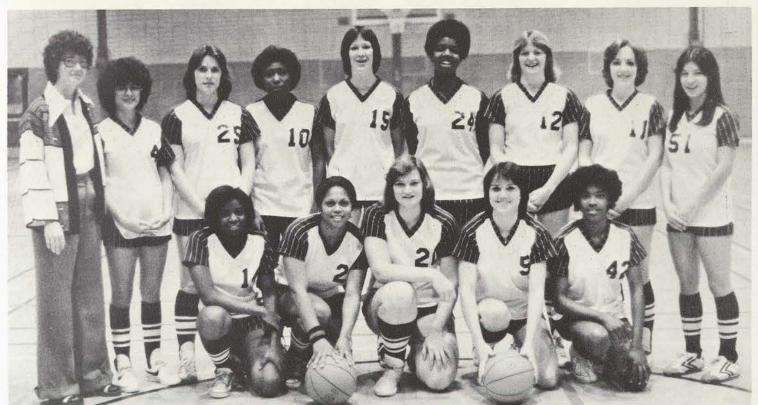

#### **BASKETBALL**

LEFT: Freshman Julie Rasmuson drives and shoots as TCU defensive players attempt to block the points. BELOW, KNEELING: Angela Crabtree, Deninez Moss, Lori Golden, Vicki Bills, Faye Dillard; STANDING: Coach Rayla Allison, Annie Guadarrama, Diane Bills, Drucilla Willis, Beverly Brady, Velda Crawford, Julie Rasmuson, Kim McConathy, Dolores Slfuentes.