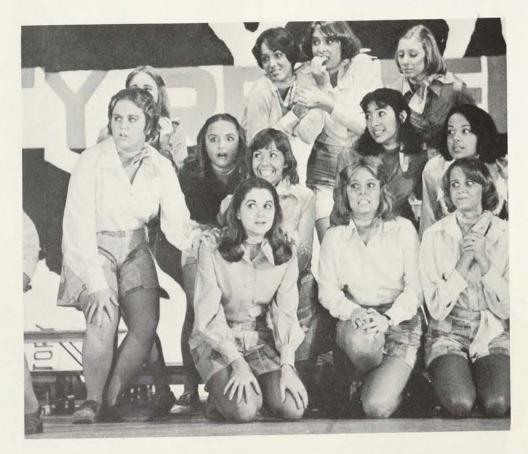

### UNIVERSITY REVIEW

On one end of the campus anxious sophomores, juniors, and seniors are feeling the first twinges of stage fright. On the other end, freshmen begin to assemble in the early September night. This same ritual has occurred every year for many generations on the TWU campus on the night set aside for University Review.

The imagination, hard work, and talent of many students goes into preparing this unique indoctrination of newcomers to TWU life. The freshmen begin their formal entrance to campus life walking hand in hand with upperclassmen toward the Main Auditorium

Not knowing what to expect and often a little skeptical, the freshmen are soon caught up in the spirit of this school as the stage curtain draws and the cast of University Review begins to explain college life at TWU. Registration, traditions, and Hubbard Hall food — nothing on campus escapes being poked fun at, praised, and promoted. Original songs, sets, and dances are used to epitomize this new life they have entered.

The Class of 1980 leaves the Main Auditorium entertained, enlightened and fully aware of what it means to be a Tessie.

BELOW: One of the villains (Sarah Nelson) that lurks about Lowry Woods makes an appearance in University Review. BELOW: Fear grips the