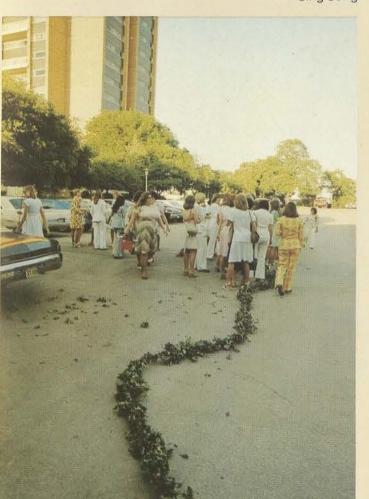

#### OAK CHAIN

Winding through the tree shaded lanes of TWU, seniors and their selected friends make their way to the Main Auditorium carrying the traditional chain of oak branches. The solemnity of Oak Chain, the symbolic last walk across campus faded away as the Class of 1977 gathered backstage at the Main Auditorium.

BELOW: Caren Cornelius gave the juniors suggestions on how to win the Stunt Cup. TOP RIGHT: The juniors found a means of protection from Senior cutdowns. BOTTOM RIGHT: Redbud Queen, Kay Wilkinson, and Becky Mason recall memories. OPPOSITE LEFT: Barbara Curry and Becky Mason gave farewells as vice president and president of SGA. OPPOSITE RIGHT:

Sheri Wyles, assisted by Anne Parker and Caren Cornelius, re-enacts a funmoment. OPPOSITE BOTTOM: After the assembly, seniors Jacqueline Greff, Kay Wilkinson, Shelley Vandegrift and Sharon Springer reflect old times.