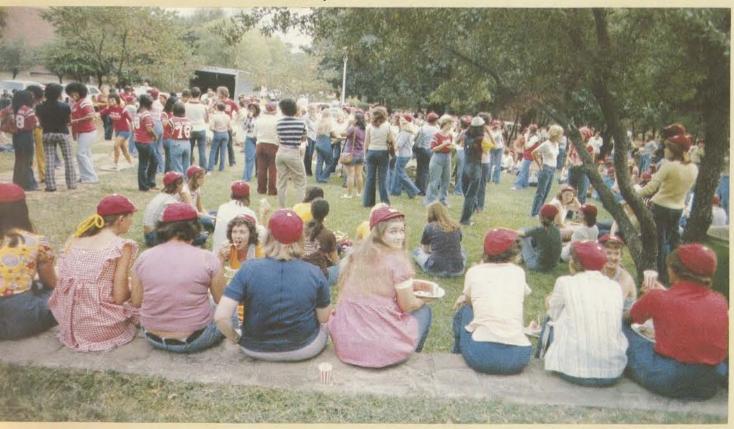

### **WATERMELON PARTY**

RIGHT: Cassie Stout finds a comfortable tree to view the festivities from. BELOW: The song "Roll Out the Barrel" is shown to the freshmen by their Big Sisters. BOTTOM: Intent freshmen listen to the entertainment. OPPO-

SITE TOP: '78 Yell Leaders teach the new freshmen traditional TWU SONG OPPOSITE BOTTOM: The class of '80 joins in the fun by singing ''MOII'y and Her Helicopter.''

Orientation is over, mom and dad have gone, and the unpacking is nearly done. In the various dorms on campus, a new group of freshmen face their first night as TWU students. It is a frightening first venture from home for many and an exciting new chapter of life for others, but for most it is the lonely anticipation of being a stranger at a bustling university.

The dilemma of what to do with the first evening of Tessie life is solved by the annual watermelon picnic. Serene Lowry Woods becomes a sunset playground with watermelon to devour, trampolines to bounce haphazardly on, and hundreds of new people to get to know. It is a simple evening of simple fun and TWU's way of extending a hearty welcome.