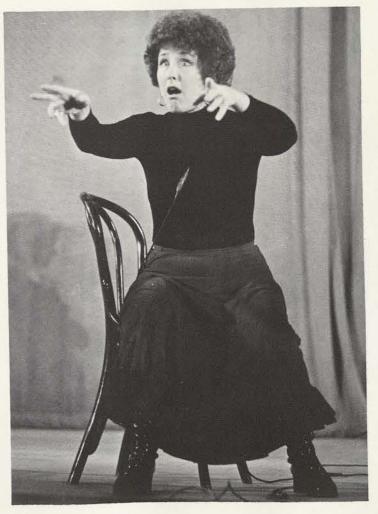

Maggie Savage, Pat Larson, and Sandy Nesbit returned to the TWU campus for their second appearance. Student response to the 1976 performance of "Give 'em an Inch: Women and Equality" prompted Woman's Day chairwoman, Sheri Wyles, to invite the Co-Respondents to present another of their programs, "Here She Comes: Women and Power." Although much of the publicity and visible struggle for equality has subsided, the attendance at this feminist-oriented program was above average for TWU.

"Here She Comes," similar to "Give 'em an Inch," consisted of selected readings from historical works and grass roots music. All of the literature used in the programs was compiled by the three women five years ago. Long hours were spent searching through numerous books for material that could bring to light the difficulties and strengths of women. Accompanied by Maggie on guitar, Pat and Sandy use their professional acting abilities to bring the characters of these short readings to life. Even those who find women's rights an unpleasant subject are captivated by the humorous, sad, and gripping stories of women of the past.