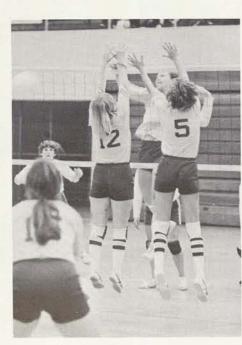

ABOVE: Sunny Day dinks the ball over the net. RIGHT: Carrie Kelly works around the defenders. FAR RIGHT: Coach Wills comes off the bench in a tense moment.

LEFT: Kay Dillard and Carrie Kelly form a wall against NTSU's offense. BELOW: Rose Hilebrand and Linda Day block UTA's spike. BOTTOM: Strategy is an important key for a win.

**VOLLEYBALL** 

TOP: Glenna Rogers controls a loose ball. LEFT: Rose Hilebrand drills the ball through the North Texas defense. ABOVE: Glenna Rogers set the ball for Lisa Day to spike.