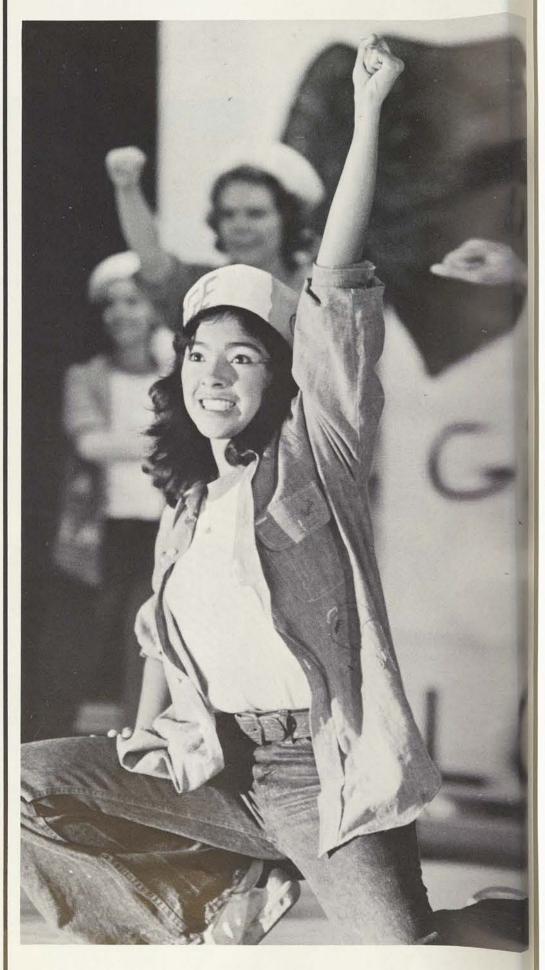

# LAND of THE FREE

George Washington, Louis Pasteur, Babe Ruth. History has made these names immortal, but how many students in their educational experience have heard the stories behind the names Molly Pitcher, Elizabeth Blackwell, Gertrude Ederle, or Babe Zaharias.

The stories of these sportswomen, physicians, and heroines gave a new look to the traditionally patriotic production, "Land of the Free." The Diamond Jubilee edition of this biannual show, presented by the seniors, honored outstanding women of history and educated the senior students of Texas Woman's University in the heritage of their foremothers.

Through the medium of song, dance, and stage, the audience was given a glimpse of famous women in sports, medicine, government, women's rights, and patriotism. Who are Molly Pitcher, Elizabeth Blackwell, Gertrude Ederle, and Babe Zaharias? You can find them in obscure reference books hidden on the back shelf of a library, or you can ask anyone who saw "Land of the Free."

OPPOSITE TOP: Cast members join hands in a salule to women of history OPPOSITE BELOW: Janine Brunjes opened the show with an explanation of this year's theme

TOP LEFT: An acrobatic dance provided background for the act honoring outstanding sportswomen. TOP RIGHT: Speaking on behalf of the senior class. Janine Brunjes presented a bouquet of flowers to Mary Kevetter.