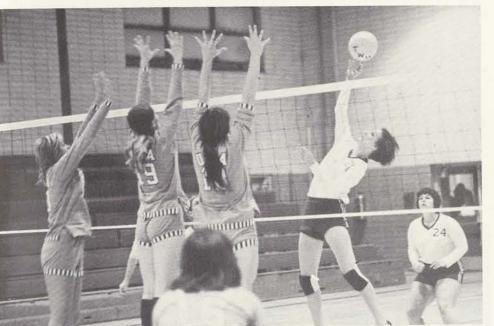

ABOVE: Sunny Day dinks the ball over the net. RIGHT: Carrie Kelly works around the defenders. FAR RIGHT: Coach Wills comes off the bench in a tense moment.

LEFT: Kay Dillard and Carrie Kelly form a wall against NTSU's offense. BELOW: Rose Hilebrand and Linda Day block UTA's spike. BOTTOM: Strategy is an important key for a win.

TOP: The home tournament was held in both gyms. ABOVE: Henrietta Flores assists Coach Wills. RIGHT: FRONT ROW: Darian Doornbos, Diana Schwarz, Kay Dillard, Sharon McClanahan, SECOND ROW: Rose Hilebrand, Carmela Gonzales, Lisa Day; THIRD ROW: Carrie Kelly, Glenna Rogers, Coach Linda Wills, Manager Henrietta Flores, Assistant Coach Jan Long. TOP: Sunny Day.

**VOLLEYBALL** 

TOP: Glenna Rogers controls a loose ball. LEFT: Rose Hilebrand drills the ball through the North Texas defense. ABOVE: Glenna Rogers set the ball for Lisa Day to spike.