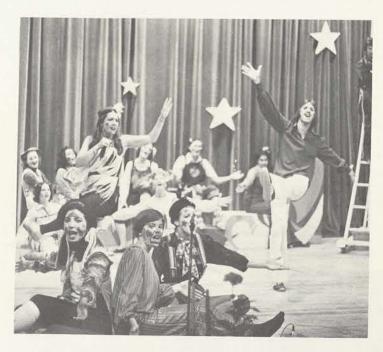

LEFT: Mary Hufford Hall president gets the choice steak. BELOW: Angle King doctors her overcooked treat.

Wild costumes and outlandish makeup were all a part of the mystique of "Godspell." The play is a musical production depicting the life of Christ through the mixture of soft, folk, country and vaudeville music.

Jesus was portrayed by Norris Perry, a North Texas State University student. Judas was portrayed by Gerald Stevenson. All other cast members were Choraliers or enrolled in music theatre class.

TOP: Dressing rooms were a little cramped, but that's all a part of show business. ABOVE: Rebecca Miller strums to a Godspell tune. RIGHT: Sarah Nelson rejoices the word of Jesus. OPPOSITE TOP LEFT: Jesus (Norris Perry) emphasizes the word of God. OPPOSITE TOP RIGHT: Jesus pleads for his followers to love one another. OPPOSITE BOTTOM LEFT: Sherry Edwards sings to Jesus. OPPOSITE BOTTOM RIGHT: The Godspell cast sings.