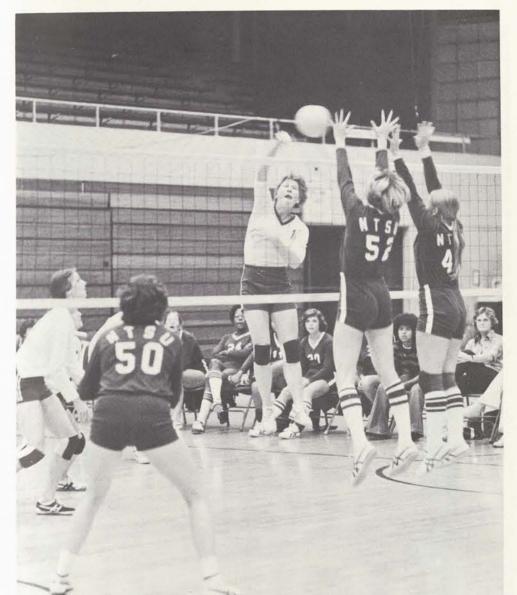

ABOVE: Sunny Day dinks the ball over the net. RIGHT: Carrie Kelly works around the defenders. FAR RIGHT: Coach Wills comes off the bench in a tense moment.

LEFT: Kay Dillard and Carrie Kelly form a wall against NTSU's offense. BELOW: Rose Hilebrand and Linda Day block UTA's spike. BOTTOM: Strategy is an important key for a win.

**VOLLEYBALL** 

TOP: Glenna Rogers controls a loose ball. LEFT: Rose Hilebrand drills the ball through the North Texas defense. ABOVE: Glenna Rogers set the ball for Lisa Day to spike.