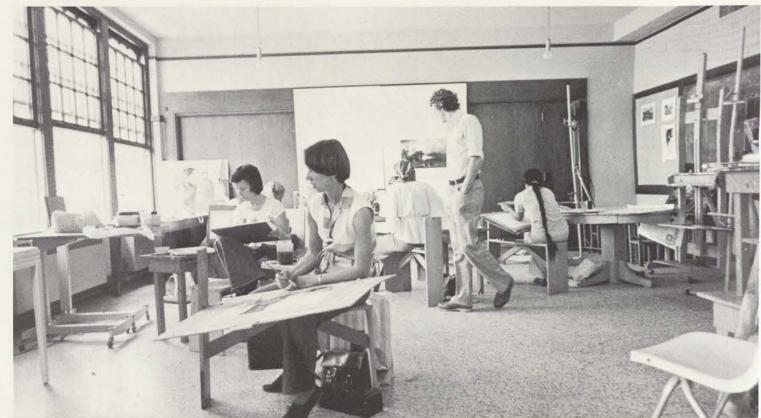

igh, or secondary under the generic program. Graduates of this program will receive the Bachelor of Science degree.

The department under the chairmanship of Dr. Ernest O. Watkins, offers a Master of Arts and Master of Education in five areas: emotionally disturbed, mentally retarded, physically handicapped, learning disabled, and educational diagnostician.





OPPOSITE TOP: Diamantina Vallejo and Jan Finch complete their educational project. OPPOSITE BOTTOM: Tina Palma arranges artwork for a presentation. LEFT: Becky Lee wet-mounts her artwork. ABOVE: Dr. Short has a conference with Norma Soto.



RIGHT: Mara Smith applies slip to ceramic sculpture. BELOW: Students sketch still life drawings from arranged objects. OPPOSITE: Ceramics instructor J. Brough Miller, demonstrates techniques.



**COLLEGE OF FINE ARTS** 



Ten majors including ceramics, interior design, jewelry, printmaking, fibers, sculpture, fashion design and photography make up the curriculum for the Department of Art. All art students must complete basic courses in drawing, design, painting and the history of art as well as an in-depth study of their major.

Dr. Donald Smith, chairman, notes: "Artists now have not only the traditional options of teaching, working on private commissions, and selling through galleries, but also new opportunities in industry and commerce."

Offering a bachelor's degree in many fields, the department is strengthened by its interrelationships between majors. For example, printmaking majors and fibers majors may work together to create a woodcut to be used in printing textiles.