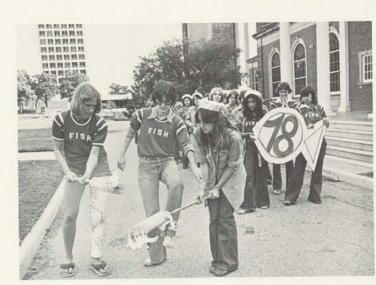

#### FISH FRY

The April sky was tinted with orange as the sun began to set on Lowry Woods. Faces glittered in the reflection of yellow flames. Some of the faces had never beheld this tradition before, but those who had were filled with the same nostalgic feelings they had experienced at their first Fish Fry.

In 1963, the late Dr. John Guinn commanded the class of 1962 to burn their good luck symbol, a wooden fish, because of the commotion that attempts to steal it had caused. Now, every April, a late evening bonfire is built by the even num-

bered classes, and a cardboard or wooden fish is burned to commemorate the original event.

This year the classes of 78 and 80 were joined in their traditional circle by unusual guests. A member of the class of 64 and her daughter, a future member of the class of 94. The sentimental moment when the fish began to burn was heightened by the tearful protests of the little girl. It seems that fish traditionalism is hereditary.

OPPOSITE LEFT: The class marched down Dorm Row towards Lowry Woods. OPPOSITE RIGHT: Rose Warren acted as torch carrier. TOP LEFT:

Class president, Janice Gaskell, ignited the fire. TOP RIGHT: The ceremony began on Hubbard Lawn. ABOVE: The Fish formed a circle around the fire.