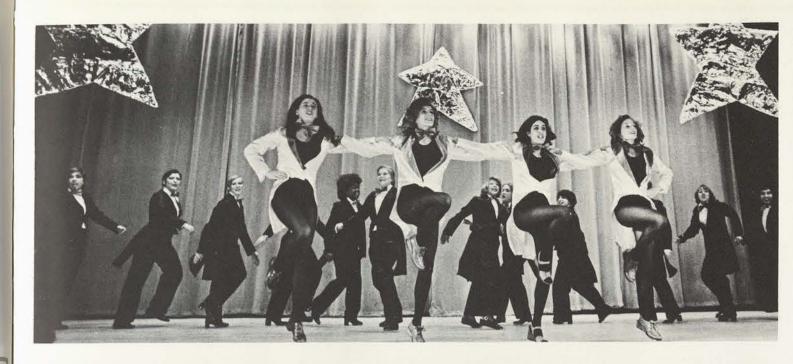

### UNIVERSITY REVIEW

On one end of the campus anxious sophomores, juniors, and seniors are feeling the first twinges of stage fright. On the other end, freshmen begin to assemble in the early September night. This same ritual has occurred every year for many generations on the TWU campus on the night set aside for University Review.

The imagination, hard work, and talent of many students goes into preparing this unique indoctrination of newcomers to TWU life. The freshmen begin their formal entrance to campus life walking hand in hand with upperclassmen toward the Main Auditorium

Not knowing what to expect and often a little skeptical, the freshmen are soon caught up in the spirit of this school as the stage curtain draws and the cast of University Review begins to explain college life at TWU. Registration, traditions, and Hubbard Hall food — nothing on campus escapes being poked fun at, praised, and promoted. Original songs, sets, and dances are used to epitomize this new life they have entered.

The Class of 1980 leaves the Main Auditorium entertained, enlightened and fully aware of what it means to be a Tessie.

BELOW: One of the villains (Sarah Nelson) that lurks about Lowry Woods makes an appearance in University Review. BELOW: Fear grips the