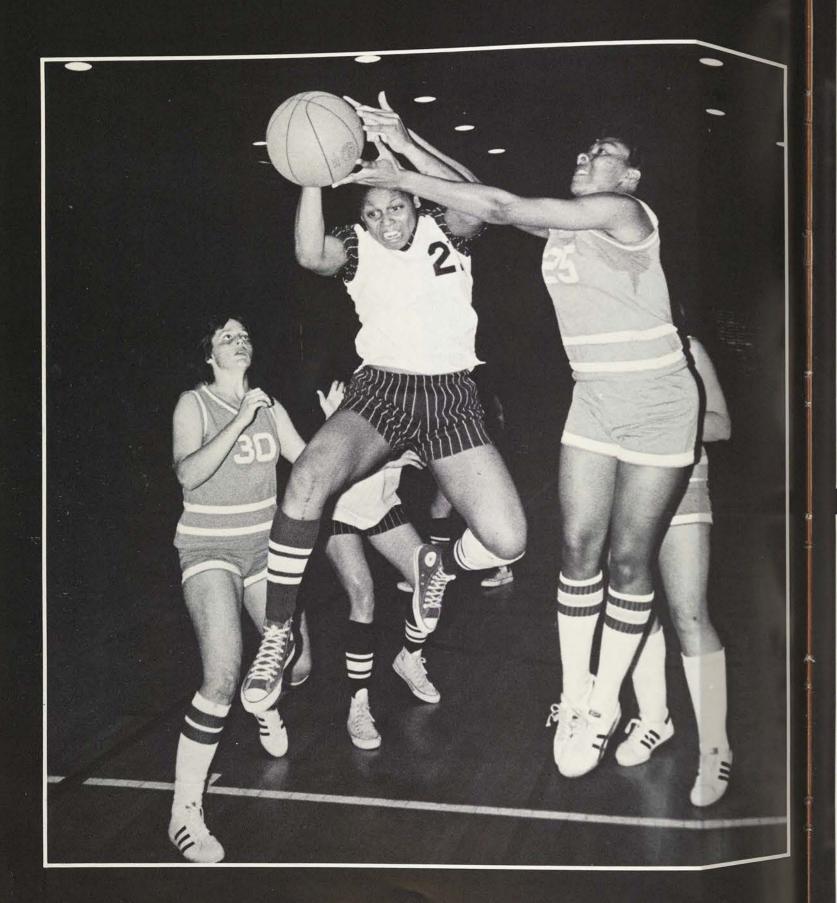

#### **BASKETBALL**

LEFT: Freshman Julie Rasmuson drives and shoots as TCU defensive players attempt to block the points. BELOW, KNEELING: Angela Crabtree, Deninez Moss, Lori Golden, Vicki Bills, Faye Dillard; STANDING: Coach Rayla Allison, Annie Guadarrama, Diane Bills, Drucilla Willis, Beverly Brady, Velda Crawford, Julie Rasmuson, Kim McConathy, Dolores Slfuentes.

#### **BASKETBALL**

OPPOSITE: Deninez Moss fights through North Texas defenses, LEFT: Deninez Moss goes up over TCU's height for an easy lay up. BELOW: Vicki Bills comes down hard with the rebound against TCU.

#### BASKETBALL

RIGHT: Angela Crabtree drives in against two TCU defense players. BELOW: Vicki Bills releases the ball, hoping for two points.

LEFT: Julie Rasmuson backed by Lori Golden works for rebound position against Drake University. BOTTOM: Deninez Moss goes up for a one-handed jump shot over a TCU defender. BELOW: Deninez Moss looks for help from her teammates as she stops her dribble against TCU guard.