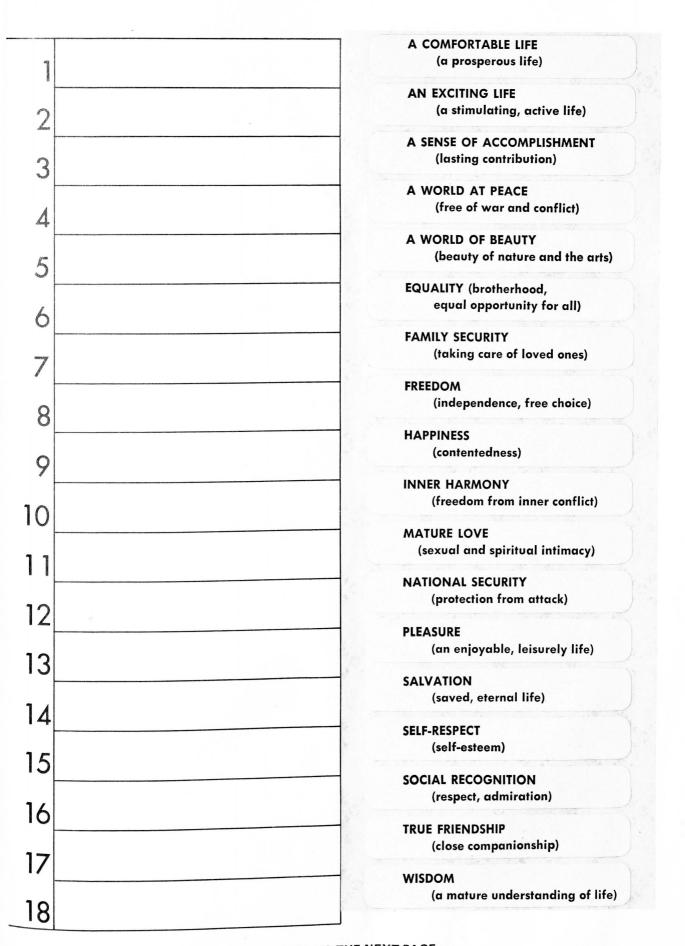

Disease Clinic
- 9. A study similar to this should be done using other metropolitan cities' venereal disease clinics
- 10. A study, using the Rokeach Value Survey, should be done to determine the values of patients of the same ethnic group, sex, and near age groups as the investigator doing the study
  - 11 Another value survey instrument should be developed to be used in similar studies



APPENDIX A

## **VALUE SURVEY**

| BIRTH DATE                        | SEX: MALE | FEMALE |  |
|-----------------------------------|-----------|--------|--|
|                                   |           |        |  |
| CITY and STATE OF BIRTH           |           |        |  |
|                                   |           |        |  |
| NAME (FILL IN ONLY IF BEOLIESTED) |           |        |  |



|     | the state of the s |
|-----|------------------------------------------------------------------------------------------------------------------------------------------------------------------------------------------------------------------------------------------------------------------------------------------------------------------------------------------------------------------------------------------------------------------------------------------------------------------------------------------------------------------------------------------------------------------------------------------------------------------------------------------------------------------------------------------------------------------------------------------------------------------------------------------